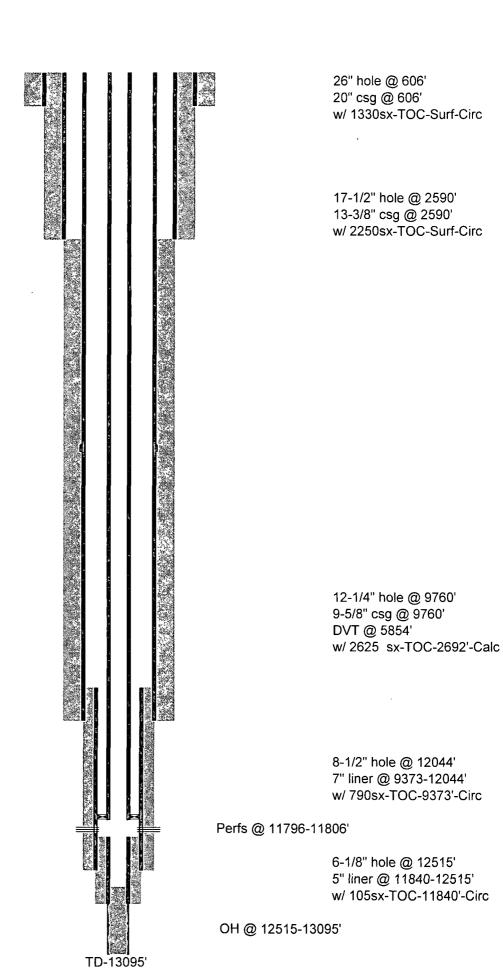

OXY USA Inc. - Proposed State V-492 #1 API No. 30-015-25602

CIBP @ 11746'

PB-12455'

OXY USA Inc. - Current State V-492 #1 API No. 30-015-25602

2-3/8" & pkr @ 11735'

PB-12455'