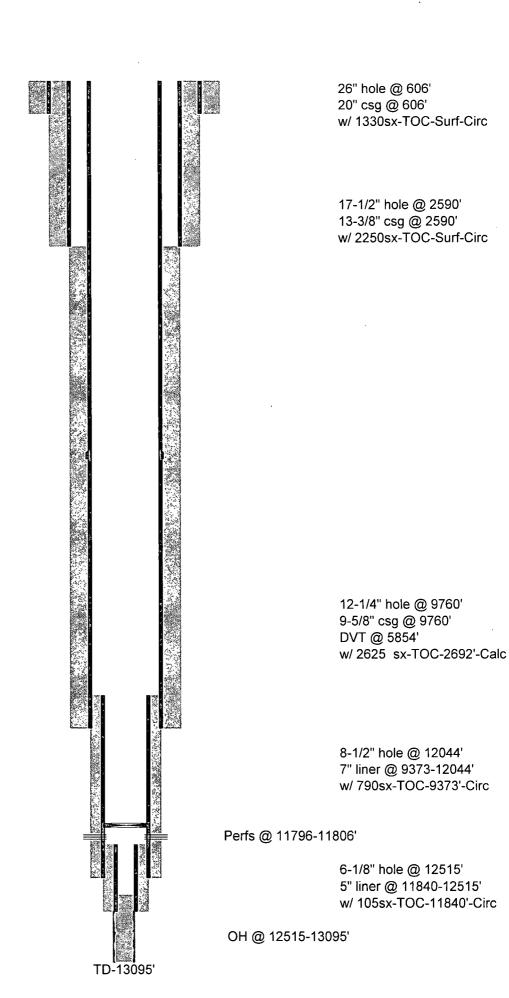

OXY USA Inc. - Proposed State V-492 #1 API No. 30-015-25602

CIBP @ 11746'

PB-12455'

OXY USA Inc. - Current State V-492 #1 API No. 30-015-25602

2-3/8" & pkr @ 11735'

PB-12455'