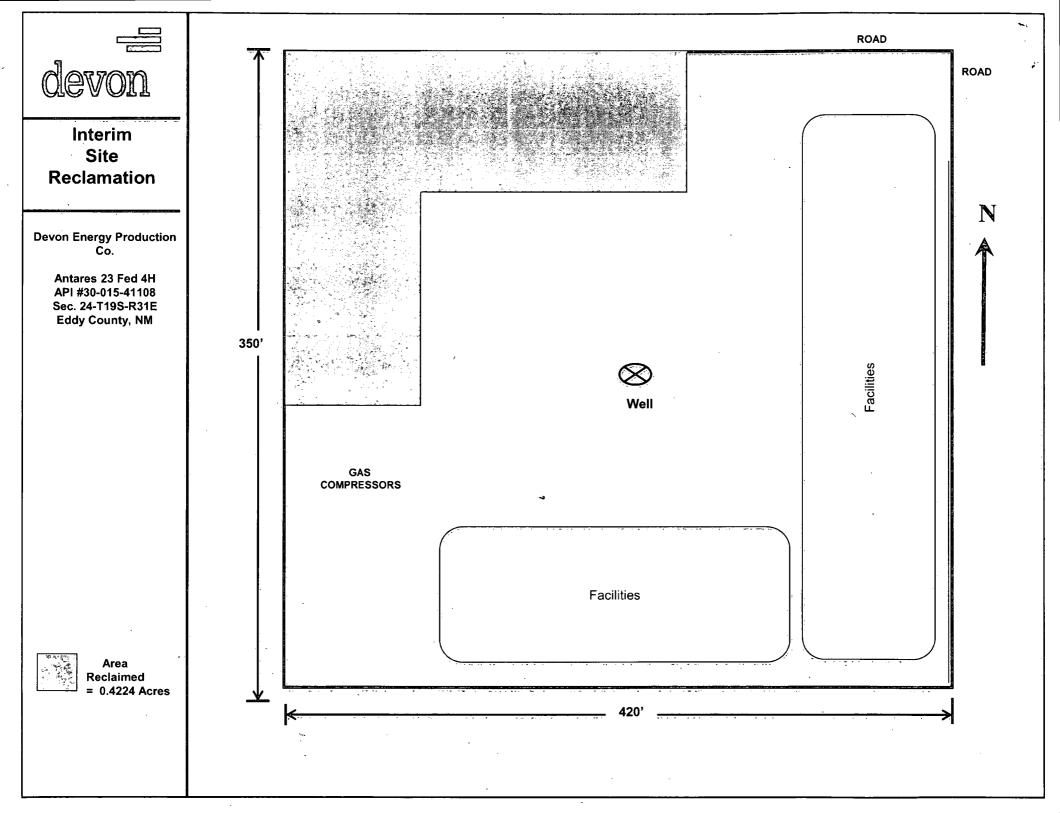

|                                                                                                                                                                                                                                                           |                            |                     |                             | •                                                                                                                                                                                         |                                                 |                                               |                                                           |  |
|-----------------------------------------------------------------------------------------------------------------------------------------------------------------------------------------------------------------------------------------------------------|----------------------------|---------------------|-----------------------------|-------------------------------------------------------------------------------------------------------------------------------------------------------------------------------------------|-------------------------------------------------|-----------------------------------------------|-----------------------------------------------------------|--|
| Form 3160-5<br>(August 2007)                                                                                                                                                                                                                              | UNILDUALD                  |                     |                             | OCD Arte                                                                                                                                                                                  |                                                 | <b>a</b> 0                                    | ORM APPROVED<br>MB No. 1004-0137<br>xpires: July 31, 2010 |  |
| BUREAU OF LAND MANAGEMENT                                                                                                                                                                                                                                 |                            |                     |                             |                                                                                                                                                                                           |                                                 | 5. Lease Serial No.<br>NM0107697              | <u>-</u>                                                  |  |
| SUNDRY NOTICES AND REPORTS ON WELLS6. IfDo not use this form for proposals to drill or to re-enter an<br>abandoned well. Use Form 3160-3 (APD) for such proposals.6. If                                                                                   |                            |                     |                             |                                                                                                                                                                                           |                                                 | 6. If Indian, Allottee o                      | r Tribe Name                                              |  |
| SUBMIT IN TRIPLICATE – Other instructions on page 2.                                                                                                                                                                                                      |                            |                     |                             |                                                                                                                                                                                           |                                                 | 7. If Unit of CA/Agreement, Name and/or No.   |                                                           |  |
| I. Type of Well     Image: Oil Well     Image: Oil Well     Image: Oil Well     Image: Other                                                                                                                                                              |                            |                     |                             |                                                                                                                                                                                           |                                                 | 8. Well Name and No.<br>ANTARES 23 FEDERAL 4H |                                                           |  |
| 2. Name of Operator<br>Devon Energy Production Co. LP (6137)                                                                                                                                                                                              |                            |                     |                             |                                                                                                                                                                                           |                                                 | 9. API Well No.<br>30-015-41108               |                                                           |  |
| PO BOX 250                                                                                                                                                                                                                                                |                            |                     | 3b. Phone No.<br>575-748-33 | USK,                                                                                                                                                                                      |                                                 | 10. Field and Pool or I<br>LUSK, BONE SP      |                                                           |  |
| 4. Location of Well (Footage, Sec., T.,R.,M., or Survey Description)<br>2080' FSL & 185' FWL, UNIT L, SEC 23, T19S, R31E                                                                                                                                  |                            |                     |                             |                                                                                                                                                                                           | 11. Country or Parish, State<br>EDDY COUNTY, NM |                                               |                                                           |  |
|                                                                                                                                                                                                                                                           | 12. CHECK THE A            | PPROPRIATE BO       | X(ES) TO INDI               | CATE NATU                                                                                                                                                                                 | RE OF NOTIO                                     | CE, REPORT OR OTH                             | ER DATA                                                   |  |
| TYPE OF SUBMIS                                                                                                                                                                                                                                            | TYPE OF SUBMISSION TYPE OF |                     |                             |                                                                                                                                                                                           |                                                 | CTION                                         |                                                           |  |
| Notice of Intent                                                                                                                                                                                                                                          |                            | idize<br>ter Casing | Deepe                       | n<br>re Treat                                                                                                                                                                             | =                                               | uction (Start/Resume)<br>amation              | Water Shut-Off Well Integrity                             |  |
| Subsequent Report                                                                                                                                                                                                                                         | Ca                         | sing Repair         | New C                       | Construction                                                                                                                                                                              |                                                 | omplete                                       | Other                                                     |  |
| Final Abandonment N                                                                                                                                                                                                                                       |                            | ange Plans          | Plug a                      | nd Abandon<br>Back                                                                                                                                                                        |                                                 | porarily Abandon<br>er Disposal               | DOWNSIZING                                                |  |
| determined that the site is ready for final inspection.)<br>Accordict ict MPOCI<br>スパパイトビニンロン<br>THIS LOCATION HAS BEEN DOWNSIZED FROM AN ORIGINAL PAD OF 420' X 350'. ACRES RECLAIMED = 0.4224.                                                          |                            |                     |                             |                                                                                                                                                                                           |                                                 |                                               |                                                           |  |
| RECEIVED<br>FEB 2 5 2014<br>NMOCD ARTESIA                                                                                                                                                                                                                 |                            |                     |                             | Accepted for Record Purposes.<br>Approval Subject to Onsite Inspection.<br>If BLM Objectives are not achieved,<br>additional work may be required.<br>Date: $Z - Z O - / V$<br>Signature: |                                                 |                                               |                                                           |  |
| 14. I hereby certify that the                                                                                                                                                                                                                             | foregoing is true and cor  | rect. Name (Printea | l/Typed)                    |                                                                                                                                                                                           |                                                 | -                                             |                                                           |  |
| DENISE MENOUD (575-746-5544)                                                                                                                                                                                                                              |                            |                     |                             |                                                                                                                                                                                           | I FIELD SUF                                     | PPORT 4                                       |                                                           |  |
| Signature A. Menoul Date 2                                                                                                                                                                                                                                |                            |                     |                             |                                                                                                                                                                                           | 2/5/2014                                        |                                               |                                                           |  |
|                                                                                                                                                                                                                                                           |                            | HIS SPACE           | FOR FEDE                    |                                                                                                                                                                                           | TATE OF                                         | FICE USE                                      |                                                           |  |
| Approved by                                                                                                                                                                                                                                               |                            |                     |                             |                                                                                                                                                                                           |                                                 |                                               | <u> </u>                                                  |  |
| Conditions of approval, if any, are attached. Approval of this notice does not warrant or certify that the applicant holds legal or equitable title to those rights in the subject lease which would entitle the applicant to conduct operations thereon. |                            |                     |                             |                                                                                                                                                                                           |                                                 |                                               | Date                                                      |  |
| Title 18 U.S.C. Section 1001<br>fictitious or fraudulent statem<br>(Instructions on page 2)                                                                                                                                                               |                            |                     |                             | •••                                                                                                                                                                                       | and willfully t                                 | to make to any department                     | nt or agency of the United States any false,              |  |