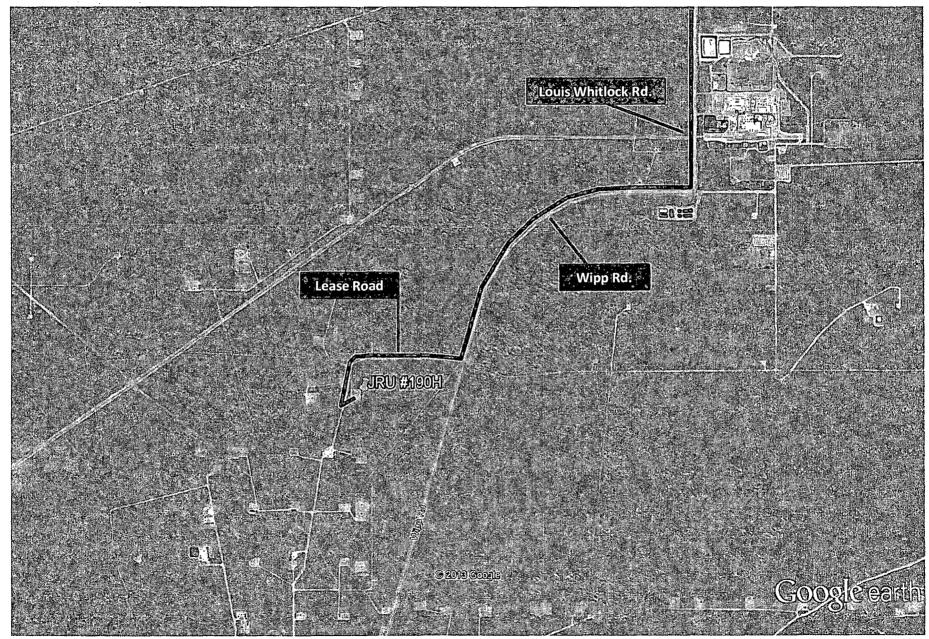

Rd. Hobbs, New Mexico 88241 (575) 393—7316 — Office (575) 392—2206 — Fax basinsurveys.com W.O. Number: KAN 29192

Scale: 1'' = 2000'

YELLOW TINT — USA LAND BLUE TINT — STATE LAND NATURAL COLOR — FEE LAND BOPCO, LP





P.O. Box 1786 1120 N. West County Rd. Hobbs, New Mexico 88241 (575) 393-7316 — Office (575) 392-2206 — Fax basinsurveys.com W.O. Number: KAN 29192

Scale: None

YELLOW TINT — USA LAND
BLUE TINT — STATE LAND
NATURAL COLOR — FEE LAND

BOPCO, L.P.





P.O. Box 1786 1120 N. West County Rd. Hobbs, New Mexico 88241 (575) 393-7316 — Office (575) 392-2206 — Fax basinsurveys.com

W.O. Number: KAN 29192

Scale: None

YELLOW TINT — USA LAND
BLUE TINT — STATE LAND
NATURAL COLOR — FEE LAND

BOPCO, L.P.





## James Ranch Unit #190H Exhibit D Flowline Route



### Access Road Diagram



Surface casing is to be set into the Rustler below all fresh water sands at an approximate depth of 609' and cement circulated to surface.

7" casing will be set at approximately 11,192' MD, 10,898' TVD and cemented in two stages with DV Tool set at approximately 5,000'. Cement will be circulated to surface.

Drilling procedure, BOP diagram, and anticipated tops are attached.

This well is located inside the R111 Potash area and Secretary's Potash area.

The surface location is standard and located inside the James Ranch Unit.

The bottom hole location is standard and located inside the James Ranch Unit.

Surface Lease Numbers- Federal Lease: NMNM 0002952C

Bottom Hole Lease Numbers - Federal Lease: NMNM 0002952B

BOPCO, L.P., at P. O. Box 2760, Midland, TX, 79702 is a subsidiary of BOPC