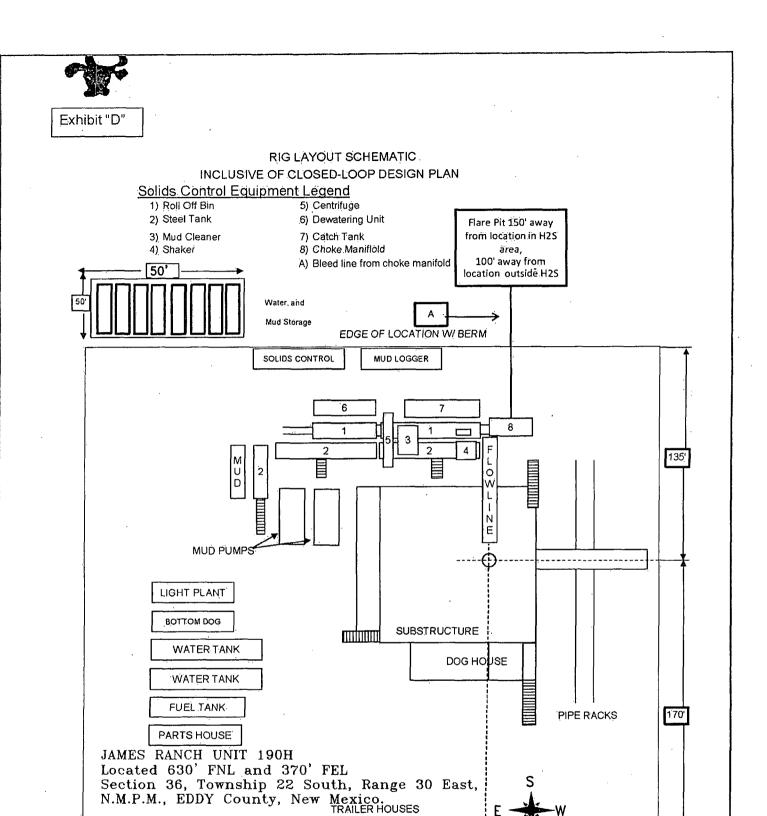

## James Ranch Unit #190H Exhibit D Flowline Route

### G) H2S SAFETY EQUIPMENT

H2S monitors shall be installed prior to drilling out the surface shoe. If H2S is encountered in quantities greater than 10 PPM, the well will be shut in and H2S equipment will be installed, including a flare line that will be extended pursuant to Onshore Oil and Gas Order #6. (Please refer to diagram B, or C for choke manifold and closed loop system layout when H2S is present) Please refer to H2S location diagram for location of important H2S safety items.

#### H) CLOSED LOOP AND CHOKE MANIFLOLD

Please see diagram C or Z depending on configuration.