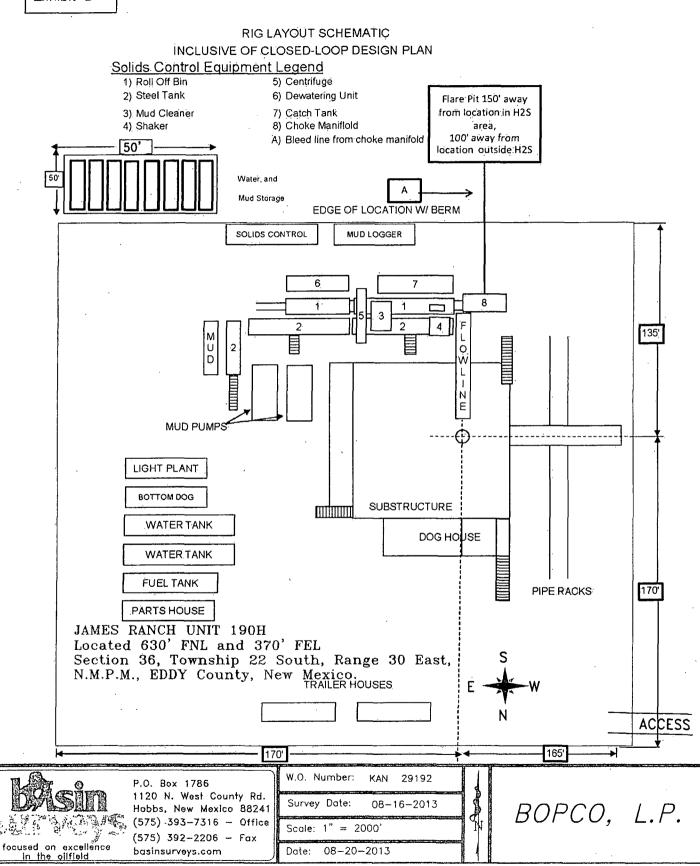

## James Ranch Unit #190H Exhibit D Flowline Route

### POINT 4: PRESSURE CONTROL EQUIPMENT (SEE ATTACHED DIAGRAMS C or Z)

After running the 13-3/8" surface casing, a 13-5/8" BOP/BOPE system with a minimum rating of 5M will be installed on the Cameron model MB-ND multibowl wellhead. The BOP/BOPE will be pressure tested to 5,000 psi high and 250 psi low after installation on the surface casing which will cover testing requirements for the duration of the well as per Onshore Order #2. The 9-5/8" intermediate casing and 7" production casing will be run with a mandrel hanger through the 13-5/8" BOP/BOPE system without breaking any connections on the BOP/BOPE system and thus not requiring a pressure test. Please find attached wellhead schematic.

A function test to ensure that the preventers are operating correctly will be performed on each trip

BOPCO, L.P. would like to request a variance to use an armored, 3", 5,000 psi WP flex hose for the choke line in the drilling of the well if the rig is equip with hose (see specifications for hose that might be used, attached with APD exhibits). This is rig equipment and will help quicken nipple up time thus saving money without a safety problem. The hose itself is rated to 5,000 psi, and has 5,000 psi flanges on each end. This well is to be drilled to 10,956' TVD and max surface pressure should be +/- 2,831 psi as prescribed in onshore order #2 shown as max BHP minus 0.22 psi/ft. Thus, 5,000 psi BOPE is all that is needed for this well. Please refer to diagrams C for choke manifold and closed loop system layout. If an armored flex hose is utilized, the company man will have all of the proper certified paper work for that hose available on location.

### G) H2S SAFETY EQUIPMENT

H2S monitors shall be installed prior to drilling out the surface shoe. If H2S is encountered in quantities greater than 10 PPM, the well will be shut in and H2S equipment will be installed, including a flare line that will be extended pursuant to Onshore Oil and Gas Order #6. (Please refer to diagram B, or C for choke manifold and closed loop system layout when H2S is present) Please refer to H2S location diagram for location of important H2S safety items.

#### H) CLOSED LOOP AND CHOKE MANIFLOLD

Please see diagram C or Z depending on configuration.