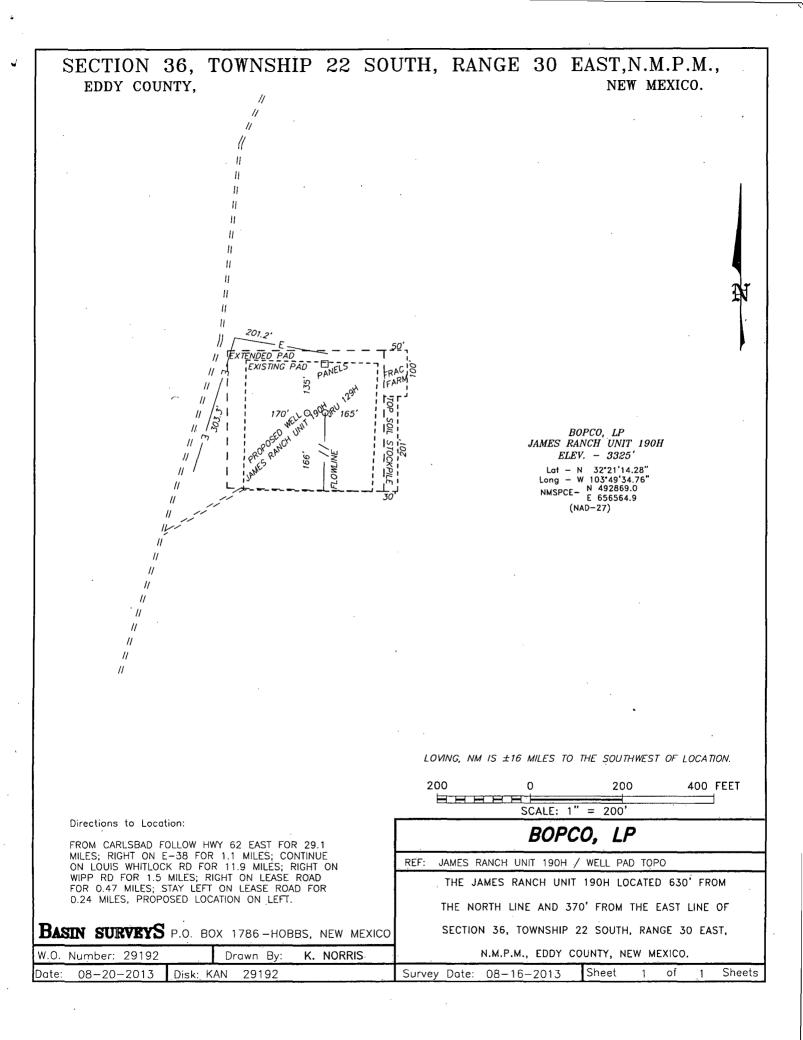

| FIDE (300) 410-3400 FEE. (300) 410-3402 | WELL LOCATION AND  | ACREAGE DEDICATION PLAT        | ☐ AMENDED REPORT |
|-----------------------------------------|--------------------|--------------------------------|------------------|
| 30-015-42145                            | Pool Code<br>40295 | Pool Name<br>LOS MEDANOS; BONE | SPRING           |
| Property Code<br>306407                 | Propi<br>JAMES R   | Well Number<br>190H            |                  |
| ogrid No.<br>260737                     | •                  | ator Name<br>CO, LP            | Elevation 3325'  |

### Surface Location

| UL or lot No. | Section | Township | Range | Lot Idn | Feet from the | North/South line | Feet from the | East/West line | County |
|---------------|---------|----------|-------|---------|---------------|------------------|---------------|----------------|--------|
| A             | 36      | 22 S     | 30 E  |         | 630           | NORTH            | 370           | EAST           | EDDY   |
|               |         |          |       |         |               |                  |               |                |        |

#### Bottom Hole Location If Different From Surface

| UL or lot No.  | Section   | Township    | Range       | Lot Idn | Feet from the | North/South line | Feet from the | East/West line | County |
|----------------|-----------|-------------|-------------|---------|---------------|------------------|---------------|----------------|--------|
| D              | 35        | 22 S        | 30 E        | ;       | <u></u>       | NORTH            | 330           | WEST           | EDDY   |
| Dedicated Acre | s Joint o | r Infill Co | nsolidation | Code Or | der No.       |                  |               |                |        |

NO ALLOWABLE WILL BE ASSIGNED TO THIS COMPLETION UNTIL ALL INTERESTS HAVE BEEN CONSOLIDATED OR A NON-STANDARD UNIT HAS BEEN APPROVED BY THE DIVISION

|     | PROPOSED BOTTOM HOLE LOCATION Lot - N 32'21'14.19" Long - W 103'51'31.54" NMSPCE - N 492813.9 (NAD-27) | SURFACE LOCATION Lat - N 32°21'14.28" Long - W 103°49'34.76" NMSPCE- N 492869.0 E 556564.9 (NAD-27) | OPERATOR CERTIFICATION  I hereby certify that the information contained herein is true and complete to the best of my knowledge and belief, and that this organization either owns a working interest or unEDD'sed mineral interest in the land including the proposed bottom hole location or has a right to drill this well at this location pursuant to a contract with an owner of such a mineral or working interest, of to a voluntary pooling agreement or a chrypulsory pooling order heretofore entered by the division.  Signature  Date  Courtney Lockhart  Printed Name |
|-----|--------------------------------------------------------------------------------------------------------|-----------------------------------------------------------------------------------------------------|-------------------------------------------------------------------------------------------------------------------------------------------------------------------------------------------------------------------------------------------------------------------------------------------------------------------------------------------------------------------------------------------------------------------------------------------------------------------------------------------------------------------------------------------------------------------------------------|
| 330 |                                                                                                        |                                                                                                     | <br>Clockhart@basspet.com Email Address  SURVEYOR CERTIFICATION  I hereby certify that the well location shown on this plat was plotted from field notes of actual surveys made by me or under my supervison, and that the same is true and                                                                                                                                                                                                                                                                                                                                         |
|     | +35 + ·                                                                                                | <br>3 6 +                                                                                           | <br>Date suffered Signature of Surveyor                                                                                                                                                                                                                                                                                                                                                                                                                                                                                                                                             |
|     | <u> </u>                                                                                               | <br>······································                                                          | Certificate of GHE L. Jones 7977  BASIN SURVEYS 29192                                                                                                                                                                                                                                                                                                                                                                                                                                                                                                                               |