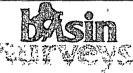

### G) H2S SAFETY EQUIPMENT

H2S monitors shall be installed prior to drilling out the surface shoe. If H2S is encountered in quantities greater than 10 PPM, the well will be shut in and H2S equipment will be installed, including a flare line that will be extended pursuant to Onshore Oil and Gas Order #6. (Please refer to diagram B, or C for choke manifold and closed loop system layout when H2S is present) Please refer to H2S location diagram for location of important H2S safety items.