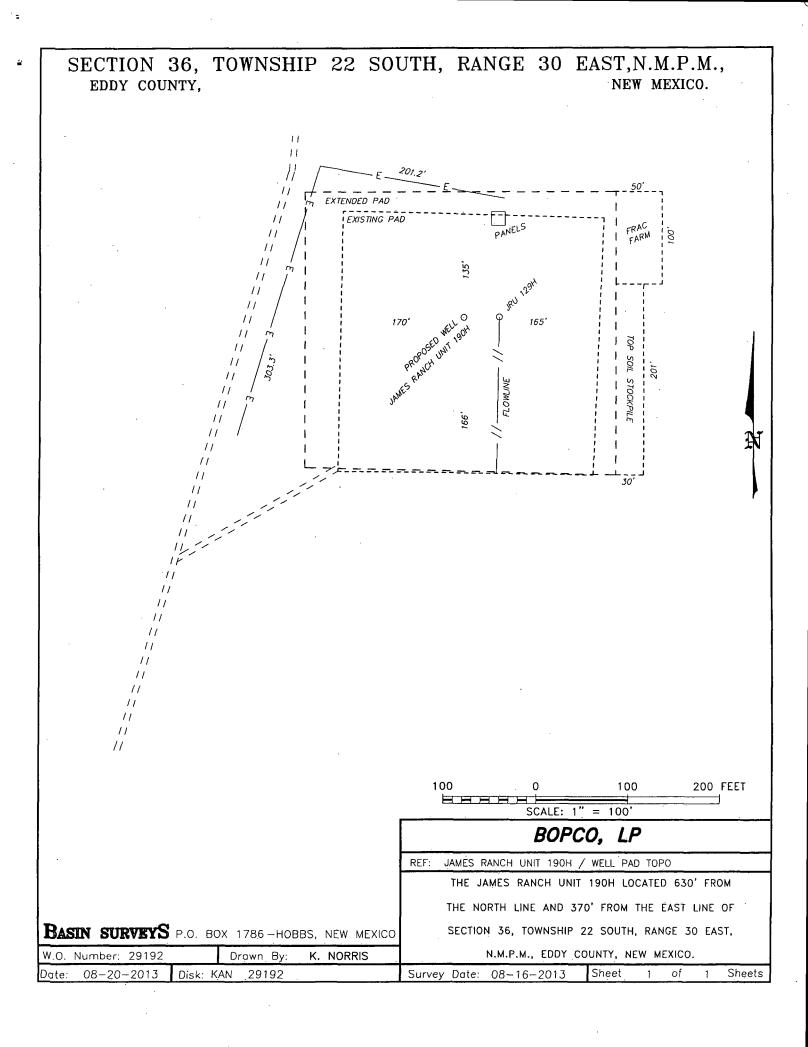

| FIDE (300) 410-3400 FEE. (300) 410-3402 | WELL LOCATION AND  | ACREAGE DEDICATION PLAT        | ☐ AMENDED REPORT |
|-----------------------------------------|--------------------|--------------------------------|------------------|
| 30-015-42145                            | Pool Code<br>40295 | Pool Name<br>LOS MEDANOS; BONE | SPRING           |
| Property Code<br>306407                 | Propi<br>JAMES R   | Well Number<br>190H            |                  |
| ogrid No.<br>260737                     | •                  | ator Name<br>CO, LP            | Elevation 3325'  |

### Surface Location

| UL or lot No. | Section | Township | Range | Lot Idn | Feet from the | North/South line | Feet from the | East/West line | County |
|---------------|---------|----------|-------|---------|---------------|------------------|---------------|----------------|--------|
| A             | 36      | 22 S     | 30 E  |         | 630           | NORTH            | 370           | EAST           | EDDY   |
|               |         |          |       |         |               |                  |               |                |        |

#### Bottom Hole Location If Different From Surface

| UL or lot No.  | Section   | Township    | Range       | Lot Idn | Feet from the | North/South line | Feet from the | East/West line | County |
|----------------|-----------|-------------|-------------|---------|---------------|------------------|---------------|----------------|--------|
| D              | 35        | 22 S        | 30 E        | ;       | <u></u>       | NORTH            | 330           | WEST           | EDDY   |
| Dedicated Acre | s Joint o | r Infill Co | nsolidation | Code Or | der No.       |                  |               |                |        |

NO ALLOWABLE WILL BE ASSIGNED TO THIS COMPLETION UNTIL ALL INTERESTS HAVE BEEN CONSOLIDATED OR A NON-STANDARD UNIT HAS BEEN APPROVED BY THE DIVISION

|     | PROPOSED BOTTOM HOLE LOCATION Lot - N 32'21'14.19" Long - W 103'51'31.54" NMSPCE - N 492813.9 (NAD-27) | SURFACE LOCATION Lat - N 32°21'14.28" Long - W 103°49'34.76" NMSPCE- N 492869.0 E 556564.9 (NAD-27) | OPERATOR CERTIFICATION  I hereby certify that the information contained herein is true and complete to the best of my knowledge and belief, and that this organization either owns a working interest or unEDD'sed mineral interest in the land including the proposed bottom hole location or has a right to drill this well at this location pursuant to a contract with an owner of such a mineral or working interest, of to a voluntary pooling agreement or a chrypulsory pooling order heretofore entered by the division.  Signature  Date  Courtney Lockhart  Printed Name |
|-----|--------------------------------------------------------------------------------------------------------|-----------------------------------------------------------------------------------------------------|-------------------------------------------------------------------------------------------------------------------------------------------------------------------------------------------------------------------------------------------------------------------------------------------------------------------------------------------------------------------------------------------------------------------------------------------------------------------------------------------------------------------------------------------------------------------------------------|
| 330 |                                                                                                        |                                                                                                     | <br>Clockhart@basspet.com Email Address  SURVEYOR CERTIFICATION  I hereby certify that the well location shown on this plat was plotted from field notes of actual surveys made by me or under my supervison, and that the same is true and                                                                                                                                                                                                                                                                                                                                         |
|     | +35 + ·                                                                                                | <br>3 6 +                                                                                           | <br>Date suffered Signature of Surveyor                                                                                                                                                                                                                                                                                                                                                                                                                                                                                                                                             |
|     | <u> </u>                                                                                               | <br>······································                                                          | Certificate of GHE L. Jones 7977  BASIN SURVEYS 29192                                                                                                                                                                                                                                                                                                                                                                                                                                                                                                                               |