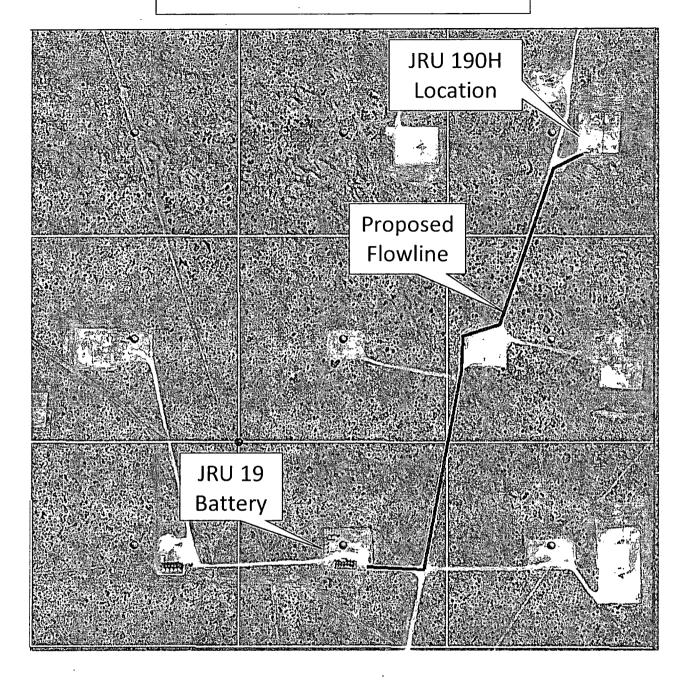

x 1786 1120 N. West County Rd. Hobbs, New Mexico 88241 (575) 393—7316 — Office (575) 392—2206 — Fax basinsurveys.com W.O. Number: KAN 29192

Scale: 1'' = 2000'

YELLOW TINT — USA LAND BLUE TINT — STATE LAND NATURAL COLOR — FEE LAND BOPCO, LP





P.O. Box 1786 1120 N. West County Rd. Hobbs, New Mexico 88241 (575) 393-7316 — Office (575) 392-2206 — Fax basinsurveys.com W.O. Number: KAN 29192

Scale: None

YELLOW TINT — USA LAND
BLUE TINT — STATE LAND
NATURAL COLOR — FEE LAND

BOPCO, L.P.





P.O. Box 1786 1120 N. West County Rd. Hobbs, New Mexico 88241 (575) 393-7316 — Office (575) 392-2206 — Fax basinsurveys.com

W.O. Number: KAN 29192

Scale: None

YELLOW TINT — USA LAND
BLUE TINT — STATE LAND
NATURAL COLOR — FEE LAND

BOPCO, L.P.





## James Ranch Unit #190H Exhibit D Flowline Route



### Access Road Diagram



Surface casing is to be set into the Rustler below all fresh water sands at an approximate depth of 609' and cement circulated to surface.

7" casing will be set at approximately 11,192' MD, 10,898' TVD and cemented in two stages with DV Tool set at approximately 5,000'. Cement will be circulated to surface.

Drilling procedure, BOP diagram, and anticipated tops are attached.

This well is located inside the R111 Potash area and Secretary's Potash area.

The surface location is standard and located inside the James Ranch Unit.

The bottom hole location is standard and located inside the James Ranch Unit.

Surface Lease Numbers- Federal Lease: NMNM 0002952C

Bottom Hole Lease Numbers - Federal Lease: NMNM 0002952B

BOPCO, L.P., at P. O. Box 2760, Midland, TX, 79