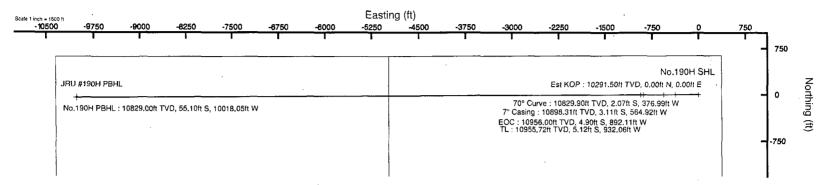

### BOPCO, L.P.

Location: Eddy County, NM Field: JRU NAD27 Facility: JRU No.190H Slot: No.190H SHL Well: No.190H Wellbore: No.190H PWB

BGGM (1945.0 to 2015.0) Dip: 60.19° Field: 48418.7 nT Magnetic North is 7.54 degrees East of True North (at 10/14/2013) Grid North is 0.27 degrees East of True North To correct azimuth from True to Grid subtract 0.27 degrees To correct azimuth from Magnetic to Grid add 7.27 degrees

| Well Profile Data |          |         |         |          |              |              |               |          |  |  |  |
|-------------------|----------|---------|---------|----------|--------------|--------------|---------------|----------|--|--|--|
| Design Comment    | MD (ft)  | Inc (°) | Az (°)  | TVD (ft) | Local N (ft) | Local E (ft) | DLS (°/100ft) | VS (ft)  |  |  |  |
| Tie On            | 29.00    | 0.000   | 269.685 | 29.00    | 0.00         | 0.00         | 0.00          | 0.00     |  |  |  |
| Est KOP           | 10291.50 | 0.000   | 269.685 | 10291.50 | 0.00         | 0.00         | 0.00          | 0.00     |  |  |  |
| 70° Curve         | 10991.50 | 70.000  | 269.685 | 10829.90 | -2.07        | -376.99      | 10.00         | 376.99   |  |  |  |
| 7" Casing         | 11191.50 | 70,000  | 269,685 | 10898.31 | -3.11        | -564.92      | 0.00          | 564.93   |  |  |  |
| EOC               | 11525.43 | 90.000  | 269.685 | 10956.00 | -4.90        | -892.11      | 5.99          | 892.12   |  |  |  |
| TL                | 11565.38 | 90.799  | 269.685 | 10955.72 | -5.12        | -932.06      | 2.00          | 932.07   |  |  |  |
| No.190H PBHL      | 20652.39 | 90.799  | 269.685 | 10829.00 | -55.10       | -10018.05    | 0.00          | 10018.20 |  |  |  |

| Plot reference wellpath is Rev-A.0                             |                                                                     |
|----------------------------------------------------------------|---------------------------------------------------------------------|
| True vertical depths are referenced to Rig on No.190H SHL (KB) | Grid System: NAD27 / TM New Mexico SP, Eastern Zone (3001), US feet |
| Measured depths are referenced to Rig on No.190H SHL (KB)      | North Reference: Grid north                                         |
| Rig on No.190H SHL (KB) to Mean Sea Level: 3354 feet           | Scale: True distance                                                |
| Mean Sea Level to Mud line (At Slot: No.190H SHL): -3325 feet  | Depths are in feet                                                  |
| Coordinates are in feet referenced to Stot                     | Created by: gentbry on 10/14/2013                                   |