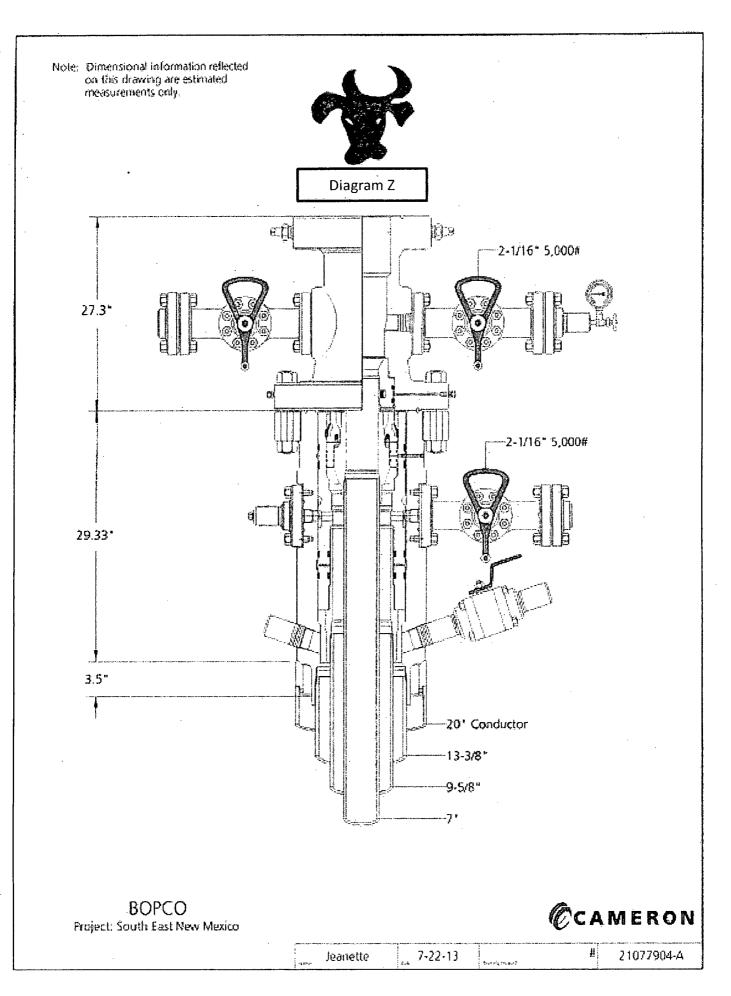

### POINT 4: PRESSURE CONTROL EQUIPMENT (SEE ATTACHED DIAGRAMS C or Z)

After running the 13-3/8" surface casing, a 13-5/8" BOP/BOPE system with a minimum rating of 5M will be installed on the Cameron model MB-ND multibowl wellhead. The BOP/BOPE will be pressure tested to 5,000 psi high and 250 psi low after installation on the surface casing which will cover testing requirements for the duration of the well as per Onshore Order #2. The 9-5/8" intermediate casing and 7" production casing will be run with a mandrel hanger through the 13-5/8" BOP/BOPE system without breaking any connections on the BOP/BOPE system and thus not requiring a pressure test. Please find attached wellhead schematic.

#### H) CLOSED LOOP AND CHOKE MANIFLOLD

Please see diagram C or Z depending on configuration.