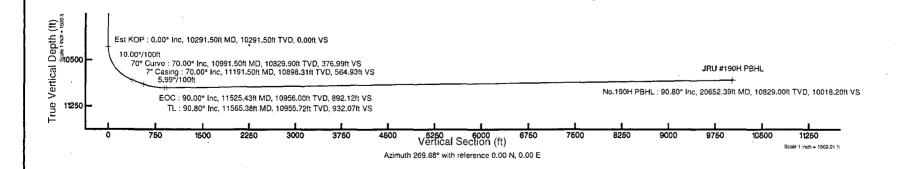

### F) DIRECTIONAL DRILLING

BOPCO, L.P. plans to drill out the 9-5/8" intermediate casing with a 8-3/4" bit to a TVD of approximately 10,292' at which point a directional hole will be kicked off and drilled at an azimuth of 269.69 degrees, building angle at 10.00 deg/100' to 70.00 degrees inclination at 10,992' MD (10,830' TVD). This angle will be held to a depth of approximately 11,192' MD (10,898' TVD). At this depth 7", 26#, HCP-110, Buttress, or 8rd LTC casing will be installed and cemented in two stages (DV Tool @ approximately 5,000') with cement circulated to surface. A 6-1/8" open hole lateral will then be drilled out from 7" casing at an azimuth of 269.69 degrees, inclination of 90.80 degrees to a measured depth of approximately 20,652' MD (10,829' TVD). At this depth a 4-1/2" Completion System with packers installed for zone isolation will be run into the producing lateral.

| Well Profile Data |          |         |         |          |              |              |               |          |  |  |  |
|-------------------|----------|---------|---------|----------|--------------|--------------|---------------|----------|--|--|--|
| Design Comment    | MD (ft)  | Inc (°) | Az (°)  | TVD (ft) | Local N (ft) | Local E (ft) | DLS (°/100ft) | VS (ft)  |  |  |  |
| Tie On            | 29.00    | 0.000   | 269.685 | 29.00    | 0.00         | 0.00         | 0.00          | 0.00     |  |  |  |
| Est KOP           | 10291.50 | 0.000   | 269.685 | 10291.50 | 0.00         | 0.00         | 0.00          | 0.00     |  |  |  |
| 70° Curve         | 10991.50 | 70.000  | 269.685 | 10829.90 | -2.07        | -376.99      | 10.00         | 376.99   |  |  |  |
| 7" Casing         | 11191.50 | 70,000  | 269,685 | 10898.31 | -3.11        | -564.92      | 0.00          | 564.93   |  |  |  |
| EOC               | 11525.43 | 90.000  | 269.685 | 10956.00 | -4.90        | -892.11      | 5.99          | 892.12   |  |  |  |
| TL                | 11565.38 | 90.799  | 269.685 | 10955.72 | -5.12        | -932.06      | 2.00          | 932.07   |  |  |  |
| No.190H PBHL      | 20652.39 | 90.799  | 269.685 | 10829.00 | -55.10       | -10018.05    | 0.00          | 10018.20 |  |  |  |