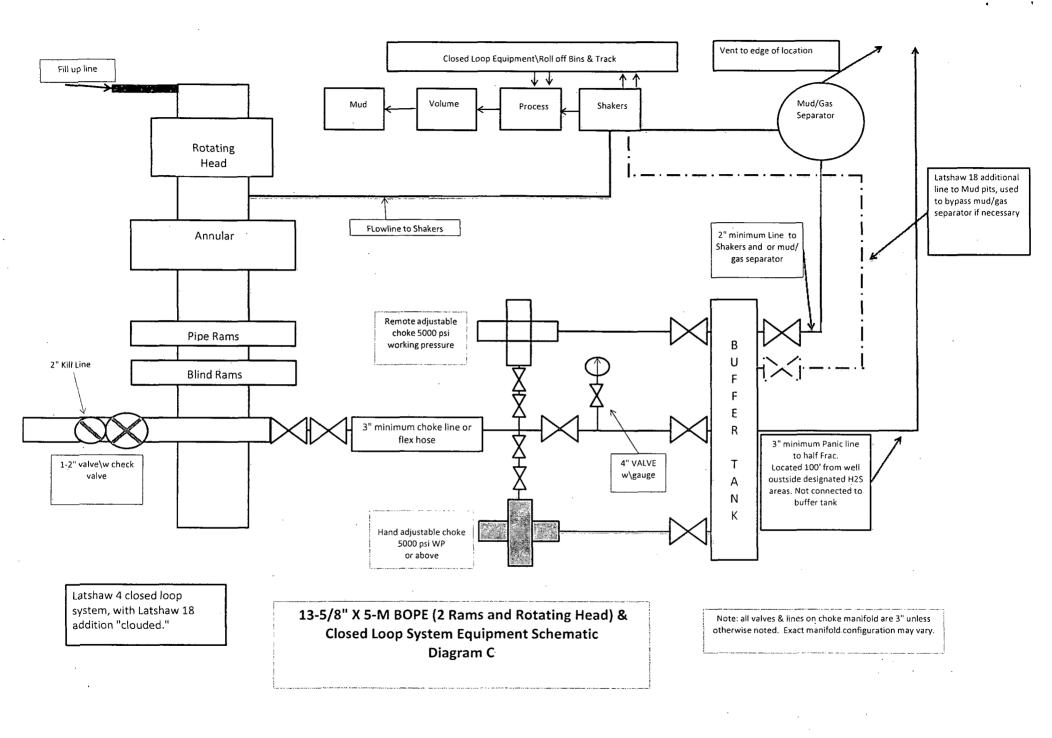

### POINT 4: PRESSURE CONTROL EQUIPMENT (SEE ATTACHED DIAGRAMS C or Z)

After running the 13-3/8" surface casing, a 13-5/8" BOP/BOPE system with a minimum rating of 5M will be installed on the Cameron model MB-ND multibowl wellhead. The BOP/BOPE will be pressure tested to 5,000 psi high and 250 psi low after installation on the surface casing which will cover testing requirements for the duration of the well as per Onshore Order #2. The 9-5/8" intermediate casing and 7" production casing will be run with a mandrel hanger through the 13-5/8" BOP/BOPE system without breaking any connections on the BOP/BOPE system and thus not requiring a pressure test. Please find attached wellhead schematic.

A function test to ensure that the preventers are operating correctly will be performed on each trip

BOPCO, L.P. would like to request a variance to use an armored, 3", 5,000 psi WP flex hose for the choke line in the drilling of the well if the rig is equip with hose (see specifications for hose that might be used, attached with APD exhibits). This is rig equipment and will help quicken nipple up time thus saving money without a safety problem. The hose itself is rated to 5,000 psi, and has 5,000 psi flanges on each end. This well is to be drilled to 10,956' TVD and max surface pressure should be +/- 2,831 psi as prescribed in onshore order #2 shown as max BHP minus 0.22 psi/ft. Thus, 5,000 psi BOPE is all that is needed for this well. Please refer to diagrams C for choke manifold and closed loop system layout. If an armored flex hose is utilized, the company man will have all of the proper certified paper work for that hose available on location.

### G) H2S SAFETY EQUIPMENT

H2S monitors shall be installed prior to drilling out the surface shoe. If H2S is encountered in quantities greater than 10 PPM, the well will be shut in and H2S equipment will be installed, including a flare line that will be extended pursuant to Onshore Oil and Gas Order #6. (Please refer to diagram B, or C for choke manifold and closed loop system layout when H2S is present) Please refer to H2S location diagram for location of important H2S safety items.

#### H) CLOSED LOOP AND CHOKE MANIFLOLD

Please see diagram C or Z depending on configuration.