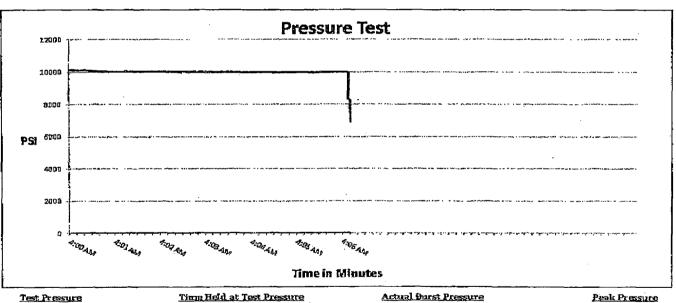

### POINT 4: PRESSURE CONTROL EQUIPMENT (SEE ATTACHED DIAGRAMS C or Z)

After running the 13-3/8" surface casing, a 13-5/8" BOP/BOPE system with a minimum rating of 5M will be installed on the Cameron model MB-ND multibowl wellhead. The BOP/BOPE will be pressure tested to 5,000 psi high and 250 psi low after installation on the surface casing which will cover testing requirements for the duration of the well as per Onshore Order #2. The 9-5/8" intermediate casing and 7" production casing will be run with a mandrel hanger through the 13-5/8" BOP/BOPE system without breaking any connections on the BOP/BOPE system and thus not requiring a pressure test. Please find attached wellhead schematic.

A function test to ensure that the preventers are operating correctly will be performed on each trip

BOPCO, L.P. would like to request a variance to use an armored, 3", 5,000 psi WP flex hose for the choke line in the drilling of the well if the rig is equip with hose (see specifications for hose that might be used, attached with APD exhibits). This is rig equipment and will help quicken nipple up time thus saving money without a safety problem. The hose itself is rated to 5,000 psi, and has 5,000 psi flanges on each end. This well is to be drilled to 10,956' TVD and max surface pressure should be +/- 2,831 psi as prescribed in onshore order #2 shown as max BHP minus 0.22 psi/ft. Thus, 5,000 psi BOPE is all that is needed for this well. Please refer to diagrams C for choke manifold and closed loop system layout. If an armored flex hose is utilized, the company man will have all of the proper certified paper work for that hose available on location.