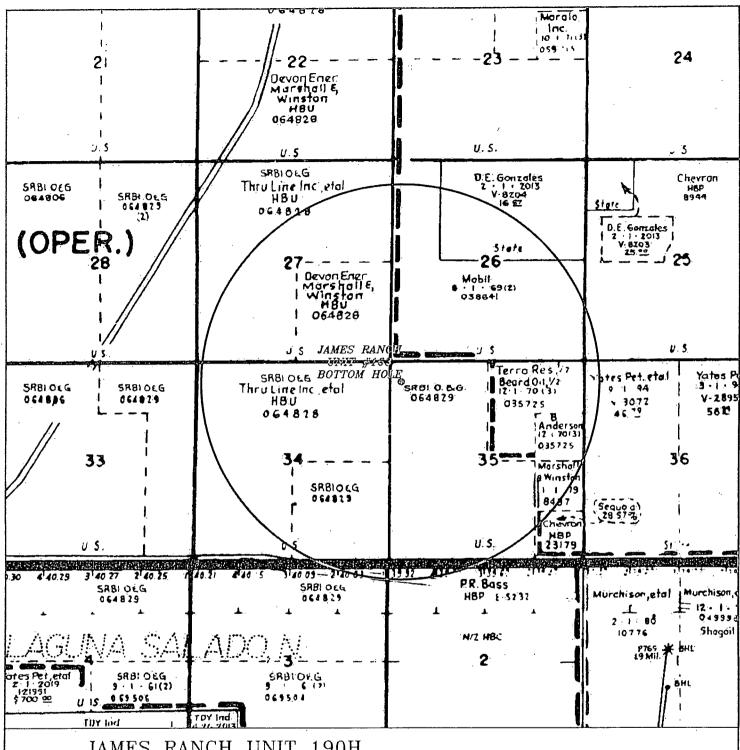

Drilling procedure, BOP diagram, and anticipated tops are attached.

This well is located inside the R111 Potash area and Secretary's Potash area.

The surface location is standard and located inside the James Ranch Unit.

The bottom hole location is standard and located inside the James Ranch Unit.

Surface Lease Numbers- Federal Lease: NMNM 0002952C

Bottom Hole Lease Numbers - Federal Lease: NMNM 0002952B

BOPCO, L.P., at P. O. Box 2760, Midland, TX, 79702 is a subsidiary of BOPCO, L.P., 201 Main Street, Ft. Worth, TX, 76102. Bond No. COB000050 (Nationwide).