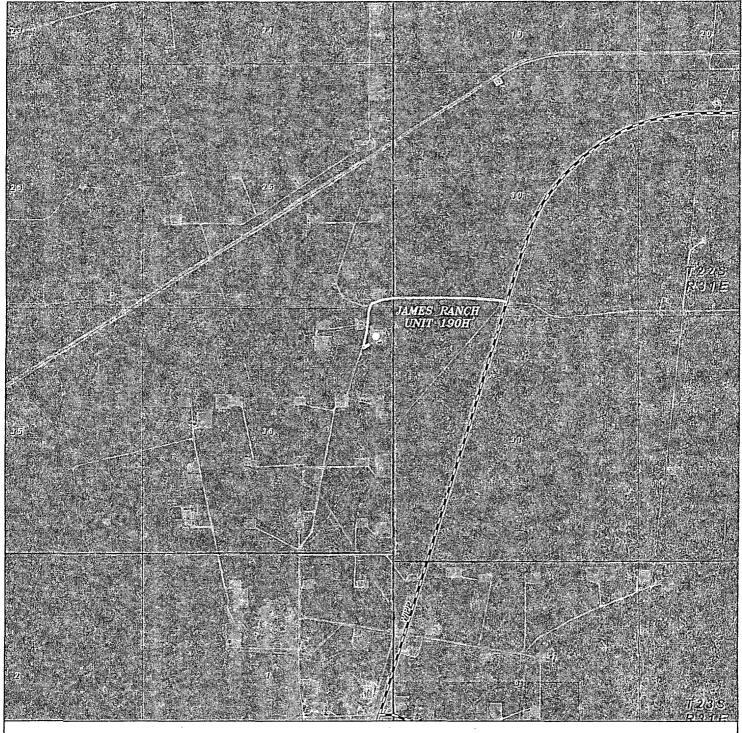

## James Ranch Unit #190H Exhibit D Flowline Route

### Access Road Diagram

Surface casing is to be set into the Rustler below all fresh water sands at an approximate depth of 609' and cement circulated to surface.

7" casing will be set at approximately 11,192' MD, 10,898' TVD and cemented in two stages with DV Tool set at approximately 5,000'. Cement will be circulated to surface.