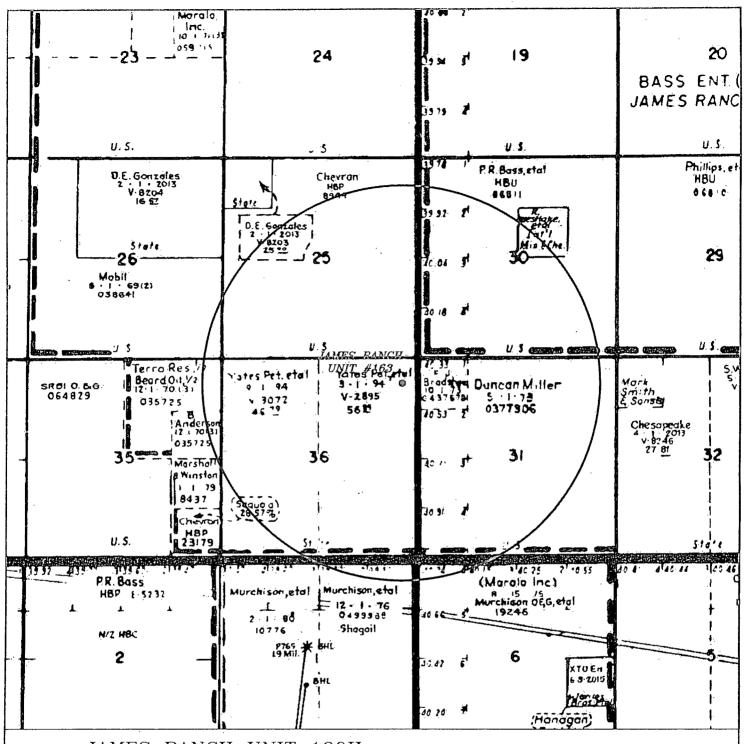

Drilling procedure, BOP diagram, and anticipated tops are attached.

This well is located inside the R111 Potash area and Secretary's Potash area.

The surface location is standard and located inside the James Ranch Unit.

The bottom hole location is standard and located inside the James Ranch Unit.

Surface Lease Numbers- Federal Lease: NMNM 0002952C

Bottom Hole Lease Numbers - Federal Lease: NMNM 0002952B

BOPCO, L.P., at P. O. Box 2760, Midland, TX, 79702 is a subsidiary of BOPCO, L.P., 201 Main Street, Ft. Worth, TX, 76102. Bond No. COB000050 (Nationwide).