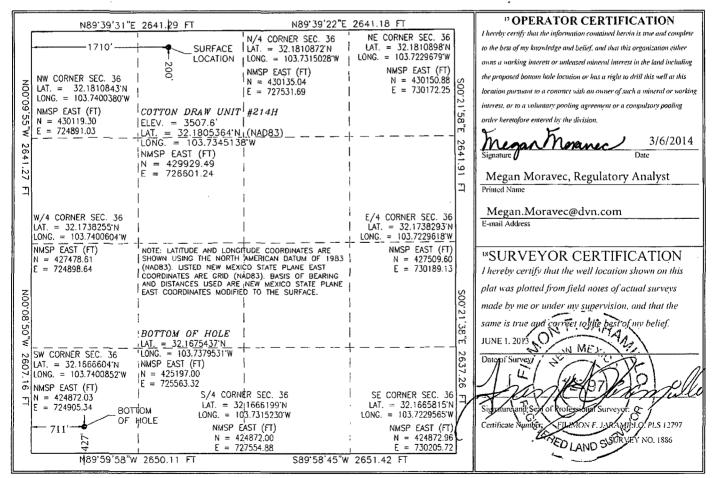

## State of New Mexico Energy, Minerals & Natural Resources Department OIL CONSERVATION DIVISION 1220 South St. Francis Dr. Santa Fe, NM 87505

WELL LOCATION AND ACREAGE DEDICATION PLAT API Number <sup>2</sup> Pool Code Pool Name Paduca; Bone Spring 30-015-41537 96641 Well Number Property Code Property Name 300635 COTTON DRAW UNIT 214H OGRID No. SOperator Name Elevation

|          |               | DEVON ENERGY PRODUCTION COMPANY, L.P. |               |          |                   |                        |                    |                        | 3507.6         |
|----------|---------------|---------------------------------------|---------------|----------|-------------------|------------------------|--------------------|------------------------|----------------|
|          |               |                                       |               |          | 10 Surface        | Location               |                    |                        |                |
|          | Section<br>36 | Township<br>24 S                      | Range<br>31 E | Lot Idn  | Feet from the 200 | North/South line NORTH | Feet from the 1710 | East/West line<br>WEST | County<br>EDDY |
| <u> </u> |               |                                       | " Bo          | ttom Hol | le Location It    | Different From         | n Surface          |                        |                |
|          | Section 36    | Township<br>24 S                      | Range<br>31 E | Lot Idn  | Feet from the 427 | North/South line SOUTH | Feet from the 711  | East/West line<br>WEST | County<br>EDDY |