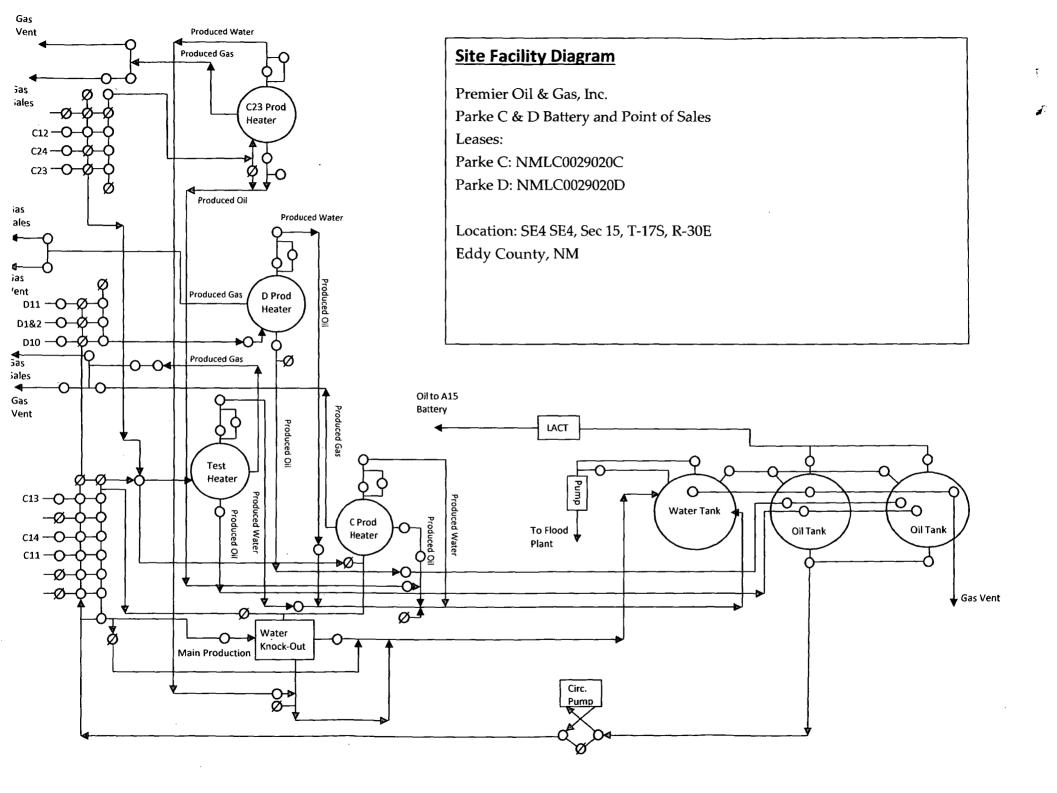

| • •                                                                                                                                                                                                                                                                                                                                                                                                                           |                                                                                                                                                                                                      |                                                                                                                           |                                                                                                             |                                                                          |                                                                                                                               |                                                                                         |                                                                                           |
|-------------------------------------------------------------------------------------------------------------------------------------------------------------------------------------------------------------------------------------------------------------------------------------------------------------------------------------------------------------------------------------------------------------------------------|------------------------------------------------------------------------------------------------------------------------------------------------------------------------------------------------------|---------------------------------------------------------------------------------------------------------------------------|-------------------------------------------------------------------------------------------------------------|--------------------------------------------------------------------------|-------------------------------------------------------------------------------------------------------------------------------|-----------------------------------------------------------------------------------------|-------------------------------------------------------------------------------------------|
| Form 3160-5 UNITED STATES<br>(August 2007) DEPARTMENT OF THE INTERIOR<br>BUREAU OF LAND MANAGEMENT                                                                                                                                                                                                                                                                                                                            |                                                                                                                                                                                                      |                                                                                                                           |                                                                                                             |                                                                          | FORM APPROVED<br>OMB No. 1004-0137<br>Expires: July 31, 2010                                                                  |                                                                                         |                                                                                           |
|                                                                                                                                                                                                                                                                                                                                                                                                                               |                                                                                                                                                                                                      |                                                                                                                           |                                                                                                             |                                                                          |                                                                                                                               |                                                                                         |                                                                                           |
|                                                                                                                                                                                                                                                                                                                                                                                                                               |                                                                                                                                                                                                      |                                                                                                                           |                                                                                                             |                                                                          | SUNDRY NOTICES AND REPORTS ON WELLS                                                                                           |                                                                                         |                                                                                           |
| Do not use this form for proposals to drill or to re-enter an                                                                                                                                                                                                                                                                                                                                                                 |                                                                                                                                                                                                      |                                                                                                                           |                                                                                                             |                                                                          |                                                                                                                               |                                                                                         |                                                                                           |
| abandoned well. Use Form 3160-3 (APD) for such proposals.                                                                                                                                                                                                                                                                                                                                                                     |                                                                                                                                                                                                      |                                                                                                                           |                                                                                                             |                                                                          | 7. If Unit of CA/Agreement, Name and/or No.                                                                                   |                                                                                         |                                                                                           |
| SUBMIT IN TRIPLICATE – Other instructions on page 2.                                                                                                                                                                                                                                                                                                                                                                          |                                                                                                                                                                                                      |                                                                                                                           |                                                                                                             |                                                                          | 7. If Unit of CA/Ag                                                                                                           | reement, Name and/o                                                                     | r no.                                                                                     |
| 1. Type of Well Gas Well Other                                                                                                                                                                                                                                                                                                                                                                                                |                                                                                                                                                                                                      |                                                                                                                           |                                                                                                             |                                                                          | 8. Well Name and No.                                                                                                          |                                                                                         |                                                                                           |
| ☐ Oil Well ☐ Gas W                                                                                                                                                                                                                                                                                                                                                                                                            |                                                                                                                                                                                                      |                                                                                                                           |                                                                                                             | Dale H Parke C #24                                                       |                                                                                                                               |                                                                                         |                                                                                           |
| 2. Name of Operator<br>Premier Oil & Gas, Inc.                                                                                                                                                                                                                                                                                                                                                                                |                                                                                                                                                                                                      | 9. API Well No.<br>30-015-37278                                                                                           |                                                                                                             |                                                                          |                                                                                                                               |                                                                                         |                                                                                           |
| 3a. Address<br>PO Box 1246                                                                                                                                                                                                                                                                                                                                                                                                    | 3b. Phone No. (include area code)                                                                                                                                                                    |                                                                                                                           |                                                                                                             | 10. Field and Pool or Exploratory Area<br>Loco Hills; Glorieta - Yeso    |                                                                                                                               |                                                                                         |                                                                                           |
| Artesia, NM 88211-1246<br>4 Location of Well (Footage, Sec. T.                                                                                                                                                                                                                                                                                                                                                                | 972-470-0228                                                                                                                                                                                         |                                                                                                                           |                                                                                                             | 11. Country or Parish, State                                             |                                                                                                                               |                                                                                         |                                                                                           |
| 4. Location of Well (Footage, Sec., T., R., M., or Survey Description)<br>280' FNL & 330' FWL; Sec 23, T17S, R30E                                                                                                                                                                                                                                                                                                             |                                                                                                                                                                                                      |                                                                                                                           | Eddy County, NM                                                                                             |                                                                          |                                                                                                                               |                                                                                         |                                                                                           |
| 12. CHEC                                                                                                                                                                                                                                                                                                                                                                                                                      | CK THE APPROPRIATE BO                                                                                                                                                                                | DX(ES) TO INDIC                                                                                                           | ATE NATURE                                                                                                  | OF NOTIC                                                                 | E. REPORT OR OT                                                                                                               | THER DATA                                                                               |                                                                                           |
| TYPE OF SUBMISSION TYPE OF ACT                                                                                                                                                                                                                                                                                                                                                                                                |                                                                                                                                                                                                      |                                                                                                                           |                                                                                                             |                                                                          | TION                                                                                                                          |                                                                                         |                                                                                           |
|                                                                                                                                                                                                                                                                                                                                                                                                                               |                                                                                                                                                                                                      |                                                                                                                           |                                                                                                             |                                                                          | duction (Start/Resume) Water Shut-Off                                                                                         |                                                                                         |                                                                                           |
| ► Notice of Intent                                                                                                                                                                                                                                                                                                                                                                                                            | Alter Casing                                                                                                                                                                                         | Fracture                                                                                                                  |                                                                                                             | _                                                                        | umation Well Integrity                                                                                                        |                                                                                         | •                                                                                         |
| Subsequent Report                                                                                                                                                                                                                                                                                                                                                                                                             | Casing Repair                                                                                                                                                                                        | New Co                                                                                                                    | Construction                                                                                                | Recor                                                                    | mplete Other Commingle                                                                                                        |                                                                                         | mmingle                                                                                   |
|                                                                                                                                                                                                                                                                                                                                                                                                                               | Change Plans Plug and Abando                                                                                                                                                                         |                                                                                                                           |                                                                                                             |                                                                          | Temporarily Abandon                                                                                                           |                                                                                         |                                                                                           |
| Final Abandonment Notice Convert to Injection Plug Back Water Disposal   13. Describe Proposed or Completed Operation: Clearly state all pertinent details. including estimated starting date of any proposed work and approximate duration                                                                                                                                                                                   |                                                                                                                                                                                                      |                                                                                                                           |                                                                                                             |                                                                          |                                                                                                                               |                                                                                         |                                                                                           |
| following completion of the involv<br>testing has been completed. Final<br>determined that the site is ready for<br>Premier Oil and Gas respectfully rea<br>from the Dale H. Parke C #24 with t<br>C#23). The commingle crude oil will<br>general plan as the original request<br>provided showing the location of the<br>showing the location of the<br>14. I hereby certify that the foregoing is t<br>Name (Printed/Typed) | Abandonment Notices must<br>r final inspection.)<br>quests approval to combin<br>he production of the Parke<br>I be transported to the Dal<br>made on July 11, 2001 fo<br>a headers and seperator fo | be filed only after<br>e crude oil produ<br>e "D" (NMLC029<br>e H. Parke "A" T<br>r the Parke "C" a<br>or the Parke "C" a | all requirements<br>uced from sepe<br>020D) via it's o<br>ank Battery via<br>ind "D" leases<br>#23 and #24. | s, including i<br>erate leases<br>wrn seperat<br>a Lact Un<br>approved b | reclamation, have be<br>s. Premier propose<br>te header, treater,<br>it. This commingli<br>by the BLM. An up<br>ACCODIO<br>NN | een completed and the<br>es to commingle Ye<br>and gas meter (sh<br>ng agreement follow | e operator has<br>aso production<br>ared with the<br>vs the same<br>agram has been<br>444 |
| Daniel Jones / /                                                                                                                                                                                                                                                                                                                                                                                                              |                                                                                                                                                                                                      |                                                                                                                           | Title Vice President                                                                                        |                                                                          |                                                                                                                               |                                                                                         |                                                                                           |
| Signature Date 02/06/20                                                                                                                                                                                                                                                                                                                                                                                                       |                                                                                                                                                                                                      |                                                                                                                           |                                                                                                             |                                                                          |                                                                                                                               |                                                                                         |                                                                                           |
|                                                                                                                                                                                                                                                                                                                                                                                                                               | THIS SPACE                                                                                                                                                                                           | FOR FEDER                                                                                                                 | AL OR STA                                                                                                   | ATE OFF                                                                  |                                                                                                                               |                                                                                         |                                                                                           |
| Approved by ///////////////////////////////////                                                                                                                                                                                                                                                                                                                                                                               |                                                                                                                                                                                                      | LD MANA                                                                                                                   | AGER                                                                                                        | MAR - 6                                                                  | 2014                                                                                                                          |                                                                                         |                                                                                           |
| Conditions of approval, if any, are attached. Approval of this notice does not warrant or certify that the applicant holds legal or equitable title to those rights in the subject lease which would entitle the applicant to conduct operations thereon.                                                                                                                                                                     |                                                                                                                                                                                                      |                                                                                                                           |                                                                                                             |                                                                          |                                                                                                                               |                                                                                         |                                                                                           |
| Title 18 U.S.C. Section 1001 and Title 43<br>fictitious or fraudulent statements or repre                                                                                                                                                                                                                                                                                                                                     |                                                                                                                                                                                                      |                                                                                                                           | on knowingly an                                                                                             | d willfully to                                                           | make to any departn                                                                                                           | nent or agency of the U                                                                 | nited States any false,                                                                   |
| (Instructions on page 2)                                                                                                                                                                                                                                                                                                                                                                                                      |                                                                                                                                                                                                      |                                                                                                                           |                                                                                                             |                                                                          |                                                                                                                               |                                                                                         |                                                                                           |