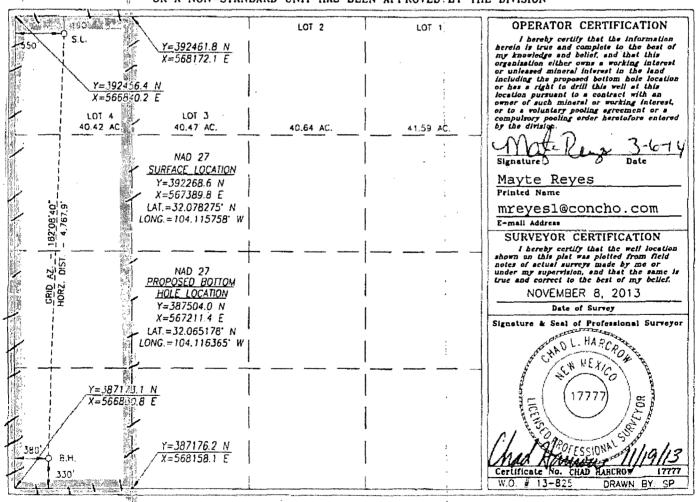

WEST

380

**EDDY** 

DISTRICT III 1000 RIO BRAZOS RD., AZTEC: NM 87410 Phone: (505) 334-6178 Fax: (805) 334-6170 DISTRICT IV

M

Dedicated Acres

26-S

Joint or Infill

28-E

Consolidation Code

O AMENDED REPORT

| 220 S. ST. FRANCIS DR., SANTA FE, NM 87305<br>hone: (505) 476-3460 Fax: (505) 478-3462<br>API Number :<br>30-015-41866 |           |                                  | WELL LOCATION AND ACREAGE DEDICATION PLAT  Pool Code Pool Name 96435 Red Bluff; Delaware |          |               |                           |                                       |                        |                    |  |
|------------------------------------------------------------------------------------------------------------------------|-----------|----------------------------------|------------------------------------------------------------------------------------------|----------|---------------|---------------------------|---------------------------------------|------------------------|--------------------|--|
| Property Code<br>308169                                                                                                |           |                                  | Property Name SRO STATE                                                                  |          |               |                           |                                       |                        | Well Number<br>46H |  |
| OGRID No. 229137                                                                                                       |           | Operator Name COG OPERATING, LLC |                                                                                          |          |               |                           |                                       | Elevation<br>3004.9    |                    |  |
|                                                                                                                        | 1         |                                  |                                                                                          |          | Surface Lo    | eation                    | , , , , , , , , , , , , , , , , , , , |                        |                    |  |
| UL or lot No.                                                                                                          | Section 5 | Township 26-S                    | Range<br>28-E                                                                            | Lot Idn  | Feet from the | North/South line<br>NORTH | Feet from the                         | East/West line<br>WEST | County             |  |
|                                                                                                                        | 1         | 20-3                             |                                                                                          | Hole Loc | L             | erent From Sur            | L                                     | 11123                  | 1 -0-27            |  |
| UL or lot No.                                                                                                          | Section   | Township                         | Range                                                                                    | Lot Idn  | Feet from the | North/South, line         | Feet from the                         | East/West line         | County             |  |

NO ALLOWABLE WILL BE ASSIGNED TO THIS COMPLETION UNTIL ALL INTERESTS HAVE BEEN CONSOLIDATED OR A NON-STANDARD UNIT HAS BEEN APPROVED BY THE DIVISION

330

SOUTH