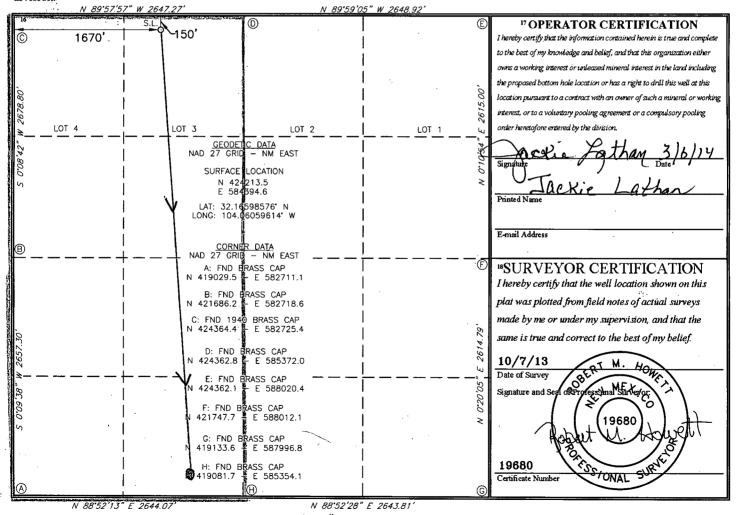

AMENDED REPORT

| Phone: (505) 476-3460 Fax: (505) 476-3462            |                               |                            |                                               |         |               |                 |              |         |                          |      |        |
|------------------------------------------------------|-------------------------------|----------------------------|-----------------------------------------------|---------|---------------|-----------------|--------------|---------|--------------------------|------|--------|
| WELL LOCATION AND ACREAGE DEDICATION PLAT US Arule & |                               |                            |                                               |         |               |                 |              |         |                          |      |        |
| 1 /                                                  |                               |                            | <sup>2</sup> Pool Code <sup>3</sup> Pool Name |         |               |                 | l Name       |         |                          |      |        |
| 30-015-41729                                         |                               |                            |                                               | ובררו   | $\sim$        | C Salt          | Draw;        | Wolfe   |                          | (Gas |        |
| <sup>4</sup> Property (                              | Property Code 5 Property Name |                            |                                               |         |               |                 |              |         | <sup>6</sup> Well Number |      |        |
| 3975                                                 | 8                             | SALT DRAW 2 CN FEE         |                                               |         |               |                 |              |         | 2H                       |      |        |
| 7 OGRID No.                                          |                               | <sup>8</sup> Operator Name |                                               |         |               |                 |              |         | 9 Elevation              |      |        |
| 14744                                                |                               | MEWBOURNE OIL COMPANY      |                                               |         |               |                 |              |         | 2971'                    |      |        |
| <sup>10</sup> Surface Location                       |                               |                            |                                               |         |               |                 |              |         |                          |      |        |
| UL or lot no.                                        | Section                       | Township                   | Range                                         | Lot Idn | Feet from the | North/South lir | ne Feet from | the Eas | t/West line              |      | County |

3 2 25-S 28-E 150 NORTH 1670 WEST **EDDY** <sup>11</sup> Bottom Hole Location If Different From Surface UL or let no. North/South line East/West line Lot Idn Feet from the Section Township Feet from the County 55 934 wlest Edd South 12 Dedicated Acres <sup>13</sup> Joint or Infill Consolidation Code <sup>15</sup> Order No. 321.09