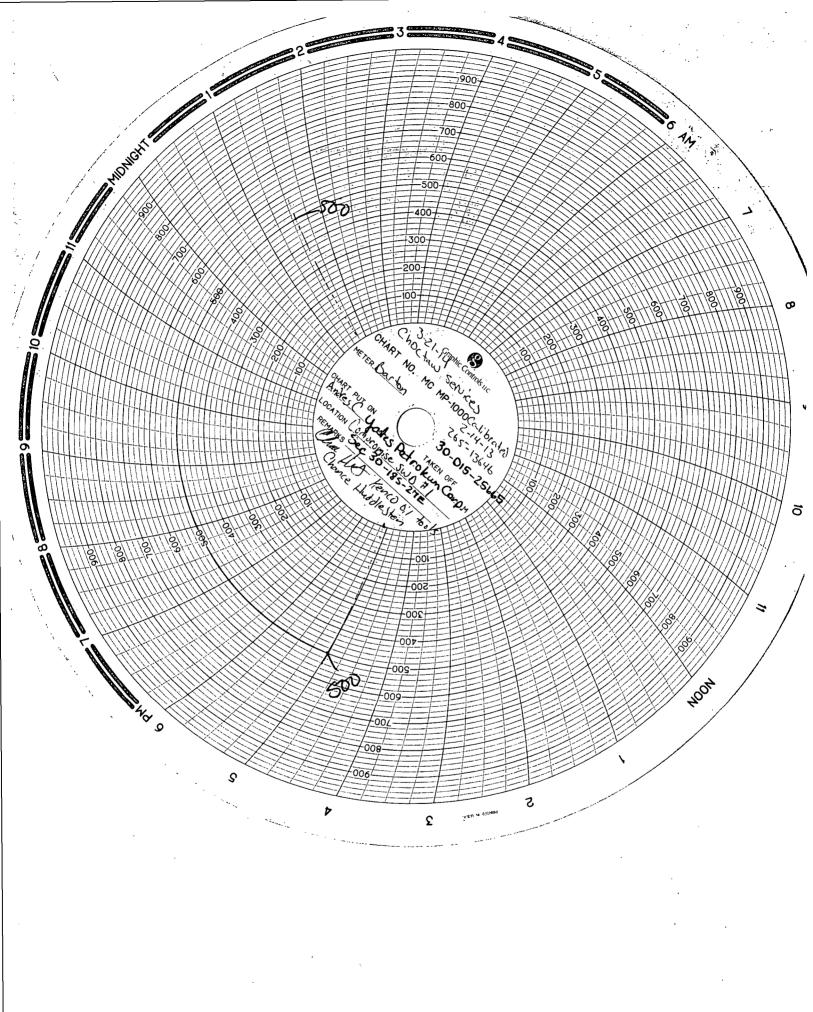

| 0.00                                                                                                                                                                                                                                                                              | State of New Mexico                                                                                                                                  |                                                                                                                                                                                                                                                                                                                                                                                                                                                                                                                                                                                                                                                                                                                                                                                                                                                                                                                                                                                                                                                                                                                                                                                                                                                                                                                                                                                                                                                                                                                                                                                                                                                                                                                                                                                                                                                                                                                                                                                                                                                                                                                                |                                                                                           | Form C-103                                                         |
|-----------------------------------------------------------------------------------------------------------------------------------------------------------------------------------------------------------------------------------------------------------------------------------|------------------------------------------------------------------------------------------------------------------------------------------------------|--------------------------------------------------------------------------------------------------------------------------------------------------------------------------------------------------------------------------------------------------------------------------------------------------------------------------------------------------------------------------------------------------------------------------------------------------------------------------------------------------------------------------------------------------------------------------------------------------------------------------------------------------------------------------------------------------------------------------------------------------------------------------------------------------------------------------------------------------------------------------------------------------------------------------------------------------------------------------------------------------------------------------------------------------------------------------------------------------------------------------------------------------------------------------------------------------------------------------------------------------------------------------------------------------------------------------------------------------------------------------------------------------------------------------------------------------------------------------------------------------------------------------------------------------------------------------------------------------------------------------------------------------------------------------------------------------------------------------------------------------------------------------------------------------------------------------------------------------------------------------------------------------------------------------------------------------------------------------------------------------------------------------------------------------------------------------------------------------------------------------------|-------------------------------------------------------------------------------------------|--------------------------------------------------------------------|
| Office<br><u>District 1</u> – (575) 393-6161                                                                                                                                                                                                                                      | Energy, Minerals and Natural Re-                                                                                                                     | sources                                                                                                                                                                                                                                                                                                                                                                                                                                                                                                                                                                                                                                                                                                                                                                                                                                                                                                                                                                                                                                                                                                                                                                                                                                                                                                                                                                                                                                                                                                                                                                                                                                                                                                                                                                                                                                                                                                                                                                                                                                                                                                                        |                                                                                           | evised July 18, 2013                                               |
| 1625 N. French Dr., Hobbs, NM 88240<br>District II – (575) 748-1283                                                                                                                                                                                                               |                                                                                                                                                      | 1 2                                                                                                                                                                                                                                                                                                                                                                                                                                                                                                                                                                                                                                                                                                                                                                                                                                                                                                                                                                                                                                                                                                                                                                                                                                                                                                                                                                                                                                                                                                                                                                                                                                                                                                                                                                                                                                                                                                                                                                                                                                                                                                                            | VELL API NO.<br>0-015-25665                                                               |                                                                    |
| 811 S. First St., Artesia, NM 88210                                                                                                                                                                                                                                               | OIL CONSERVATION DIVISION                                                                                                                            |                                                                                                                                                                                                                                                                                                                                                                                                                                                                                                                                                                                                                                                                                                                                                                                                                                                                                                                                                                                                                                                                                                                                                                                                                                                                                                                                                                                                                                                                                                                                                                                                                                                                                                                                                                                                                                                                                                                                                                                                                                                                                                                                | 5. Indicate Type of Lease                                                                 |                                                                    |
| District III – (505) 334-6178<br>1000 Rio Brazos Rd., Aztec, NM 87410                                                                                                                                                                                                             | 1220 South St. Francis D                                                                                                                             | r                                                                                                                                                                                                                                                                                                                                                                                                                                                                                                                                                                                                                                                                                                                                                                                                                                                                                                                                                                                                                                                                                                                                                                                                                                                                                                                                                                                                                                                                                                                                                                                                                                                                                                                                                                                                                                                                                                                                                                                                                                                                                                                              | STATE 🔲 I                                                                                 | FEE 🗌                                                              |
| <u>District IV</u> – (505) 476-3460                                                                                                                                                                                                                                               | Santa Fe, NM 87505                                                                                                                                   | 6                                                                                                                                                                                                                                                                                                                                                                                                                                                                                                                                                                                                                                                                                                                                                                                                                                                                                                                                                                                                                                                                                                                                                                                                                                                                                                                                                                                                                                                                                                                                                                                                                                                                                                                                                                                                                                                                                                                                                                                                                                                                                                                              | . State Oil & Gas Lease                                                                   | No.                                                                |
| 1220 S. St. Francis Dr., Santa Fe, NM<br>87505                                                                                                                                                                                                                                    |                                                                                                                                                      |                                                                                                                                                                                                                                                                                                                                                                                                                                                                                                                                                                                                                                                                                                                                                                                                                                                                                                                                                                                                                                                                                                                                                                                                                                                                                                                                                                                                                                                                                                                                                                                                                                                                                                                                                                                                                                                                                                                                                                                                                                                                                                                                |                                                                                           |                                                                    |
| SUNDRY NOTICES AND REPORTS ON WELLS  (DO NOT USE THIS FORM FOR PROPOSALS TO DRILL OR TO DEEPEN OR PLUG BACK TO A  DIFFERENT RESERVOIR. USE "APPLICATION FOR PERMIT" (FORM C-101) FOR SUCH                                                                                         |                                                                                                                                                      | K TO A                                                                                                                                                                                                                                                                                                                                                                                                                                                                                                                                                                                                                                                                                                                                                                                                                                                                                                                                                                                                                                                                                                                                                                                                                                                                                                                                                                                                                                                                                                                                                                                                                                                                                                                                                                                                                                                                                                                                                                                                                                                                                                                         | 7. Lease Name or Unit Agreement Name<br>Compromise SWD                                    |                                                                    |
| PROPOSALS.)                                                                                                                                                                                                                                                                       | <u>_</u>                                                                                                                                             | 8                                                                                                                                                                                                                                                                                                                                                                                                                                                                                                                                                                                                                                                                                                                                                                                                                                                                                                                                                                                                                                                                                                                                                                                                                                                                                                                                                                                                                                                                                                                                                                                                                                                                                                                                                                                                                                                                                                                                                                                                                                                                                                                              | . Well Number                                                                             |                                                                    |
| Type of Well: Oil Well     Name of Operator                                                                                                                                                                                                                                       | Gas Well Other SWD                                                                                                                                   |                                                                                                                                                                                                                                                                                                                                                                                                                                                                                                                                                                                                                                                                                                                                                                                                                                                                                                                                                                                                                                                                                                                                                                                                                                                                                                                                                                                                                                                                                                                                                                                                                                                                                                                                                                                                                                                                                                                                                                                                                                                                                                                                | . OGRID Number                                                                            |                                                                    |
| Yates Petroleum Corporation                                                                                                                                                                                                                                                       |                                                                                                                                                      |                                                                                                                                                                                                                                                                                                                                                                                                                                                                                                                                                                                                                                                                                                                                                                                                                                                                                                                                                                                                                                                                                                                                                                                                                                                                                                                                                                                                                                                                                                                                                                                                                                                                                                                                                                                                                                                                                                                                                                                                                                                                                                                                | 25575                                                                                     |                                                                    |
| 3. Address of Operator                                                                                                                                                                                                                                                            |                                                                                                                                                      |                                                                                                                                                                                                                                                                                                                                                                                                                                                                                                                                                                                                                                                                                                                                                                                                                                                                                                                                                                                                                                                                                                                                                                                                                                                                                                                                                                                                                                                                                                                                                                                                                                                                                                                                                                                                                                                                                                                                                                                                                                                                                                                                | 0. Pool name or Wildcat                                                                   |                                                                    |
| 105 South Fourth Street, Artesia,                                                                                                                                                                                                                                                 | NM 88210                                                                                                                                             | S                                                                                                                                                                                                                                                                                                                                                                                                                                                                                                                                                                                                                                                                                                                                                                                                                                                                                                                                                                                                                                                                                                                                                                                                                                                                                                                                                                                                                                                                                                                                                                                                                                                                                                                                                                                                                                                                                                                                                                                                                                                                                                                              | WD; Upper Penn                                                                            |                                                                    |
| 4. Well Location                                                                                                                                                                                                                                                                  |                                                                                                                                                      |                                                                                                                                                                                                                                                                                                                                                                                                                                                                                                                                                                                                                                                                                                                                                                                                                                                                                                                                                                                                                                                                                                                                                                                                                                                                                                                                                                                                                                                                                                                                                                                                                                                                                                                                                                                                                                                                                                                                                                                                                                                                                                                                |                                                                                           |                                                                    |
| Unit Letter H:                                                                                                                                                                                                                                                                    | 1980 feet from the North line                                                                                                                        | e and                                                                                                                                                                                                                                                                                                                                                                                                                                                                                                                                                                                                                                                                                                                                                                                                                                                                                                                                                                                                                                                                                                                                                                                                                                                                                                                                                                                                                                                                                                                                                                                                                                                                                                                                                                                                                                                                                                                                                                                                                                                                                                                          | feet from the                                                                             | East line                                                          |
| Section 30                                                                                                                                                                                                                                                                        | Township 18S Range                                                                                                                                   |                                                                                                                                                                                                                                                                                                                                                                                                                                                                                                                                                                                                                                                                                                                                                                                                                                                                                                                                                                                                                                                                                                                                                                                                                                                                                                                                                                                                                                                                                                                                                                                                                                                                                                                                                                                                                                                                                                                                                                                                                                                                                                                                | IMPM Eddy C                                                                               | County                                                             |
|                                                                                                                                                                                                                                                                                   | 11. Elevation (Show whether DR, RKB, 3281'GR                                                                                                         | RT, GR, etc.)                                                                                                                                                                                                                                                                                                                                                                                                                                                                                                                                                                                                                                                                                                                                                                                                                                                                                                                                                                                                                                                                                                                                                                                                                                                                                                                                                                                                                                                                                                                                                                                                                                                                                                                                                                                                                                                                                                                                                                                                                                                                                                                  | 1.34                                                                                      |                                                                    |
|                                                                                                                                                                                                                                                                                   | 3281 UK                                                                                                                                              | · · · · · · · · · · · · · · · · · · ·                                                                                                                                                                                                                                                                                                                                                                                                                                                                                                                                                                                                                                                                                                                                                                                                                                                                                                                                                                                                                                                                                                                                                                                                                                                                                                                                                                                                                                                                                                                                                                                                                                                                                                                                                                                                                                                                                                                                                                                                                                                                                          |                                                                                           |                                                                    |
| 12 Check                                                                                                                                                                                                                                                                          | Appropriate Box to Indicate Nature                                                                                                                   | of Notice Re                                                                                                                                                                                                                                                                                                                                                                                                                                                                                                                                                                                                                                                                                                                                                                                                                                                                                                                                                                                                                                                                                                                                                                                                                                                                                                                                                                                                                                                                                                                                                                                                                                                                                                                                                                                                                                                                                                                                                                                                                                                                                                                   | enort or Other Data                                                                       |                                                                    |
| 12. Check                                                                                                                                                                                                                                                                         | Appropriate Box to findeate Nature                                                                                                                   | or routee, re                                                                                                                                                                                                                                                                                                                                                                                                                                                                                                                                                                                                                                                                                                                                                                                                                                                                                                                                                                                                                                                                                                                                                                                                                                                                                                                                                                                                                                                                                                                                                                                                                                                                                                                                                                                                                                                                                                                                                                                                                                                                                                                  | port of Other Data                                                                        |                                                                    |
|                                                                                                                                                                                                                                                                                   | NTENTION TO:                                                                                                                                         |                                                                                                                                                                                                                                                                                                                                                                                                                                                                                                                                                                                                                                                                                                                                                                                                                                                                                                                                                                                                                                                                                                                                                                                                                                                                                                                                                                                                                                                                                                                                                                                                                                                                                                                                                                                                                                                                                                                                                                                                                                                                                                                                | <b>EQUENT REPORT</b>                                                                      |                                                                    |
| PERFORM REMEDIAL WORK                                                                                                                                                                                                                                                             |                                                                                                                                                      | EDIAL WORK                                                                                                                                                                                                                                                                                                                                                                                                                                                                                                                                                                                                                                                                                                                                                                                                                                                                                                                                                                                                                                                                                                                                                                                                                                                                                                                                                                                                                                                                                                                                                                                                                                                                                                                                                                                                                                                                                                                                                                                                                                                                                                                     | <del></del>                                                                               | ING CASING 🔲                                                       |
| TEMPORARILY ABANDON                                                                                                                                                                                                                                                               |                                                                                                                                                      | MENCE DRILLI                                                                                                                                                                                                                                                                                                                                                                                                                                                                                                                                                                                                                                                                                                                                                                                                                                                                                                                                                                                                                                                                                                                                                                                                                                                                                                                                                                                                                                                                                                                                                                                                                                                                                                                                                                                                                                                                                                                                                                                                                                                                                                                   | <del></del>                                                                               | A 📙                                                                |
| PULL OR ALTER CASING                                                                                                                                                                                                                                                              |                                                                                                                                                      | NG/CEMENT J                                                                                                                                                                                                                                                                                                                                                                                                                                                                                                                                                                                                                                                                                                                                                                                                                                                                                                                                                                                                                                                                                                                                                                                                                                                                                                                                                                                                                                                                                                                                                                                                                                                                                                                                                                                                                                                                                                                                                                                                                                                                                                                    | ОВ Ц                                                                                      |                                                                    |
| DOWNHOLE COMMINGLE CLOSED-LOOP SYSTEM                                                                                                                                                                                                                                             |                                                                                                                                                      |                                                                                                                                                                                                                                                                                                                                                                                                                                                                                                                                                                                                                                                                                                                                                                                                                                                                                                                                                                                                                                                                                                                                                                                                                                                                                                                                                                                                                                                                                                                                                                                                                                                                                                                                                                                                                                                                                                                                                                                                                                                                                                                                |                                                                                           |                                                                    |
| OTHER:                                                                                                                                                                                                                                                                            |                                                                                                                                                      | R: MIT                                                                                                                                                                                                                                                                                                                                                                                                                                                                                                                                                                                                                                                                                                                                                                                                                                                                                                                                                                                                                                                                                                                                                                                                                                                                                                                                                                                                                                                                                                                                                                                                                                                                                                                                                                                                                                                                                                                                                                                                                                                                                                                         |                                                                                           | $\bowtie$                                                          |
|                                                                                                                                                                                                                                                                                   | pleted operations. (Clearly state all pertiner                                                                                                       |                                                                                                                                                                                                                                                                                                                                                                                                                                                                                                                                                                                                                                                                                                                                                                                                                                                                                                                                                                                                                                                                                                                                                                                                                                                                                                                                                                                                                                                                                                                                                                                                                                                                                                                                                                                                                                                                                                                                                                                                                                                                                                                                | ive pertinent dates, includ                                                               |                                                                    |
| of starting any proposed w                                                                                                                                                                                                                                                        | vork). SEE RULE 19.15.7.14 NMAC. For I                                                                                                               |                                                                                                                                                                                                                                                                                                                                                                                                                                                                                                                                                                                                                                                                                                                                                                                                                                                                                                                                                                                                                                                                                                                                                                                                                                                                                                                                                                                                                                                                                                                                                                                                                                                                                                                                                                                                                                                                                                                                                                                                                                                                                                                                |                                                                                           |                                                                    |
| proposed completion or re                                                                                                                                                                                                                                                         | completion.                                                                                                                                          |                                                                                                                                                                                                                                                                                                                                                                                                                                                                                                                                                                                                                                                                                                                                                                                                                                                                                                                                                                                                                                                                                                                                                                                                                                                                                                                                                                                                                                                                                                                                                                                                                                                                                                                                                                                                                                                                                                                                                                                                                                                                                                                                |                                                                                           |                                                                    |
| 3/18/14 - NITROP Released nack                                                                                                                                                                                                                                                    | er and laid down plastic coated tubing.                                                                                                              |                                                                                                                                                                                                                                                                                                                                                                                                                                                                                                                                                                                                                                                                                                                                                                                                                                                                                                                                                                                                                                                                                                                                                                                                                                                                                                                                                                                                                                                                                                                                                                                                                                                                                                                                                                                                                                                                                                                                                                                                                                                                                                                                |                                                                                           |                                                                    |
| 3/19/14 - Set RBP at 7949 ft. Load                                                                                                                                                                                                                                                | or and laid down plastic coated tabilig.                                                                                                             | 1510: 1                                                                                                                                                                                                                                                                                                                                                                                                                                                                                                                                                                                                                                                                                                                                                                                                                                                                                                                                                                                                                                                                                                                                                                                                                                                                                                                                                                                                                                                                                                                                                                                                                                                                                                                                                                                                                                                                                                                                                                                                                                                                                                                        |                                                                                           |                                                                    |
|                                                                                                                                                                                                                                                                                   | ed hole with 10 bbls 2 percent KCL. Tested                                                                                                           | 1 5-1/2 inch cas                                                                                                                                                                                                                                                                                                                                                                                                                                                                                                                                                                                                                                                                                                                                                                                                                                                                                                                                                                                                                                                                                                                                                                                                                                                                                                                                                                                                                                                                                                                                                                                                                                                                                                                                                                                                                                                                                                                                                                                                                                                                                                               | ing to 500 psi with 8-5/8                                                                 | inch surface valve                                                 |
| open. Held 500 psi for 45 min. Re                                                                                                                                                                                                                                                 |                                                                                                                                                      | 1 3-1/2 inch cas                                                                                                                                                                                                                                                                                                                                                                                                                                                                                                                                                                                                                                                                                                                                                                                                                                                                                                                                                                                                                                                                                                                                                                                                                                                                                                                                                                                                                                                                                                                                                                                                                                                                                                                                                                                                                                                                                                                                                                                                                                                                                                               | ing to 500 psi with 8-5/8                                                                 | inch surface valve                                                 |
| 3/20/14 - Opened well, had no pres                                                                                                                                                                                                                                                | leased RBP.<br>sure. ND BOP. Pumped 145 bbls 2 percent                                                                                               |                                                                                                                                                                                                                                                                                                                                                                                                                                                                                                                                                                                                                                                                                                                                                                                                                                                                                                                                                                                                                                                                                                                                                                                                                                                                                                                                                                                                                                                                                                                                                                                                                                                                                                                                                                                                                                                                                                                                                                                                                                                                                                                                |                                                                                           |                                                                    |
| 3/20/14 - Opened well, had no pres casing to 500 psi for 30 min, held g                                                                                                                                                                                                           | eleased RBP.<br>sure. ND BOP. Pumped 145 bbls 2 percent<br>good.                                                                                     | with packer flu                                                                                                                                                                                                                                                                                                                                                                                                                                                                                                                                                                                                                                                                                                                                                                                                                                                                                                                                                                                                                                                                                                                                                                                                                                                                                                                                                                                                                                                                                                                                                                                                                                                                                                                                                                                                                                                                                                                                                                                                                                                                                                                | uid CRW-132 down annu                                                                     | lus. Charted                                                       |
| 3/20/14 - Opened well, had no pres<br>casing to 500 psi for 30 min, held g<br>3/21/14 - Opened well, had no pres                                                                                                                                                                  | eleased RBP. sure. ND BOP. Pumped 145 bbls 2 percent good. sure. Pressured casing to 520 psi with tubin                                              | with packer flu                                                                                                                                                                                                                                                                                                                                                                                                                                                                                                                                                                                                                                                                                                                                                                                                                                                                                                                                                                                                                                                                                                                                                                                                                                                                                                                                                                                                                                                                                                                                                                                                                                                                                                                                                                                                                                                                                                                                                                                                                                                                                                                | uid CRW-132 down annu<br>face valve open. Ran cha                                         | llus. Charted                                                      |
| 3/20/14 - Opened well, had no pres<br>casing to 500 psi for 30 min, held g<br>3/21/14 - Opened well, had no pres                                                                                                                                                                  | eleased RBP.<br>sure. ND BOP. Pumped 145 bbls 2 percent<br>good.                                                                                     | with packer flu                                                                                                                                                                                                                                                                                                                                                                                                                                                                                                                                                                                                                                                                                                                                                                                                                                                                                                                                                                                                                                                                                                                                                                                                                                                                                                                                                                                                                                                                                                                                                                                                                                                                                                                                                                                                                                                                                                                                                                                                                                                                                                                | uid CRW-132 down annu<br>face valve open. Ran cha                                         | llus. Charted                                                      |
| 3/20/14 - Opened well, had no pres casing to 500 psi for 30 min, held g 3/21/14 - Opened well, had no pres min, held good. No witness noted tubing at 7955 ft.                                                                                                                    | eleased RBP. sure. ND BOP. Pumped 145 bbls 2 percent good. sure. Pressured casing to 520 psi with tubin                                              | with packer flu                                                                                                                                                                                                                                                                                                                                                                                                                                                                                                                                                                                                                                                                                                                                                                                                                                                                                                                                                                                                                                                                                                                                                                                                                                                                                                                                                                                                                                                                                                                                                                                                                                                                                                                                                                                                                                                                                                                                                                                                                                                                                                                | uid CRW-132 down annu<br>face valve open. Ran cha<br>nd 2-7/8 inch 6.5Lb J-55 p           | rt for 1 hr and 45 plastic coated                                  |
| 3/20/14 - Opened well, had no pres casing to 500 psi for 30 min, held g 3/21/14 - Opened well, had no pres min, held good. No witness noted                                                                                                                                       | eleased RBP. sure. ND BOP. Pumped 145 bbls 2 percent good. sure. Pressured casing to 520 psi with tubin                                              | with packer flu                                                                                                                                                                                                                                                                                                                                                                                                                                                                                                                                                                                                                                                                                                                                                                                                                                                                                                                                                                                                                                                                                                                                                                                                                                                                                                                                                                                                                                                                                                                                                                                                                                                                                                                                                                                                                                                                                                                                                                                                                                                                                                                | aid CRW-132 down annuface valve open. Ran chand 2-7/8 inch 6.5Lb J-55 p                   | rt for 1 hr and 45 plastic coated                                  |
| 3/20/14 - Opened well, had no pres casing to 500 psi for 30 min, held g 3/21/14 - Opened well, had no pres min, held good. No witness noted tubing at 7955 ft.                                                                                                                    | eleased RBP. sure. ND BOP. Pumped 145 bbls 2 percent good. sure. Pressured casing to 520 psi with tubin                                              | with packer flu                                                                                                                                                                                                                                                                                                                                                                                                                                                                                                                                                                                                                                                                                                                                                                                                                                                                                                                                                                                                                                                                                                                                                                                                                                                                                                                                                                                                                                                                                                                                                                                                                                                                                                                                                                                                                                                                                                                                                                                                                                                                                                                | uid CRW-132 down annu<br>face valve open. Ran cha<br>nd 2-7/8 inch 6.5Lb J-55 p           | rt for 1 hr and 45 plastic coated                                  |
| 3/20/14 - Opened well, had no pres casing to 500 psi for 30 min, held g 3/21/14 - Opened well, had no pres min, held good. No witness noted tubing at 7955 ft.  Original chart attached                                                                                           | eleased RBP. sure. ND BOP. Pumped 145 bbls 2 percent good. sure. Pressured casing to 520 psi with tubin                                              | with packer flu                                                                                                                                                                                                                                                                                                                                                                                                                                                                                                                                                                                                                                                                                                                                                                                                                                                                                                                                                                                                                                                                                                                                                                                                                                                                                                                                                                                                                                                                                                                                                                                                                                                                                                                                                                                                                                                                                                                                                                                                                                                                                                                | face valve open. Ran chand 2-7/8 inch 6.5Lb J-55 p                                        | rt for 1 hr and 45 plastic coated                                  |
| 3/20/14 - Opened well, had no pres casing to 500 psi for 30 min, held g 3/21/14 - Opened well, had no pres min, held good. No witness noted tubing at 7955 ft.  Original chart attached                                                                                           | eleased RBP. sure. ND BOP. Pumped 145 bbls 2 percent good. sure. Pressured casing to 520 psi with tubin                                              | with packer flu                                                                                                                                                                                                                                                                                                                                                                                                                                                                                                                                                                                                                                                                                                                                                                                                                                                                                                                                                                                                                                                                                                                                                                                                                                                                                                                                                                                                                                                                                                                                                                                                                                                                                                                                                                                                                                                                                                                                                                                                                                                                                                                | aid CRW-132 down annuface valve open. Ran chand 2-7/8 inch 6.5Lb J-55 p                   | rt for 1 hr and 45 plastic coated                                  |
| 3/20/14 - Opened well, had no pres casing to 500 psi for 30 min, held g 3/21/14 - Opened well, had no pres min, held good. No witness noted tubing at 7955 ft.                                                                                                                    | eleased RBP. sure. ND BOP. Pumped 145 bbls 2 percent good. sure. Pressured casing to 520 psi with tubin on chart. Bled off pressure. AS1-X nickel p  | with packer flu                                                                                                                                                                                                                                                                                                                                                                                                                                                                                                                                                                                                                                                                                                                                                                                                                                                                                                                                                                                                                                                                                                                                                                                                                                                                                                                                                                                                                                                                                                                                                                                                                                                                                                                                                                                                                                                                                                                                                                                                                                                                                                                | face valve open. Ran chand 2-7/8 inch 6.5Lb J-55 p                                        | rt for 1 hr and 45 plastic coated                                  |
| 3/20/14 - Opened well, had no pres casing to 500 psi for 30 min, held g 3/21/14 - Opened well, had no pres min, held good. No witness noted tubing at 7955 ft.  Original chart attached  Spud Date:                                                                               | Released RBP. Sure. ND BOP. Pumped 145 bbls 2 percent good. Sure. Pressured casing to 520 psi with tubin on chart. Bled off pressure. AS1-X nickel p | t with packer flug open and surfolated packer and                                                                                                                                                                                                                                                                                                                                                                                                                                                                                                                                                                                                                                                                                                                                                                                                                                                                                                                                                                                                                                                                                                                                                                                                                                                                                                                                                                                                                                                                                                                                                                                                                                                                                                                                                                                                                                                                                                                                                                                                                                                                              | raid CRW-132 down annuface valve open. Ran chand 2-7/8 inch 6.5Lb J-55 page APR 0 MMOCD A | rt for 1 hr and 45 plastic coated                                  |
| 3/20/14 - Opened well, had no pres casing to 500 psi for 30 min, held g 3/21/14 - Opened well, had no pres min, held good. No witness noted tubing at 7955 ft.  Original chart attached  Spud Date:                                                                               | eleased RBP. sure. ND BOP. Pumped 145 bbls 2 percent good. sure. Pressured casing to 520 psi with tubin on chart. Bled off pressure. AS1-X nickel p  | t with packer flug open and surfolated packer and                                                                                                                                                                                                                                                                                                                                                                                                                                                                                                                                                                                                                                                                                                                                                                                                                                                                                                                                                                                                                                                                                                                                                                                                                                                                                                                                                                                                                                                                                                                                                                                                                                                                                                                                                                                                                                                                                                                                                                                                                                                                              | raid CRW-132 down annuface valve open. Ran chand 2-7/8 inch 6.5Lb J-55 page APR 0 MMOCD A | rt for 1 hr and 45 plastic coated                                  |
| 3/20/14 - Opened well, had no pres casing to 500 psi for 30 min, held g 3/21/14 - Opened well, had no pres min, held good. No witness noted tubing at 7955 ft.  Original chart attached  Spud Date:                                                                               | Released RBP. Sure. ND BOP. Pumped 145 bbls 2 percent good. Sure. Pressured casing to 520 psi with tubin on chart. Bled off pressure. AS1-X nickel p | t with packer flug open and surfolated packer and                                                                                                                                                                                                                                                                                                                                                                                                                                                                                                                                                                                                                                                                                                                                                                                                                                                                                                                                                                                                                                                                                                                                                                                                                                                                                                                                                                                                                                                                                                                                                                                                                                                                                                                                                                                                                                                                                                                                                                                                                                                                              | raid CRW-132 down annuface valve open. Ran chand 2-7/8 inch 6.5Lb J-55 page APR 0 MMOCD A | rt for 1 hr and 45 plastic coated                                  |
| 3/20/14 - Opened well, had no pres casing to 500 psi for 30 min, held g 3/21/14 - Opened well, had no pres min, held good. No witness noted tubing at 7955 ft.  Original chart attached  Spud Date:                                                                               | Rig Release Date:                                                                                                                                    | with packer flug open and surfolated packer and                                                                                                                                                                                                                                                                                                                                                                                                                                                                                                                                                                                                                                                                                                                                                                                                                                                                                                                                                                                                                                                                                                                                                                                                                                                                                                                                                                                                                                                                                                                                                                                                                                                                                                                                                                                                                                                                                                                                                                                                                                                                                | raid CRW-132 down annuface valve open. Ran chand 2-7/8 inch 6.5Lb J-55 page APR 0 MMOCD A | rt for 1 hr and 45 plastic coated  IVED 7 2014 ARTESIA             |
| 3/20/14 - Opened well, had no pres casing to 500 psi for 30 min, held g 3/21/14 - Opened well, had no pres min, held good. No witness noted tubing at 7955 ft.  Original chart attached  Spud Date:                                                                               | Rig Release Date:  Rig Release Date:  TITLE Regulatory                                                                                               | with packer flug open and surfolated packer and yellow with the ye | rvisor DATE April:                                                                        | rt for 1 hr and 45 plastic coated  IVED 7 2014 ARTESIA             |
| 3/20/14 - Opened well, had no pres casing to 500 psi for 30 min, held g 3/21/14 - Opened well, had no pres min, held good. No witness noted tubing at 7955 ft.  Original chart attached  Spud Date:  I hereby certify that the information SIGNATURE  Type or print name  Tina Hu | Rig Release Date:  Rig Release Date:  TITLE Regulatory                                                                                               | with packer flug open and surfolated packer and                                                                                                                                                                                                                                                                                                                                                                                                                                                                                                                                                                                                                                                                                                                                                                                                                                                                                                                                                                                                                                                                                                                                                                                                                                                                                                                                                                                                                                                                                                                                                                                                                                                                                                                                                                                                                                                                                                                                                                                                                                                                                | rvisor DATE April:                                                                        | Ilus. Charted  Int for 1 hr and 45  IVED  7 2014  ARTESIA  3, 2014 |
| 3/20/14 - Opened well, had no pres casing to 500 psi for 30 min, held g 3/21/14 - Opened well, had no pres min, held good. No witness noted tubing at 7955 ft.  Original chart attached  Spud Date:                                                                               | Rig Release Date:  Rig Release Date:  TITLE Regulatory  Berta E-mail address: tinah@ya                                                               | with packer flug open and surfolated packer and yellow the surface of the surface | rvisor DATE April 2                                                                       | rt for 1 hr and 45 plastic coated  IVED 7 2014 ARTESIA             |
| 3/20/14 - Opened well, had no pres casing to 500 psi for 30 min, held g 3/21/14 - Opened well, had no pres min, held good. No witness noted tubing at 7955 ft.  Original chart attached  Spud Date:  I hereby certify that the information SIGNATURE  Type or print name  Tina Hu | Rig Release Date:  Rig Release Date:  TITLE Regulatory                                                                                               | with packer flug open and surfolated packer and yellow the surface of the surface | rvisor DATE April 2                                                                       | Ilus. Charted  Int for 1 hr and 45  IVED  7 2014  ARTESIA  3, 2014 |