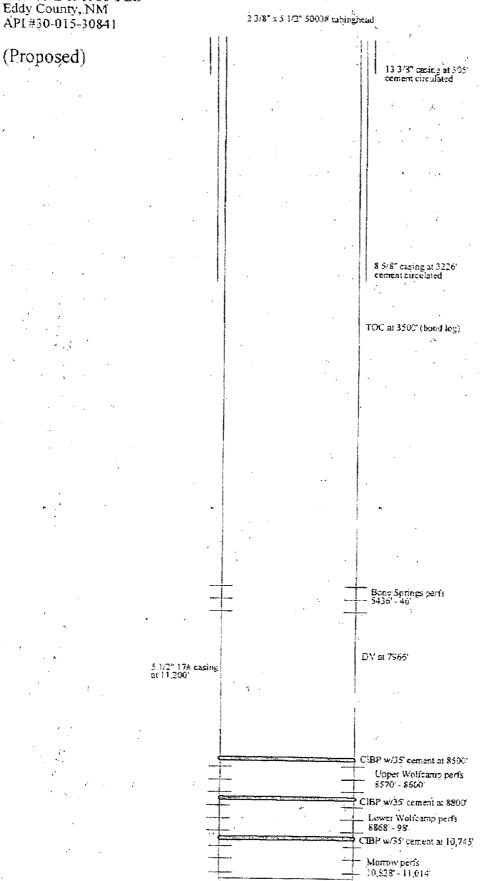

Form 3160-5 (August 2007)

**OCD** Artesia

## UNITED STATES DEPARTMENT OF THE INTERIOR BUREAU OF LAND MANAGEMENT

FORM APPROVED OMB NO. 1004-0135 Expires: July 31, 2010

5. Lease Serial No. NMNM54183

| SUNDRY NOTICES AND REPORTS ON WELLS                           |  |
|---------------------------------------------------------------|--|
| Do not use this form for proposals to drill or to re-enter an |  |
| abandoned well. Use form 3160-3 (APD) for such proposals      |  |