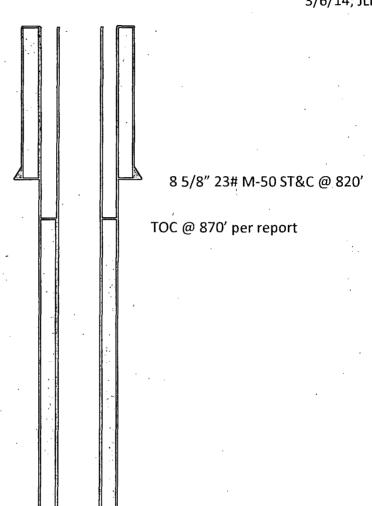

Producing Formation: Delaware 5,112'-5,156' OA'

**Spud Date:** 1/16/2000 **Comp Date:** 3/7/2000

**KB Elev:** 2,919' **GL Elev:** 2,907'

**TD:** 5,250' **PBTD:** 5,185'

TUBULAR SUMMARY:

Surface:

8 5/8" 23# M-50 STC: 0' - 820'- TOC at surface

Production:

5 1/2" 15.5# M-50 STC: 0' - 5,226' - TOC @ 870' per report

Tubing:

N/A

**OBJECTIVE:** Plug and abandon per Federal BLM requirements.

RKI REQUIRES THAT HARD HATS, STEEL TOE BOOTS, FIRE RETARDANT CLOTHING, AND SAFETY GLASSES BE WORN ON LOCATION