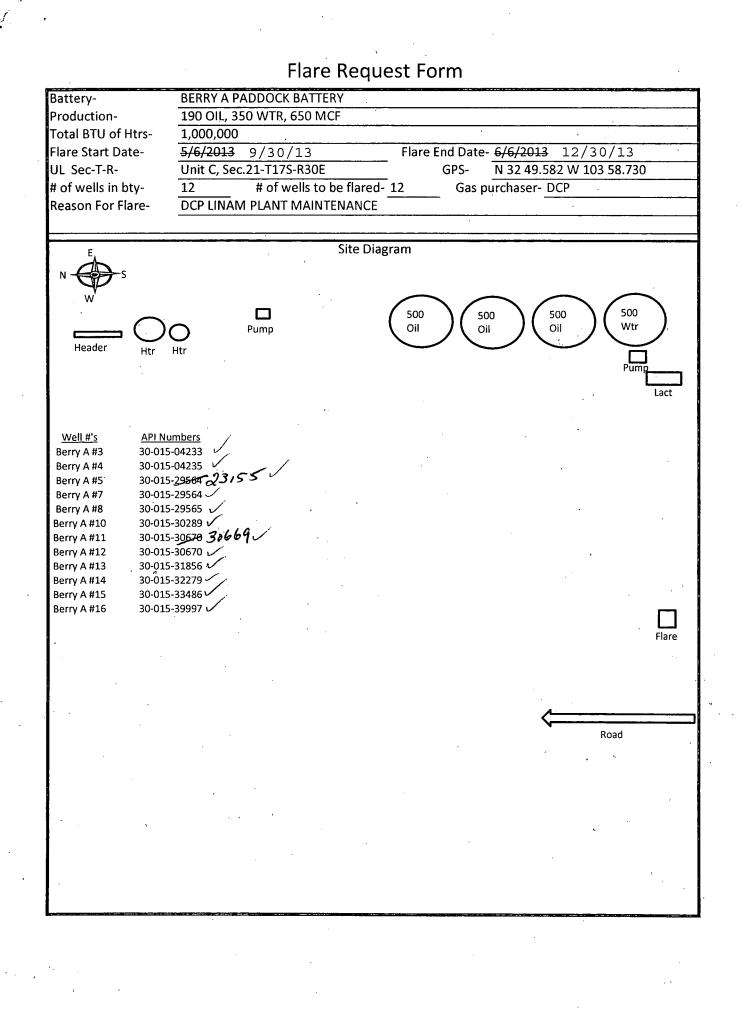

|                                                                                                                                                                                                                                        |                                                                        |                                                     | <u></u>                                |                                                                                     |                                                                    |  |
|----------------------------------------------------------------------------------------------------------------------------------------------------------------------------------------------------------------------------------------|------------------------------------------------------------------------|-----------------------------------------------------|----------------------------------------|-------------------------------------------------------------------------------------|--------------------------------------------------------------------|--|
| Form 3160-5<br>(August 2007) UNITED STATES<br>DEPARTMENT OF THE INTERIOR                                                                                                                                                               |                                                                        |                                                     |                                        | FORM APPROVED<br>OMB NO. 1004-0135<br>Expires: July 31, 2010<br>5. Lease Serial No. |                                                                    |  |
| DEPARTMENT OF THE INTERIOR<br>BUREAU OF LAND MANAGEMENTCD Artesia<br>SUNDRY NOTICES AND REPORTS ON WELLS<br>Do not use this form for proposals to drill or to re-enter an<br>abandoned well. Use form 3160-3 (APD) for such proposals. |                                                                        |                                                     |                                        |                                                                                     |                                                                    |  |
|                                                                                                                                                                                                                                        |                                                                        |                                                     |                                        | 6. If Indian.                                                                       | 54988A<br>Allottee or Tribe Name                                   |  |
| abandoned w                                                                                                                                                                                                                            | ell. Use form 3160-3 (AP                                               | D) for such propos                                  | ais.<br>                               |                                                                                     |                                                                    |  |
|                                                                                                                                                                                                                                        | RIPLICATE - Other instru                                               | ctions on reverse s                                 | ide.                                   |                                                                                     | CA/Agreement, Name and/or No.                                      |  |
| 1. Type of Well Gas Well Other                                                                                                                                                                                                         |                                                                        |                                                     |                                        |                                                                                     | 8. Well Name and No.<br>BERRY A FEDERAL 3                          |  |
| 2. Name of Operator<br>COG OPERATING LLC E-Mail: kcastillo@conchoresources.com                                                                                                                                                         |                                                                        |                                                     |                                        | 9. API Well<br>30-015-0                                                             |                                                                    |  |
| 3a. Address<br>ONE CONCHO CENTER 60<br>MIDLAND, TX 79701                                                                                                                                                                               | •                                                                      | 3b. Phone No. (includ<br>Ph: 432-685-433            |                                        | 10. Field and<br>LOCO H                                                             | Pool, or Exploratory<br>ILLS                                       |  |
| 4. Location of Well (Footage, Sec., T., R., M., or Survey Description)                                                                                                                                                                 |                                                                        |                                                     |                                        |                                                                                     | r Parish, and State                                                |  |
| Sec 21 T17S R30E Mer NM                                                                                                                                                                                                                | P 1650FNL 330FWL                                                       |                                                     |                                        | EDDY C                                                                              | OUNTY, NM                                                          |  |
| , 12 CHECK API                                                                                                                                                                                                                         | PROPRIATE BOX(ES) T                                                    | ) INDICATE NAT                                      | URE OF NOTIO                           | CE REPORT OR                                                                        | OTHER DATA                                                         |  |
| TYPE OF SUBMISSION                                                                                                                                                                                                                     |                                                                        |                                                     | TYPE OF ACT                            |                                                                                     | · ·                                                                |  |
|                                                                                                                                                                                                                                        |                                                                        | 🗖 Deepen                                            |                                        | Production (Start/Res                                                               | ume) 🔲 Water Shut-Off                                              |  |
| Notice of Intent                                                                                                                                                                                                                       | ☐ Alter Casing                                                         | Fracture Tr                                         | 4                                      | Reclamation                                                                         | □ Well Integrity                                                   |  |
| Subsequent Report                                                                                                                                                                                                                      | Casing Repair                                                          | New Const                                           | ruction 🗖 H                            | Recomplete                                                                          | 🛛 Other                                                            |  |
| 🗖 Final Abandonment Notice                                                                                                                                                                                                             | Change Plans                                                           | Change Plans 🛛 Plug and Abandon 🗖 Temp              |                                        | Femporarily Abandor                                                                 | N Venting and/or Flari                                             |  |
| If the proposal is to deepen direction<br>Attach the Bond under which the w<br>following completion of the involv<br>testing has been completed. Final <i>l</i>                                                                        | ork will be performed or provide<br>ed operations. If the operation re | the Bond No. on file wi<br>sults in a multiple comp | th BLM/BIA. Requestion or recompletion | uired subsequent reports<br>on in a new interval, a l                               | s shall be filed within 30 days<br>Form 3160-4 shall be filed once |  |
| determined that the site is ready for                                                                                                                                                                                                  |                                                                        | ed only after all requiren                          | ients, including rec                   | lamation, have been co                                                              | mpleted, and the operator has                                      |  |
| COG Operating LLC, respect Sec 21, T17s, R30 E.                                                                                                                                                                                        | tfully request to flare at the                                         |                                                     |                                        | Unit C                                                                              | ,                                                                  |  |
| Number of wells to flare: (12                                                                                                                                                                                                          | )                                                                      | SPD 31                                              | 13/14<br>Maccod                        |                                                                                     |                                                                    |  |
| Please see attachment for w                                                                                                                                                                                                            | ell list.                                                              |                                                     |                                        |                                                                                     |                                                                    |  |
| 190 Oil<br>650 MCF                                                                                                                                                                                                                     |                                                                        |                                                     |                                        | SEE AT                                                                              | <b>TACHED</b> FOR                                                  |  |
| Requesting to flare from 5/6/                                                                                                                                                                                                          | 13 to 6/6/13. St                                                       | JBJECT TO LIK                                       | F                                      |                                                                                     | NS OF APPROVAL                                                     |  |
| · - · ·                                                                                                                                                                                                                                | APP                                                                    | ROVAL BY STA                                        | TE                                     |                                                                                     |                                                                    |  |
| 14. I hereby certify that the foregoing                                                                                                                                                                                                | is true and correct.<br>Electronic Submission #                        | 221781 verified by th                               | e BLM Well Infor                       | mation System                                                                       | RECEIVED                                                           |  |
|                                                                                                                                                                                                                                        | For COG C<br>Committed to AFMSS                                        | PERATING LLC, sei                                   | nt to the Carlsba                      | d j                                                                                 | 1                                                                  |  |
| Name (Printed/Typed) KANICIA                                                                                                                                                                                                           | CASTILLO                                                               | Title                                               | PREPARER                               | · · · · · · · · · · · · · · · · · · ·                                               | MAR <b>1 2</b> 2014                                                |  |
| Signature (Electronic                                                                                                                                                                                                                  | : Submission)                                                          | Date                                                | .10/01/2013                            | · · · ·                                                                             | NMOCD ARTESIA                                                      |  |
|                                                                                                                                                                                                                                        | ·                                                                      | DR FEDERAL OR                                       |                                        | CEPSEDOVI                                                                           |                                                                    |  |
| 1.111 M.                                                                                                                                                                                                                               | 1. hl                                                                  |                                                     |                                        | <u>MFFAUVI</u>                                                                      |                                                                    |  |
| Approved By<br>Conditions of approval, if any, are attack<br>certify that the applicant holds legal or e                                                                                                                               | Approval of this notice does                                           | not warrant or                                      |                                        | MAR 6 20                                                                            | 14 Date                                                            |  |
| certify that the applicant holds legal or e                                                                                                                                                                                            | duct operations thereon.                                               | Offic                                               |                                        | ·                                                                                   |                                                                    |  |
| which would entitle the applicant to con                                                                                                                                                                                               |                                                                        | crime for any person kn                             | owingly and willful                    | EAUTOF L'AND MAN                                                                    | AUENIE of agency of the United                                     |  |
| Title 18 U.S.C. Section 1001 and Title 4<br>States any false, fictitious or fraudulen                                                                                                                                                  | 3 U.S.C. Section 1212, make it a t statements or representations as    | to any matter within its                            | jurisalendit.                          | CARLSBAD FIELD (                                                                    |                                                                    |  |
| Title 18 U.S.C. Section 1001 and Title 4<br>States any false, fictitious or fraudulen                                                                                                                                                  | TOR-SUBMITTED ** C                                                     |                                                     |                                        | <u></u>                                                                             |                                                                    |  |
| Title 18 U.S.C. Section 1001 and Title 4<br>States any false, fictitious or fraudulen                                                                                                                                                  |                                                                        |                                                     |                                        | <u></u>                                                                             |                                                                    |  |

## Additional data for EC transaction #221781 that would not fit on the form

d5

32. Additional remarks, continued

Due to DCP and Frontier shut in.

Schematic attached.

: