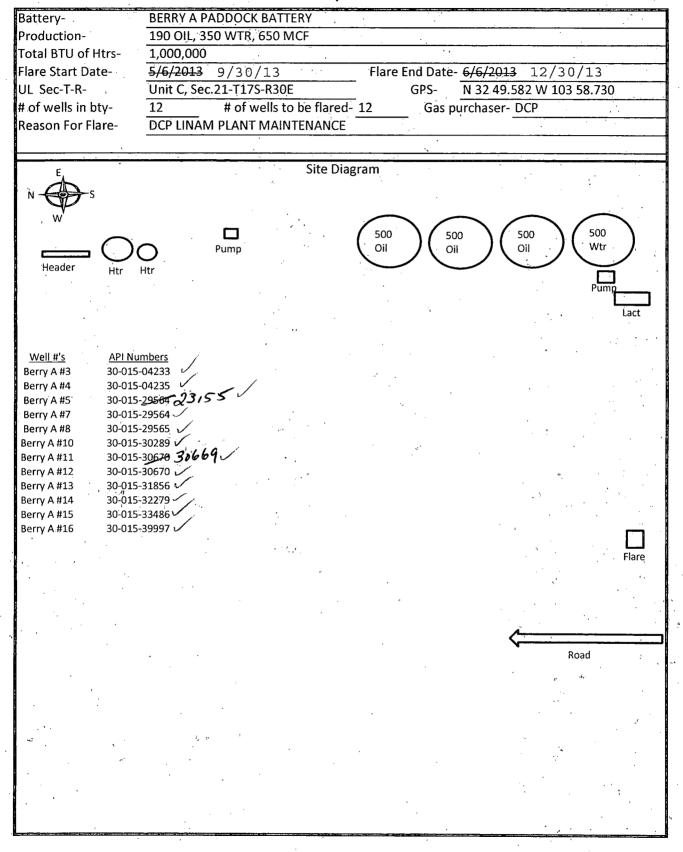

# UNITED STATES DEPARTMENT OF THE INTERIOR Artesia BUREAU OF LAND MANAGEMERICO Artesia

FORM APPROVED OMB NO. 1004-0135 Expires: July 31, 2010

| SUNDRY NOTICES AND REPORTS ON WELLS                                                                                                                                                                                              |                                                                                      |                                      |                                               |                  |                                           | NMLC054988A                                 |                                          |             |  |
|----------------------------------------------------------------------------------------------------------------------------------------------------------------------------------------------------------------------------------|--------------------------------------------------------------------------------------|--------------------------------------|-----------------------------------------------|------------------|-------------------------------------------|---------------------------------------------|------------------------------------------|-------------|--|
| Do not use this form for proposals to drill or to re-enter an abandoned well. Use form 3160-3 (APD) for such proposals.                                                                                                          |                                                                                      |                                      |                                               |                  | 6. If Indian, Allottee or Tribe Name      |                                             |                                          |             |  |
| SUBMIT IN TRIPLICATE - Other instructions on reverse side.                                                                                                                                                                       |                                                                                      |                                      |                                               |                  | 7. If Unit or                             | 7. If Unit or CA/Agreement, Name and/or No. |                                          |             |  |
| 1. Type of Well  ☑ Oil Well ☐ Gas Well ☐ Other                                                                                                                                                                                   |                                                                                      |                                      |                                               |                  | 8. Well Name and No.<br>BERRY A FEDERAL 3 |                                             |                                          |             |  |
| Name of Operator Contact: KANICIA CASTILLO COG OPERATING LLC E-Mail: kcastillo@conchoresources.com                                                                                                                               |                                                                                      |                                      |                                               |                  | 9. API Well No.<br>30-015-04233           |                                             |                                          |             |  |
| 3a. Address<br>ONE CONCHO CENTER 600<br>MIDLAND, TX 79701                                                                                                                                                                        | . (include area co<br>5-4332                                                         | de) ,                                | 10. Field and Pool, or Exploratory LOCO HILLS |                  |                                           |                                             |                                          |             |  |
| 4. Location of Well (Footage, Sec., 7                                                                                                                                                                                            |                                                                                      |                                      | 11. County of                                 | r Parish, a      | nd State                                  |                                             |                                          |             |  |
| Sec 21 T17S R30E Mer NMP                                                                                                                                                                                                         |                                                                                      |                                      | EDDY COUNTY, NM                               |                  |                                           |                                             |                                          |             |  |
| 12. CHECK APPI                                                                                                                                                                                                                   | ROPRIATE BOX(ES) TO                                                                  | O INDICATE                           | NATURE O                                      | F NOTICE, I      | REPORT, OR                                | OTHER                                       | R DATA                                   |             |  |
| TYPE OF SUBMISSION TYPE OF                                                                                                                                                                                                       |                                                                                      |                                      |                                               |                  | F ACTION .                                |                                             |                                          |             |  |
| Notice of Intent                                                                                                                                                                                                                 | ☐ Acidize ☐ Dee                                                                      |                                      | pen Produc                                    |                  | tion (Start/Resume)                       |                                             | ☐ Water Shut-Off                         |             |  |
|                                                                                                                                                                                                                                  | ☐ Alter Casing                                                                       | ☐ Frac                               | ture Treat                                    | ☐ Reclar         | nation                                    |                                             | ☐ Well Integrity                         |             |  |
| ☐ Subsequent Report                                                                                                                                                                                                              | □ Casing Repair                                                                      | □ New                                | ☐ New Construction                            |                  | tecomplete                                |                                             | <b>⊠</b> Other                           |             |  |
| ☐ Final Abandonment Notice                                                                                                                                                                                                       | ☐ Change Plans                                                                       | ☐ Plug                               | and Abandon                                   | ☐ Temp           | orarily Abandor                           | n :                                         | Venting and ng                           | or Flan     |  |
|                                                                                                                                                                                                                                  | ☐ Convert to Injection                                                               | ☐ Plug                               | Back                                          | □ Water          | ☐ Water Disposal                          |                                             |                                          |             |  |
| following completion of the involved testing has been completed. Final Al determined that the site is ready for f COG Operating LLC, respectf Sec 21, T17s, R30 E.  Number of wells to flare: (12)  Please see attachment for we | bandonment Notices shall be fil<br>inal inspection.)<br>ully request to flare at the | ed only after all as Berry A Fede    | requirements, inc                             | luding reclamat  | on, have been co                          | Form 3160<br>mpleted, a                     | i ←4 shall be filed<br>nd the operator I | once<br>nas |  |
| 190 Oil<br>650 MCF                                                                                                                                                                                                               |                                                                                      |                                      |                                               |                  | SEE ATTACHED FOR                          |                                             |                                          |             |  |
| Requesting to flare from 5/6/1                                                                                                                                                                                                   | 3 to 6/6/13. St<br>APP                                                               | JBJECT TC<br>ROVAL BY                | LIKE<br>STATE                                 | · C              | ONDITIO                                   |                                             |                                          |             |  |
| 14. I hereby certify that the foregoing is                                                                                                                                                                                       | true and correct. Electronic Submission #                                            | 221781 verifie                       | hy the BLM V                                  | Vell Information | on System                                 | IR                                          | ECEIV                                    | ED.         |  |
|                                                                                                                                                                                                                                  | For COG C                                                                            | PERATING L                           | .C, sent to the                               | Carlsbad         | •                                         | 1                                           |                                          |             |  |
| Committed to AFMSS for processing Name (Printed/Typed) KANICIA CASTILLO                                                                                                                                                          |                                                                                      |                                      | •                                             | ·                |                                           |                                             | MAR <b>1 2</b> 2014                      |             |  |
|                                                                                                                                                                                                                                  |                                                                                      |                                      |                                               | •                |                                           | NM                                          | OCD ART                                  | TESIA       |  |
| Signature (Electronic S                                                                                                                                                                                                          |                                                                                      |                                      |                                               | /2013            |                                           | <u> </u>                                    |                                          |             |  |
|                                                                                                                                                                                                                                  | THIS SPACE FO                                                                        | OR FEDERA                            | L OR STAT                                     | E OFFICE         | がRUVI                                     | FN                                          |                                          |             |  |
| _Approved By                                                                                                                                                                                                                     |                                                                                      |                                      | Title                                         |                  | 1110                                      |                                             | Date                                     |             |  |
| Conditions of approval, if any, are attache certify that the applicant hads legal or equivalent would entitle the applicant to condition                                                                                         | Office                                                                               |                                      | AR 6 20                                       | ,                | ·                                         |                                             |                                          |             |  |
| Title 18 U.S.C. Section 1001 and Title 43<br>States any false, fictitious or fraudulent                                                                                                                                          | U.S.C. Section 1212, make it a statements or representations as                      | crime for any pe<br>to any matter wi | rson knowingly a                              | nd william VAOL  | neke to any depa                          | TAGEMEN                                     | gency of the Un                          | ited        |  |

#### 32. Additional remarks, continued

Due to DCP and Frontier shut in.

Schematic attached.