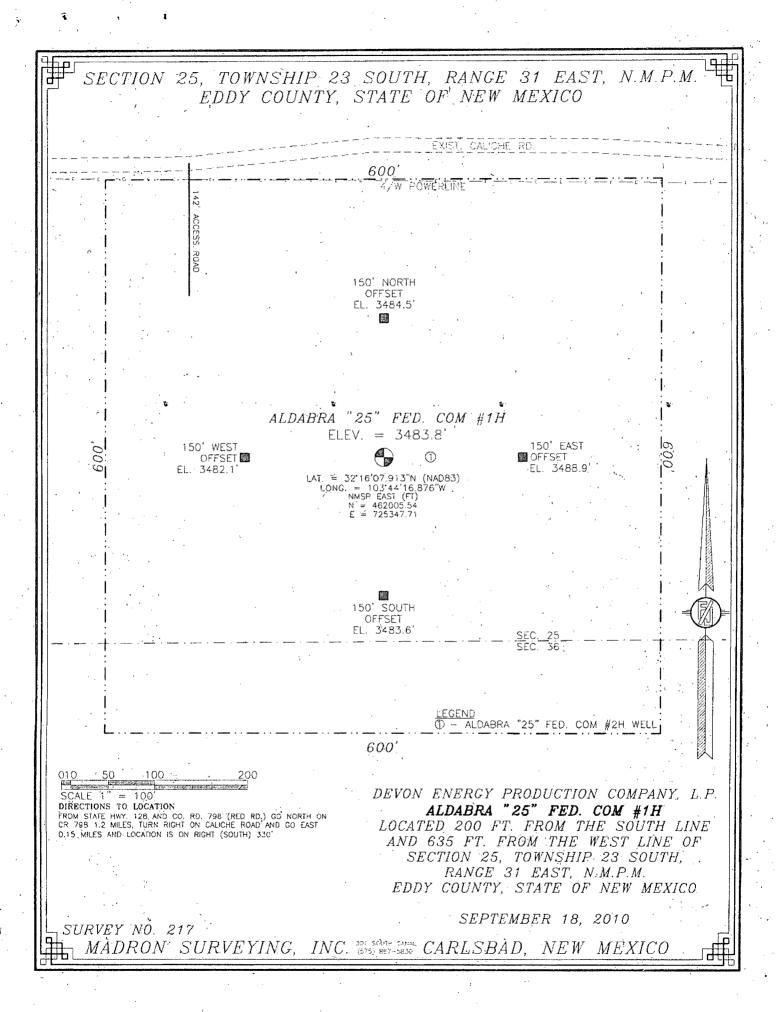

☐ AMENDED REPORT :

WELL LOCATION AND ACREAGE DEDICATION PLAT

Santa Fe, NM 87505

| 30-015-38612                                      |            |                                              | <sup>2</sup> Pool Cod       | ode <sup>3</sup> Pool Name |               |                  |                                         |                |                        |  |
|---------------------------------------------------|------------|----------------------------------------------|-----------------------------|----------------------------|---------------|------------------|-----------------------------------------|----------------|------------------------|--|
| 90-0                                              | 15-3       | 861:                                         | <u> </u>                    |                            |               |                  |                                         |                |                        |  |
| 4 Property (                                      | Code       | S Property Name                              |                             |                            |               |                  | · .                                     | Well Number    |                        |  |
| 3/3/3                                             | 9          | ALDABRA "25" FED. COM                        |                             |                            |               |                  |                                         |                | · 1H                   |  |
| <sup>7</sup> OGRID I                              | No.        | . S Operator Name                            |                             |                            |               |                  |                                         |                | <sup>q</sup> Elevation |  |
| 6137                                              |            | DEVON ENERGY PRODUCTION COMPANY, L.P. 3483.8 |                             |                            |               |                  |                                         | 3483.8         |                        |  |
| "Surface Location                                 |            |                                              |                             |                            |               |                  |                                         |                |                        |  |
| UL or lot no.                                     | Section    | Townshi                                      | p Range                     | Lot Idn                    | Feet from the | North/South line | Feet from the                           | East/West line | County                 |  |
| M                                                 | 25         | 23 S                                         | 31 E                        |                            | 200           | SOUTH            | 635                                     | WEST           | EDDY                   |  |
| 11 Bottom Hole Location If Different From Surface |            |                                              |                             |                            |               |                  |                                         |                |                        |  |
| UL or lot no.                                     | Section    | Townshi                                      | p Range                     | Lot Idn                    | Feet from the | North/South line | Feet from the                           | East/West line | County                 |  |
| D                                                 | 25         | 23 S                                         | 31E                         |                            | 330           | NORTH            | 400                                     | WEST           | EDDY                   |  |
| 12 Dedicated Acres                                | 12 Joint o | r Infill                                     | <sup>14</sup> Consolidation | Code 15 O                  | rder No.      | ·                | *************************************** |                |                        |  |
|                                                   |            | •··                                          |                             |                            | <u>.</u>      |                  | _                                       |                | _                      |  |