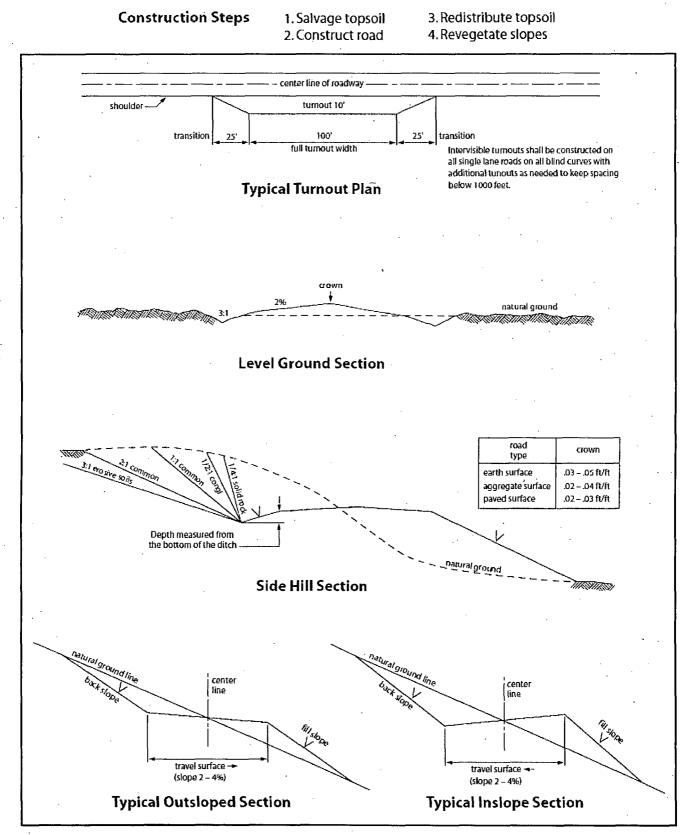

### Flowline and Powerline Route Diagram 4

### Access Road Diagram

Surface casing is to be set into the Rustler below all fresh water sands at an approximate depth of 536' and cement circulated to surface.

7" casing will be set at approximately 7,644' MD, 7,091' TVD (EOC) and cemented in two stages with DV Tool set at approximately 5,000'. Cement will be circulated to surface.