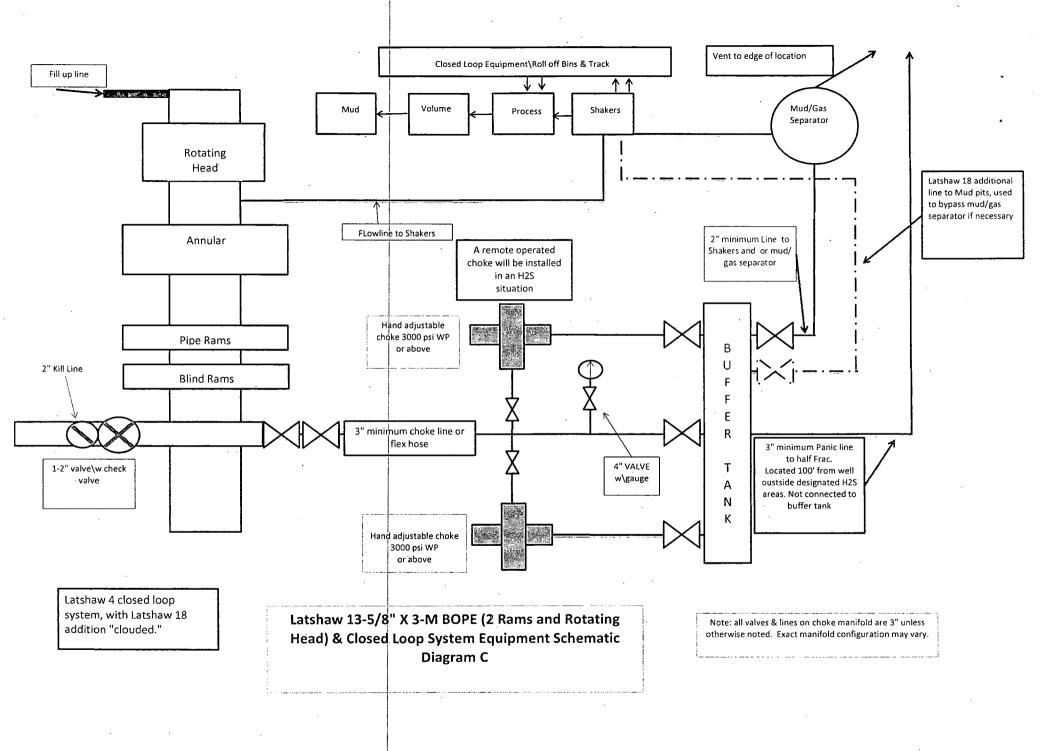

### POINT 4: PRESSURE CONTROL EQUIPMENT (SEE ATTACHED DIAGRAMS A, B, C or Z)

After running the 13-3/8" surface casing, a 13-5/8" BOP/BOPE system with a minimum rating of 3M will be installed on the Cameron Multi-Bowl System (MBS) wellhead. The BOP/BOPE will be pressure tested to 3,000 psi high and 250 psi low after installation on the surface casing which will cover testing requirements for the duration of the well as per Onshore Order #2. The 9-5/8" intermediate casing and 7" production casing will be run with a mandrel hanger through the 13-5/8" BOP/BOPE system without breaking any connections on the BOP/BOPE system and thus not requiring a pressure test. Please find attached wellhead schematic. The field reports from the Cameron representative and the BOP test information will be provided in a subsequent report. Low pressure test shall be performed first.

A function test to insure that the preventers are operating correctly will be performed on each trip

BOPCO, L.P. would like to request a variance to use an armored, 3", 5000 psi WP flex hose for the choke line in-the-drilling-of-the-well-if-the-rig-is-equip-with-hose---(See-specification-for-hose-that-might-be-used,-attachedwith APD exhibits). This is rig equipment and will help quicken nipple up time thus saving money without a safety problem. The hose itself is rated to 5000 psi, and has 5000 psi flanges on each end. This well is to be drilled to 7,191' TVD and max surface pressure should be +/- 1858 psi as prescribed in onshore order #2 shown as max BHP minus 0.22 psi/ft. Thus, 3000 psi BOPE is all that is needed for this well. Please refer to diagrams A, B, or C for choke manifold and closed loop system layout. If an armored flex hose is utilized, the company man will have all of the proper certified paper work for that hose available on location.

### G) H<sub>2</sub>S SAFETY EQUIPMENT

H2S monitors shall be installed prior to drilling out the surface shoe. If H2S is encountered in quantities greater than 10 PPM, the well will be shut in and H2S equipment will be installed, including a flare line that will be extended pursuant to Onshore Oil and Gas Order #6. (Please refer to diagram B, or C for choke manifold and closed loop system layout when H2S is present) Please refer to H2S location diagram for location of important H2S safety items.

### H) CLOSED LOOP AND CHOKE MANIFLOLD

Please see diagram A, B, C or Z depending on configuration.