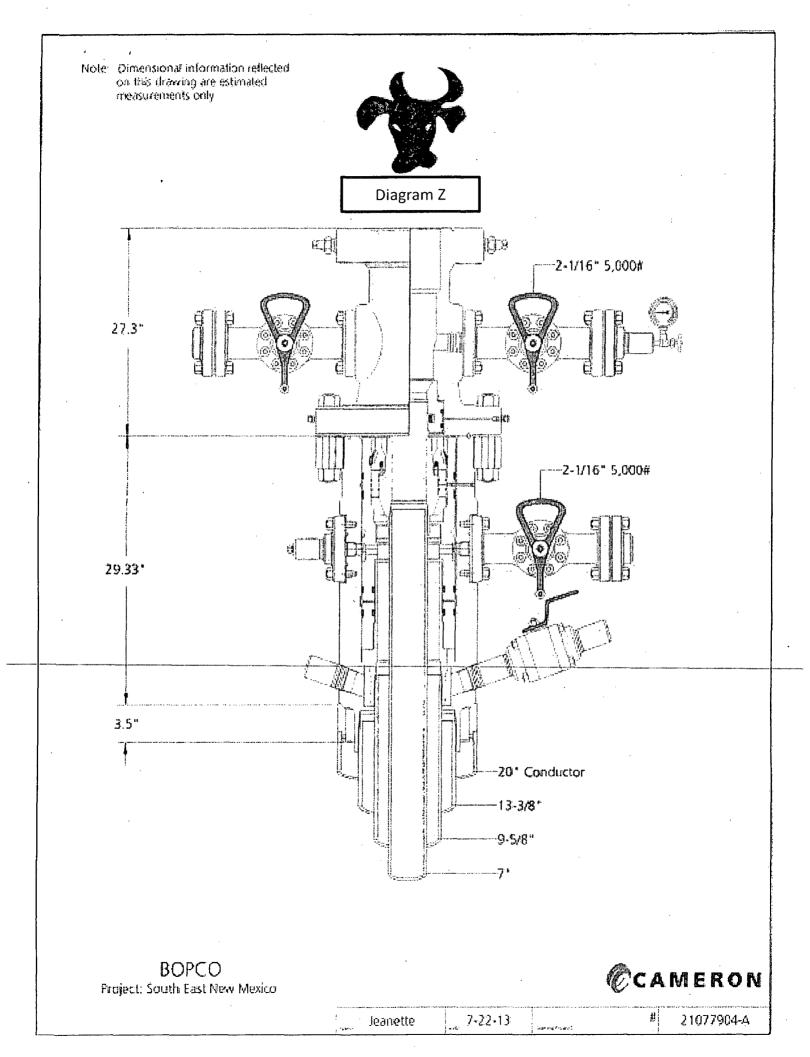

### POINT 4: PRESSURE CONTROL EQUIPMENT (SEE ATTACHED DIAGRAMS A, B, C or Z)

After running the 13-3/8" surface casing, a 13-5/8" BOP/BOPE system with a minimum rating of 3M will be installed on the Cameron Multi-Bowl System (MBS) wellhead. The BOP/BOPE will be pressure tested to 3,000 psi high and 250 psi low after installation on the surface casing which will cover testing requirements for the duration of the well as per Onshore Order #2. The 9-5/8" intermediate casing and 7" production casing will be run with a mandrel hanger through the 13-5/8" BOP/BOPE system without breaking any connections on the BOP/BOPE system and thus not requiring a pressure test. Please find attached wellhead schematic. The field reports from the Cameron representative and the BOP test information will be provided in a subsequent report. Low pressure test shall be performed first.

A function test to insure that the preventers are operating correctly will be performed on each trip

BOPCO, L.P. would like to request a variance to use an armored, 3", 5000 psi WP flex hose for the choke line in-the-drilling-of-the-well-if-the-rig-is-equip-with-hose---(See-specification-for-hose-that-might-be-used,-attachedwith APD exhibits). This is rig equipment and will help quicken nipple up time thus saving money without a safety problem. The hose itself is rated to 5000 psi, and has 5000 psi flanges on each end. This well is to be drilled to 7,191' TVD and max surface pressure should be +/- 1858 psi as prescribed in onshore order #2 shown as max BHP minus 0.22 psi/ft. Thus, 3000 psi BOPE is all that is needed for this well. Please refer to diagrams A, B, or C for choke manifold and closed loop system layout. If an armored flex hose is utilized, the company man will have all of the proper certified paper work for that hose available on location.