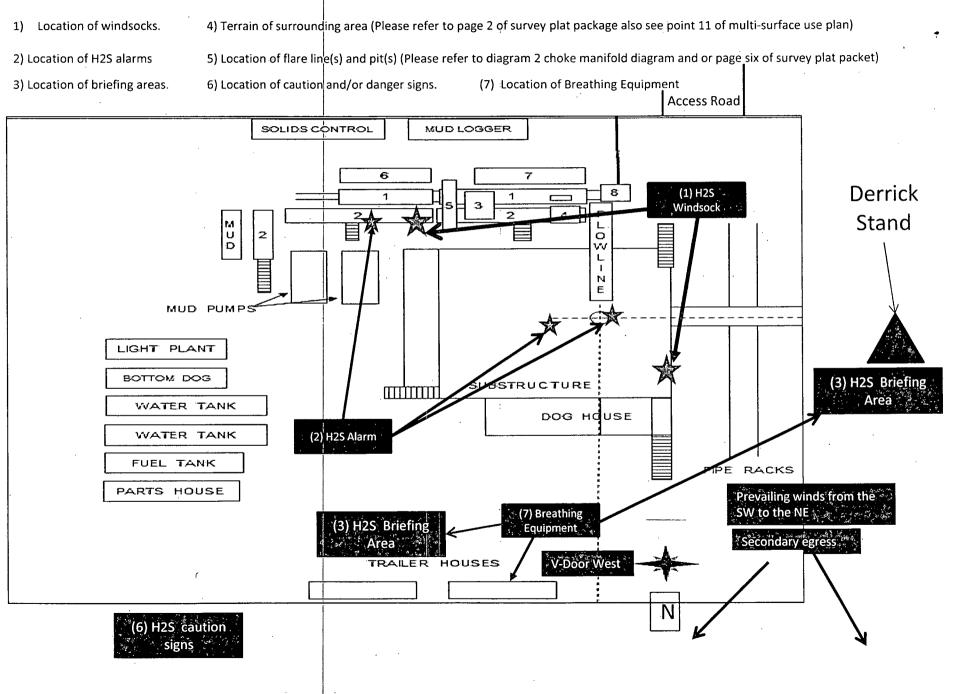

### G) H<sub>2</sub>S SAFETY EQUIPMENT

H2S monitors shall be installed prior to drilling out the surface shoe. If H2S is encountered in quantities greater than 10 PPM, the well will be shut in and H2S equipment will be installed, including a flare line that will be extended pursuant to Onshore Oil and Gas Order #6. (Please refer to diagram B, or C for choke manifold and closed loop system layout when H2S is present) Please refer to H2S location diagram for location of important H2S safety items.