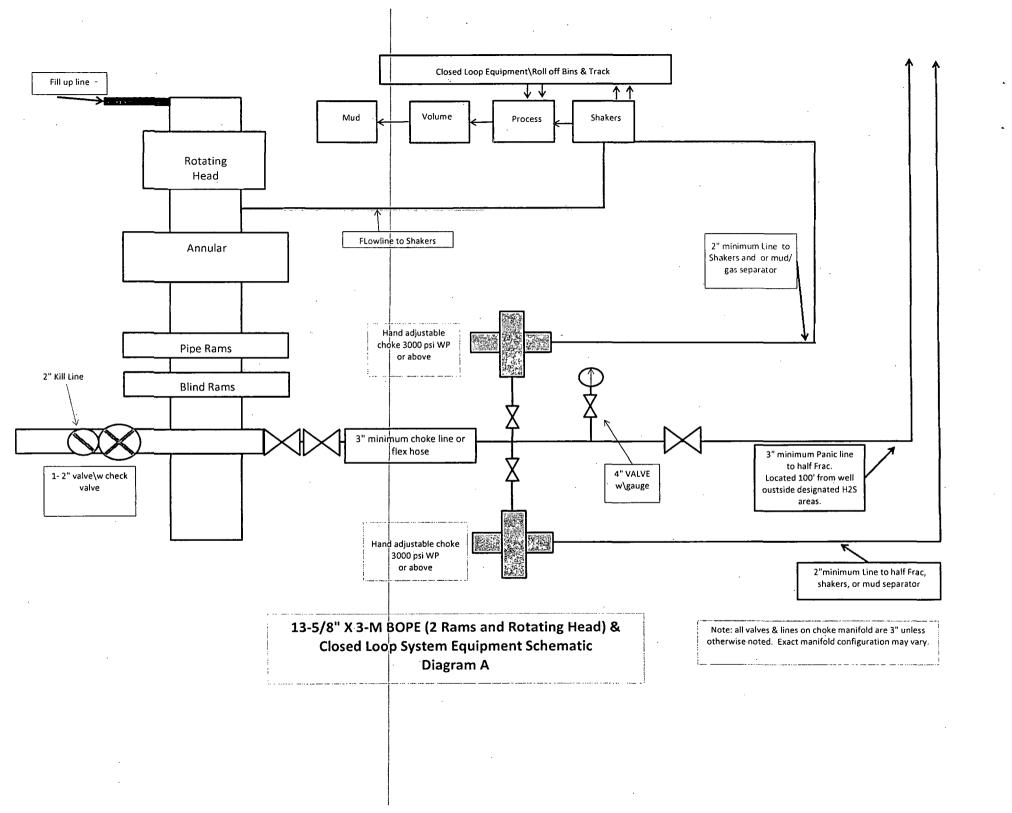

A function test to insure that the preventers are operating correctly will be performed on each trip

BOPCO, L.P. would like to request a variance to use an armored, 3", 5000 psi WP flex hose for the choke line in-the-drilling-of-the-well-if-the-rig-is-equip-with-hose---(See-specification-for-hose-that-might-be-used,-attachedwith APD exhibits). This is rig equipment and will help quicken nipple up time thus saving money without a safety problem. The hose itself is rated to 5000 psi, and has 5000 psi flanges on each end. This well is to be drilled to 7,191' TVD and max surface pressure should be +/- 1858 psi as prescribed in onshore order #2 shown as max BHP minus 0.22 psi/ft. Thus, 3000 psi BOPE is all that is needed for this well. Please refer to diagrams A, B, or C for choke manifold and closed loop system layout. If an armored flex hose is utilized, the company man will have all of the proper certified paper work for that hose available on location.

### H) CLOSED LOOP AND CHOKE MANIFLOLD

Please see diagram A, B, C or Z depending on configuration.