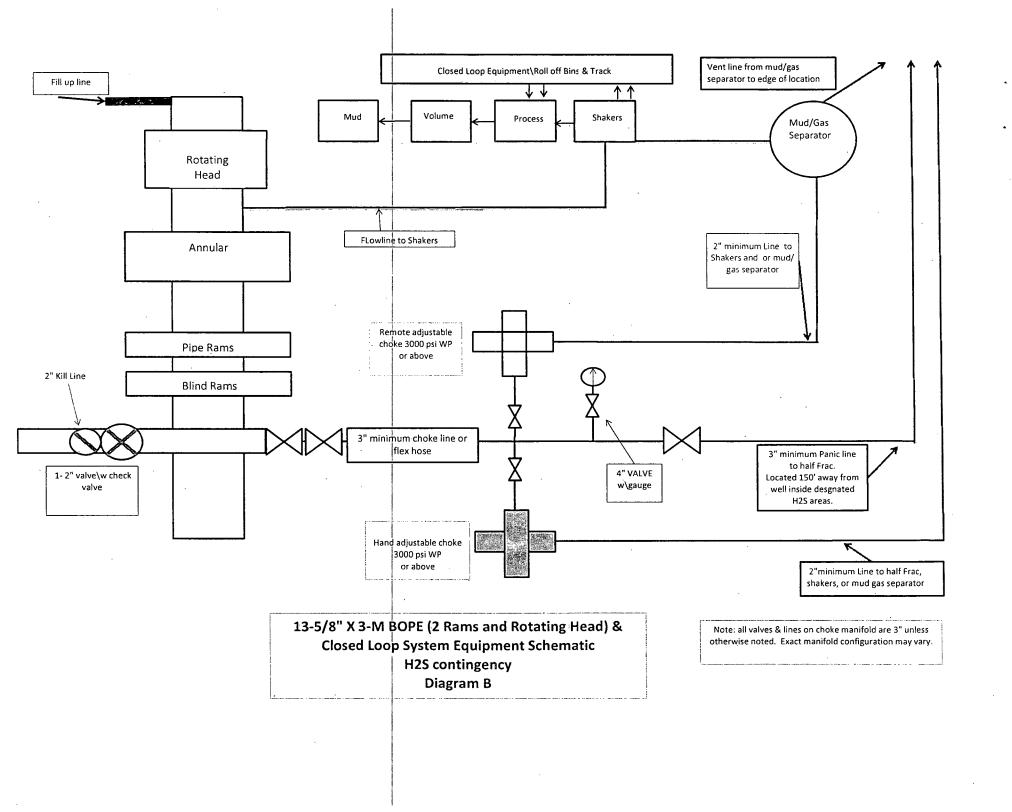

### G) H<sub>2</sub>S SAFETY EQUIPMENT

H2S monitors shall be installed prior to drilling out the surface shoe. If H2S is encountered in quantities greater than 10 PPM, the well will be shut in and H2S equipment will be installed, including a flare line that will be extended pursuant to Onshore Oil and Gas Order #6. (Please refer to diagram B, or C for choke manifold and closed loop system layout when H2S is present) Please refer to H2S location diagram for location of important H2S safety items.

### H) CLOSED LOOP AND CHOKE MANIFLOLD

Please see diagram A, B, C or Z depending on configuration.