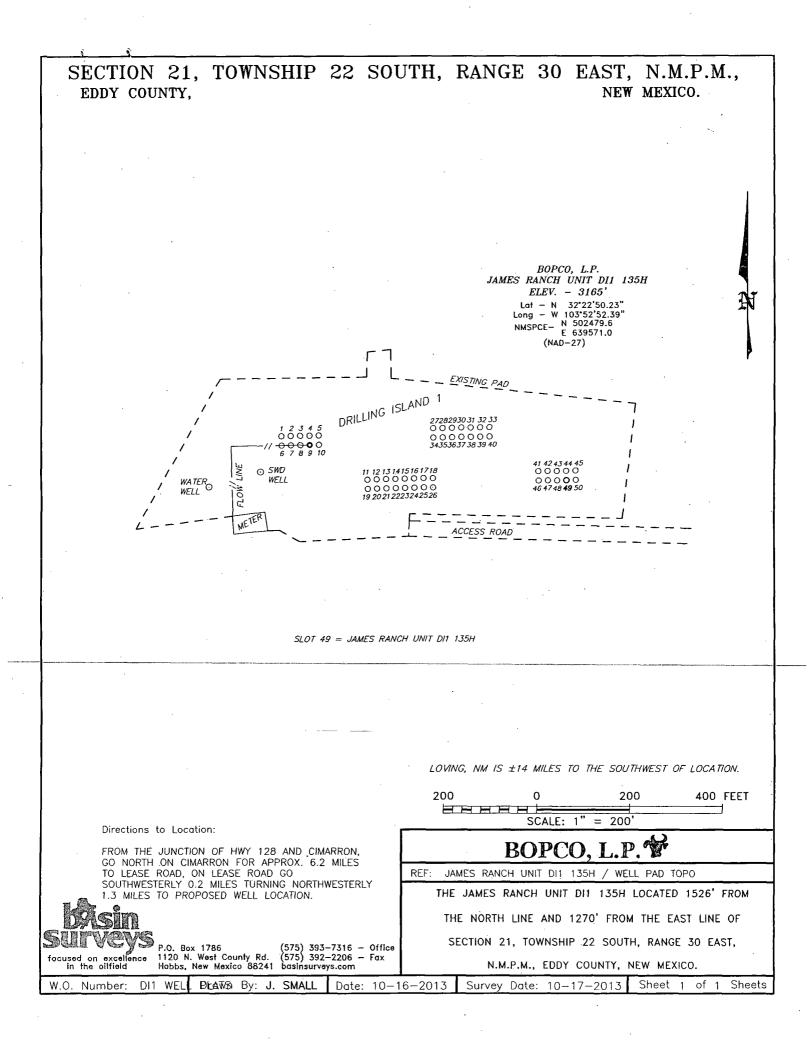

### Planned Wellpath Report Rev-C.0 Page 1 of 6

| REMARK   | ENCE WELLPATH IDENTIFICATION |          |                 |
|----------|------------------------------|----------|-----------------|
| Operator | BOPCO, L.P.                  | Slot     | JRU DI1 No.135H |
| Area     | Eddy County, NM              | Well     | No.135H         |
| Field    | JRU NAD27                    | Wellbore | No.135H PWB     |
| Facility | Drilling Island 1            |          | ·               |