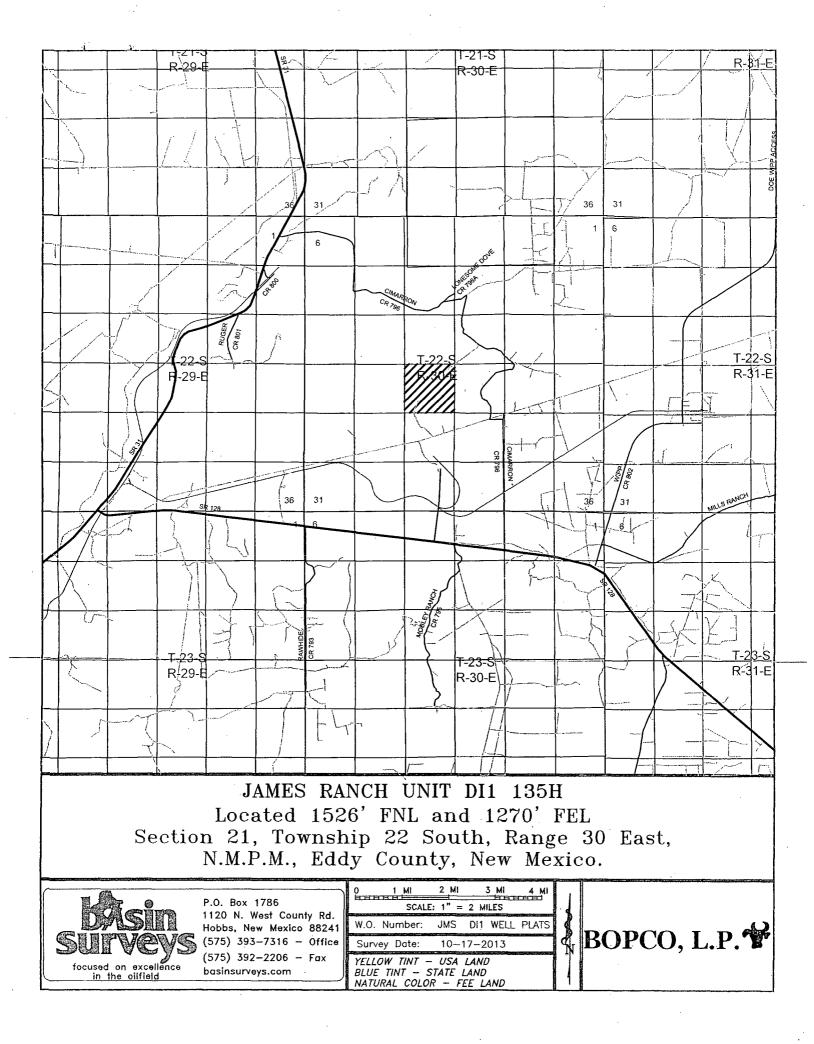

### NAME OF WELL: James Ranch Unit DI 1 #135H

LEGAL DESCRIPTION - SURFACE: 1526' FNL, 1270' FEL, Section 21, T22S, R30E, Eddy County, NM. BHL: 1980' FSL, 330' FEL, Section 22, T22S, R30E, Eddy County, New Mexico.

### POINT 2: WATER, OIL, GAS AND/OR MINERAL BEARING FORMATIONS