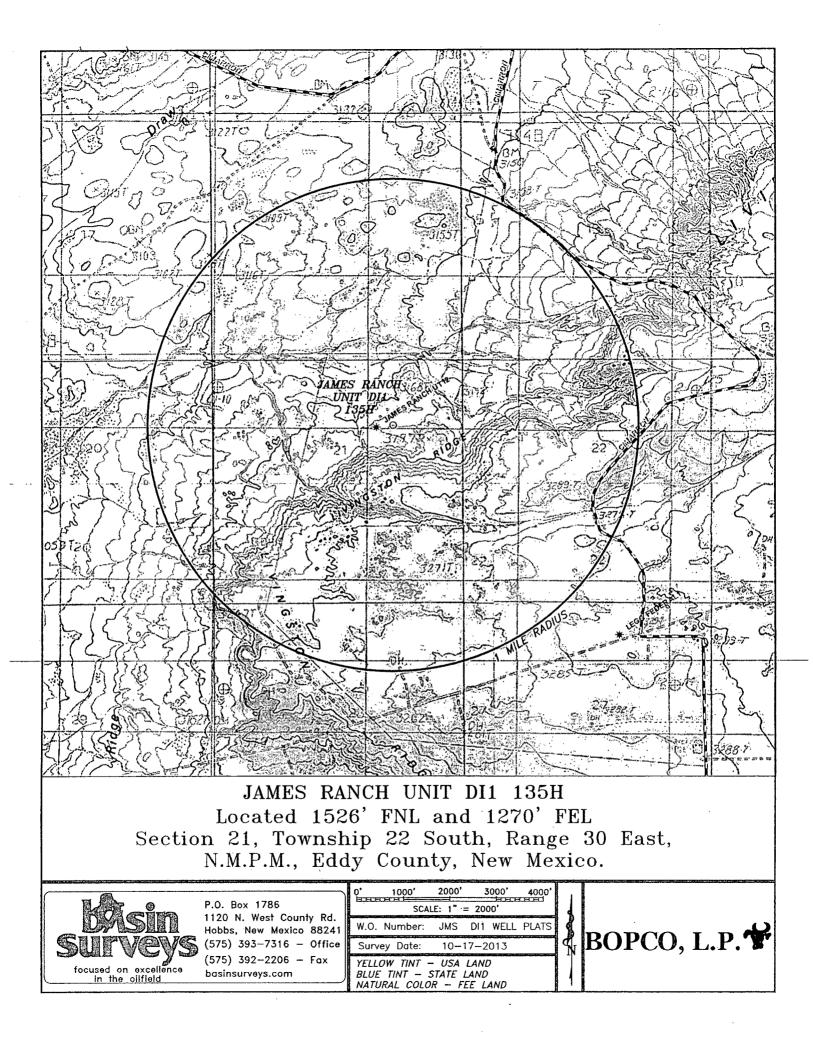

### NAME OF WELL: James Ranch Unit DI 1 #135H

LEGAL DESCRIPTION - SURFACE: 1526' FNL, 1270' FEL, Section 21, T22S, R30E, Eddy County, NM. BHL: 1980' FSL, 330' FEL, Section 22, T22S, R30E, Eddy County, New Mexico.