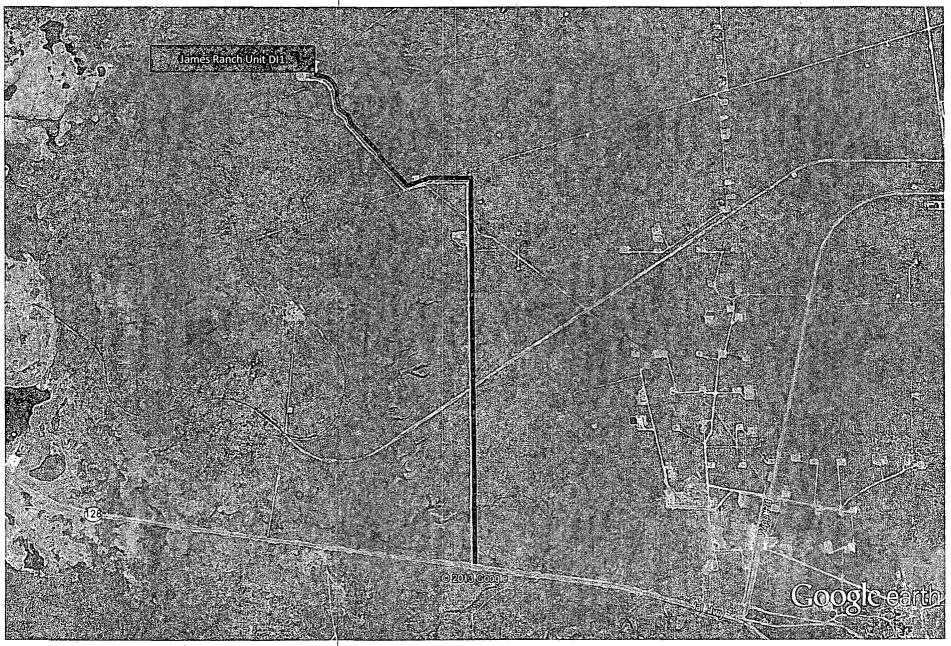

### Flowline and Powerline Route Diagram 4

### Access Road Diagram

Surface casing is to be set into the Rustler below all fresh water sands at an approximate depth of 536' and cement circulated to surface.

7" casing will be set at approximately 7,644' MD, 7,091' TVD (EOC) and cemented in two stages with DV Tool set at approximately 5,000'. Cement will be circulated to surface.