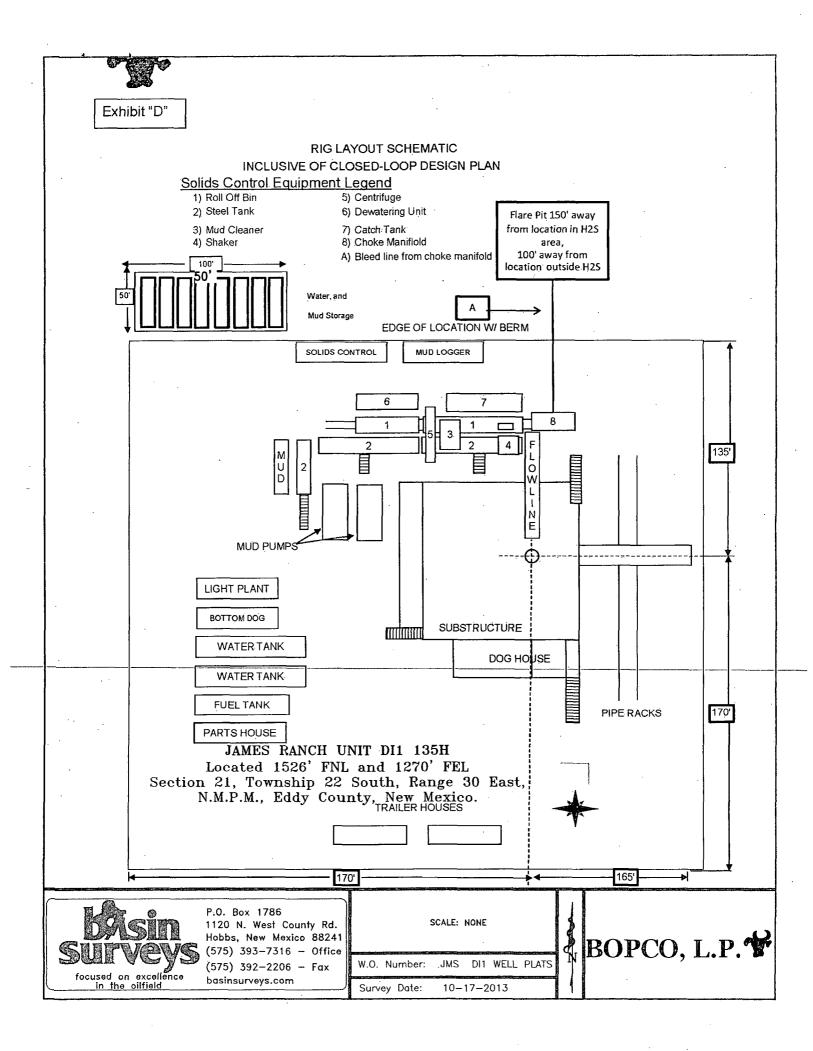

### POINT 4: PRESSURE CONTROL EQUIPMENT (SEE ATTACHED DIAGRAMS A, B, C or Z)

After running the 13-3/8" surface casing, a 13-5/8" BOP/BOPE system with a minimum rating of 3M will be installed on the Cameron Multi-Bowl System (MBS) wellhead. The BOP/BOPE will be pressure tested to 3,000 psi high and 250 psi low after installation on the surface casing which will cover testing requirements for the duration of the well as per Onshore Order #2. The 9-5/8" intermediate casing and 7" production casing will be run with a mandrel hanger through the 13-5/8" BOP/BOPE system without breaking any connections on the BOP/BOPE system and thus not requiring a pressure test. Please find attached wellhead schematic. The field reports from the Cameron representative and the BOP test information will be provided in a subsequent report. Low pressure test shall be performed first.

A function test to insure that the preventers are operating correctly will be performed on each trip

BOPCO, L.P. would like to request a variance to use an armored, 3", 5000 psi WP flex hose for the choke line in-the-drilling-of-the-well-if-the-rig-is-equip-with-hose---(See-specification-for-hose-that-might-be-used,-attachedwith APD exhibits). This is rig equipment and will help quicken nipple up time thus saving money without a safety problem. The hose itself is rated to 5000 psi, and has 5000 psi flanges on each end. This well is to be drilled to 7,191' TVD and max surface pressure should be +/- 1858 psi as prescribed in onshore order #2 shown as max BHP minus 0.22 psi/ft. Thus, 3000 psi BOPE is all that is needed for this well. Please refer to diagrams A, B, or C for choke manifold and closed loop system layout. If an armored flex hose is utilized, the company man will have all of the proper certified paper work for that hose available on location.

### G) H<sub>2</sub>S SAFETY EQUIPMENT

H2S monitors shall be installed prior to drilling out the surface shoe. If H2S is encountered in quantities greater than 10 PPM, the well will be shut in and H2S equipment will be installed, including a flare line that will be extended pursuant to Onshore Oil and Gas Order #6. (Please refer to diagram B, or C for choke manifold and closed loop system layout when H2S is present) Please refer to H2S location diagram for location of important H2S safety items.

### H) CLOSED LOOP AND CHOKE MANIFLOLD

Please see diagram A, B, C or Z depending on configuration.