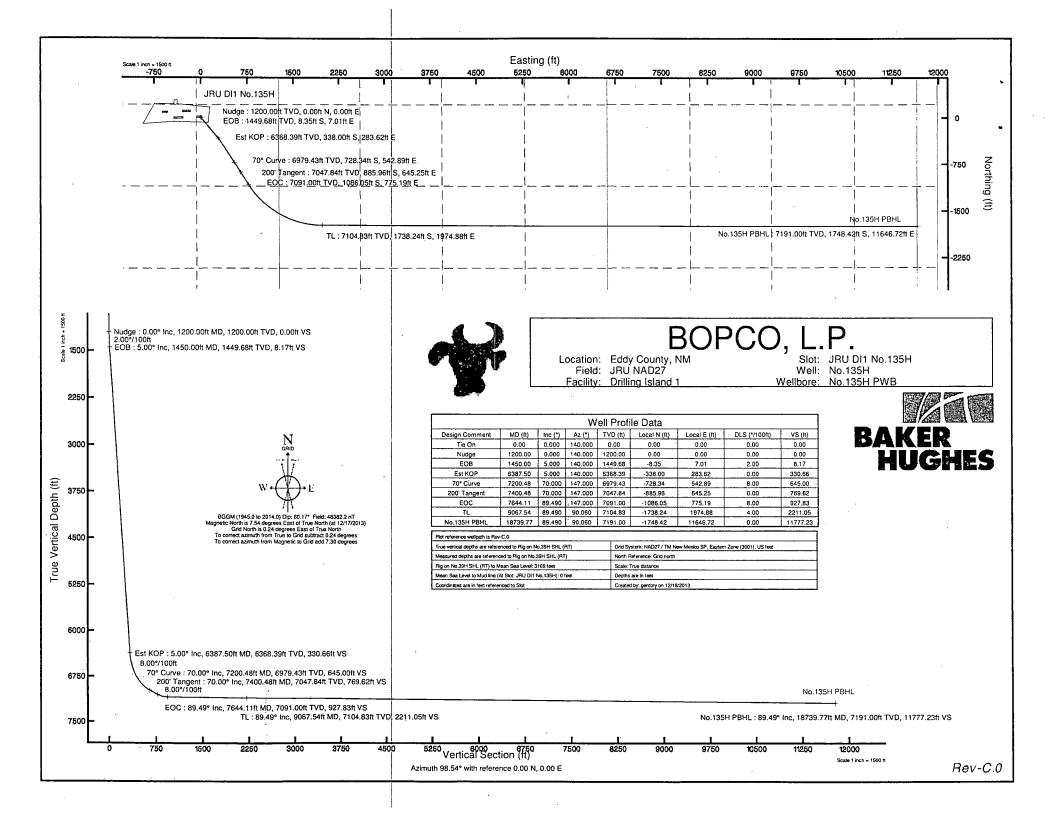

### F) DIRECTIONAL DRILLING

BOPCO, L.P. plans to drill out the 9-5/8" intermediate casing with a 8-3/4" bit to a TVD of approximately 6,387' at which point a directional hole will be kicked off and drilled at an azimuth of 140.00 degrees, building angle at 8.00 deg/100' to 89.40 degrees and 140.00 degrees azimuth at a TVD of approximately 7,091' (MD 7,644'). At this depth 7", 26#, HCP-110, Buttress, or 8rd LTC casing will be installed and cemented in two stages (DV Tool @ approximately 5000') with cement circulated to surface. A 6-1/8" open hole lateral will then be drilled out from 7" casing building azimuth to 90.06 degrees, inclination of 89.40 degrees to a measured depth of approximately 18,739', TVD 7,191'. At this depth a 4-1/2" Completion System with packers installed for zone isolation will be run into the producing lateral.

### Planned Wellpath Report Rev-C.0 Page 1 of 6

| REMARK   | ENCE WELLPATH IDENTIFICATION |          |                 |
|----------|------------------------------|----------|-----------------|
| Operator | BOPCO, L.P.                  | Slot     | JRU DI1 No.135H |
| Area     | Eddy County, NM              | Well     | No.135H         |
| Field    | JRU NAD27                    | Wellbore | No.135H PWB     |
| Facility | Drilling Island 1            |          | ·               |

| REPORTSETUI         | PINFORMATION                                           |                      |                           |
|---------------------|--------------------------------------------------------|----------------------|---------------------------|
| Projection System   | NAD27 / TM New Mexico SP, Eastern Zone (3001), US feet | Software System      | WellArchitect® 4.0.1      |
| North Reference     | Grid                                                   | User                 | Gentbry                   |
| Scale               | 0.999931                                               | Report Generated     | 12/18/2013 at 4:14:07 PM  |
| Convergence at slot | 0.24° East                                             | Database/Source file | MidlandDB/No.135H_PWB.xml |

| WELLPATH LOCATION     |           |          |                |                 |                        |                 |  |
|-----------------------|-----------|----------|----------------|-----------------|------------------------|-----------------|--|
|                       | Local coo | rdinates | Grid co        | ordinates       | Geographic coordinates |                 |  |
|                       | North[ft] | East[ft] | Easting[US ft] | Northing[US ft] | Latitude               | Longitude       |  |
| Slot Location         | -75.51    | 550.96   | 639571.00      | 502479.60       | 32°22'50.234"N         | 103°52'52.396"W |  |
| Facility Reference Pt |           |          | 639020.08      | 502555.10       | 32°22'51.004"N         | 103°52'58.816"W |  |
| Field Reference Pt    |           |          | 652495.44      | 494904.92       | 32°21'34.711"N         | 103°50'22.090"W |  |

| Calculation method       | Minimum curvature      | Rig on No.39H SHL (RT) to Facility Vertical Datum               | 3169.00ft         |
|--------------------------|------------------------|-----------------------------------------------------------------|-------------------|
| Horizontal Reference Pt  | Slot                   | Rig on No.39H SHL (RT) to Mean Sea Level                        | 3169.00ft         |
| Vertical Reference Pt    | Rig on No.39H SHL (RT) | Rig on No.39H SHL (RT) to Mud Line at Slot<br>(JRU DI1 No.135H) | 3169.00ft         |
| MD Reference Pt          | Rig on No.39H SHL (RT) | Section Origin                                                  | N 0.00, E 0.00 ft |
| Field Vertical Reference | Mean Sea Level         | Section Azimuth                                                 | 98.54°            |