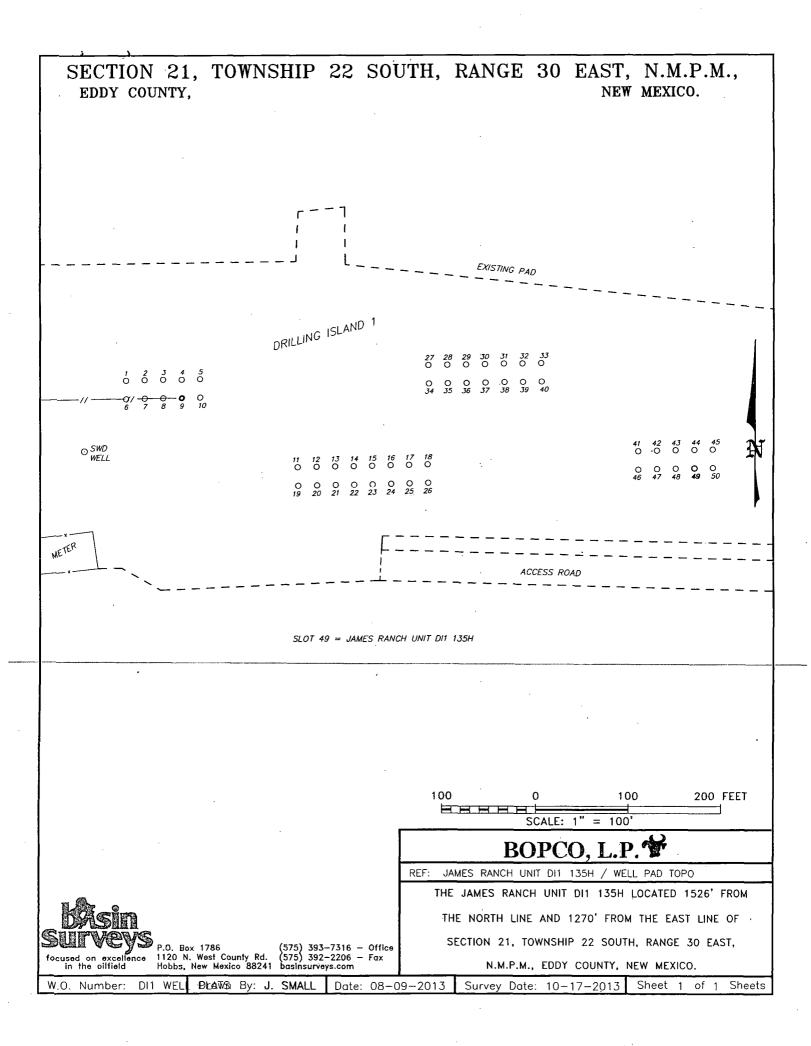

### Planned Wellpath Report Rev-C.0 Page 1 of 6

| REMARK   | ENCE WELLPATH IDENTIFICATION |          |                 |
|----------|------------------------------|----------|-----------------|
| Operator | BOPCO, L.P.                  | Slot     | JRU DI1 No.135H |
| Area     | Eddy County, NM              | Well     | No.135H         |
| Field    | JRU NAD27                    | Wellbore | No.135H PWB     |
| Facility | Drilling Island 1            |          | ·               |