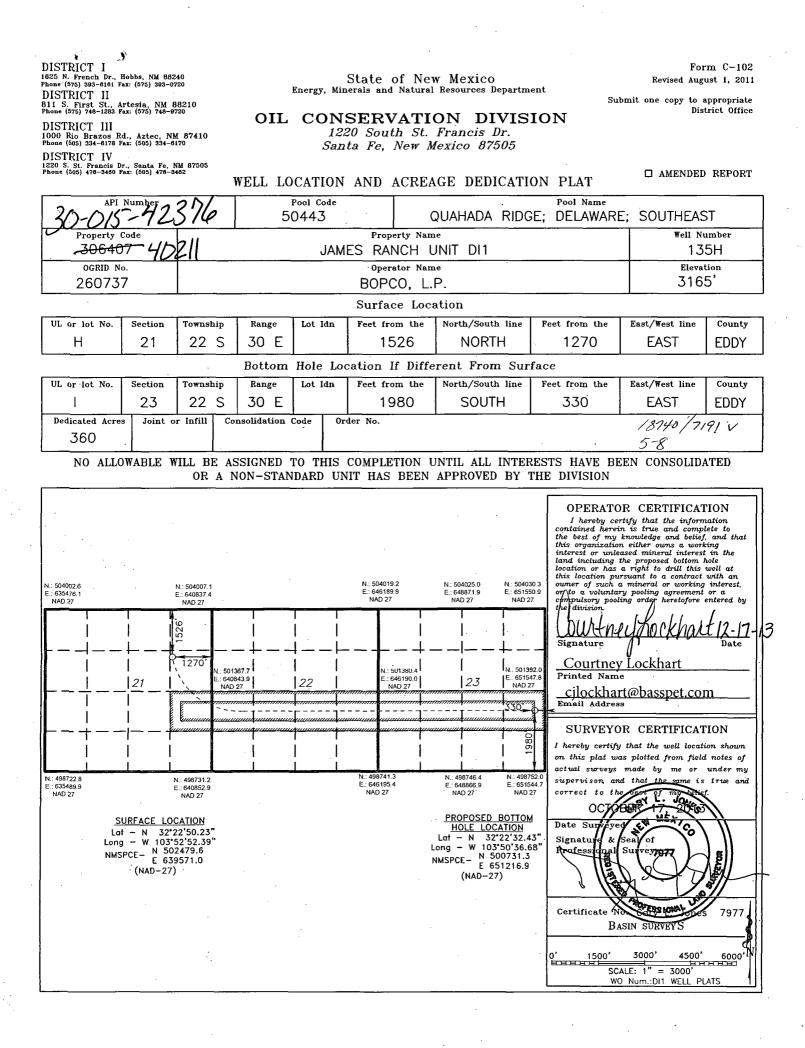

### NAME OF WELL: James Ranch Unit DI 1 #135H

LEGAL DESCRIPTION - SURFACE: 1526' FNL, 1270' FEL, Section 21, T22S, R30E, Eddy County, NM. BHL: 1980' FSL, 330' FEL, Section 22, T22S, R30E, Eddy County, New Mexico.

### Anticipated Formation Tops: KB 3191' (estimated) GL 3165'

| Formation Description                                                                                                                                                                                                                                                                                                                                                                                                                                                                                                                                                                                                                                                                                                                                                                                                                                                                                                                                                                                                                                                                                                                                                                                                                                                                                                                                                                                                                                                                                                                                                                                                                                                                                                                                                                                                                                                                                                                                                                                                                                                                                                          | Est from. |                                                                                                                                                                                                                                    | SUB-SEA TOP | BEARING     |
|--------------------------------------------------------------------------------------------------------------------------------------------------------------------------------------------------------------------------------------------------------------------------------------------------------------------------------------------------------------------------------------------------------------------------------------------------------------------------------------------------------------------------------------------------------------------------------------------------------------------------------------------------------------------------------------------------------------------------------------------------------------------------------------------------------------------------------------------------------------------------------------------------------------------------------------------------------------------------------------------------------------------------------------------------------------------------------------------------------------------------------------------------------------------------------------------------------------------------------------------------------------------------------------------------------------------------------------------------------------------------------------------------------------------------------------------------------------------------------------------------------------------------------------------------------------------------------------------------------------------------------------------------------------------------------------------------------------------------------------------------------------------------------------------------------------------------------------------------------------------------------------------------------------------------------------------------------------------------------------------------------------------------------------------------------------------------------------------------------------------------------|-----------|------------------------------------------------------------------------------------------------------------------------------------------------------------------------------------------------------------------------------------|-------------|-------------|
| Set and the set of the | KB (TVD)  | en al de la companya de la companya<br>Na companya de la comp |             |             |
| Fresh Water                                                                                                                                                                                                                                                                                                                                                                                                                                                                                                                                                                                                                                                                                                                                                                                                                                                                                                                                                                                                                                                                                                                                                                                                                                                                                                                                                                                                                                                                                                                                                                                                                                                                                                                                                                                                                                                                                                                                                                                                                                                                                                                    | 131'      | 131'                                                                                                                                                                                                                               | + 3,060'    | Fresh water |
| T/Rustler                                                                                                                                                                                                                                                                                                                                                                                                                                                                                                                                                                                                                                                                                                                                                                                                                                                                                                                                                                                                                                                                                                                                                                                                                                                                                                                                                                                                                                                                                                                                                                                                                                                                                                                                                                                                                                                                                                                                                                                                                                                                                                                      | 191'      | 191'                                                                                                                                                                                                                               | + 3,000'    | Barren      |
| Salado                                                                                                                                                                                                                                                                                                                                                                                                                                                                                                                                                                                                                                                                                                                                                                                                                                                                                                                                                                                                                                                                                                                                                                                                                                                                                                                                                                                                                                                                                                                                                                                                                                                                                                                                                                                                                                                                                                                                                                                                                                                                                                                         | 556'      | 556'                                                                                                                                                                                                                               | + 2,635'    | Barren      |
| B/Salt                                                                                                                                                                                                                                                                                                                                                                                                                                                                                                                                                                                                                                                                                                                                                                                                                                                                                                                                                                                                                                                                                                                                                                                                                                                                                                                                                                                                                                                                                                                                                                                                                                                                                                                                                                                                                                                                                                                                                                                                                                                                                                                         | 3,283'    | 3,290'                                                                                                                                                                                                                             | - 92'       | Barren      |
| Lamar                                                                                                                                                                                                                                                                                                                                                                                                                                                                                                                                                                                                                                                                                                                                                                                                                                                                                                                                                                                                                                                                                                                                                                                                                                                                                                                                                                                                                                                                                                                                                                                                                                                                                                                                                                                                                                                                                                                                                                                                                                                                                                                          | 3,536'    | 3,544'                                                                                                                                                                                                                             | - 345'      | Oil/Gas     |
| Ramsey                                                                                                                                                                                                                                                                                                                                                                                                                                                                                                                                                                                                                                                                                                                                                                                                                                                                                                                                                                                                                                                                                                                                                                                                                                                                                                                                                                                                                                                                                                                                                                                                                                                                                                                                                                                                                                                                                                                                                                                                                                                                                                                         | 3,581'    | 3,589'                                                                                                                                                                                                                             | - 390'      | Oil/Gas     |
| Cherry Canyon                                                                                                                                                                                                                                                                                                                                                                                                                                                                                                                                                                                                                                                                                                                                                                                                                                                                                                                                                                                                                                                                                                                                                                                                                                                                                                                                                                                                                                                                                                                                                                                                                                                                                                                                                                                                                                                                                                                                                                                                                                                                                                                  | 4,459'    | 4,470'                                                                                                                                                                                                                             | - 1,268'    | Oil/Gas     |
| Brushy Canyon                                                                                                                                                                                                                                                                                                                                                                                                                                                                                                                                                                                                                                                                                                                                                                                                                                                                                                                                                                                                                                                                                                                                                                                                                                                                                                                                                                                                                                                                                                                                                                                                                                                                                                                                                                                                                                                                                                                                                                                                                                                                                                                  | 5,784'    | 5,800'                                                                                                                                                                                                                             | - 2,593'    | Oil/Gas     |
| KOP                                                                                                                                                                                                                                                                                                                                                                                                                                                                                                                                                                                                                                                                                                                                                                                                                                                                                                                                                                                                                                                                                                                                                                                                                                                                                                                                                                                                                                                                                                                                                                                                                                                                                                                                                                                                                                                                                                                                                                                                                                                                                                                            | 6,368'    | 6,387'                                                                                                                                                                                                                             | - 3,177'    | Óil/Gas     |
| Target 1/ Delaware lower U Sand                                                                                                                                                                                                                                                                                                                                                                                                                                                                                                                                                                                                                                                                                                                                                                                                                                                                                                                                                                                                                                                                                                                                                                                                                                                                                                                                                                                                                                                                                                                                                                                                                                                                                                                                                                                                                                                                                                                                                                                                                                                                                                | 7,091'    | 7,644'                                                                                                                                                                                                                             | - 3,900'    | Oil/Gas     |
| TD Horizontal                                                                                                                                                                                                                                                                                                                                                                                                                                                                                                                                                                                                                                                                                                                                                                                                                                                                                                                                                                                                                                                                                                                                                                                                                                                                                                                                                                                                                                                                                                                                                                                                                                                                                                                                                                                                                                                                                                                                                                                                                                                                                                                  | 7,191'    | 18,739'                                                                                                                                                                                                                            | - 4,000'    | Oil/Gas     |