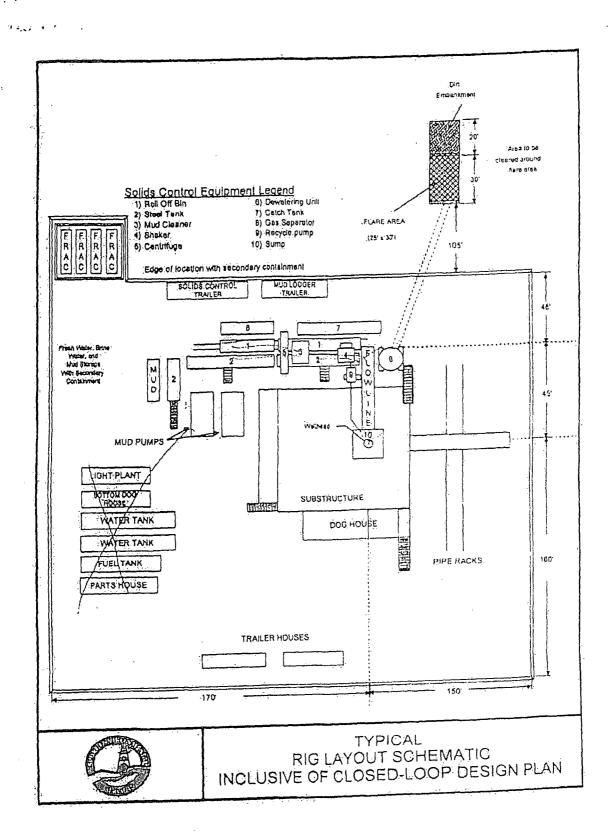

# BC Operating, Inc. Closed Loop System

# Design Plan

Equipment List

- 2 414 MI Swaco Centrifuges
- 2 MI Swaco 4 screen Moongoose Shale Shakers
- 2 double screen *Shakers* with rig inventory
- 2 CRI Haul off bins with track system
- 2 additional 500bbl *Frac tanks* for fresh and brine water
- 2-500bbl water tanks with rig inventory

### Operation and Maintenance

The system along with equipment will be inspected numerous times a day by each tour to make sure all equipment is operating correctly. Routine maintenance will be done to keep system running properly. Any leak in system will be repaired and/or contained immediately and the OCD notified within 48 hours of the remediation process start.

### Closure Plan

While drilling, all cuttings and fluids associated with drilling will be hauled off and disposed of via Controlled Recovery Incorporated Facilities Permit NM01-0006.

<sup>\*</sup>Equipment manufactures may vary due to availability but components will not.