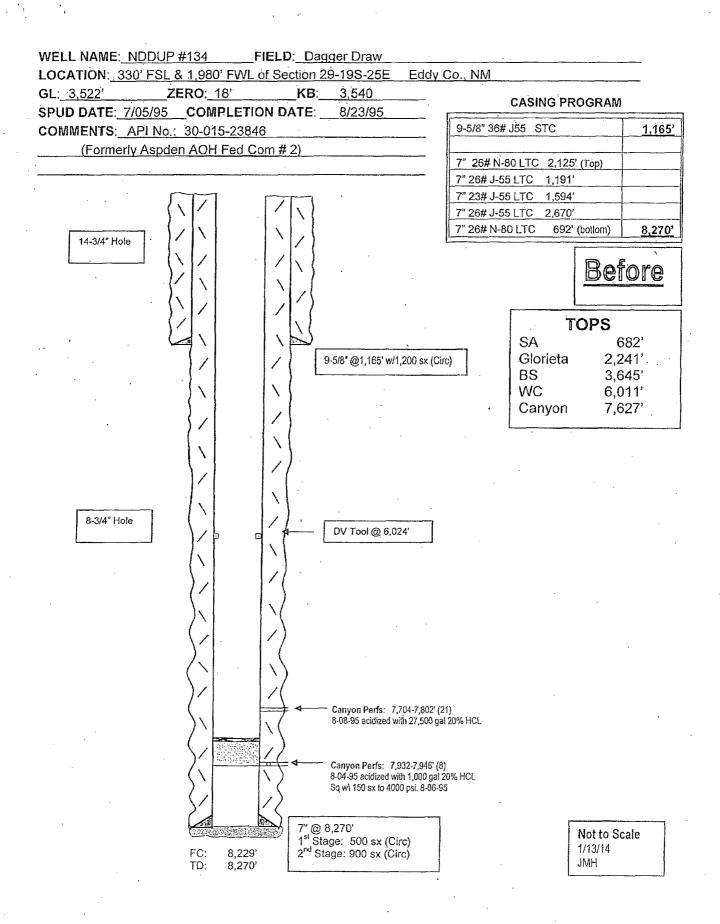

### 32. Additional remarks, continued

6. Flow the well back and allow the well to clean up. TIH with a bit to wash sand out to the PBTD. POOH.7. TIH with 7 inch TAC and 2.875 inch tubing. Swab the well until it cleans up. TIH with pumping equipment and turn the well over to the production department. NOTE: Well name will change after well has been recompleted.

Schematics attached.

Treating Schedule

|           |           |                            |           |                  |       |               |          | <del>,</del>   |                    |
|-----------|-----------|----------------------------|-----------|------------------|-------|---------------|----------|----------------|--------------------|
|           |           |                            |           | Cin, Vol.        | Rate  |               | Conc.    | Stage<br>Prop. | Cum.<br>Prop:      |
|           | Sta.#     | Fluid                      | Stg. Type | (gais)           | (bpm) | Proppant      | (lb/gal) | (lbs)          | (ibs)              |
| ļ         | 1         | Slick Water                | Prepad    | 100              | 20    |               | 0.0      | 0              | 0                  |
|           | 2         | 20% HCL                    | Acid      | 4,000            | 50    |               | 0.0      | 0              | 0                  |
|           | 3         | Slick Water                | Prepad    | 2,000            | 100   |               | 0.0      | 0              | 0                  |
|           | 4         | Slick Water                | Pad       | 56,000           | 100   |               | 0.0      | 0              | 0                  |
|           | 5         | Slick Water                | Slurry    | 4,500            | 100   | 100 Mesh      | 0.2      | 900            | 900                |
| -         | 6         | Slick Water                | Sweep     | 4,500            | 100   |               | 0.0      | 0 د            | 900                |
|           | . 7       | Slick Water                | Slurry    | 4,500            | 100   | 100 Mesh      | 0.3      | 1,350          | 2,250              |
| -         | 8         | Slick Water                | Sweep     | 4,500            | 100   |               | 0.0      | . 0            | 2,250              |
| 1         | 9         | Slick Water                | Sturry .  | 4,500            | 100   | 100 Mesh      | 0.4      | 1,800          | 4,050              |
| -         | 10        | Slick Water                | Sweep     | 4,500            | 100   | -             | 0.0      | 0              | 4,050              |
| 1         | 11        | Slick Water                | Slurry    | 4,500            | 100   | 100 Mesh      | 0.5      | 2,250          | 6,300              |
| L         | 12        | Slick Water                | Sweep     | 4,500            | 100   |               | 0.0      | Ò              | 6,300              |
| -         | 13        | Slick Water                | Slurry    | 4,500            | 100   | 100 Mesh      | 0.6      | 2,700          | 9,000              |
| -         | 14        | Slick Water                | Sweep     | 4,500            | 100   |               | 0.0      | 0              | 9,000              |
| -         | 15        | Slick Water                | Sturry    | 4,500            | 100   | 100 Mesh      | 0.7      | 3,150          | 12,150             |
| -         | 16        | Slick Water                | Sweep     | 4,500            | 100   |               | 0.0      | 0              | 12,150             |
| -         | 17        | Slick Water                | Slurry    | 4,500            | 100   | 100 Mesh      | 8.0      | 3,600          | 15,750             |
| -         | 18        | Slick Water                | Sweep     | 4,500            | 100   | <b></b>       | 0.0      | 0              | 15,750             |
| -         | 19        | Slick Water                | Slurry    | 4,500            | 100   | 100 Mesh      | 0.9      | 4,050          | 19,800             |
| -         | 20        | Slick Water                | Sweep     | 4,500            | 100   |               | 0.0      | 0              | 19,800             |
| -         | 21        | Slick Water                | Slurry    | 4,500            | 100   | 100 Meslı     | 1.0      | 4,500          | 24,300             |
| -         | 22        | Slick Water                | Pad       | 10,700           | 100   |               | 0.0      | 0              | 24,300             |
| -         | 23        | Slick Water                | Slurry    | 20,000           | 100   | 40/70 Brady   | 0.2      | 4,000          | 28,300             |
| -         | 24        | Slick Water                | Sweep     | 6,000            | 100   |               | 0.0      | 0              | 28,300             |
| F         | 25        | Slick Water                | Slurry    | 20,000           | 100   | 40/70 Brady   | 0,3      | 6,000          | 34,300             |
| -         | 26_       | Slick Water                | Sweep     | 6,000            | 100   |               | 0.0      | 0              | 34,300             |
| -         | 27        | Slick Water                | Slurry    | 20,000           | 100   | 40/70 Brady   | 0.4      | 8,000          | 42,300             |
| -         | 28        | Slick Water                | Sweep     | 6,000            | 100   | · ·           | 0.0      | 0              | 42,300             |
| +         | 29        | Slick Water                | Sturry    | 20,000           | 100   | 40/70 Brady   | 0.5      | 10,000         | 52,300             |
| +         | 30        | Slick Water                | Sv/eep    | 6,000            | 100   |               | 0.0      | 0              | 52,300             |
| -         | 31        | Slick Water                | Slurry    | 20,000           | 100   | 40/70 Brady   | 0.6      | 12,000         | 64,300             |
| +         | 32        | Slick Water                | Sweep     | 6,000            | 100   | 40.00.0       | 0.0      | 0              | 64,300             |
| -         | 33        | Slick Water                | Slurry    | 20,000           | 100   | 40/70 Brady   | 0.7      | 14,000         | 78,300             |
| +         | 34        | Slick Water                | Sweep     | 6,000            | 100   |               | 0.0      | 0              | 78,300             |
| +         | 35        | Slick Water                | Slurry    | 20,000           | 100   | 40/70 Brady   | 0.8      | 16,000         | 94,300             |
| L         | 36        | Slick Water                | Sweep     | 6,000            | 100   | 40/70 De- 4:- | 0.0      | 20.700         | 94,300             |
| -         | 37        | Slick Water                | Slurry    | 23,000           | 100   | 40/70 Brady   | 0.9      | 20,700         | 115,000            |
| -         | 38        | Slick Water                | Sweep     | 6,000            | 100   | 40170 Persit  | 0.0      | 24,000         | 115,000            |
| -         | 39        | Slick Water                | Slurry    | 24,000           | 100   | 40/70 Brady   | 0.0      | 24,000         | 139,000<br>139,000 |
| -         | 40        | Slick Water                | Pad       | 17,000           | 100   | 16/30 Brady   | 1.0      | 17,000         | 156,000            |
| -         | 41<br>(42 |                            | Slurry    | 17,000<br>24,000 | 100   | 16/30 Brady   | 2.0      | 48,000         | 204,000            |
| -         | 43        | Slick Water<br>Slick Water | Slurry    | 32,000           | 100   | 16/30 Brady   | 3.0      | 96,000         | 300,000            |
| -         | 43        | Slick Water                | Flush     | 30,000           | 100   | and brady     | 0.0      | 0              | 300,000            |
| -         |           | Totals                     | . 10010   | 30,000           | 1     | <b>.</b>      |          | 300,000        | ,                  |
| <u>:-</u> |           | 101412                     |           |                  |       |               |          | 550,000        |                    |