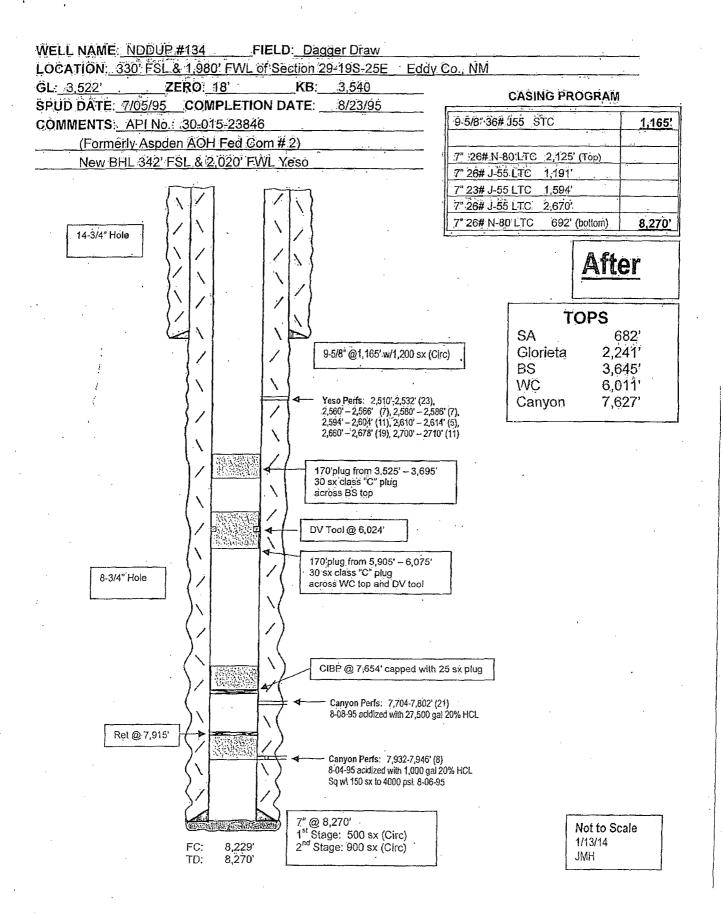

### 32. Additional remarks, continued

6. Flow the well back and allow the well to clean up. TIH with a bit to wash sand out to the PBTD. POOH.7. TIH with 7 inch TAC and 2.875 inch tubing. Swab the well until it cleans up. TIH with pumping equipment and turn the well over to the production department. NOTE: Well name will change after well has been recompleted.

Schematics attached.

Treating Schedule

|           |           |                            |           |                  |       |               |          | <del>,</del>   |                    |
|-----------|-----------|----------------------------|-----------|------------------|-------|---------------|----------|----------------|--------------------|
|           |           |                            |           | Cin, Vol.        | Rate  |               | Conc.    | Stage<br>Prop. | Cum.<br>Prop:      |
|           | Sta.#     | Fluid                      | Stg. Type | (gais)           | (bpm) | Proppant      | (lb/gal) | (lbs)          | (ibs)              |
| ļ         | 1         | Slick Water                | Prepad    | 100              | 20    |               | 0.0      | 0              | 0                  |
|           | 2         | 20% HCL                    | Acid      | 4,000            | 50    |               | 0.0      | 0              | 0                  |
|           | 3         | Slick Water                | Prepad    | 2,000            | 100   |               | 0.0      | 0              | 0                  |
|           | 4         | Slick Water                | Pad       | 56,000           | 100   |               | 0.0      | 0              | 0                  |
|           | 5         | Slick Water                | Slurry    | 4,500            | 100   | 100 Mesh      | 0.2      | 900            | 900                |
| -         | 6         | Slick Water                | Sweep     | 4,500            | 100   |               | 0.0      | 0 د            | 900                |
|           | . 7       | Slick Water                | Slurry    | 4,500            | 100   | 100 Mesh      | 0.3      | 1,350          | 2,250              |
| -         | 8         | Slick Water                | Sweep     | 4,500            | 100   |               | 0.0      | . 0            | 2,250              |
| 1         | 9         | Slick Water                | Sturry .  | 4,500            | 100   | 100 Mesh      | 0.4      | 1,800          | 4,050              |
| -         | 10        | Slick Water                | Sweep     | 4,500            | 100   | -             | 0.0      | 0              | 4,050              |
| 1         | 11        | Slick Water                | Slurry    | 4,500            | 100   | 100 Mesh      | 0.5      | 2,250          | 6,300              |
| L         | 12        | Slick Water                | Sweep     | 4,500            | 100   |               | 0.0      | Ò              | 6,300              |
| -         | 13        | Slick Water                | Slurry    | 4,500            | 100   | 100 Mesh      | 0.6      | 2,700          | 9,000              |
| -         | 14        | Slick Water                | Sweep     | 4,500            | 100   |               | 0.0      | 0              | 9,000              |
| -         | 15        | Slick Water                | Sturry    | 4,500            | 100   | 100 Mesh      | 0.7      | 3,150          | 12,150             |
| -         | 16        | Slick Water                | Sweep     | 4,500            | 100   |               | 0.0      | 0              | 12,150             |
| -         | 17        | Slick Water                | Slurry    | 4,500            | 100   | 100 Mesh      | 8.0      | 3,600          | 15,750             |
| -         | 18        | Slick Water                | Sweep     | 4,500            | 100   | <b></b>       | 0.0      | 0              | 15,750             |
| -         | 19        | Slick Water                | Slurry    | 4,500            | 100   | 100 Mesh      | 0.9      | 4,050          | 19,800             |
| -         | 20        | Slick Water                | Sweep     | 4,500            | 100   |               | 0.0      | 0              | 19,800             |
| -         | 21        | Slick Water                | Slurry    | 4,500            | 100   | 100 Meslı     | 1.0      | 4,500          | 24,300             |
| -         | 22        | Slick Water                | Pad       | 10,700           | 100   |               | 0.0      | 0              | 24,300             |
| -         | 23        | Slick Water                | Slurry    | 20,000           | 100   | 40/70 Brady   | 0.2      | 4,000          | 28,300             |
| -         | 24        | Slick Water                | Sweep     | 6,000            | 100   |               | 0.0      | 0              | 28,300             |
| F         | 25        | Slick Water                | Slurry    | 20,000           | 100   | 40/70 Brady   | 0,3      | 6,000          | 34,300             |
| -         | 26_       | Slick Water                | Sweep     | 6,000            | 100   |               | 0.0      | 0              | 34,300             |
| -         | 27        | Slick Water                | Slurry    | 20,000           | 100   | 40/70 Brady   | 0.4      | 8,000          | 42,300             |
| -         | 28        | Slick Water                | Sweep     | 6,000            | 100   | · ·           | 0.0      | 0              | 42,300             |
| +         | 29        | Slick Water                | Sturry    | 20,000           | 100   | 40/70 Brady   | 0.5      | 10,000         | 52,300             |
| +         | 30        | Slick Water                | Sv/eep    | 6,000            | 100   |               | 0.0      | 0              | 52,300             |
| -         | 31        | Slick Water                | Slurry    | 20,000           | 100   | 40/70 Brady   | 0.6      | 12,000         | 64,300             |
| +         | 32        | Slick Water                | Sweep     | 6,000            | 100   | 40.00.0       | 0.0      | 0              | 64,300             |
| -         | 33        | Slick Water                | Slurry    | 20,000           | 100   | 40/70 Brady   | 0.7      | 14,000         | 78,300             |
| +         | 34        | Slick Water                | Sweep     | 6,000            | 100   |               | 0.0      | 0              | 78,300             |
| +         | 35        | Slick Water                | Slurry    | 20,000           | 100   | 40/70 Brady   | 0.8      | 16,000         | 94,300             |
| L         | 36        | Slick Water                | Sweep     | 6,000            | 100   | 40/70 De- 4:- | 0.0      | 20.700         | 94,300             |
| -         | 37        | Slick Water                | Slurry    | 23,000           | 100   | 40/70 Brady   | 0.9      | 20,700         | 115,000            |
| -         | 38        | Slick Water                | Sweep     | 6,000            | 100   | 40170 Persit  | 0.0      | 24,000         | 115,000            |
| -         | 39        | Slick Water                | Slurry    | 24,000           | 100   | 40/70 Brady   | 0.0      | 24,000         | 139,000<br>139,000 |
| -         | 40        | Slick Water                | Pad       | 17,000           | 100   | 16/30 Brady   | 1.0      | 17,000         | 156,000            |
| -         | 41<br>(42 |                            | Slurry    | 17,000<br>24,000 | 100   | 16/30 Brady   | 2.0      | 48,000         | 204,000            |
| -         | 43        | Slick Water<br>Slick Water | Slurry    | 32,000           | 100   | 16/30 Brady   | 3.0      | 96,000         | 300,000            |
| -         | 43        | Slick Water                | Flush     | 30,000           | 100   | and brady     | 0.0      | 0              | 300,000            |
| -         |           | Totals                     | . 10010   | 30,000           | 1     | <b>.</b>      |          | 300,000        | ,                  |
| <u>:-</u> |           | 101412                     |           |                  |       |               |          | 550,000        |                    |

- 1. Operator shall set CIBP at 7,654' and place 25 sx Class H Cement on top. WOC and tag at approximately 7,477'.
- 2. Operator shall place a balanced Class C Cement plug from 6,075'-5,905' as stated by operator. WOC and tag.
- 3. Operator shall place a balanced Class C Cement plug from 3,695'-3,525' as stated by operator.
- 4. Must conduct a casing integrity test before perforating and fracturing. Submit results to BLM. The CIT is to be performed on the production casing to max treating pressure. Notify BLM if test fails.
- 5. Before casing or a liner is added or replaced, prior BLM approval of the design is required. Use notice of intent Form 3160-5.
- 6. Surface disturbance beyond the originally approved pad must have prior approval.
- 7. Closed loop system required.
- 8. All waste (i.e. drilling fluids, trash, salts, chemicals, sewage, gray water, etc.) created as a result of work over operations shall be safely contained and disposed of properly at a waste disposal facility. No waste material or fluid shall be disposed of on the well location or surrounding area. Porto-johns and trash containers will be on-location during fracturing operations or any other crew-intensive operations.
- 9. Operator to have H2S monitoring equipment on location.