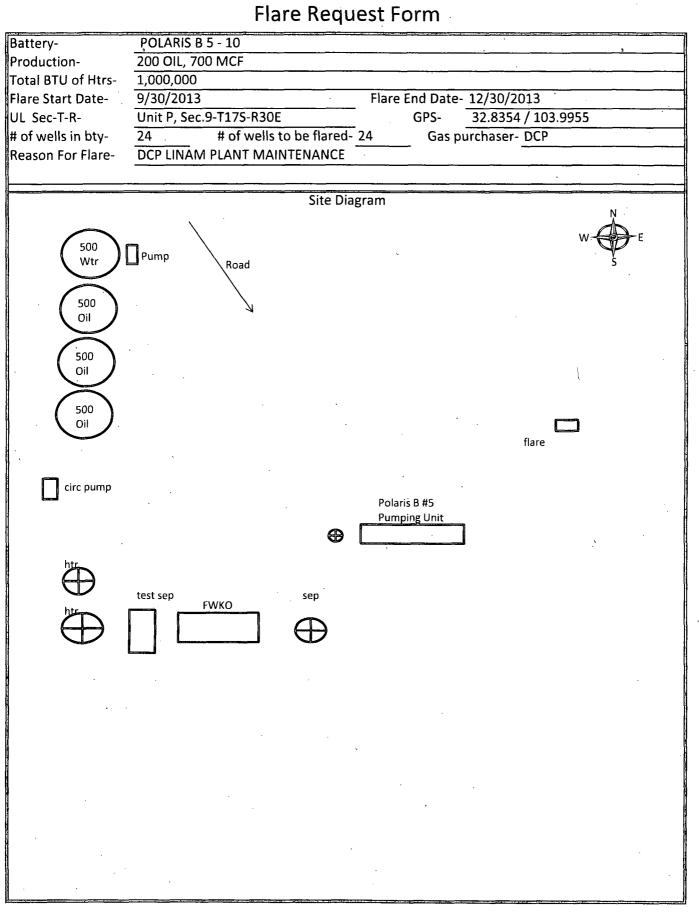

#### 32. Additional remarks, continued

Schematic attached.

.

| POLARIS B 5 -10 |                                                               |  |  |
|-----------------|---------------------------------------------------------------|--|--|
| Well #          | API Number                                                    |  |  |
| 5               | 30-015-34707                                                  |  |  |
| 6               | 30-015-35649                                                  |  |  |
| 7               | 30-015-35699                                                  |  |  |
| 8               | 30-015-35393                                                  |  |  |
| 9               | 30-015-35394                                                  |  |  |
| 10              | 30-015-35395                                                  |  |  |
| 11              | 30-015-35396                                                  |  |  |
| 12              | 30-015-35397                                                  |  |  |
| 13              | 30-015-37826                                                  |  |  |
| 15              | 30-015-35931                                                  |  |  |
| 16              | 30-015-35927                                                  |  |  |
| 17              | 30-015-35932                                                  |  |  |
| 21              | 30-015-36707                                                  |  |  |
| 22              | 30-015-36708                                                  |  |  |
| 23              | 30-015-36709                                                  |  |  |
| 24              | 30-015-36710                                                  |  |  |
| 25              | 30-015-36711                                                  |  |  |
| 26              | 30-015-36712                                                  |  |  |
| 27              | 30-015-36666                                                  |  |  |
| 28              | 30-015-36664                                                  |  |  |
| 29              | 30-015-36665                                                  |  |  |
| 30              | 30-015-36893                                                  |  |  |
| 50              |                                                               |  |  |
| 31              | 30-015-36663                                                  |  |  |
|                 | Well # 5 6 7 8 9 10 11 12 13 15 16 17 21 22 23 24 25 26 27 28 |  |  |