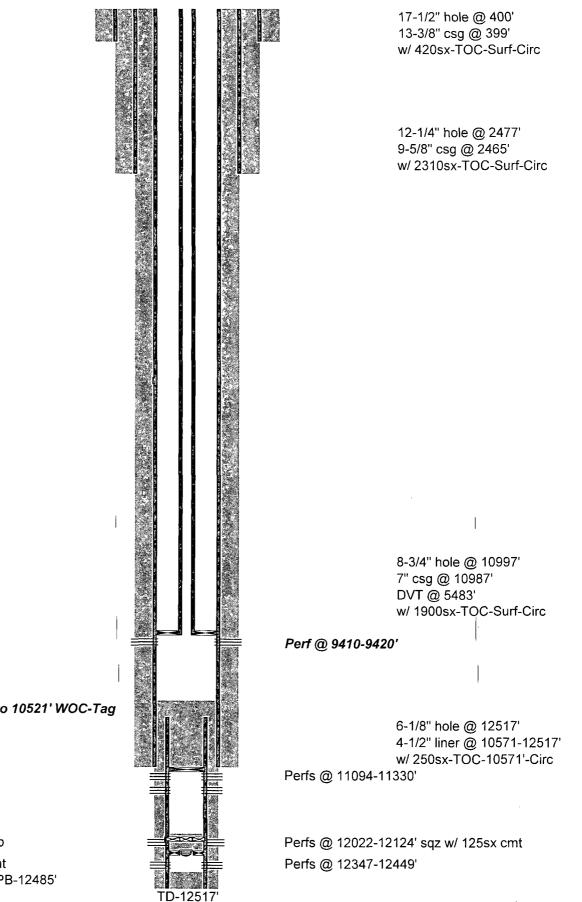

### NOTE: Scan tubing out of hole and replace if necessary.

- 3. Plug well out of hole per regulatory procedure:
  - PU work string and RIH with CIBP and set at 11044' with 55 sacks of cement to 10521'. WOC and tag (Atoka perfs, 7" casing shoe, liner top plugs).
- 4. RU WL and run CBL from PBTD to surface.

### NOTE: Contact engineer before proceeding to next step. Send CBL to engineer.

- 5. RIH and set CIBP at 9550'.
- 6. RIH w/ casing perforating guns and perforate from 9,410 9,420'. RD WLU.

*NOTE:* The guns are 3 1/8", 0.42" EHD, and >32.00" of penetration w/ 6 JSPF on 60 degree phasing.

# OXY USA WTP LP - Proposed Villa B #1 API No. 30-015-23421

2-7/8" tbg & pkr @ 9350'

CIBP @ 11044' w/ 55sx cmt to 10521' WOC-Tag

CR @ 11950' w/ 35' cmt on top Mod D pkr @ 12180' w/ 20' cmt PB-12485'

à.

## OXY USA WTP LP - Current Villa B #1 API No. 30-015-23421

17-1/2" hole @ 400' 13-3/8" csg @ 399' w/ 420sx-TOC-Surf-Circ

12-1/4" hole @ 2477' 9-5/8" csg @ 2465' w/ 2310sx-TOC-Surf-Circ

8-3/4" hole @ 10997' 7" csg @ 10987' DVT @ 5483' w/ 1900sx-TOC-Surf-Circ

6-1/8" hole @ 12517' 4-1/2" liner @ 10571-12517' w/ 250sx-TOC-10571'-Circ Perfs @ 11094-11330'

Perfs @ 12022-12124' sqz w/ 125sx cmt Perfs @ 12347-12449'

2-3/8" tbg & pkr @ 11007'

CR @ 11950' w/ 35' cmt on top Mod D pkr @ 12180' w/ 20' cmt PB-12485'