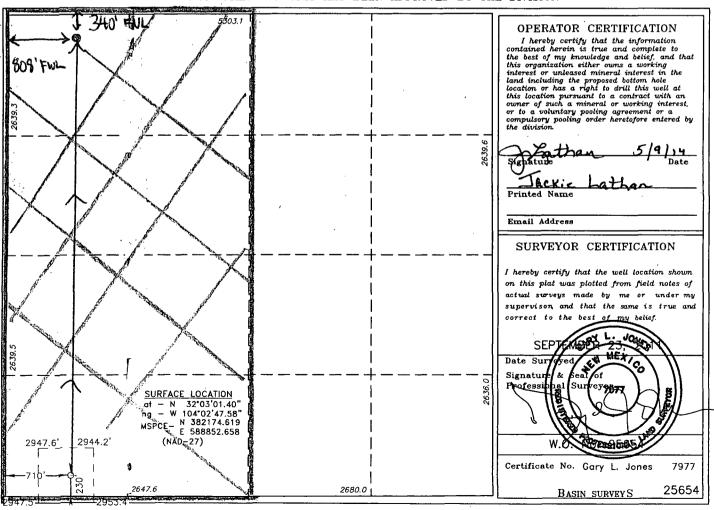

## OIL CONSERVATION DIVISION

1220 South St. Francis Dr. Santa Fe, New Mexico 87505

WELL LOCATION AND ACREAGE DEDICATION PLAT

Pool Code

☐ AMENDED REPORT

Pool Name

| API Number                                                         |         |                                |       | Pool Code Pool Name |               |                  |               |                |          |  |
|--------------------------------------------------------------------|---------|--------------------------------|-------|---------------------|---------------|------------------|---------------|----------------|----------|--|
| 30-015-42081                                                       |         |                                | 9     | 7954                | ı Wa          | WC-015 S262814C; |               |                | Wolfcamp |  |
| Property Code                                                      |         | Property Name                  |       |                     |               |                  |               | Well Number    |          |  |
| 40395                                                              |         | DELAWARE RANCH "12" MD Fed Com |       |                     |               |                  |               | TH             |          |  |
| OGRID No.                                                          |         | Operator Name                  |       |                     |               |                  |               | Elevation      |          |  |
| 14744                                                              |         | MEWBOURNE OIL COMPANY          |       |                     |               |                  |               | 2947'          |          |  |
| Surface Location                                                   |         |                                |       |                     |               |                  |               |                |          |  |
| UL or lot No.                                                      | Section | Township                       | Range | Lot Idn             | Feet from the | North/South line | Feet from the | East/West line | County   |  |
| М                                                                  | 12      | 26 S                           | 28 E  |                     | 230           | SOUTH .          | 710           | WEST           | EDDY     |  |
| Bottom Hole Location If Different From Surface                     |         |                                |       |                     |               |                  |               |                |          |  |
| UL or lot No.                                                      | Section | Township                       | Range | Lot Idn             | Feet from the | North/South line | Feet from the | East/West line | County   |  |
| <b>D</b>                                                           | 12      | 265                            | 28 E  |                     | 34.0          | North            | 804'          | West           | Eggil    |  |
| Dedicated Acres   Joint or Infill   Consolidation Code   Order No. |         |                                |       |                     |               |                  |               |                |          |  |
| 320                                                                |         |                                |       |                     |               |                  |               |                |          |  |