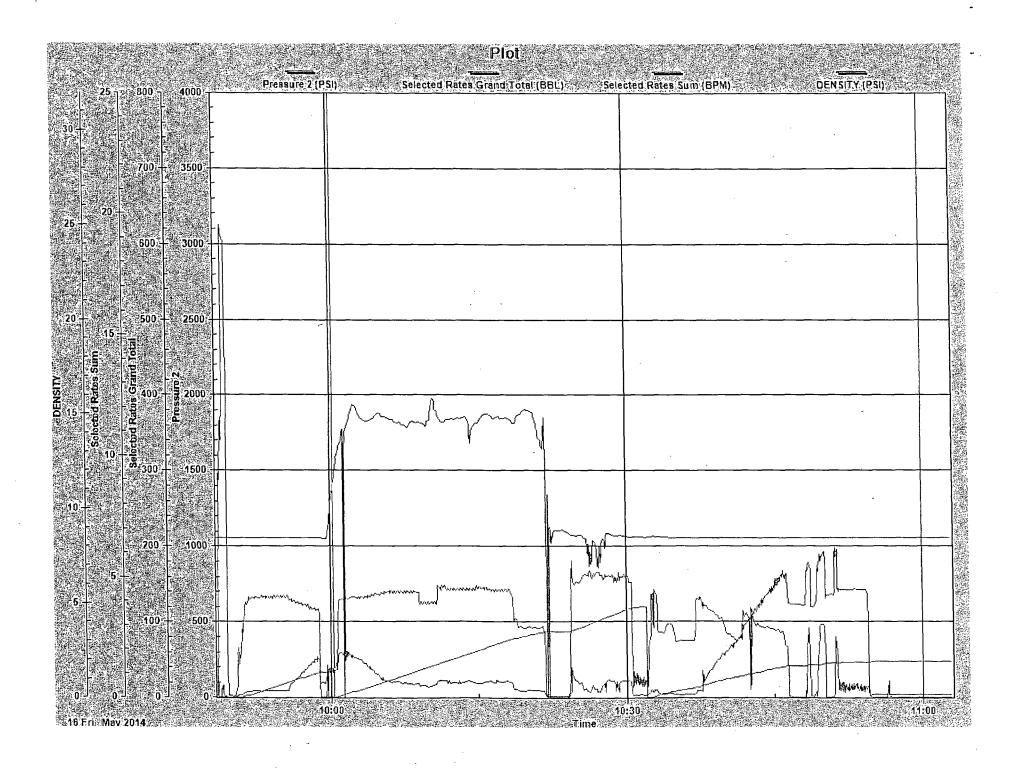

#### ENERGY SERVICES LLC

Cementing Service STAGE API. NO RIG NAME: PULLING UNIT WELL NAME AND NO. TAYLOR FED # 🗬 LOCATION(LEAGAL) WELL DATA: BOTTOM TOP FORMATION PO# BIT SIZE CSG/Liner Size FIELD/ 4 1/2 TD-3365 WEIGHT 11.6 COUNTY/PARISH EDDY STATE NM AFE. NO ROT CABLE FOOTAGE 3337 GRADE J55 MUD TYPE THREAD NAME RAY WESTALL OPERATING INC MUD DENSITY LESS FOOTAGE SHOE JOINT(S) TOTAL MUD VISC Disp. Capacity AND 51.6 51.6 NOTE: Include Footage From Ground Level To Head In Disp. Capacity **ADDRESS** FLOAT TYPE Insert TYPE Tool ZIP CODE DEPTH DEPTH Stage SPECIAL INSTRUCTIONS SHOE TYPE Guide TYPE 4 1/2 LINER DEPTH 3337 DEPTH SQUEEZE JOB TYPE RETAINER IS CASING/TUBING SECURED? YES X NO **DEPTH 5507** CASING WEIGHT + SERFACE AREA TAIL PIPE: SIZE 2 7/8 **DEPTH 5550** (3.14 X R<sup>2</sup>) LIFT PRESSURE 1120 PSI THREAD TUBING VOLUME 31.88 Bbls PRESSURE LIMIT 2500 PSI PSI USED **BUMP PLUG TO** +/- 500 NEW CASING VOL. BELOW TOOL 1.9 Bbls DEPTH TOTAL 33.58 Bbls ANNUAL VOLUME No. of Centralizers 216 Bbls LEFT-LOCATION TO THE TIME 11:00 AM SERVICE LOGE DETAIL MINIET CONFIDENCE PLUID SE PLUID SE PREMIÈRE SE TYPE SE DENSITY. ON LOC RIG UP ON GROUND 9:35 XXX XXX SAFETY MEETING, START JOB 9:47 XXX 2500 1 XXX 0.5 H2O 8.34 **TEST LINES** 9:49 XXX 180 30 XXX 4 H2O 8.34 LOAD PIPE/ SPACER 9:58 XXX 110 76 XXX 4.5 CMT 325 SACKS @ 14.8# 14.8 10:19 XXX 0 0 XXX 0 H2O 8.34 SHUT DOWN/ WASH UP 10:31 XXX 51.6 XXX 4 H2O 460 8.34 DISPLACE 10:40 XXX 580 10 XXX 3 H20 8.34 SLOW RATE 10:45 XXX 950 0 XXX 0 H20 8.34 SHUT DOWN 10:50 XXX 0 0 0 H20 8.34 **CHECK FLOATS .5 BBL BACK** XXX XXX XXX XXX THANK YOU FOR USING PAR FIVE SERVICES!!!!!! XXX REMARKS: WE DID NOT BUMP THE PLUG. WE SHUT THE HEAD IN WITH NO PRESSURE ON IT PER COMPANY MAN. ,,, WE DID NOT CIRCULATE CEMENT TO SURFACE. SYSTEM NO. OF YIELD SLURRY MIXED COMPOSITION OF CEMENTING SYSTEMS CODE **SACKS** CU. FT/SK BBLS DENSITY C+1%PF13 1 325 1.33 76 14.8 2 3 4 5 BREAKDOWN FLUID TYPE VOLUME DENSITY PRESSURE 500 HESITATION SQ. RUNNING SQ. CIRCULATION LOST YES NO X Cement Circulated To Surf. No X Yes **BREAKDOWN** PSI FINAL PSI OIL STORAGE BRINE WATER TYPE OF то Washed Thru Perfs MEASURED DISPLACEMENT WIRELINE Yes Νo WELL INJECTION WILDCAT GAS PERFORATIONS **CUSTOMER REPRESENTATIVE** 