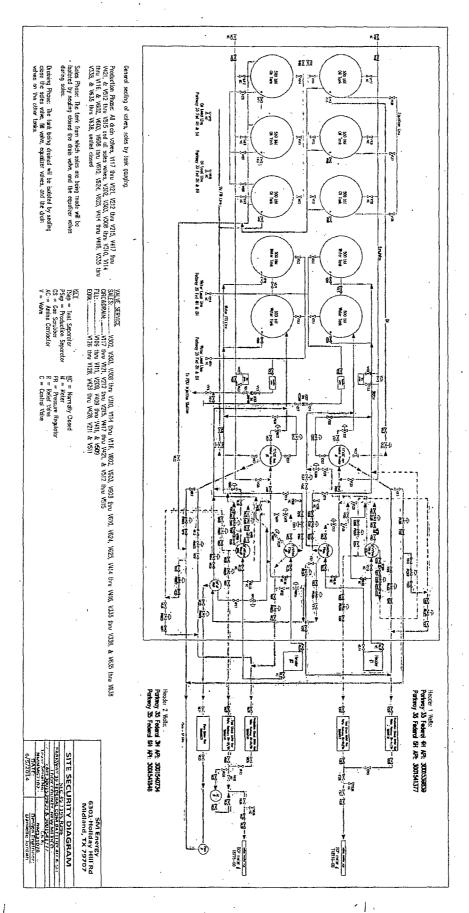

## WATER DISPOSAL ONSHORE ORDER #7

The following information is needed before your method of water disposal can be considered for approval.

| 1. | Farkway; Bone Spring                                                                                                                                                          |
|----|-------------------------------------------------------------------------------------------------------------------------------------------------------------------------------|
| 2  | Amount of water produced from each formation in barrels per day.                                                                                                              |
| 3. | How water is stored on the lease. FIDERGLASS TANKS                                                                                                                            |
| 4. | How water is moved to disposal facility.  TVANSFER PUMPS                                                                                                                      |
| 5. | Operator's of disposal facility  a. Lease name or well name and number Parkway Pelaware Un to Station  b. Location by % % Section, Township, and Range of the disposal system |
|    | Unit J, NW/4SE14, Sec 35- T195-R29E                                                                                                                                           |
| ;  | c. The appropriate NMOCD permit number 2-9821 and K-9822                                                                                                                      |
|    |                                                                                                                                                                               |
|    |                                                                                                                                                                               |