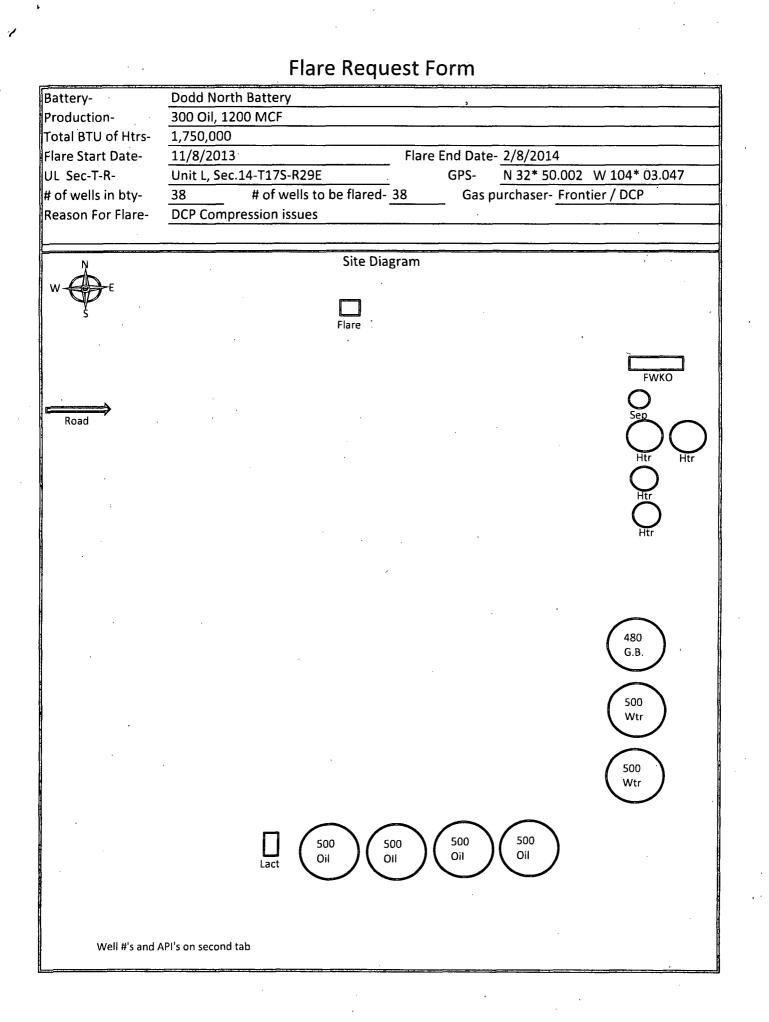

300 Oil 1200 MCF Requesting to flare from 11/8/13 - 2/8/14 Due to Frontier/DCP plant outages. Schematic attached.

| Battery Name |                              |  |  |  |  |  |  |
|--------------|------------------------------|--|--|--|--|--|--|
| Well #       | API Number                   |  |  |  |  |  |  |
| 122 🖛        | 30-015-35615                 |  |  |  |  |  |  |
| 44~          | 30-015-24929                 |  |  |  |  |  |  |
| 34-          | 30-015-20078                 |  |  |  |  |  |  |
| 671          | 30-015-40473                 |  |  |  |  |  |  |
| 31           | 30-015-02976                 |  |  |  |  |  |  |
| 30 ″         | 30-015-25230                 |  |  |  |  |  |  |
| 29″          | 30-015-02975                 |  |  |  |  |  |  |
| 106          | 30-015-34563                 |  |  |  |  |  |  |
| 281          | 30-015-02974                 |  |  |  |  |  |  |
| 131-/        | 30-015-36731                 |  |  |  |  |  |  |
| 26 🖍         | 30-015-25340                 |  |  |  |  |  |  |
| 114          | 30-015-35622                 |  |  |  |  |  |  |
| 117-         | 30-015-35457                 |  |  |  |  |  |  |
| 38 -         | 30-015-20079                 |  |  |  |  |  |  |
| 119          | 30-015-35854                 |  |  |  |  |  |  |
| 113~         | 30-015-35247                 |  |  |  |  |  |  |
| 124          | 30-015-36154                 |  |  |  |  |  |  |
| 126 -        | 30-015-36155                 |  |  |  |  |  |  |
| 111 -        | 30-015-34567                 |  |  |  |  |  |  |
| 18⁄          | 30-015-25463                 |  |  |  |  |  |  |
| 16/          | 30-015-25438                 |  |  |  |  |  |  |
| 107          | 30-015-34564                 |  |  |  |  |  |  |
| 14.          | 30-015-02953                 |  |  |  |  |  |  |
| . 15 .       | 30-015-24488                 |  |  |  |  |  |  |
| 123          | 30-015-36156                 |  |  |  |  |  |  |
| 101          | 30-015-34566                 |  |  |  |  |  |  |
| 109/         | 30-015-34568                 |  |  |  |  |  |  |
| 108/         | 30-015-34565                 |  |  |  |  |  |  |
| 34           | 30-015-25667                 |  |  |  |  |  |  |
| 4            | 30-015-25611                 |  |  |  |  |  |  |
| 24           | 30-015-25663                 |  |  |  |  |  |  |
| 13           | 30-015-25461                 |  |  |  |  |  |  |
| 9~           | 30-015-25464                 |  |  |  |  |  |  |
| 125 <        | 30-015-36153                 |  |  |  |  |  |  |
| 120 × 20 ×   | 30-015-36152                 |  |  |  |  |  |  |
| 132/         | 30-015-02946                 |  |  |  |  |  |  |
| 121 /        | 30-015-36265<br>30-015-36266 |  |  |  |  |  |  |
| 121 *        | 20-012-30200                 |  |  |  |  |  |  |