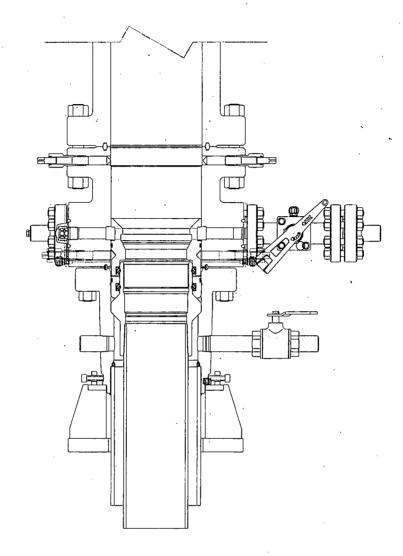

After running the 13 3/8" surface casing, a 13 5/8" BOP/BOPE system with a minimum rating of 5M will be installed on the FMC Uni-head wellhead system and will undergo a 250 psi low pressure test followed by a 5,000 psi high pressure test. The 5,000 psi high and 250 psi low test will cover testing requirements a maximum of 30 days, as per Onshore Order #2. If the well is not complete within 30 days of this BOP test, another full BOP test will be conducted, as per Onshore Order #2.

After running the 9 5/8" intermediate casing with a mandrel hanger, the 13 5/8" BOP/BOPE system with a minimum rating of 5M will already be installed on the FMC Uni-head. Please find attached the wellhead schematic and drilling plan.