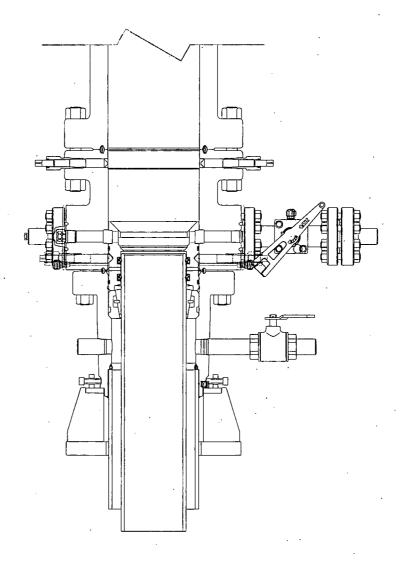

After running the 13 3/8" surface casing, a 13 5/8" BOP/BOPE system with a minimum rating of 5M will be installed on the FMC Uni-head wellhead system and will undergo a 250 psi low pressure test followed by a 5,000 psi high pressure test. The 5,000 psi high and 250 psi low test will cover testing requirements a maximum of 30 days, as per Onshore Order #2. If the well is not complete within 30 days of this BOP test, another full BOP test will be conducted, as per Onshore Order #2.

After running the 9 5/8" intermediate casing with a mandrel hanger, the 13 5/8" BOP/BOPE system with a minimum rating of 5M will already be installed on the FMC Uni-head. Please find attached the wellhead schematic and drilling plan.