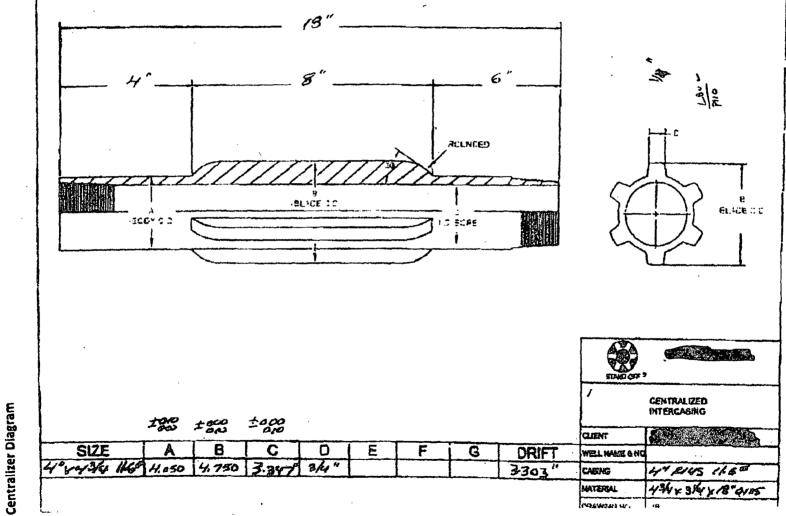

#### 11. Centralizer Program

Fixed blade stabilizer subs will be utilized in the casing string to insure adequate isolation and seal throughout the wellbore. These stabilizer subs are positive fixed blade type. These subs will actually be screwed into the casing string. A diagram of the fixed blade stabilizer sub is located at the end of this program.

The standard location of the stabilizers will be the following:

Shoe Location

Guide shoe, 1 jt casing, stabilizer sub, float collar, 1 jt casing, stabilizer sub

Perf Interval Location – between perf intervals
Stabilizer sub, 1 jt casing, stabilizer sub

Top of Liner Location

DV tool, 1 jt casing, stabilizer sub, 1 jt casing, stabilizer sub