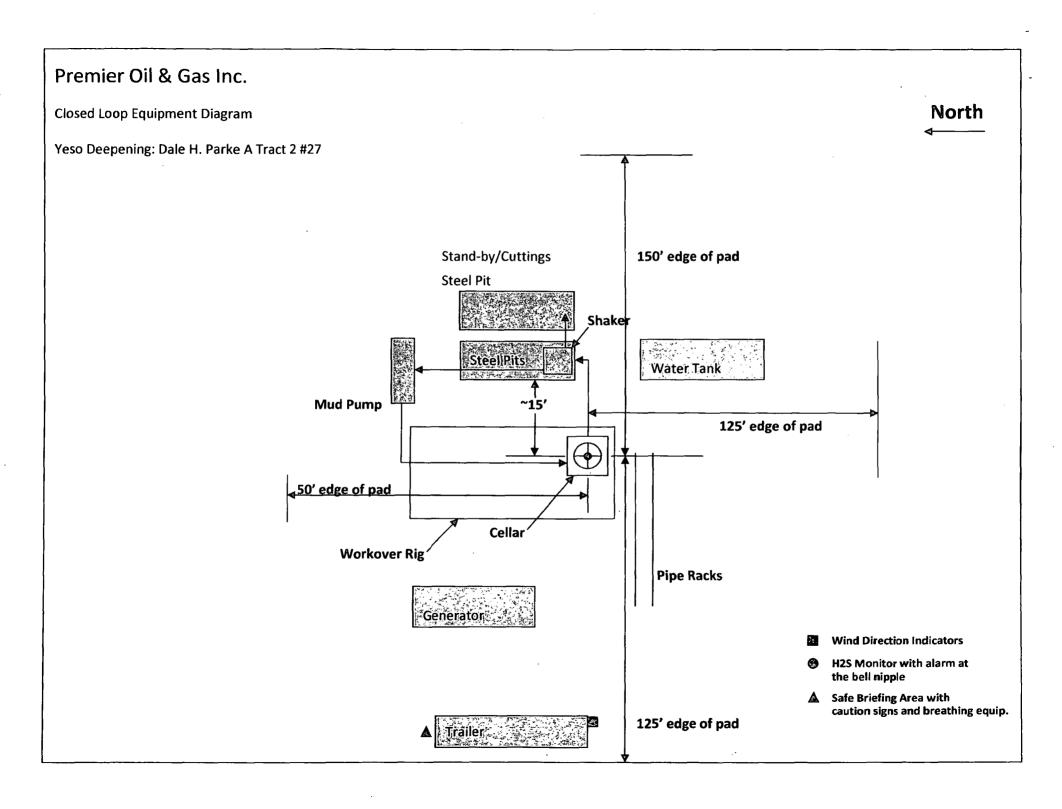

### Closed Loop Operation & Maintenance Procedure

All drilling fluids are circulated over shakers and through steel work-over tanks.

Fines from shaker are dropped into stand by metal tank.

Additional tanks are used to capture unused drilling fluid or cement returns from casing jobs, as necessary.

At end of job, drilling fluid is disposed in a proper off location 3<sup>rd</sup> party injection well while fines are disposed of at a proper 3<sup>rd</sup> party waste disposal site.

This equipment will be maintained by rig crews that are on location.