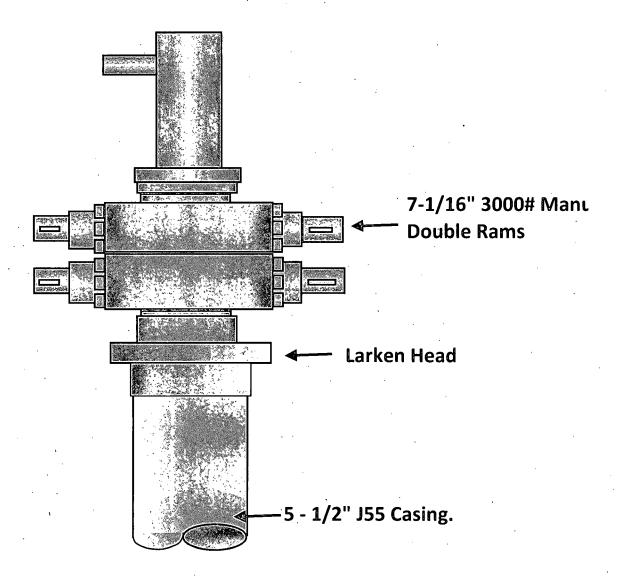

#### 5. Minimum Specifications for Pressure Control

The BOP equipment will be a 3000 psi double ram type manually operated preventer. This equipment will be nipple up to a 8-5/8" 3K flange. The pipe rams are located above blind rams. There is no choke or kill manifold. The BOP is tested to 1000 psi prior to drilling new formation. Access to the annulus will be through the valves on the 5-1/2" casing head.

## Premier Oil & Gas, Inc.

**BOPE Schematic** 