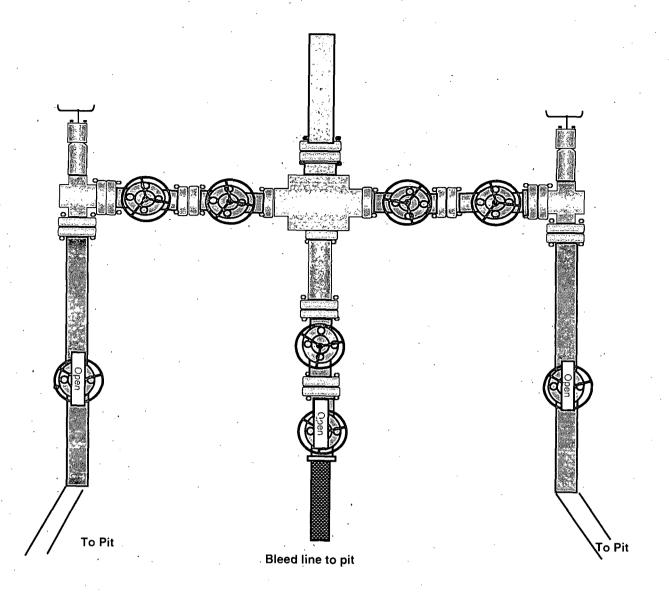

#### 5. Minimum Specifications for Pressure Control

The BOP equipment will be a 3000 psi double ram type manually operated preventer. This equipment will be nipple up to a 8-5/8" 3K flange. The pipe rams are located above blind rams. There is no choke or kill manifold. The BOP is tested to 1000 psi prior to drilling new formation. Access to the annulus will be through the valves on the 5-1/2" casing head.