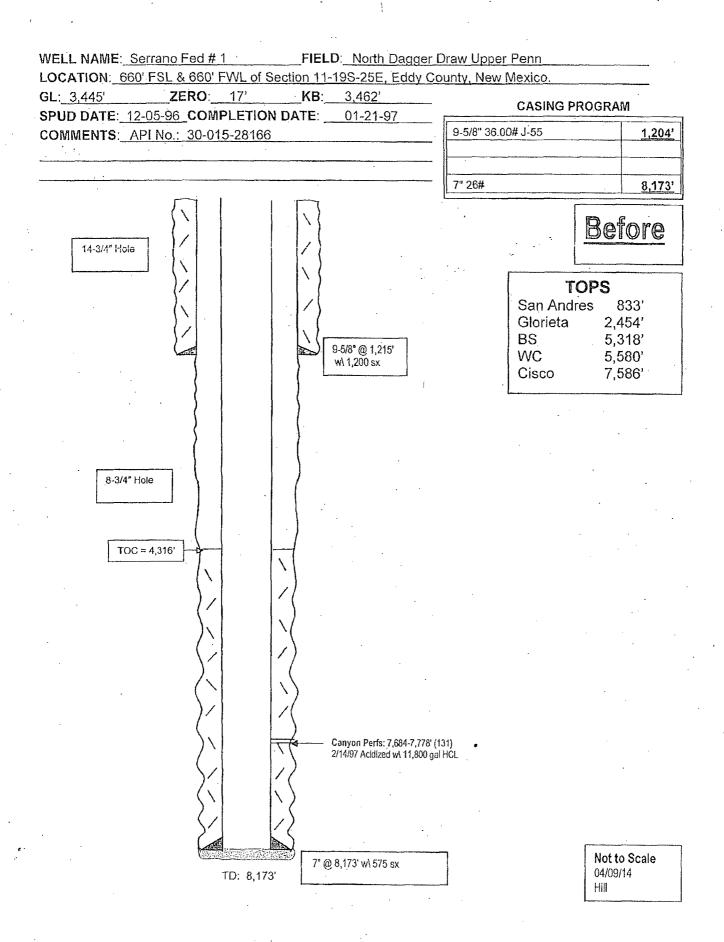

| 204,000                |
| 43    | Slick Water | Slurry    | 32,000    | 100           | 16/30 Brady | 3.0               | 96,000                                | 300,000                |
| 44    | Slick Water | Flush .   | 2,388     | 100           | -           | 0.0               | 0                                     | 300,000                |
| 45    | Slick Water | Flush     | 30,702    | 100           |             | 0.0               | 0                                     | 300,000                |
| l     | Totals      |           |           |               |             |                   | 300,000                               |                        |

Estimated Surface Treating Pressure = 2,223 psig. Maximum Surface Treating Pressure = 3,000 psig.





### Serrano Federal 1 30-015-28166 Yates Petroleum Corporation July 22, 2014 Conditions of Approval

Notify BLM at 575-361-2822 a minimum of 24 hours prior to commencing work.

Work to be completed by October 22, 2014.

- 1. Operator shall set CIBP at 7,634' and place 25 sx Class H Cement on top. WOC and <u>tag</u>.
- 2. Operator shall place a solid Class C cement plug from 6,646'-6,480' to seal the top of the Wolfcamp formation.
- 3. Operator shall place a solid Class C cement plug from 5,630'-5,218' to seal the top of the Bone Spring formation as proposed.
- 4. Operator shall perforate and squeeze at 4,216'. If the squeeze is unsuccessful, place a 25 sx Class C plug across the perforations (minimum length of plug is 143'). Then move up and perforate and squeeze again. Contact BLM if