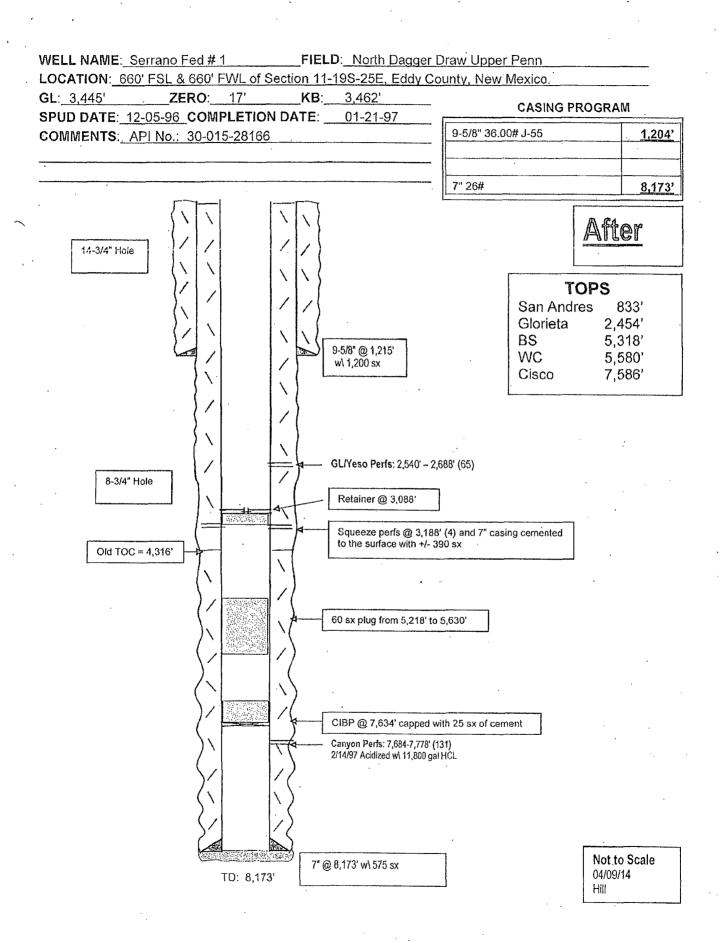

#### 32. Additional remarks, continued

6. Flow the well back and allow the well to clean up. TIH with tubing to check for fill and to ensure the perforations are not covered.7. Swab the well until it cleans up, TIH with pumping equipment and turn the well over to the production department.

Schematics attached