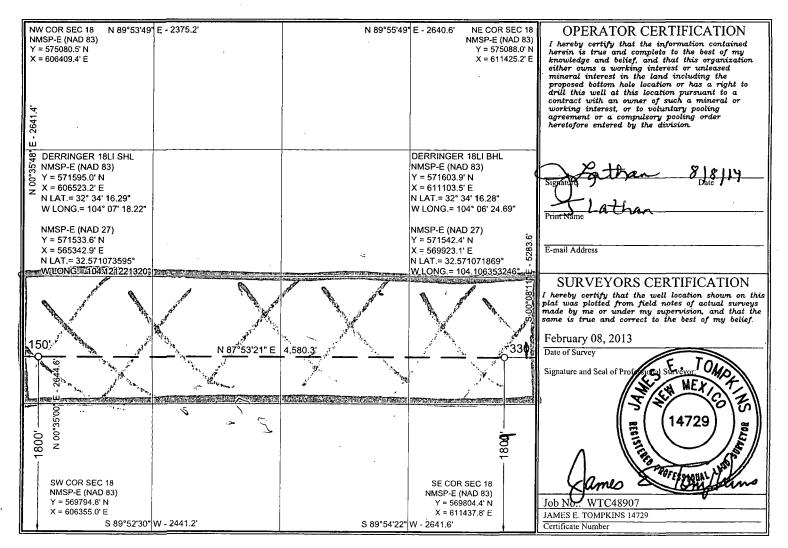

| DISTRICT I<br>1625 N. French Dr., Hobbs, NM 88240<br>Phone: (575) 933-6161 Fax: (575) 393-0720<br>DISTRICT II<br>811 S. Frat Sz. Anesia, NM 88210<br>Phone: (575) 784-1837 Fax: (575) 748-9720<br>DISTRICT III<br>1000 Kin Brazos Rd., Artee, NM 87410<br>Phone: (505) 334-6170<br>DISTRICT IV<br>1200 S. St. Francis Dr., Santa Fe, NM 87505<br>Phone: (505) 746-3460 Fax: (505) 746-3462 |         | State of New Mexico NM OIL CONSERVAT<br>Energy, Minerals & Natural Resources Department<br>OIL CONSERVATION DIVISION AUG 12 2014<br>1220 South St. Francis Dr.<br>Santa Fe, New Mexico 87505 RECEIVED |                                        |           |               |                  |               | Form C-102<br>Revised August 1, 2011<br>Submit one copy to appropriate<br>District Office |        |
|--------------------------------------------------------------------------------------------------------------------------------------------------------------------------------------------------------------------------------------------------------------------------------------------------------------------------------------------------------------------------------------------|---------|-------------------------------------------------------------------------------------------------------------------------------------------------------------------------------------------------------|----------------------------------------|-----------|---------------|------------------|---------------|-------------------------------------------------------------------------------------------|--------|
| WELL LOCATION AND ACREAGE DEDICATION PLAT                                                                                                                                                                                                                                                                                                                                                  |         |                                                                                                                                                                                                       |                                        |           |               |                  |               |                                                                                           |        |
| API Number                                                                                                                                                                                                                                                                                                                                                                                 |         |                                                                                                                                                                                                       | Γ                                      | Pool Code | - D.          |                  | Pool Name     | r                                                                                         |        |
| 30-015-41951                                                                                                                                                                                                                                                                                                                                                                               |         | 151                                                                                                                                                                                                   | 32805 Kussell; Bone Spring Well Number |           |               |                  |               |                                                                                           |        |
| Property Code                                                                                                                                                                                                                                                                                                                                                                              |         | DERRINGER 18 LT Fred 1H                                                                                                                                                                               |                                        |           |               |                  |               |                                                                                           |        |
| 40324                                                                                                                                                                                                                                                                                                                                                                                      |         | ······································                                                                                                                                                                |                                        |           |               |                  |               |                                                                                           |        |
| OGRID №.<br>14744                                                                                                                                                                                                                                                                                                                                                                          |         | Operator Name<br>MEWBOURNE OIL COMPANY                                                                                                                                                                |                                        |           |               |                  |               | Elevation<br>3254'                                                                        |        |
| Surface Location                                                                                                                                                                                                                                                                                                                                                                           |         |                                                                                                                                                                                                       |                                        |           |               |                  |               |                                                                                           |        |
| UL or lot no.                                                                                                                                                                                                                                                                                                                                                                              | Section | Township                                                                                                                                                                                              | Range                                  | Lot Idn   | Feet from the | North/South line | Feet from the | East/West line                                                                            | County |
| 3                                                                                                                                                                                                                                                                                                                                                                                          | 18      | 20 S                                                                                                                                                                                                  | 29 E                                   |           | 1800          | SOUTH            | 150           | WEST                                                                                      | EDDY   |
| Bottom Hole Location If Different From Surface                                                                                                                                                                                                                                                                                                                                             |         |                                                                                                                                                                                                       |                                        |           |               |                  |               |                                                                                           |        |
| UL or lot no.                                                                                                                                                                                                                                                                                                                                                                              | Section | Township                                                                                                                                                                                              | Range                                  | Lot Idn   | Feet from the | North/South line | Feet from the | East/West line                                                                            | County |
|                                                                                                                                                                                                                                                                                                                                                                                            | 18      | 20 S                                                                                                                                                                                                  | 29 E                                   |           | 1909          | SOUTH            | 33            | EAST                                                                                      | EDDY   |
| Dedicated Acres Joint or Infill Consolidated Code Order No.                                                                                                                                                                                                                                                                                                                                |         |                                                                                                                                                                                                       |                                        |           |               |                  |               |                                                                                           |        |
| 153.2                                                                                                                                                                                                                                                                                                                                                                                      |         |                                                                                                                                                                                                       |                                        |           |               |                  |               |                                                                                           |        |