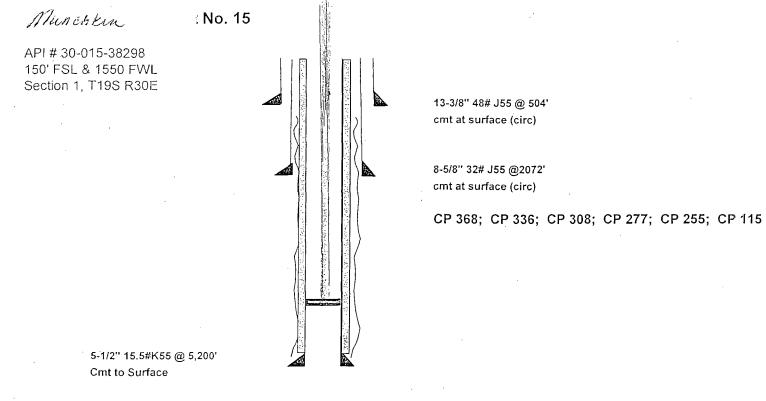

# 13-3/8" 48# J55 @ 504' cmt at surface (circ)

8-5/8" 32# J55 @2072' cmt at surface (circ)

### Injection packer @ 4542'

Tubing: 2-7/8 6.5# IPC @ 4500'

## Zone 1: - 5053-5068', 5034-5044', 5010-5018', 4986-4994', 4915-4925' (2 spf)

### Zone 2: 4868-4882', 4816-4842', 4786-4796' (2 spf)

Zone 3: 4634-4664' (2 spf)