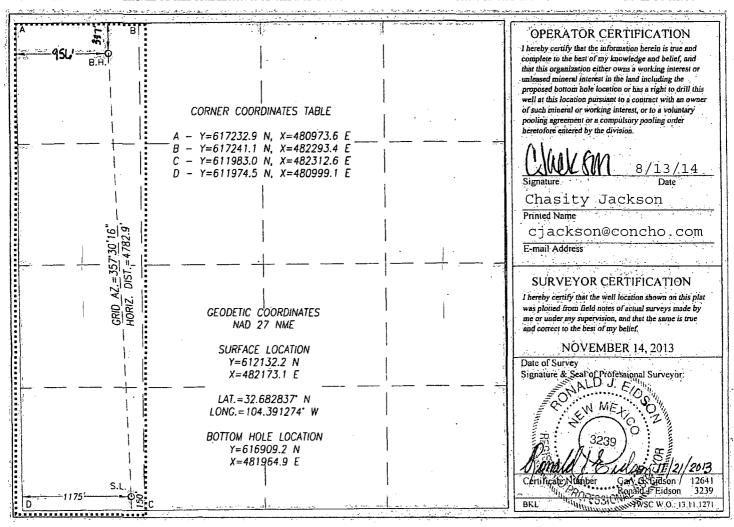

### WELL LOCATION AND ACREAGE DEDICATION PLAT

| API Number          | Pool Code               | Pool Name           |               |
|---------------------|-------------------------|---------------------|---------------|
| 30-015-42205        | 3250                    | Atoka;Glorieta-Yeso |               |
| Property Code 38909 | Property Nam<br>SHERMAN | 4 TOTAL             | Number .<br>H |
| OGRID No.           | Operator Nan            |                     | ation         |
| 229137              | COG OPERATI             |                     | 50'           |

#### Surface Location

| UL or lot No. | Section | Township | Range | Lot Idn | Feet from the | North/South line | Feet from the | East/West line | County |
|---------------|---------|----------|-------|---------|---------------|------------------|---------------|----------------|--------|
| M             | 4       | 19-S     | 26-E  |         | 150           | SOUTH            | 1175          | WEST           | EDDY   |

#### Bottom Hole Location If Different From Surface

| UL or lot No.   | Section<br>4 | Township<br>19-S | Range<br>26-E  | لِيْot Idn | Feet from the 337 | North/South line<br>NORTH | Feet from the<br>956 | East/West line<br>WEST | County<br>EDDY |
|-----------------|--------------|------------------|----------------|------------|-------------------|---------------------------|----------------------|------------------------|----------------|
| Dedicated Acres |              | Infill C         | onsolidation C | ode Ord    | er No.            |                           |                      |                        |                |