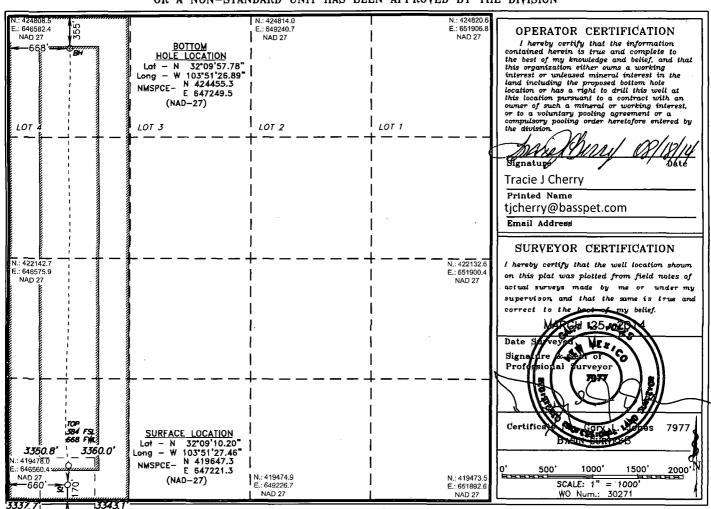

AUG 19 2014

Form C-102 Revised August 1, 2011

OIL CONSERVATION DIVISIORECEIVED to appropriate District Office

Santa Fe, New Mexico 87505

☐ AMENDED REPORT

| WELL LO | OCATION | AND | ACREAGE | DEDIC | ATION | PLAT |
|---------|---------|-----|---------|-------|-------|------|
|---------|---------|-----|---------|-------|-------|------|

| 30-015-42365            | Pool Code<br>97913 | WC; G-06 S2530020; BONE SPRING           |
|-------------------------|--------------------|------------------------------------------|
| Property Code<br>313213 |                    | rty Name Well Number JNIT CVX JV BS 029H |
| odrid No.<br>260737     | •                  | tor Name Elevation 3345'                 |

## Surface Location

|                 | paraco abouton                                 |             |             |         |               |                  |               |                |        |  |
|-----------------|------------------------------------------------|-------------|-------------|---------|---------------|------------------|---------------|----------------|--------|--|
| UL or lot No.   | Section                                        | Township    | Range       | Lot Idn | Feet from the | North/South line | Feet from the | East/West line | County |  |
| М               | 2                                              | 25 S        | 30 E        |         | 170           | SOUTH            | 660           | ₩EST           | EDDY   |  |
|                 | Bottom Hole Location If Different From Surface |             |             |         |               |                  |               |                |        |  |
| UL or lot No.   | Section                                        | Township    | Range       | Lot Idn | Feet from the | North/South line | Feet from the | East/West line | County |  |
| LOT 4           | 2                                              | 25 S        | 30 E        |         | 355           | NORTH            | 668           | WEST           | EDDY   |  |
| Dedicated Acres | Joint o                                        | r Infill Co | nsolidation | Code Or | der No.       |                  |               |                |        |  |
| 160.10          |                                                |             |             |         |               |                  |               |                |        |  |

## NO ALLOWABLE WILL BE ASSIGNED TO THIS COMPLETION UNTIL ALL INTERESTS HAVE BEEN CONSOLIDATED OR A NON-STANDARD UNIT HAS BEEN APPROVED BY THE DIVISION