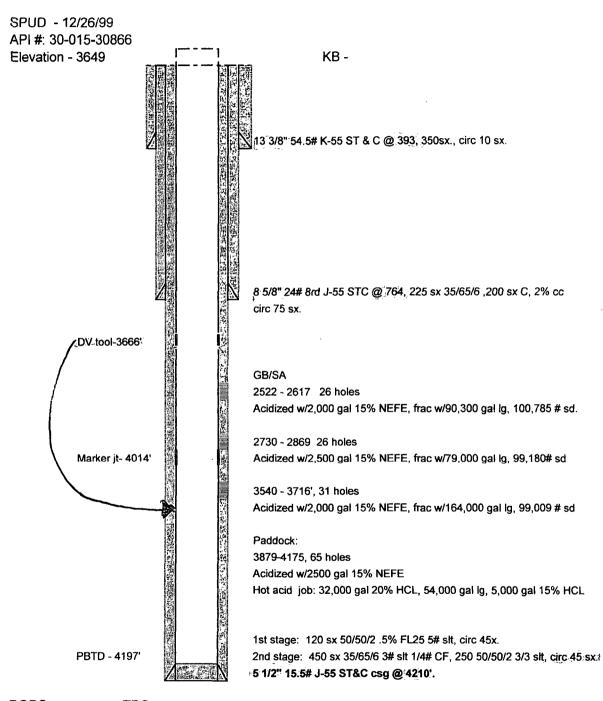

| /                                                                                                  |                                                 |                                                          |                                    |

# **COG Operating LLC**

## Lease & Well # Mesquite State #7



**RODS** 

TBG

1.25"x26' SMPR

129 JTS 2-7/8

.875"x 714' N97

1 X Marker sub, TAC, SN & Muleshoe

0.75" x 3375' N97 20' pump

7/25/2014



## NEW MEXICO OIL CONSERVATION DIVISION DISTRICT 2 OFFICE 811 S. FIRST STREET ARTESIA, NM 88210 (575)748-1283

## CONDITIONS OF APPROVAL FOR PLUGGING & ABANDONMENT

| Operator:     | OG OC     | )     |       |   |
|---------------|-----------|-------|-------|---|
| Well Name & N | umber: Me | Srute | State | 7 |
| API #: 3      | 0-01      | 5-3   | 0866  |   |

- 1. Produced water <u>will not</u> be used during any part of the plugging & abandonment operation.
- 2. Notify NMOCD Dist. 2 office at least 24 hrs before beginning work.
- 3. Closed Loop System is to be used for entire plugging operation. Upon completion, contents of steel pit are to be