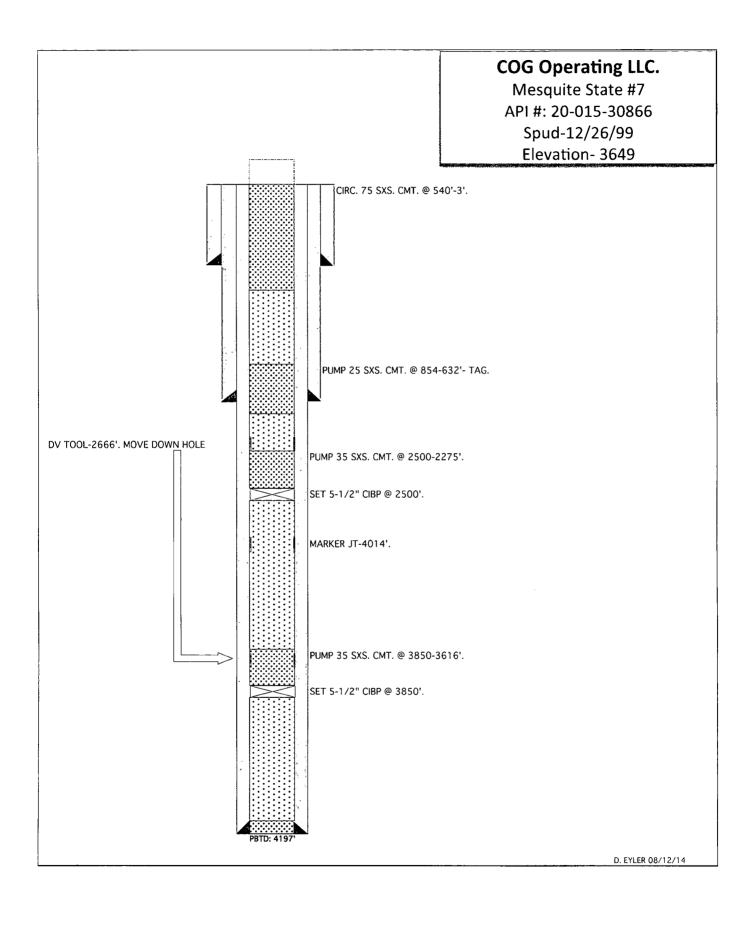

| Submit 1 Copy To Appropriate District Office                                                                                                                                                                                                                                                                                                                                                                                                                                                                                                                                                                                                                                                                                                                                                                                                                                                                                                                                                                                                                                                                                                                                                                                                                                                                                                                                                                                                                                                                                                                                                                                                                                                                                                                                                                                                                                                                                                                                                                                                                                                                                  | Copy To Appropriate District State of New Mexico                                                   |                                                 | Form C-103                                               |                                    |
|-------------------------------------------------------------------------------------------------------------------------------------------------------------------------------------------------------------------------------------------------------------------------------------------------------------------------------------------------------------------------------------------------------------------------------------------------------------------------------------------------------------------------------------------------------------------------------------------------------------------------------------------------------------------------------------------------------------------------------------------------------------------------------------------------------------------------------------------------------------------------------------------------------------------------------------------------------------------------------------------------------------------------------------------------------------------------------------------------------------------------------------------------------------------------------------------------------------------------------------------------------------------------------------------------------------------------------------------------------------------------------------------------------------------------------------------------------------------------------------------------------------------------------------------------------------------------------------------------------------------------------------------------------------------------------------------------------------------------------------------------------------------------------------------------------------------------------------------------------------------------------------------------------------------------------------------------------------------------------------------------------------------------------------------------------------------------------------------------------------------------------|----------------------------------------------------------------------------------------------------|-------------------------------------------------|----------------------------------------------------------|------------------------------------|
| <u>District I</u> – (575) 393-6161<br>1625 N. French Dr., Hobbs, NM 88240                                                                                                                                                                                                                                                                                                                                                                                                                                                                                                                                                                                                                                                                                                                                                                                                                                                                                                                                                                                                                                                                                                                                                                                                                                                                                                                                                                                                                                                                                                                                                                                                                                                                                                                                                                                                                                                                                                                                                                                                                                                     | Energy, Minerals and Natu                                                                          | ral Resources                                   | WELL API NO.                                             | Revised August 1, 2011             |
| <u>District II</u> – (575) 748-1283                                                                                                                                                                                                                                                                                                                                                                                                                                                                                                                                                                                                                                                                                                                                                                                                                                                                                                                                                                                                                                                                                                                                                                                                                                                                                                                                                                                                                                                                                                                                                                                                                                                                                                                                                                                                                                                                                                                                                                                                                                                                                           | OIL CONSERVATION                                                                                   | DIVICION                                        | 30-015-30866                                             |                                    |
| 811 S. First St., Artesia, NM 88210<br>District III – (505) 334-6178                                                                                                                                                                                                                                                                                                                                                                                                                                                                                                                                                                                                                                                                                                                                                                                                                                                                                                                                                                                                                                                                                                                                                                                                                                                                                                                                                                                                                                                                                                                                                                                                                                                                                                                                                                                                                                                                                                                                                                                                                                                          | 1220 South St. Fran                                                                                |                                                 | 5. Indicate Type of L                                    |                                    |
| 1000 Rio Brazos Rd., Aztec, NM 87410                                                                                                                                                                                                                                                                                                                                                                                                                                                                                                                                                                                                                                                                                                                                                                                                                                                                                                                                                                                                                                                                                                                                                                                                                                                                                                                                                                                                                                                                                                                                                                                                                                                                                                                                                                                                                                                                                                                                                                                                                                                                                          | Santa Fe, NM 87                                                                                    |                                                 | STATE X                                                  | FEE                                |
| <u>District IV</u> – (505) 476-3460<br>1220 S. St. Francis Dr., Santa Fe, NM<br>87505                                                                                                                                                                                                                                                                                                                                                                                                                                                                                                                                                                                                                                                                                                                                                                                                                                                                                                                                                                                                                                                                                                                                                                                                                                                                                                                                                                                                                                                                                                                                                                                                                                                                                                                                                                                                                                                                                                                                                                                                                                         | Santa 1 C, 1 W O                                                                                   | 303                                             | 6. State Oil & Gas Le<br>E-742                           | ease No.                           |
| (DO NOT USE THIS FORM FOR PROP                                                                                                                                                                                                                                                                                                                                                                                                                                                                                                                                                                                                                                                                                                                                                                                                                                                                                                                                                                                                                                                                                                                                                                                                                                                                                                                                                                                                                                                                                                                                                                                                                                                                                                                                                                                                                                                                                                                                                                                                                                                                                                | FICES AND REPORTS ON WELLS OSALS TO DRILL OR TO DEEPEN OR PLU JICATION FOR PERMIT" (FORM C-101) FO | JG BACK TO A                                    | 7. Lease Name or Ur                                      | nit Agreement Name                 |
| PROPOSALS.)  1. Type of Well: Oil Well X                                                                                                                                                                                                                                                                                                                                                                                                                                                                                                                                                                                                                                                                                                                                                                                                                                                                                                                                                                                                                                                                                                                                                                                                                                                                                                                                                                                                                                                                                                                                                                                                                                                                                                                                                                                                                                                                                                                                                                                                                                                                                      | Gas Well  Other                                                                                    |                                                 | MESQUITE STATE  8. Well Number  007                      |                                    |
| 2. Name of Operator COG OPERATING LLC                                                                                                                                                                                                                                                                                                                                                                                                                                                                                                                                                                                                                                                                                                                                                                                                                                                                                                                                                                                                                                                                                                                                                                                                                                                                                                                                                                                                                                                                                                                                                                                                                                                                                                                                                                                                                                                                                                                                                                                                                                                                                         |                                                                                                    |                                                 | 9. OGRID Number 229137                                   |                                    |
| 3. Address of Operator<br>600 W. ILLINOIS AVE., MIDLA                                                                                                                                                                                                                                                                                                                                                                                                                                                                                                                                                                                                                                                                                                                                                                                                                                                                                                                                                                                                                                                                                                                                                                                                                                                                                                                                                                                                                                                                                                                                                                                                                                                                                                                                                                                                                                                                                                                                                                                                                                                                         | AND, TEXAS 79701                                                                                   |                                                 | 10. Pool name or Wi                                      | 1                                  |
| 4. Well Location                                                                                                                                                                                                                                                                                                                                                                                                                                                                                                                                                                                                                                                                                                                                                                                                                                                                                                                                                                                                                                                                                                                                                                                                                                                                                                                                                                                                                                                                                                                                                                                                                                                                                                                                                                                                                                                                                                                                                                                                                                                                                                              |                                                                                                    |                                                 |                                                          | -                                  |
| Unit Letter; E;                                                                                                                                                                                                                                                                                                                                                                                                                                                                                                                                                                                                                                                                                                                                                                                                                                                                                                                                                                                                                                                                                                                                                                                                                                                                                                                                                                                                                                                                                                                                                                                                                                                                                                                                                                                                                                                                                                                                                                                                                                                                                                               | 2310 feet from the NORTH                                                                           | line and 330                                    | feet from the WEST                                       | line                               |
| Section 20                                                                                                                                                                                                                                                                                                                                                                                                                                                                                                                                                                                                                                                                                                                                                                                                                                                                                                                                                                                                                                                                                                                                                                                                                                                                                                                                                                                                                                                                                                                                                                                                                                                                                                                                                                                                                                                                                                                                                                                                                                                                                                                    | Township 17S                                                                                       | Range 29E                                       | NMPM E                                                   | DDY County                         |
|                                                                                                                                                                                                                                                                                                                                                                                                                                                                                                                                                                                                                                                                                                                                                                                                                                                                                                                                                                                                                                                                                                                                                                                                                                                                                                                                                                                                                                                                                                                                                                                                                                                                                                                                                                                                                                                                                                                                                                                                                                                                                                                               | 11. Elevation (Show whether DR, 3,661' - 1                                                         |                                                 |                                                          |                                    |
| Table and a very resolution to the least of the resolution of the | <u> </u>                                                                                           |                                                 | District A. Oliver St. Marrier St.                       |                                    |
| 12. Check                                                                                                                                                                                                                                                                                                                                                                                                                                                                                                                                                                                                                                                                                                                                                                                                                                                                                                                                                                                                                                                                                                                                                                                                                                                                                                                                                                                                                                                                                                                                                                                                                                                                                                                                                                                                                                                                                                                                                                                                                                                                                                                     | Appropriate Box to Indicate N                                                                      | ature of Notice, I                              | Report or Other Da                                       | ta                                 |
| NOTICE OF II                                                                                                                                                                                                                                                                                                                                                                                                                                                                                                                                                                                                                                                                                                                                                                                                                                                                                                                                                                                                                                                                                                                                                                                                                                                                                                                                                                                                                                                                                                                                                                                                                                                                                                                                                                                                                                                                                                                                                                                                                                                                                                                  | NTENTION TO:                                                                                       | SUBS                                            | SEQUENT REPO                                             | RT OF:                             |
| PERFORM REMEDIAL WORK                                                                                                                                                                                                                                                                                                                                                                                                                                                                                                                                                                                                                                                                                                                                                                                                                                                                                                                                                                                                                                                                                                                                                                                                                                                                                                                                                                                                                                                                                                                                                                                                                                                                                                                                                                                                                                                                                                                                                                                                                                                                                                         | REMEDIAL WORK                                                                                      |                                                 | TERING CASING                                            |                                    |
| TEMPORARILY ABANDON  PULL OR ALTER CASING                                                                                                                                                                                                                                                                                                                                                                                                                                                                                                                                                                                                                                                                                                                                                                                                                                                                                                                                                                                                                                                                                                                                                                                                                                                                                                                                                                                                                                                                                                                                                                                                                                                                                                                                                                                                                                                                                                                                                                                                                                                                                     |                                                                                                    | COMMENCE DRIL                                   |                                                          | AND A                              |
| PULL OR ALTER CASING DOWNHOLE COMMINGLE                                                                                                                                                                                                                                                                                                                                                                                                                                                                                                                                                                                                                                                                                                                                                                                                                                                                                                                                                                                                                                                                                                                                                                                                                                                                                                                                                                                                                                                                                                                                                                                                                                                                                                                                                                                                                                                                                                                                                                                                                                                                                       |                                                                                                    | CASING/CEMENT                                   | JOB []                                                   |                                    |
|                                                                                                                                                                                                                                                                                                                                                                                                                                                                                                                                                                                                                                                                                                                                                                                                                                                                                                                                                                                                                                                                                                                                                                                                                                                                                                                                                                                                                                                                                                                                                                                                                                                                                                                                                                                                                                                                                                                                                                                                                                                                                                                               | ·<br>                                                                                              |                                                 |                                                          |                                    |
| OTHER:                                                                                                                                                                                                                                                                                                                                                                                                                                                                                                                                                                                                                                                                                                                                                                                                                                                                                                                                                                                                                                                                                                                                                                                                                                                                                                                                                                                                                                                                                                                                                                                                                                                                                                                                                                                                                                                                                                                                                                                                                                                                                                                        | pleted operations. (Clearly state all p                                                            | OTHER:                                          | Laiva mantinant datas i                                  | unduding actionated data           |
|                                                                                                                                                                                                                                                                                                                                                                                                                                                                                                                                                                                                                                                                                                                                                                                                                                                                                                                                                                                                                                                                                                                                                                                                                                                                                                                                                                                                                                                                                                                                                                                                                                                                                                                                                                                                                                                                                                                                                                                                                                                                                                                               | vork). SEE RULE 19.15.7.14 NMAC                                                                    |                                                 |                                                          |                                    |
| 1) SET 5-1/2" CIBP @ 3,850                                                                                                                                                                                                                                                                                                                                                                                                                                                                                                                                                                                                                                                                                                                                                                                                                                                                                                                                                                                                                                                                                                                                                                                                                                                                                                                                                                                                                                                                                                                                                                                                                                                                                                                                                                                                                                                                                                                                                                                                                                                                                                    | 0'; PUMP 35 SXS. CMT. @ 3,850'-3                                                                   | 8.616' (T/GLOR D                                | V TOOL).                                                 |                                    |
|                                                                                                                                                                                                                                                                                                                                                                                                                                                                                                                                                                                                                                                                                                                                                                                                                                                                                                                                                                                                                                                                                                                                                                                                                                                                                                                                                                                                                                                                                                                                                                                                                                                                                                                                                                                                                                                                                                                                                                                                                                                                                                                               | 0'; PUMP 35 SXS. CMT. @ 2,500'-2                                                                   |                                                 |                                                          | UD.                                |
|                                                                                                                                                                                                                                                                                                                                                                                                                                                                                                                                                                                                                                                                                                                                                                                                                                                                                                                                                                                                                                                                                                                                                                                                                                                                                                                                                                                                                                                                                                                                                                                                                                                                                                                                                                                                                                                                                                                                                                                                                                                                                                                               | 854'-632' (T/YATES, 8-5/8" CSG.S                                                                   |                                                 |                                                          | JG.                                |
|                                                                                                                                                                                                                                                                                                                                                                                                                                                                                                                                                                                                                                                                                                                                                                                                                                                                                                                                                                                                                                                                                                                                                                                                                                                                                                                                                                                                                                                                                                                                                                                                                                                                                                                                                                                                                                                                                                                                                                                                                                                                                                                               | .75 SXS. CMT. @ 540'-3' (T/SALT,<br>/ELLHEAD 3' B.G.L.; WELD ON S                                  |                                                 |                                                          | RV HOLF MARKER                     |
| o, bid out hear arr w                                                                                                                                                                                                                                                                                                                                                                                                                                                                                                                                                                                                                                                                                                                                                                                                                                                                                                                                                                                                                                                                                                                                                                                                                                                                                                                                                                                                                                                                                                                                                                                                                                                                                                                                                                                                                                                                                                                                                                                                                                                                                                         | DENEMO 3 B.G.E., WEED ON S                                                                         | TEEE TEATE TO                                   | oodo. A morrible bi                                      | CI HOLL WARREN.                    |
| TO THE REQUIRED DISPOSAL,                                                                                                                                                                                                                                                                                                                                                                                                                                                                                                                                                                                                                                                                                                                                                                                                                                                                                                                                                                                                                                                                                                                                                                                                                                                                                                                                                                                                                                                                                                                                                                                                                                                                                                                                                                                                                                                                                                                                                                                                                                                                                                     |                                                                                                    | OOP SYSTEM W/ A                                 | STEEL TANK AND                                           | HAUL CONTENTS                      |
| CONDITIONS OF APPROVAL ATTACHE                                                                                                                                                                                                                                                                                                                                                                                                                                                                                                                                                                                                                                                                                                                                                                                                                                                                                                                                                                                                                                                                                                                                                                                                                                                                                                                                                                                                                                                                                                                                                                                                                                                                                                                                                                                                                                                                                                                                                                                                                                                                                                | ED                                                                                                 | Approved for pluggin                            | g of well bore only.                                     | TOTON                              |
| Approval Granted providing work                                                                                                                                                                                                                                                                                                                                                                                                                                                                                                                                                                                                                                                                                                                                                                                                                                                                                                                                                                                                                                                                                                                                                                                                                                                                                                                                                                                                                                                                                                                                                                                                                                                                                                                                                                                                                                                                                                                                                                                                                                                                                               | is Rig Release Da                                                                                  | Lisbility under bond interest C-103 (Subsequent | is retained pending (1941)<br>: Report of Well Plugging) | L CONSERVATION<br>ARTESIA DISTRICT |
| Completed by Q 2                                                                                                                                                                                                                                                                                                                                                                                                                                                                                                                                                                                                                                                                                                                                                                                                                                                                                                                                                                                                                                                                                                                                                                                                                                                                                                                                                                                                                                                                                                                                                                                                                                                                                                                                                                                                                                                                                                                                                                                                                                                                                                              |                                                                                                    | which may be found a                            | it OCD web Page under                                    |                                    |
| 1-2-2015                                                                                                                                                                                                                                                                                                                                                                                                                                                                                                                                                                                                                                                                                                                                                                                                                                                                                                                                                                                                                                                                                                                                                                                                                                                                                                                                                                                                                                                                                                                                                                                                                                                                                                                                                                                                                                                                                                                                                                                                                                                                                                                      | <u> </u>                                                                                           | Forms, www.cmnrd.st                             | ate.nm.us/ocd.                                           | AUG 2 5 2014                       |
| r nervey certify that the information                                                                                                                                                                                                                                                                                                                                                                                                                                                                                                                                                                                                                                                                                                                                                                                                                                                                                                                                                                                                                                                                                                                                                                                                                                                                                                                                                                                                                                                                                                                                                                                                                                                                                                                                                                                                                                                                                                                                                                                                                                                                                         | is true and complete to the be                                                                     | est of my knowledge                             | and belief.                                              | RECEIVED                           |
| SIGNATURE Das                                                                                                                                                                                                                                                                                                                                                                                                                                                                                                                                                                                                                                                                                                                                                                                                                                                                                                                                                                                                                                                                                                                                                                                                                                                                                                                                                                                                                                                                                                                                                                                                                                                                                                                                                                                                                                                                                                                                                                                                                                                                                                                 | TITLE: AGE                                                                                         | NT                                              | DATE:                                                    | 08/15/14                           |
| Type or print name: DAVID A. E. For State Use Only                                                                                                                                                                                                                                                                                                                                                                                                                                                                                                                                                                                                                                                                                                                                                                                                                                                                                                                                                                                                                                                                                                                                                                                                                                                                                                                                                                                                                                                                                                                                                                                                                                                                                                                                                                                                                                                                                                                                                                                                                                                                            | YLER E-mail address: DE                                                                            | YLER@MILAGRO-                                   | -RES.COM PHONE                                           | E: 432.687.3033                    |
| Por State Ose Only                                                                                                                                                                                                                                                                                                                                                                                                                                                                                                                                                                                                                                                                                                                                                                                                                                                                                                                                                                                                                                                                                                                                                                                                                                                                                                                                                                                                                                                                                                                                                                                                                                                                                                                                                                                                                                                                                                                                                                                                                                                                                                            | $\wedge$                                                                                           | JAS N                                           | )                                                        | 9.244                              |
| APPROVED BY: 000 degree Conditions of Approval (if any):                                                                                                                                                                                                                                                                                                                                                                                                                                                                                                                                                                                                                                                                                                                                                                                                                                                                                                                                                                                                                                                                                                                                                                                                                                                                                                                                                                                                                                                                                                                                                                                                                                                                                                                                                                                                                                                                                                                                                                                                                                                                      | JUCY TITLE WAS                                                                                     | or all capte                                    | WIS() DATE                                               | 9-2-14                             |
|                                                                                                                                                                                                                                                                                                                                                                                                                                                                                                                                                                                                                                                                                                                                                                                                                                                                                                                                                                                                                                                                                                                                                                                                                                                                                                                                                                                                                                                                                                                                                                                                                                                                                                                                                                                                                                                                                                                                                                                                                                                                                                                               | > See A Hac                                                                                        | shed C                                          | DAS                                                      |                                    |
| 7                                                                                                                                                                                                                                                                                                                                                                                                                                                                                                                                                                                                                                                                                                                                                                                                                                                                                                                                                                                                                                                                                                                                                                                                                                                                                                                                                                                                                                                                                                                                                                                                                                                                                                                                                                                                                                                                                                                                                                                                                                                                                                                             | /                                                                                                  |                                                 |                                                          |                                    |