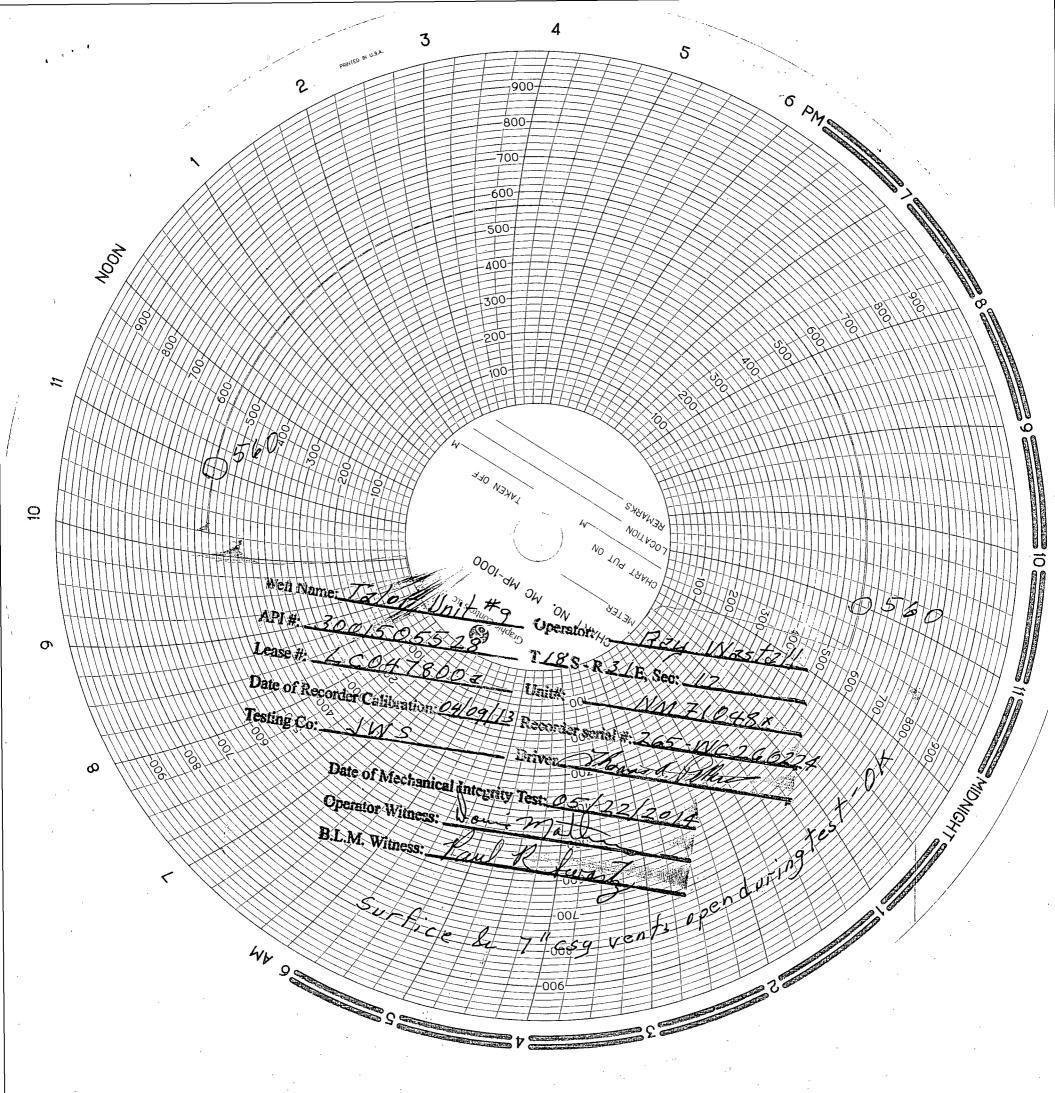

| то               |           | то           |                | 200 COMEN N   | L. NEULINIAI          |                                                |                |                               |                                   | • •             |                     |                   |                                       |            |  |
|                                                   | 10               |           |              |                |               |                       |                                                |                |                               |                                   |                 |                     |                   |                                       |            |  |