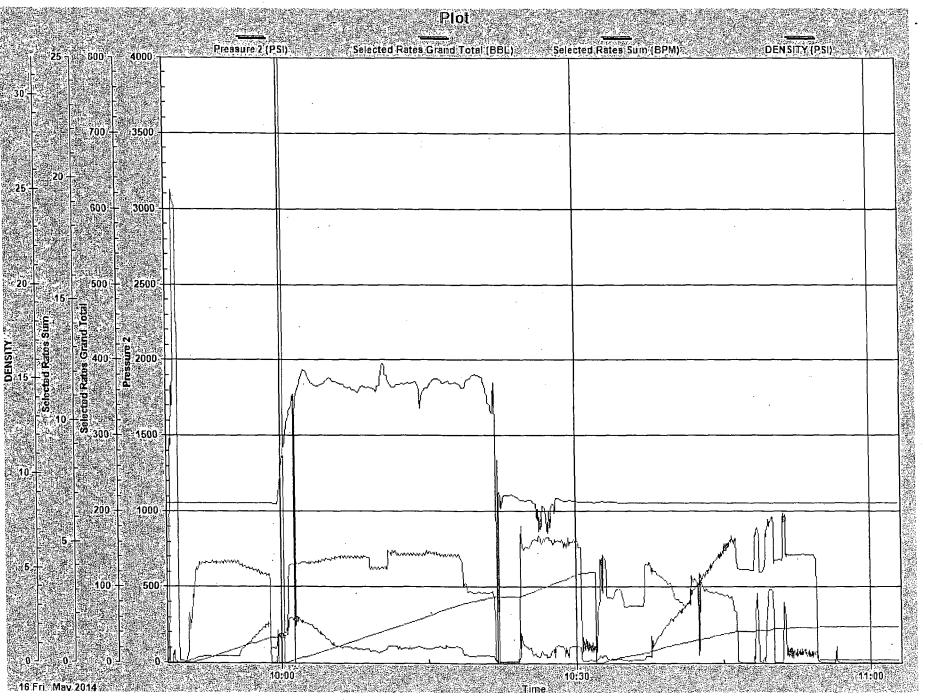

|                                                                                                        | . L <u></u>                                                                                  |                                                                                          | d .                                               |  |  |  |

•



# **DESIGN – EXECUTE – EVALUATE – REPORT**

#### 4 ½ LINER

## RAY WESTALL OPERATING, INC TAYLOR FED #9 EDDY COUNTY, NM

## Prepared By: JOHN INGRAM/CUTTER CAVIN

### FIELD SPECIALIST

#### **ARTESIA DISTRICT**

1-575-748-8610

### 5-16-14



| N <sup>→</sup> ∠ <b>\</b> N₹ | P |  |
|------------------------------|---|--|
|------------------------------|---|--|

| ENERGY | <b>SERVICES</b> | LLC |
|--------|-----------------|-----|
|        |                 |     |

.

=

| Treatment Numbe | 00003611 | Date 5-16-14 |  |
|-----------------|----------|--------------|--|
| STAGE           | ADL NO   |              |  |

| Cementing Service                                 |                  |           |              |                |               |                       |                                                | TTACT          |                               | API. NO                           |                 |                     |                   |                                       |            |  |
|---------