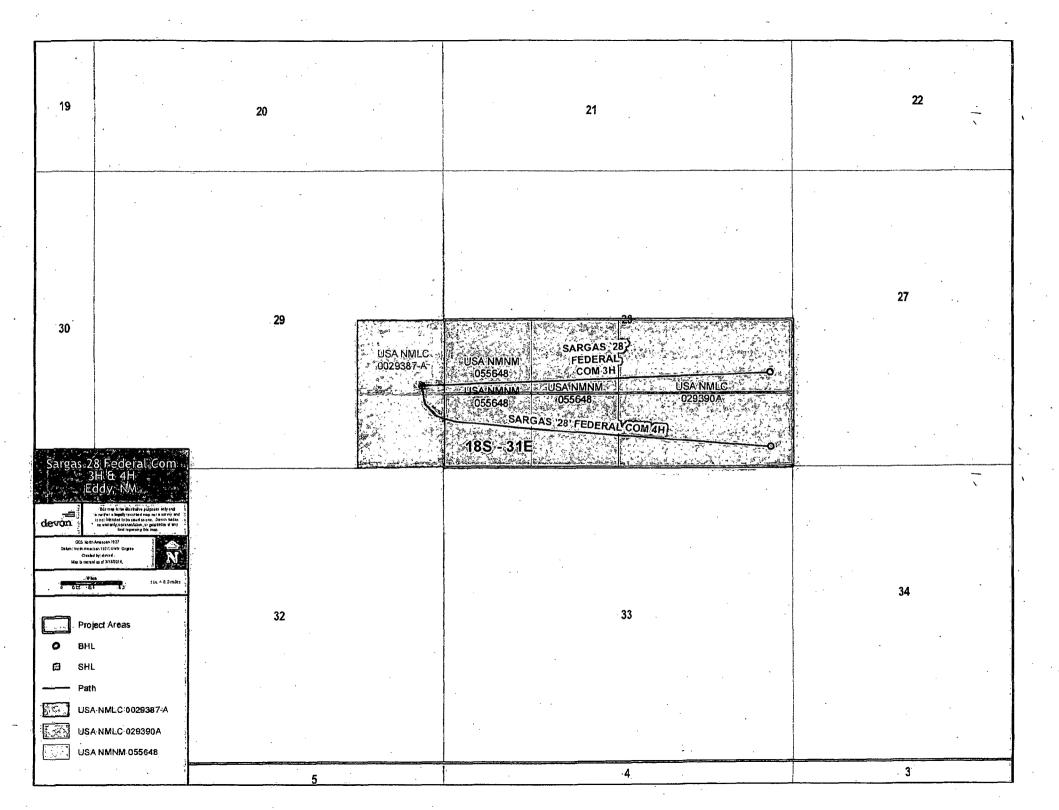

VIMILC

MAREX ENERGY CO

Devon GIS Mapping

Disclaimer: This plat is for illustrative purposes (only and is neither a legally recorded map nor a survey and is not intended to be used as one Scale: 1:18;056

Date Printed: 5/14/2014-4:18:54 PM

NMNM (106230

NMLC 0029330/

DEVON ENERGY PROD CO IN/ANM 101373 DEVON ENERGY PROD CO IN/INM 101373

Sarqas 2 INI/NI

Saigas 28 Fed Com ITANIK BATTLERY

NMNM (028790) NMNM (028790)

LEGACY, RESERVES OPERATING LP, MMNIA[[072278]. LEGACY, RESERVES OPERATING LP MMNM [072278] 221

12212

DEVONIENERGY PROD C INMINI (101348) DEVONIENERGY PROD C INMINI (101346) OLP

0029390B

CHESAPEAKE OPERATING INC UNMINIM 1072061 CHESAPEAKE OPERATING INC CHESAPEAKE OPERATING INC CHESAPEAKE OPERATING INC

NMNM

NMNM

INML

NMNM 010193 NMNM 010193 NALC 0362052

NMLC

06204



| County  | Eddy    | State                | New Mexico |               |
|---------|---------|----------------------|------------|---------------|
| Section | 29 & 28 | Township <u>18 S</u> | Range      | <u>31 E</u> . |

SECTION LAND PLAT

Sargas 28 Federal Com 3 H : SHL Sec. 29, 1475' FSL, 342' FEL, BHL Sec. 28, 1700' FSL, 340' FEL Sargas 28 Federal Com 4 H : SHL Sec. 29, 1475' FSL, 342' FEL, BHL Sec. 28, 400' FSL, 340' FEL



Sec. 29

Sec. 28<sup>-</sup>

Run Time: 01:36 PM

Page 1 of 3

05/05/2014 Run Date:

01 02-25-1920;041STAT0437;30USC226 Case Type 310781: O&G RENEWAL LEASE - PD Commodity 459: OIL & GAS L Case Disposition: AUTHORIZED

1.

**Total Acres** 320.000

Serial Number NMLC-- 0 029387A

Serial Number: NMLC- 0 029387A

| Name & Address