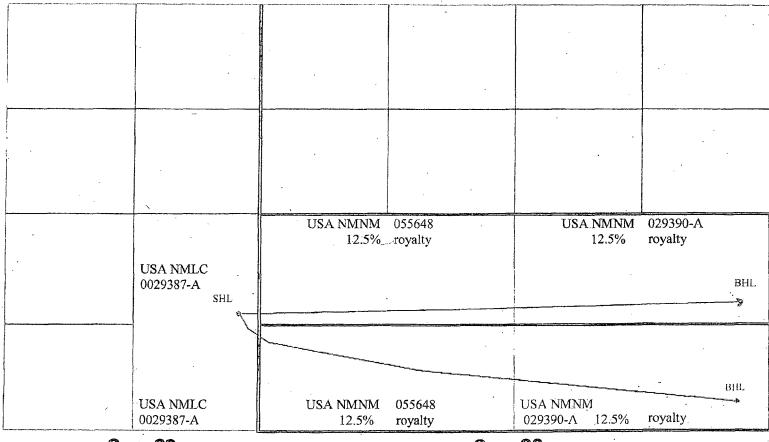

SERVES OPERATING LP, MMNIA[[072278]. LEGACY, RESERVES OPERATING LP MMNM [072278] 221

12212

DEVONIENERGY PROD C INMINI (101348) DEVONIENERGY PROD C INMINI (101346) OLP

0029390B

CHESAPEAKE OPERATING INC UNMINIM 1072061 CHESAPEAKE OPERATING INC CHESAPEAKE OPERATING INC CHESAPEAKE OPERATING INC

NMNM

NMNM

INML

NMNM 010193 NMNM 010193 NALC 0362052

NMLC

06204



| County  | Eddy    | State                | New Mexico |               |
|---------|---------|----------------------|------------|---------------|
| Section | 29 & 28 | Township <u>18 S</u> | Range      | <u>31 E</u> . |

SECTION LAND PLAT

Sargas 28 Federal Com 3 H : SHL Sec. 29, 1475' FSL, 342' FEL, BHL Sec. 28, 1700' FSL, 340' FEL Sargas 28 Federal Com 4 H : SHL Sec. 29, 1475' FSL, 342' FEL, BHL Sec. 28, 400' FSL, 340' FEL



Sec. 29

Sec. 28<sup>-</sup>

Run Time: 01:36 PM

Page 1 of 3

05/05/2014 Run Date:

01 02-25-1920;041STAT0437;30USC226 Case Type 310781: O&G RENEWAL LEASE - PD Commodity 459: OIL & GAS L Case Disposition: AUTHORIZED

1.

**Total Acres** 320.000

Serial Number NMLC-- 0 029387A

Serial Number: NMLC- 0 029387A

| Name & Address                                                                                                                                                          |                                                                                                                                      |                                                                                                                                                   | Int Rel