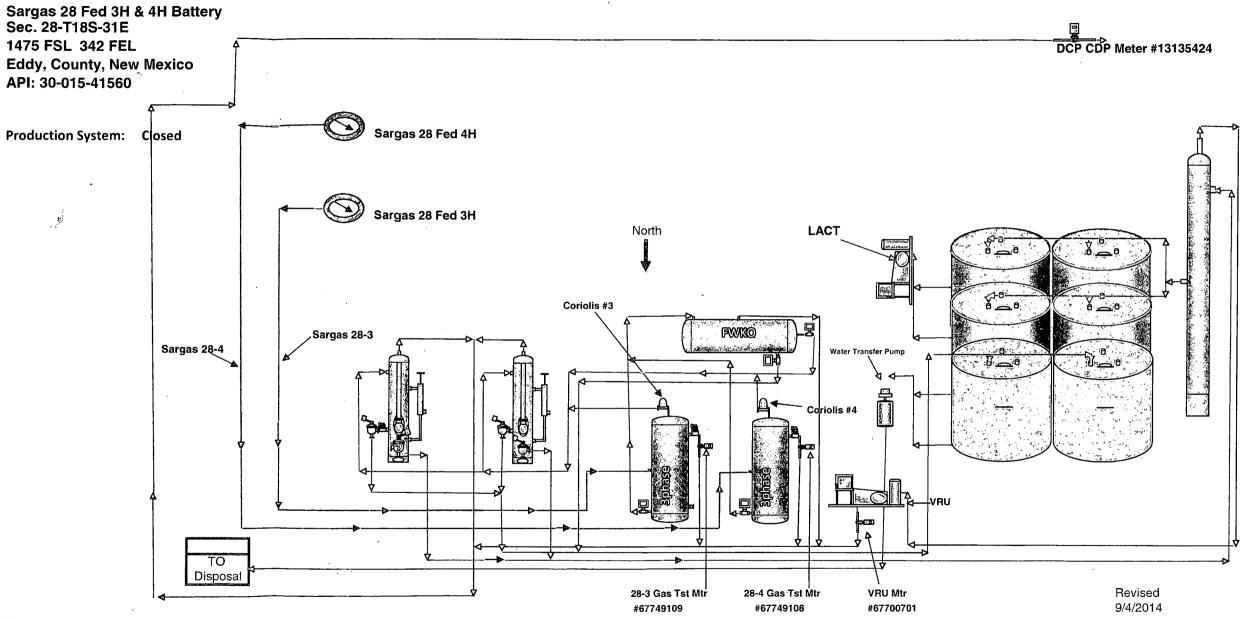

2. The proposed

commingling will maximize the ultimate recovery of oil and/or gas from the federal leases and will reduce environmental impacts by minimizing surface disturbance and emissions. The proposed commingling will reduce operating expenses, as well as, not adversely affect federal royalty income, production accountability, or the distribution of royalty.

Devon Energy Production Company, LP understands the requested approval will not constitute the granting of any right-of-way or construction rights not granted by the lease instrument.

Working, royalty, and overriding interest owners are not identical and have been notified of this proposal via certified mail (see attached).

Signed: \_\_\_\_\_ Printed Name: Erin Workman Title: Regulatory Compliance Professional Date: 06.06.14



Note: Devon Energy Site Security Plan located in the Artesia Main Office

| -020 | NMNM 012211 | <u>NMNM -012210</u> | <u>NMNM 0014102</u> | NMNM 0175770 |         |               | NMNM 0014       |
|------|-------------|---------------------|---------------------|--------------|---------|---------------|-----------------|
|      |             |                     |                     |              |         |               |                 |
|      |             |                     |                     | NMNM 106230  |         | NMNM 012212   |                 |
|      | N M         | LC 0029387C         |                     | NMEC 0       | 029390Å |               | <b>N</b>        |
|      |             |                     |                     |              |         |