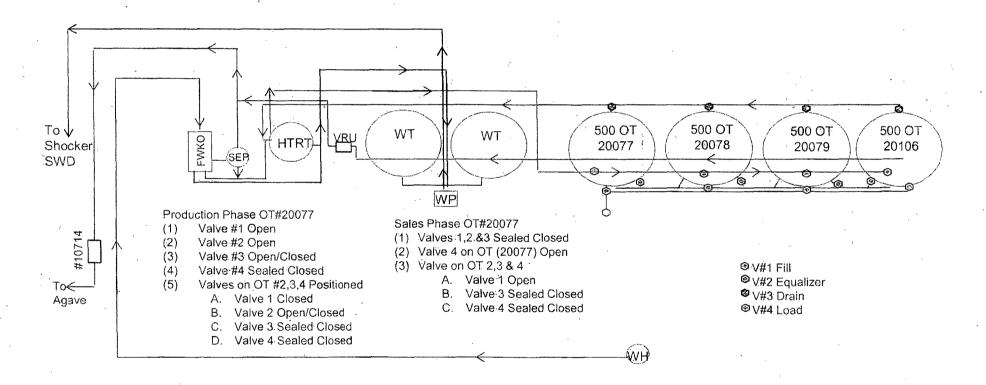

105 South 4th Street \* Artesia, NM 88210 (575)-748-1471

MELSON ZS FED #2H

330' FSL & 660' FEL \* Sec 8 - T26S R30E \* Unit P Eddy County, NM

API-3001538665

-Junior Orquiz Foreman -February, 2014

Accepted for Record Purposes.

Approval Subject to Onsite Inspection. 9/10/14

Date:

This diagram is subject to the Yates Petroleum Corporation August 1983 Security Plan which is on file at 105 South 4th Street, Artesia, NM

N