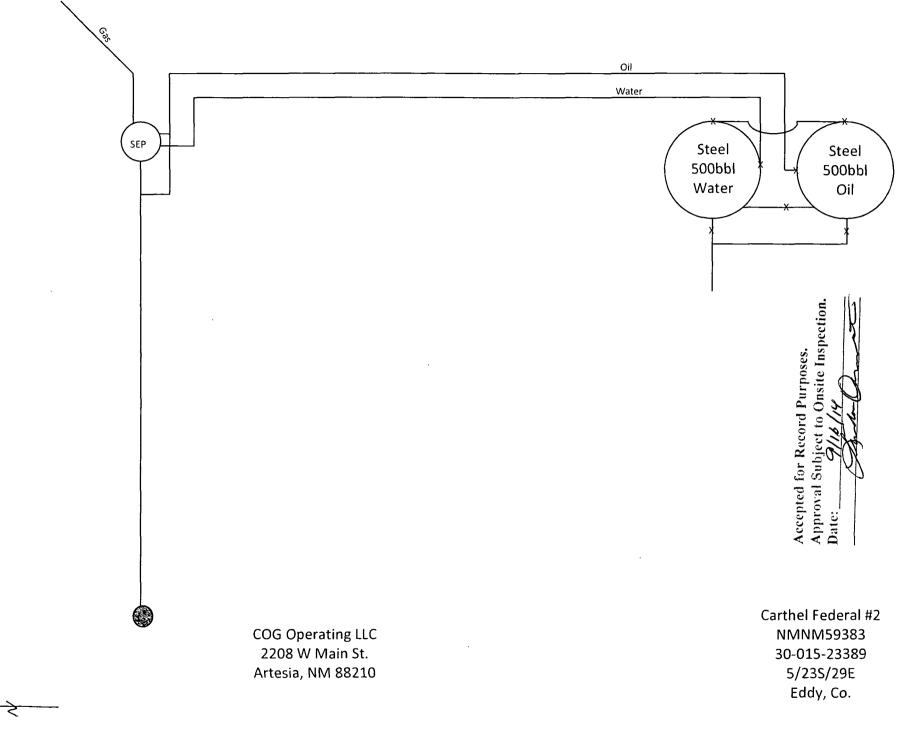

Please see attached Site Facility diagram

URD 9-26-14 Accepted for record NMDCD

ĩ

- a

**NM OIL CONSERVATION** 

ARTESIA DISTRICT

SEP 1 8 2014

RECEIVED