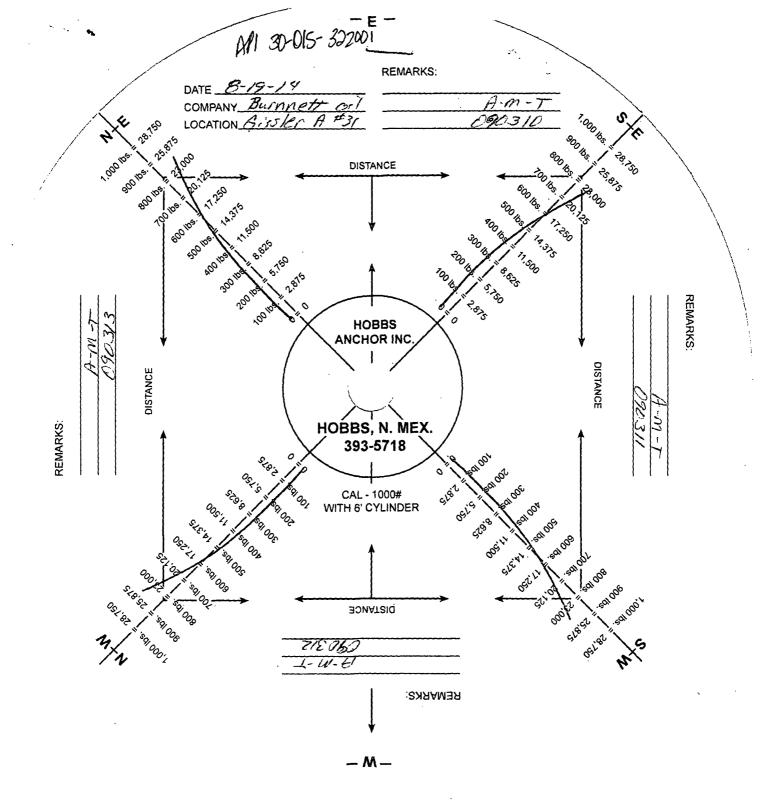

NM OIL CONSERVATION

ARTESIA DISTRICT

OCT 0 2 2014

RECEIVED

| 3              |                   |                        |                        | ·            |              |                           |                          |            |                       |
|----------------|-------------------|------------------------|------------------------|--------------|--------------|---------------------------|--------------------------|------------|-----------------------|
| ANCHOR<br>LOC. | Markers  X Yes No | Unable<br>To<br>Locate | Pulled<br>Up<br>Inches | Rod<br>Broke | Eye<br>Broke | Too<br>High<br>To<br>Test | Press.<br>Lbs.<br>Pulled | Test<br>OK | Old Anchor<br>Removed |
| SE             | /                 |                        |                        |              |              |                           | 12,500                   | V          | ·                     |
| sw             | ~                 |                        |                        |              |              |                           |                          | V          |                       |
| NW             | /                 |                        |                        |              |              |                           |                          | V          |                       |
| NE             | 1                 |                        |                        |              |              |                           |                          | _          |                       |