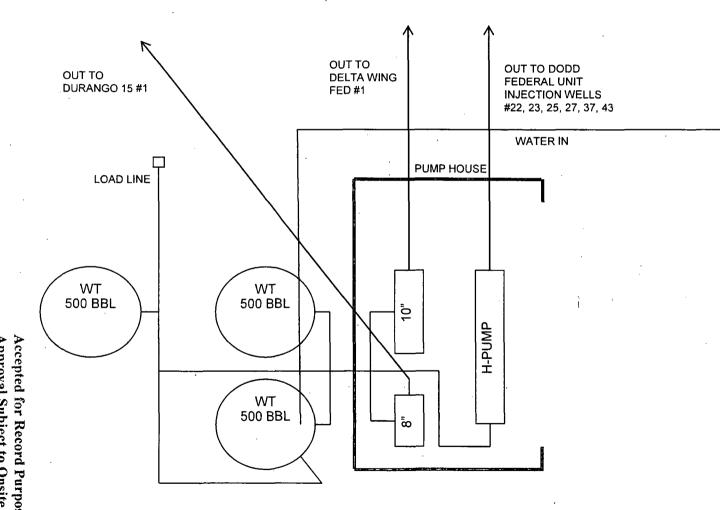

### COG OPERATING LLC **Dodd Federal Unit** One Concho Center Water Flood Building

Sec 15-17S-29E \* Unit I Eddy County, NM NMNM111789X

600 W. Illinois Ave Midland, Texas 79701 (432)-683-7443

January 2014