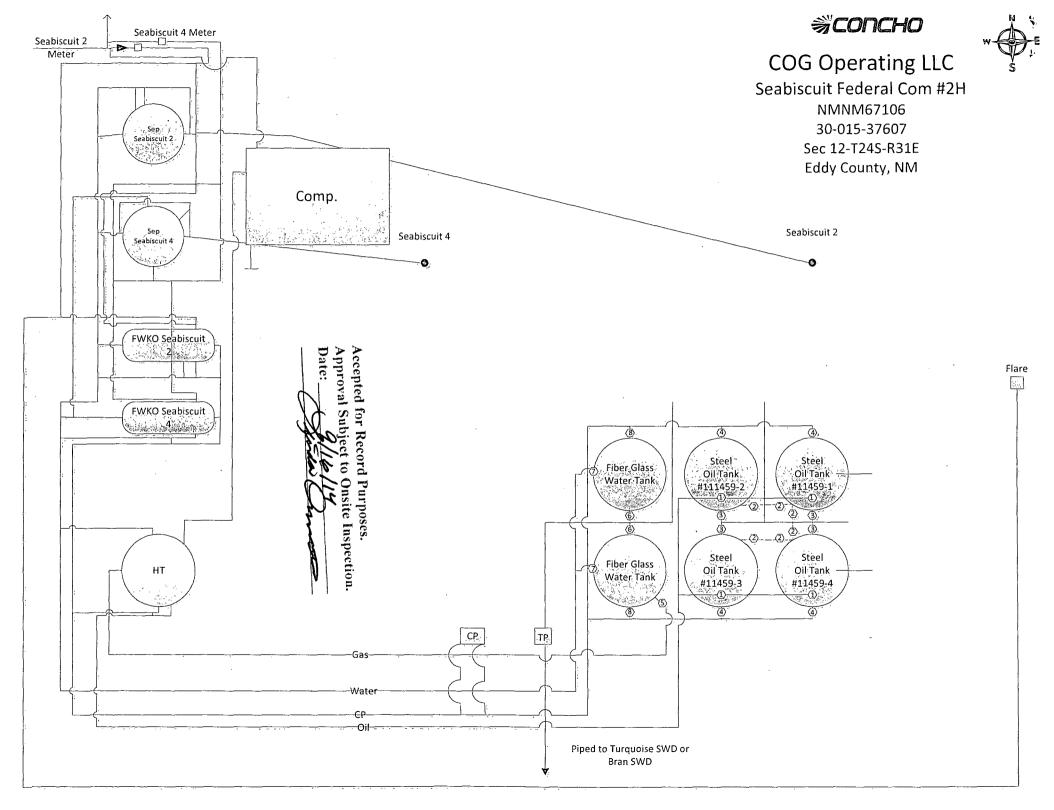

Please see attached revised Site Facility Diagram.

COG Operating LLC Seabiscuit Federal Com #2H NMNM67106 30-015-37607 Sec 12-T24S-R31E Eddy County, NM

### 1. Production Phase (OT#1)

- A. Valves #1,#2,#4,#5,#7, and #8 Open
- B. Valve #3 Closed and Sealed
- C. Valve #6 Closed
- D. Valves on OT #2, #3 and #4 Positioned:1. Valves #1, #3, & #4 Closed and sealed

### Production Phase (OT #2)

- A. Valves #1, #2, #4, #5, #7, and #8 Open
- B. Valve #3 Closed and Sealed
- C. Valve #6 Closed
- D. Valves on OT #1, #3, and #4 Positioned:
  - 1. Valves #1, #3 & #4 Closed and Sealed

### Production Phase (OT #3)

- A. Valves #1,#2,#4,#5,#7, & #8 Open
- B. Valve #3 Closed and Sealed
- C. Valve #6 Closed
- D. Valves on OT #1, #2, and #4 Positioned:1. Valves #1, #3 & #4 Closed and Sealed

### Production Phase (OT #4)

- A. Valves #1,#2,#4,#5,#7, & #8 Open
- B. Valve #3 Closed and Sealed
- C. Valve #6 Closed
- D. Valves on OT #1, #2 and #3 Positioned:
  - 1. Valves #1, #3 & #4 Closed and Sealed

#### II. Sales Phase (OT#1)

- A. Valves #1, #2 and #4 Closed and Sealed
- B. Valve #3 on OT #1 Open
- C. Valves on OT #2, #3, #4 Positioned:
  - 1. Valve #1, #2, and #4 Open
  - 2. Valve #3 Closed and Sealed

# Sales Phase (OT#2)

- A. Valves #1, #2 and #4 Closed and Sealed
- B. Valve #3 on OT #2 Open
- C. Valves on OT #1, #3, and #4 Positioned:
  - 1. Valve #1, #2, and #4 Open
  - 2. Valve #3 Closed and Sealed

# Sales Phase (OT#3)

- A. Valves #1, #2 and #4 Closed and Sealed
- B. Valve #3 on OT #3 Open
- C. Valves on OT #1, #2, and #4 Positioned: 1 Valve #1, #2, and #4 Open
  - 2. Valve #3 Closed and Sealed

## Sales Phase (OT#4)

- A. Valves #1, #2 and #4 Closed and Sealed
- B. Valve #3 on OT #4 Open
- C. Valves on OT #1, #2, and #3 Positioned:
  - 1. Valve #1, #2, and #4 Open
  - 2. Valve #3 Closed and Sealed