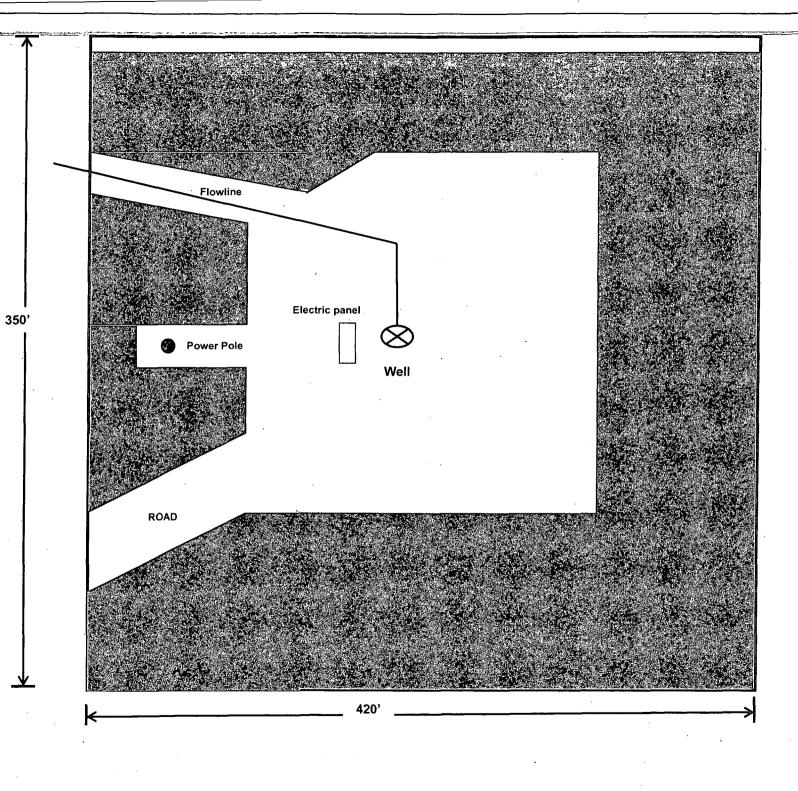

## Interim Site Reclamation

**Devon Energy** Production Co. North Pure Gold 8 Federal #15H API #30-015-38282 Sec. 17-T23S-R31E **Eddy County, NM** 

Area Reclaimed = 1.3836 Acres