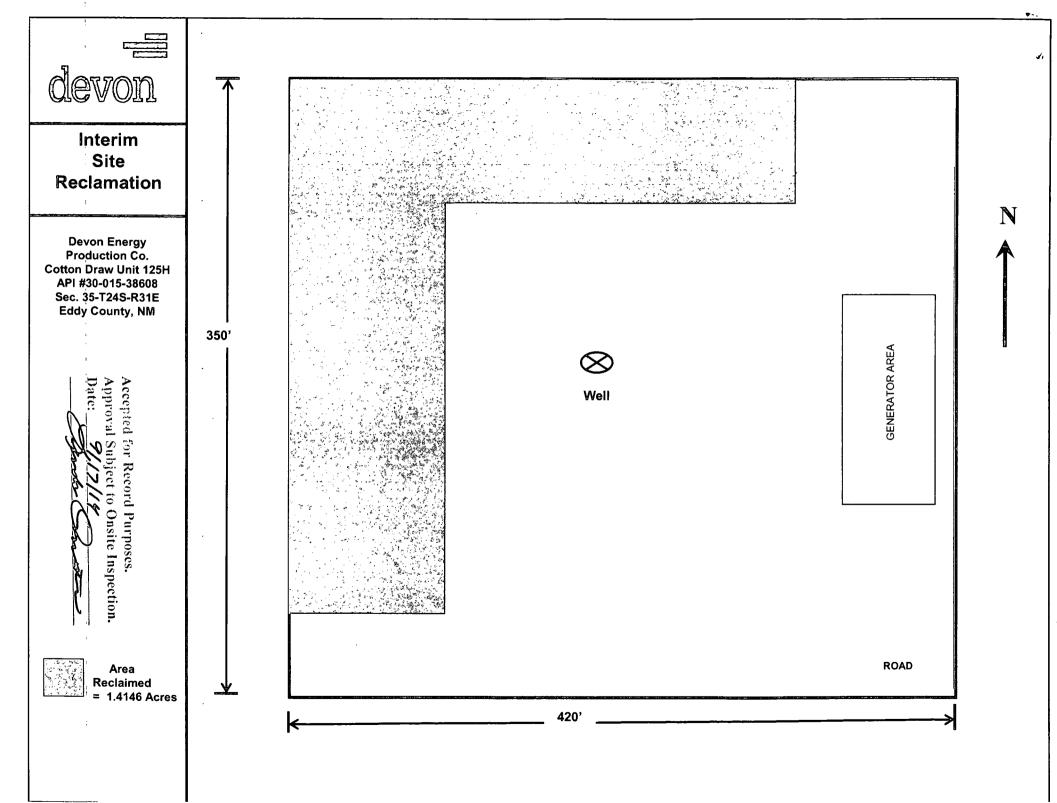

| Form 3160-5<br>(March 2012) UNITED STATES<br>DEPARTMENT OF THE INTERIOR<br>BUREAU OF LAND MANAGEMENT<br>SUNDRY NOTICES AND REPORTS ON WELLS<br>Do not use this form for proposals to drill or to re-enter an<br>abandoned well. Use Form 3160-3 (APD) for such proposals.                |                                                                                                                                                                         |                                                                                 | FORM APPROVED<br>OMB No. 1004-0137<br>Expires: October 31, 2014<br>5. Lease Serial No.<br>BHL: NMNM 036379 SHL: NMNM012121<br>6. If Indian, Allottee or Tribe Name |                                           |
|------------------------------------------------------------------------------------------------------------------------------------------------------------------------------------------------------------------------------------------------------------------------------------------|-------------------------------------------------------------------------------------------------------------------------------------------------------------------------|---------------------------------------------------------------------------------|--------------------------------------------------------------------------------------------------------------------------------------------------------------------|-------------------------------------------|
| SUBMI                                                                                                                                                                                                                                                                                    | T IN TRIPLICATE – Other instructions                                                                                                                                    | 7. If Unit of CA/Agreem                                                         |                                                                                                                                                                    |                                           |
| I. Type of Well                                                                                                                                                                                                                                                                          |                                                                                                                                                                         | COTTON DRAW UNIT - NMNM-070928-X      S. Well Name and No.                      |                                                                                                                                                                    |                                           |
| Oil Well Gas V                                                                                                                                                                                                                                                                           |                                                                                                                                                                         | COTTON DRAW UNIT 125H                                                           |                                                                                                                                                                    |                                           |
| 2. Name of Operator<br>DEVON ENERGY PRODUCTION CO LP                                                                                                                                                                                                                                     |                                                                                                                                                                         |                                                                                 | 9. API Well No.<br>30-015-38608                                                                                                                                    |                                           |
| 3a. Address<br>PO BOX 250<br>ARTESIA, NM 882113b. Phone No. (include area code)<br>575-748-3371575-748-3371                                                                                                                                                                              |                                                                                                                                                                         |                                                                                 | 10. Field and Pool or Exploratory Area<br>PADUCA; BONE SPRING (O)                                                                                                  |                                           |
| 4. Location of Well <i>(Footage, Sec., T.,</i><br>160' FNL & 1345' FEL, UNIT B, SEC 35, T24S,                                                                                                                                                                                            |                                                                                                                                                                         | 11. County or Parish, State<br>EDDY COUNTY, NM                                  |                                                                                                                                                                    |                                           |
| 12. CHEC                                                                                                                                                                                                                                                                                 | CK THE APPROPRIATE BOX(ES) TO IN                                                                                                                                        | NDICATE NATURE OF NOT                                                           | ICE, REPORT OR OTHER                                                                                                                                               | R DATA                                    |
| TYPE OF SUBMISSION TYPE OF AC                                                                                                                                                                                                                                                            |                                                                                                                                                                         |                                                                                 | TION                                                                                                                                                               |                                           |
| Notice of Intent                                                                                                                                                                                                                                                                         | Alter Casing                                                                                                                                                            | acture Treat                                                                    | duction (Start/Resume)<br>clamation<br>complete                                                                                                                    | Water Shut-Off Well Integrity Other       |
|                                                                                                                                                                                                                                                                                          |                                                                                                                                                                         |                                                                                 | nporarily Abandon                                                                                                                                                  |                                           |
| Final Abandonment Notice                                                                                                                                                                                                                                                                 | Convert to Injection                                                                                                                                                    | ug Back 📃 Wa                                                                    | ter Disposal                                                                                                                                                       |                                           |
| determined that the site is ready for                                                                                                                                                                                                                                                    | Abandonment Notices must be filed only<br>r final inspection.)<br>N DOWNSIZED FROM AN ORIGINAL<br><b>NM OIL CONSERVATION</b><br>ARTESIA DISTRICT<br>SEP <b>2 4</b> 2014 | PAD OF 350' X 420'. AC<br>ACCEPTED ACCEPTED<br>ACCEPTED<br>ACCEPTED<br>ACCEPTED | RES RECLAIMED = 1.4                                                                                                                                                | 146                                       |
|                                                                                                                                                                                                                                                                                          | RECEIVED                                                                                                                                                                |                                                                                 | and the                                                                                                                                                            |                                           |
| 14. I hereby certify that the foregoing is                                                                                                                                                                                                                                               |                                                                                                                                                                         |                                                                                 |                                                                                                                                                                    |                                           |
| DENISE MENOUD (575-746-5544) Title ADMIN FIELD S                                                                                                                                                                                                                                         |                                                                                                                                                                         | PPORT 4                                                                         |                                                                                                                                                                    |                                           |
| Signature XI. Menored Date 4/1/2014                                                                                                                                                                                                                                                      |                                                                                                                                                                         |                                                                                 |                                                                                                                                                                    |                                           |
|                                                                                                                                                                                                                                                                                          | THIS SPACE FOR FEE                                                                                                                                                      | DERAL OR STATE OF                                                               | FICE USE                                                                                                                                                           |                                           |
| Approved by                                                                                                                                                                                                                                                                              |                                                                                                                                                                         |                                                                                 |                                                                                                                                                                    |                                           |
| Title           Conditions of approval, if any, are attached. Approval of this notice does not warrant or certify that the applicant holds legal or equitable title to those rights in the subject lease which would entitle the applicant to conduct operations thereon.         Office |                                                                                                                                                                         |                                                                                 | Da                                                                                                                                                                 | ite                                       |
| fictitious or fraudulent statements or repr                                                                                                                                                                                                                                              | U.S.C. Section 1212, make it a crime for any esentations as to any matter within its jurisdic                                                                           |                                                                                 | to make to any department o                                                                                                                                        | or agency of the United States any false, |
| (Instructions on page 2)                                                                                                                                                                                                                                                                 |                                                                                                                                                                         |                                                                                 |                                                                                                                                                                    |                                           |