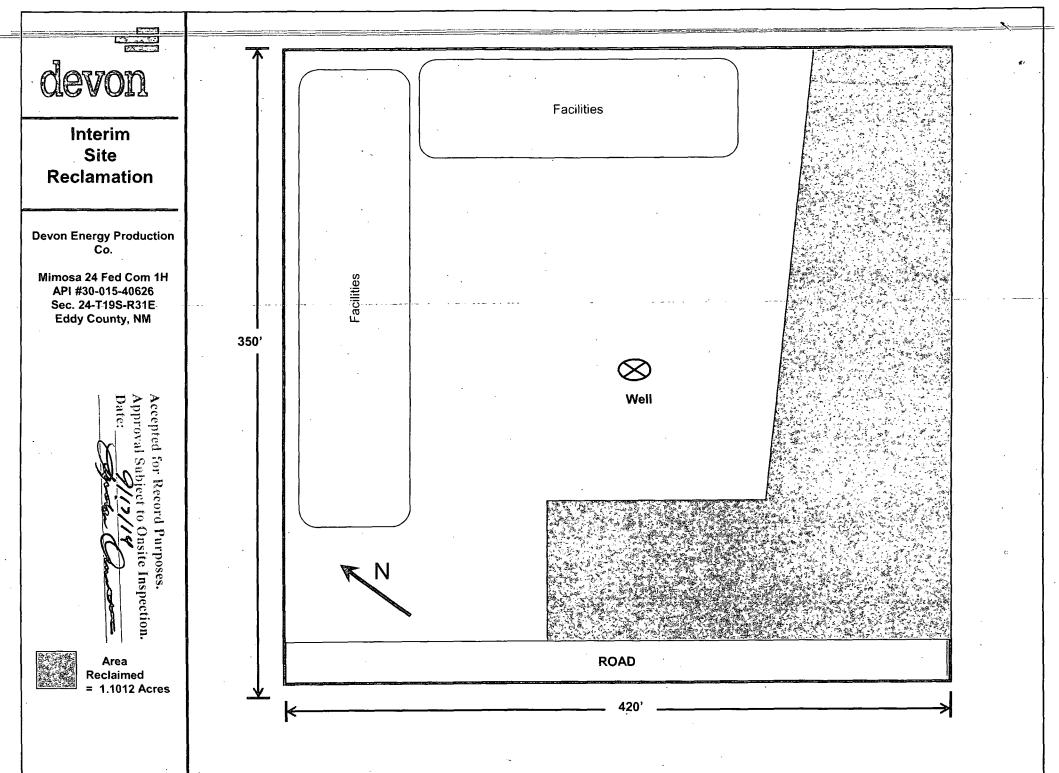

5. Lease Serial No. NMNM0107697

LC029358

6. If Indian, Allottee or Tribe Name

| abandoned wen. Ose Form 3100-3 (APD) for such proposals.                                                                                                                                                                                                                                                                                                                                                                                       |                                   |                            |                           | 7 1611 1/2 6604/4                           | - N - 1/- N    |  |
|------------------------------------------------------------------------------------------------------------------------------------------------------------------------------------------------------------------------------------------------------------------------------------------------------------------------------------------------------------------------------------------------------------------------------------------------|-----------------------------------|----------------------------|---------------------------|---------------------------------------------|----------------|--|
| SUBMIT IN TRIPLICATE – Other instructions on page 2.                                                                                                                                                                                                                                                                                                                                                                                           |                                   |                            |                           | 7. If Unit of CA/Agreement, Name and/or No. |                |  |
| 1. Type of Well  ☑ Oil Well ☐ Gas Well ☐ Other                                                                                                                                                                                                                                                                                                                                                                                                 |                                   |                            |                           | 8. Well Name and No. MIMOSA 24 FED COM 1H   |                |  |
| 2. Name of Operator DEVON ENERGY PRODUCTION CO LP (6137)                                                                                                                                                                                                                                                                                                                                                                                       |                                   |                            |                           | 9. API Well No.<br>30-015-40626             |                |  |
| 3a. Address 3b. Phone No. (include area code)                                                                                                                                                                                                                                                                                                                                                                                                  |                                   |                            |                           | 10. Field and Pool or Exploratory Area      |                |  |
| PO BOX 250, ARTESIA, NM 88211 575-748-3371                                                                                                                                                                                                                                                                                                                                                                                                     |                                   |                            | LUSK; BONE-SPRING, WEST   |                                             |                |  |
| 4. Location of Well (Footage, Sec., T.,R.,M., or Survey Description)                                                                                                                                                                                                                                                                                                                                                                           |                                   |                            |                           | 11. Country or Parish, State                |                |  |
| 582' FNL & 275' FWL, LOT D, SEC 24, T19S, R31E                                                                                                                                                                                                                                                                                                                                                                                                 |                                   |                            |                           | EDDY COUNTY, NM                             |                |  |
| 12. CHECK THE APPROPRIATE BOX(ES) TO INDICATE NATURE OF NOTICE, REPORT OR OTHER DATA                                                                                                                                                                                                                                                                                                                                                           |                                   |                            |                           |                                             |                |  |
| TYPE OF SUBMISSION TYPE                                                                                                                                                                                                                                                                                                                                                                                                                        |                                   |                            | TYPE OF ACT               | E OF ACTION                                 |                |  |
| Notice of Intent                                                                                                                                                                                                                                                                                                                                                                                                                               | Acidize                           | Deepen                     |                           | action (Start/Resume)                       | Water Shut-Off |  |
|                                                                                                                                                                                                                                                                                                                                                                                                                                                | Alter Casing                      | Fracture Treat             |                           | amation Well Integrity                      |                |  |
| Subsequent Report                                                                                                                                                                                                                                                                                                                                                                                                                              | Change Repair                     | New Construction           |                           | omplete                                     |                |  |
| Final Abandonment Notice                                                                                                                                                                                                                                                                                                                                                                                                                       | Change Plans Convert to Injection | Plug and Abandon Plug Back |                           | oorarily Abandon<br>r Disposal              | DOWNSIZE       |  |
| testing has been completed. Final Abandonment Notices must be filed only after all requirements, including reclamation, have been completed and the operator has determined that the site is ready for final inspection.)  THIS LOCATION HAS BEEN DOWNSIZED FROM AN ORIGINAL PAD SIZE OF 420' X 364'. ACRES RECLAIMED = 1.1012  NM OIL CONSERVATION  SEP 24 2014  Accepted for Record Purposes.  Approval Subject to Onsite Inspection.  Date: |                                   |                            |                           |                                             |                |  |
| 4. I hereby certify that the foregoing is true and correct. Name (Printed/Typed)                                                                                                                                                                                                                                                                                                                                                               |                                   |                            | Citle ADMIN FIELD SUPPORT |                                             |                |  |
| DENISE MENOUD (575-746-5544)  Title ADMIN FIELD SUPPORT                                                                                                                                                                                                                                                                                                                                                                                        |                                   |                            |                           |                                             |                |  |
| Signature Date 5/8/2014                                                                                                                                                                                                                                                                                                                                                                                                                        |                                   |                            |                           |                                             |                |  |
| THIS SPACE FOR FEDERAL OR STATE OFFICE USE                                                                                                                                                                                                                                                                                                                                                                                                     |                                   |                            |                           |                                             |                |  |
| Approved by  Conditions of approval, if any, are attached. Approval of this notice does not warrant or ce that the applicant holds legal or equitable title to those rights in the subject lease which would be applicant to conduct operations thereon.                                                                                                                                                                                       |                                   |                            | e                         |                                             | Date           |  |
| Little 18 U.S.C. Section 1001 and Title 43 U.S.C. Section 1212, make it a crime for any person knowingly and willfully to make to any department or agency of the United States any false, fictitious or fraudulent statements or representations as to any matter within its jurisdiction.                                                                                                                                                    |                                   |                            |                           |                                             |                |  |