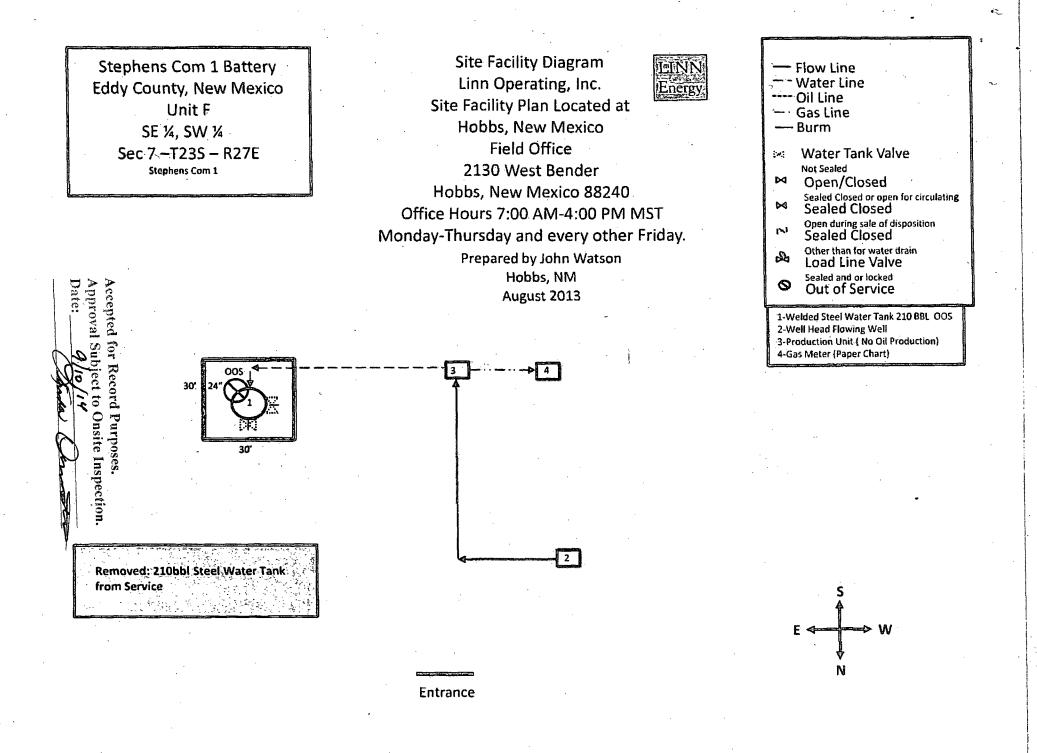

| Image: Notice of Intent   Image: Alter Casing   Image: Fracture Treat   Image: Reclamation   Image: Well Integrit     Image: Notice of Intent   Image: Casing Repair   Image: New Construction   Image: Reclamation   Image: Well Integrit     Image: Notice of Intent   Image: Casing Repair   Image: New Construction   Image: Reclamation   Image: Well Integrit                                                                                                                                                                                                                                                                                                                                                                                                                                                                                                                                                                                                                                                                                                                                                                                                                                                                                                                                                                                                                                                                                                                                                                                                                                                                                                                                                                                                                                                                                                                                                                                                                                                                                                                                                                                                                                                                                                                                                                                                                                                                                                                                                                                                                                                                                                     |                                                                                                                                                                | · · · · · · · · · · · · · · · · · · ·                                                                                                                               | OCD-A                                                                                            | OCD-ARTESIA                                                                      |                                                                      |                                                                                                                |  |
|-------------------------------------------------------------------------------------------------------------------------------------------------------------------------------------------------------------------------------------------------------------------------------------------------------------------------------------------------------------------------------------------------------------------------------------------------------------------------------------------------------------------------------------------------------------------------------------------------------------------------------------------------------------------------------------------------------------------------------------------------------------------------------------------------------------------------------------------------------------------------------------------------------------------------------------------------------------------------------------------------------------------------------------------------------------------------------------------------------------------------------------------------------------------------------------------------------------------------------------------------------------------------------------------------------------------------------------------------------------------------------------------------------------------------------------------------------------------------------------------------------------------------------------------------------------------------------------------------------------------------------------------------------------------------------------------------------------------------------------------------------------------------------------------------------------------------------------------------------------------------------------------------------------------------------------------------------------------------------------------------------------------------------------------------------------------------------------------------------------------------------------------------------------------------------------------------------------------------------------------------------------------------------------------------------------------------------------------------------------------------------------------------------------------------------------------------------------------------------------------------------------------------------------------------------------------------------------------------------------------------------------------------------------------------|----------------------------------------------------------------------------------------------------------------------------------------------------------------|---------------------------------------------------------------------------------------------------------------------------------------------------------------------|--------------------------------------------------------------------------------------------------|----------------------------------------------------------------------------------|----------------------------------------------------------------------|----------------------------------------------------------------------------------------------------------------|--|
| SUBMIT IN TRIPLICATE - Other instructions on reverse side.   7. If Unit or CAArecenter, Name ander     1. Type of Well   © Oil Well   © Conjact: TERRY CALLAHAN   8. Well Nume and No.     2. Name of Operator   StepPierlos A cOM 1   9. API Well No.   9. Oil Well & Well Nume and No.     3. Address   GO TRAVIS, SUITE 5100   B. Phone No. (include area code)   C. API Well No.   9. O'L Facture No.     4. Location of Well (Fonder, State, T. R. M. or Nurvey Description)   3b. Phone No. (include area code)   C. API Well No.   C. API Sead-MOR MON SOUTH     3.2. Address   GO TRAVIS, SUITE 5100   B. Phone No. (include area code)   C. API Sead-MOR MON SOUTH     4. Location of Well (Fonder, State, T. R. M. or Nurvey Description)   10. Construction (Star/Resume)   11. Construction (Star/Resume)   11. Construction (Star/Resume)   12. CHECK APPROPRIATE BOX(ES) TO INDICATE NATURE OF NOTICE, REPORT, OR OTHER DATA     TYPE OF SUBMISSION   TYPE OF SUBMISSION   TYPE OF ACTION   Well Integrint     B subsequent Report   Casing Repair   New Construction   Recomplete   Other Step Facture Treat   Reclamation   Well Integrint     G Charge Plans   Plug and Abandon   Temporarity Abandon   Temporarity Abandon   Step Facility of all prefinder provoked work and approximate therition there of the propoil                                                                                                                                                                                                                                                                                                                                                                                                                                                                                                                                                                                                                                                                                                                                                                                                                                                                                                                                                                                                                                                                                                                                                                                                                                                                                                                              | (Àugust 2007) · DI<br>B<br>SUNDRY                                                                                                                              | EPARTMENT OF THE INTE<br>UREAU OF LAND MANAGEM<br>NOTICES AND REPORTS                                                                                               | 4ENT<br>S ON WELLS                                                                               | 5. Le<br>N                                                                       | OMB NO<br>Expires: J<br>case Serial No.                              | 0. 1004-0135                                                                                                   |  |
| 1. Type of Wil<br>Oil Weil B<br>Oil Weil M<br>Oil Meil M<br>Oil M<br>Oil M<br>Oil M<br>Oil Meil M<br>Oil Meil M<br>Oi | Do not use th<br>• abandoned we                                                                                                                                | is form for proposals to drill<br>II. Use form 3160-3 (APD) fo                                                                                                      | l or to re-enter an<br>or such proposals.                                                        | , 6. If                                                                          | Indian, Allottee br                                                  | the second s |  |
| Oil Weil @ Gas Weil @ Other   STEPHENS A COM 1     2. Nume of Operator<br>LINN OPERATING INC   Contact: TERRY CALLAHAN   9. APT Will No.<br>30-015-207.18     3a. Address<br>600 TRAVIS, SUITE 5100<br>HOUSTON, TX 77002   9. Phone No. (include area code)<br>Ph: 281-840-4272   10. Field and Pool, or Exploratory<br>CARLSBAD, MORROW, SOUTH<br>OUSTON, TX 77002     4. Location of Well (Foreing, See, T. R. M., or Survey Description)<br>Back 7 T23S R27E Mer NMP SESW 810FSL 1980FWL<br>32.3[4267 N Lat, 104.231304 W Lon   11. County or Parish, and State<br>EDDY COUNTY, NM     12. CHECK APPROPRIATE BOX(ES) TO INDICATE NATURE OF NOTICE, REPORT, OR OTHER DATA   TYPE OF SUBMISSION   II. County or Parish, and State     13. Describe Proposed or Complete Operation (Start/Resume)   Actidize   Deepen   Production (Start/Resume)   Water Stat-<br>Site Facility Di<br>Site Facility Di<br>Interconsig a report     13. Describe Proposed or Completed Operation (Intert to Injection)   Plag and Abandon<br>and the Solid sto deepen donge hear nonepide horizonality, give substrated starting date of any verposed work and approximate duration there<br>if the proposed is to deepen donge hear nonepide horizonality, give substrated starting date of any verposed work and approximate duration there<br>if the proposed is to deepen donge hear nonepide horizonality, give substrated starting date of any verposed work and approximate duration there<br>if the proposed is to deepen donge hear nonepide hear and requirements, including sectimated and two were defined of all perturbance<br>and the file only all the site is ready for final inspection.)   PLEASE FIND ATTACHED THE STEPHENS COM 1 BATTERY SITE FACILITY DIAGRAM.                                                                                                                                                                                                                                                                                                                                                                                                                                                                                                                                                                                                                                                                                                                                                                                                                                                                                                    | SUBMIT IN TRI                                                                                                                                                  | PLICATE - Other instruction                                                                                                                                         | ns on reverse side.                                                                              | 7. If                                                                            | Unit or CA/Agreer                                                    | ment, Name and/or N                                                                                            |  |
| LINN OPERATING INC   E-Mail: tealtahan@himmenergy.com   30-015-20716     3a. Address<br>600 TRANS, SUITE 5100<br>HOUSTON, TX 77002   10. Field and Pool. or Exploratory<br>CARLSBAD/MORROW, SOUTH<br>Ph: 281-840-4272   10. Field and Pool. or Exploratory<br>CARLSBAD/MORROW, SOUTH<br>10. Field and Pool. or Exploratory<br>CARLSBAD/MORROW, SOUTH<br>11. County or Parish, and State     See 7 T23S R27E Mer.NMP SESW 810FSL 1980FWL<br>32.314267 N Lat, 104.231304 W Lon   11. County or Parish, and State     Lacution of Well   (Forange, See. T. R. M. or Survey Description)   12. CHECK APPROPRIATE BOX(ES) TO INDICATE NATURE OF NOTICE, REPORT, OR OTHER DATA     TYPE OF SUBMISSION   TYPE OF ACTION   IVEN OF ACTION     Notice of Intent   Acidize   Deepen   Production (Start/Resume)   Water Shu-C     Subsequent Report   Casing Repair   New Construction   Reclamation   Well Integrint     Convert to Injection   Plug Back   Water Disposal   Starter and and<br>following completion of the involved operation. (Learly state all pertinent denies, including estimated starting due on symposed work and approximate duration there<br>etuing has been completed. That Abandon montent Notices and and<br>following completion of the involved operation. He operation results in a multiple completion in acwind and the weintend field of a duration field on a proposal is to deepen directionally of results field on a starting due of any proposed work and approximate duration there<br>itsing has been completed. Final Abandon State and and field on a starting due of any proposed work and approximate dura                                                                                                                                                                                                                                                                                                                                                                                                                                                                                                                                                                                                                                                                                                                                                                                                                                                                                                                                                                                                                        |                                                                                                                                                                |                                                                                                                                                                     |                                                                                                  |                                                                                  |                                                                      | M 1                                                                                                            |  |
| 600 TRAVIS, SUITE 5100   Ph: 281-840-4272   CARLSBAD:MORROW,SOUTH     4. Location of Well   (Faorage, Sec. T. R. M. or Survey Description)   11. County or Parish, and State     Sec 7 T23S R27E Mer NMP SESW 810FSL 1980FWL   23.314267 N Lat, 104.231304 W Lon   11. County or Parish, and State     12. CHECK APPROPRIATE BOX(ES) TO INDICATE NATURE OF NOTICE, REPORT, OR OTHER DATA   TYPE OF SUBMISSION   III. County or Parish, and State     13. Describe Proposed or Complete Approximate and content in the work will be parformed or provide the Boad No. on file with BLMMEA and and the which the work will be parformed or provide the Boad No. on file with BLMMEA and and the operation in the work will be parformed or provide the Boad No. on file with BLMMEA and and the operation fold of the shall be filed only after all requirements, including estimated automy of their or accompleted on the work will be parformed or provide the Boad No. on file with BLMMEA Record and the operation fold-shall be filed only after all requirements, including retainant on theread, a file within 30 dots and be filed on the work will be parformed or provide the Boad No. on file with BLMMEA Record and the operation fold-shall be filed only after all requirements, including retainantion, have been completed, and the operation to the state of the information shall be filed only after all requirements, including retainantion, have been completed, and the operation to be add to file only after all requirements, including retainantion, have been completed, and the operation to the state and part with 30 dots all be filed only after all requirements, including retainantion, have been completed, and the operation have been completed.     13. Describe Proposed or Completed Pro                                                                                                                                                                                                                                                                                                                                                                                                                                                                                                                                                                                                                                                                                                                                                                                                                                       | 2. Name of Operator<br>LINN OPERATING INC                                                                                                                      |                                                                                                                                                                     |                                                                                                  |                                                                                  |                                                                      | · · · · · · · · · · · · · · · · · · ·                                                                          |  |
| Sec 7 723S P27E Mer NMP SESW 810FSL 1980FWL   EDDY COUNTY, NM     12. CHECK APPROPRIATE BOX(ES) TO INDICATE NATURE OF NOTICE, REPORT, OR OTHER DATA     TYPE OF SUBMISSION   TYPE OF ACTION     Notice of Intent   Acidize   Deepen     Alter Casing   Fracture Treat   Reclamation     Subsequent Report   Casing Repair   New Construction   Reclamation     Time of the proposed or Completed   Other Site Facility Divide the provide the food on the board of the provide the food dupies of all personnet duration there will be filed within 30 dops fullowing completion of the involved operations. If the operation complete the food intention to complete the other will be filed within 30 dops fullowing beam completed that the site is ready for final inspection.)     PLEASE FIND ATTACHED THE STEPHENS COM 1 BATTERY SITE FACILITY DIAGRAM.     STEPHENS A COM #001 30-015-20716     NM OIL CONSERVATION ARTESIA DISTRICT     SEP 1 8 2014     PLEASE FIND ATTACHED THE STEPHENS COM 1 BATTERY SITE FACILITY DIAGRAM.     STEPHENS A COM #001 30-015-20716     MARTESIA DISTRICT     SEP 1 8 2014     PLEASE FIND ATTACHED THE STEPHENS COM 1 BATTERY SITE FACILITY DIAGRAM.     STEPHENS A COM #001 30-015-20716     MARTESIA DISTRICT     SEP 1 8 2014     PLEASE FIND ATTACHED THE STEPHENS COM 1 BATTERY SITE FACILITY DIAGRAM. <td>600 TRAVIS, SUITE 5100</td> <td>3b.<br/>Ph</td> <td>Phone No. (include area code<br/>: 281-840-4272</td> <td></td> <td>ield and Pool, or E<br/>ARLSBAD;MOI</td> <td>xploratory<br/>RROW,SOUTH(C</td>                                                                                                                                                                                                                                                                                                                                                                                                                                                                                                                                                                                                                                                                                                                                                                                                                                                                                                                                                                                                                                                                                                         | 600 TRAVIS, SUITE 5100                                                                                                                                         | 3b.<br>Ph                                                                                                                                                           | Phone No. (include area code<br>: 281-840-4272                                                   |                                                                                  | ield and Pool, or E<br>ARLSBAD;MOI                                   | xploratory<br>RROW,SOUTH(C                                                                                     |  |
| 32.314267 N Lat, 104.231304 W Lon     12. CHECK APPROPRIATE BOX(ES) TO INDICATE NATURE OF NOTICE, REPORT, OR OTHER DATA     TYPE OF SUBMISSION     TYPE OF SUBMISSION     Notice of Intent     O Actidize     Deepen     Production (Start/Resume)     O Actidize     O Deepen     O Production (Start/Resume)     O Reclamation     O Subsequent Report     Casing Repair     O New Construction     O Convert to Injection     O Plag and Abandon     Temporarial Standards at the second and messared and m                                                                                                                                                                                                                                                                                                                                                                                                                                                                                                                                                                                                                                                                                                                                                                                                                                                                                                                                                                                                                                                                                                                                                                                                                                                                                                                                                                                                                                                                                                                                                                                                                                     | 4. Location of Well (Footage, Sec., 7                                                                                                                          | ., R., M., or Survey Description)                                                                                                                                   | ······································                                                           | 11. C                                                                            | ounty or Parish, ar                                                  | nd State                                                                                                       |  |
| TYPE OF SUBMISSION   TYPE OF ACTION     Online of Intent   Acidize   Deepen   Production (Start/Resume)   Water Shufe     Subsequent Report   Casing Repair   New Construction   Reclamation   Water Shufe     Final Abandonment Notice   Change Plans   Plug and Abandon   Temporarily Abandon   State Temporarily Abandon     13. Describe Proposed or Completed Operation (clearly state all pertinent details, including estimated stating date of any proposed work and approximate duration there for the proposal is to deep directionally or recomplete horizontally, give subsurface locations and measured and true vertical detarbits of all pertinent markers and zon Attach the Bond under which the work will be performed or provide the Bond No. on file with BLMBLA. Required subsequent reports shall be filed within 30 days following completion of the involved operation. If the operation results in a multiple control and approximate duration there is an autiple control and the vertical detarbits of all pertinent markers and zon Attach the Bond under which the work will be performed or provide the Bond No. on file with BLMBLA. Required subsequent reports shall be filed within 30 days following completion of the involved operation. If the operation results in a multiple control and the vertical detarbits. The detarbits of all pertinent detarbits of all pertinent detarbits of all pertinent detarbits and pertinent detarbits of all pertinent detarbits. The detarbits of all pertinent detarbits of all pertinent detarbits. The completed of an Record Purposes. Approval Subject to Onsite Inspection. The operative for the Society of the the Carlsbad Committed to AFMSS for processing by KURT SIMMONE on 1202/2013 () <td>Sec 7 T23S R27E Mer NMP S<br/>32.314267 N Lat, 104.231304</td> <td>SESW 810FSL 1980FWL<br/>W Lon</td> <td></td> <td>E</td> <td>DDY COUNTY,</td> <td>, NM</td>                                                                                                                                                                                                                                                                                                                                                                                                                                                                                                                                                                                                                                                                                                                      | Sec 7 T23S R27E Mer NMP S<br>32.314267 N Lat, 104.231304                                                                                                       | SESW 810FSL 1980FWL<br>W Lon                                                                                                                                        |                                                                                                  | E                                                                                | DDY COUNTY,                                                          | , NM                                                                                                           |  |
| Notice of Intent   Acidize   Deepen   Production (Start/Resume)   Water Shu-C     Alter Casing   Fracture Treat   Reclamation   Well Integrit     Final Abandonment Notice   Change Plans   Plug and Abandon   Temporarily Abandon     13. Describe Proposed or Completed Operation (clearly state all perinern details, including estimated stating, date of any proposed work and approximate duration there in the proposal is to despend interviol. Plug Back   Water Disposal     13. Describe Proposed or Completed Operation (clearly state all perinern details, including estimated and rus evitical depth of all perinern markers and zon my coposed work and approximate duration there is the bood under which the work will be performed or provide the Bood No. on file with LNRIA. Required subsequent reports shall be filed with 30 dys following completion of the involved operations. If the operation shall be filed only after all requirements, including reclamation, have been completed, and the operator has determined that the site is ready for final inspection.)     PLEASE FIND ATTACHED THE STEPHENS COM 1 BATTERY SITE FACILITY DIAGRAM.     STEPHENS A COM #001 30-015-20716     NM OIL CONSERVATION ARTESIA DISTRICT     SEP 1 8 2014     MECEIVED     14. Thereby certify that the foregoing is true and correct.     Electronic Submission #226562 verified by the BLM Well Information System For LINN OPERATING INC, sent to the Carlsbad Committed to AFMSS for processing by KURT SiMMONS on 12002/2013 ()     Name(Printed/T                                                                                                                                                                                                                                                                                                                                                                                                                                                                                                                                                                                                                                                                                                                                                                                                                                                                                                                                                                                                                                                                                                | 12. CHECK APPI                                                                                                                                                 | ROPRIATE BOX(ES) TO IN                                                                                                                                              | DICATE NATURE OF                                                                                 | NOTICE, REPOR                                                                    | Г, OR OTHER                                                          | DATA                                                                                                           |  |
| Notice of Intent   Alter Casing   Fracture Treat   Reclamation   Well Integrit     Subsequent Report   Casing Repair   New Construction   Recomplete   Subsequent Report     Final Abandonment Notice   Casing Repair   New Construction   Recomplete   Subsequent Report     13. Describe Proposed or Completed Operation (clearly state all pertinent details, including estimated starting date of any proposed work and approximate duration there fit the proposel is to depend directionally or recomplete horizontally, vie subsurface locations and measure and true werical depths of all pertinent matters and zone tasking has been completed. Final Abandonment Notices shall be field only after all requirements, including reclamation, have been completed, and the operator has determined that the site is ready for final inspection.)   PLEASE FIND ATTACHED THE STEPHENS COM 1 BATTERY SITE FACILITY DIAGRAM.     STEPHENS A COM #001 30-015-20716   MM OIL CONSERVATION<br>ARTESIA DISTRICT<br>SEP 1 8 2014   June 4000000000000000000000000000000000000                                                                                                                                                                                                                                                                                                                                                                                                                                                                                                                                                                                                                                                                                                                                                                                                                                                                                                                                                                                                                                                                                                                                                                                                                                                                                                                                                                                                                                                                                                                                                                                          | TYPE OF SUBMISSION                                                                                                                                             |                                                                                                                                                                     | ТҮРЕ О                                                                                           | F ACTION                                                                         | · · · · · · · · · · · · · · · · · · ·                                | •                                                                                                              |  |
| Casing Ropan   Intervention and the intervention of the proposal     Final Abandonment Notice   Change Plans   Plug and Abandon   Temporarily Abandon     Site Facility Diano   Convert to Injection   Plug Back   Water Disposal     13. Describe Proposed or Completed Operation (clearly state all pertinent details, including estimated starting date of any proposed work and approximate duration there if the proposal is to deepen directionally or recomplete horizontally, give subsurface locations and measured and true vertical depths of all pertinent markers and zom Attach the Bond under which the work will be performed or provide the Bond No. on file with BLMBIA. Required subsequent reports shall be filed only after all requirements, including reclamation, have been completed, and the operator has determined that the site is ready for final inspection.)     PLEASE FIND ATTACHED THE STEPHENS COM 1 BATTERY SITE FACILITY DIAGRAM.     STEPHENS A COM #001 30-015-20716     NM OIL CONSERVATION<br>ARTESIA DISTRICT<br>SEP 1 8 2014     RECEIVED     14. Thereby certify that the foregoing is true and correct.     Electronic Submission #226562 verified by the BLM Well Information System<br>For LINN OPERATING MIX C, sent to the Caribaba     14. Thereby certify that the foregoing is true and correct.     Electronic Submission #226562 verified by the BLM Well Information System<br>For LINN OPERATING MIX, sent to the Caribaba<br>Committed to AFMSS for processing by KURT SIMMONS on 12/03/2013 ()     Name (Printed/Typed)   TERRY CALLAHAN                                                                                                                                                                                                                                                                                                                                                                                                                                                                                                                                                                                                                                                                                                                                                                                                                                                                                                                                                                                                                                                                     | _                                                                                                                                                              | _                                                                                                                                                                   |                                                                                                  |                                                                                  | art/Resume)-                                                         | ☐ Water Shut-Of<br>☐ Well Integrity                                                                            |  |
| Implementation   Implementation     Implementation   Implementa                                                                                                                                                                                                                                                                                                                                                                                                                                                                                                                                                                                                                                                                                                                                                                                                                                                                                                                                                                                                                                                                                                                                                                                                                                                                                                                                                                                                                                                                                                                                                                                                                                                                                                         |                                                                                                                                                                |                                                                                                                                                                     |                                                                                                  |                                                                                  | bandon                                                               | Site Facility Diag                                                                                             |  |
| If the proposal is to deepen directionally or recomplete horizontally, give subsurface locations and measured and true vertical depths of all pertinent markers and zonn Attach the Bond under which the work will be performed or provide the Bond No. on file with BL/MBLA. Required subsequent reports shall be filed only after all requirements, including reclamation, have been completed, and the operator has determined that the site is ready for final inspection.)     PLEASE FIND ATTACHED THE STEPHENS COM 1 BATTERY SITE FACILITY DIAGRAM.     STEPHENS A COM #001 30-015-20716     NM OIL CONSERVATION<br>ARTESIA DISTRICT<br>SEP 1 8 2014     PLEASE FIND ATTACHED THE STEPHENS COM 1 BATTERY SITE FACILITY DIAGRAM.     STEPHENS A COM #001 30-015-20716     Accepted for Record Purposes.<br>Approval Subject to Onsite Inspection.)     RECEIVED     14. Thereby certify that the foregoing is true and correct.<br>Electronic Submission #226562 verified by the BLM Well Information System<br>For LINN OPERATING INC, sent to the Carlsbad<br>Committed to AFMSS for processing by KURT SIMMONS on 12/03/2013 ()     Name(Printed/Typed) TERRY CALLAHAN   Title                                                                                                                                                                                                                                                                                                                                                                                                                                                                                                                                                                                                                                                                                                                                                                                                                                                                                                                                                                                                                                                                                                                                                                                                                                                                                                                                                                                                                                                                                 |                                                                                                                                                                | Convert to Injection                                                                                                                                                | Plug Back                                                                                        | Water Disposa                                                                    | 1                                                                    | -                                                                                                              |  |
| STEPHENS A COM #001 30-015-20716     Accepted for Record Purposes.<br>Approval Subject to Onsite Inspe<br>Date:                                                                                                                                                                                                                                                                                                                                                                                                                                                                                                                                                                                                                                                                                                                                                                                                                                                                                                                                                                                                                                                                                                                                                                                                                                                                                                                                                                                                                                                                                                                                                                                                                                                                                                                                                                                                                                                                                                                                                                                                                                                                                                                                                                                                                                                                                                                                                                                                                                                                                                                                                         | If the proposal is to deepen directions<br>Attach the Bond under which the wor<br>following completion of the involved<br>testing has been completed. Final At | ally or recomplete horizontally, give s<br>k will be performed or provide the B<br>operations. If the operation results in<br>bandonment Notices shall be filed onl | subsurface locations and measu<br>ond No. on file with BLM/BL/<br>n a multiple completion or rec | ared and true vertical de<br>A. Required subsequent<br>completion in a new inter | epths of all pertiner<br>t reports shall be fi<br>rval, a Form 3160- | nt markers and zones.<br>led within 30 days<br>-4 shall be filed once                                          |  |
| ARTESIA DISTRICT<br>SEP 1 8 2014<br>RECEIVED<br>14. I hereby certify that the foregoing is true and correct.<br>Electronic Submission #226562 verified by the BLM Well Information System<br>For LINN OPERATING INC, sent to the Carlsbad<br>Committed to AFMSS for processing by KURT SIMMONS on 12/03/2013 ()<br>Name(Printed/Typed) TERRY CALLAHAN<br>Title REGULATORY COMPLIANCE III                                                                                                                                                                                                                                                                                                                                                                                                                                                                                                                                                                                                                                                                                                                                                                                                                                                                                                                                                                                                                                                                                                                                                                                                                                                                                                                                                                                                                                                                                                                                                                                                                                                                                                                                                                                                                                                                                                                                                                                                                                                                                                                                                                                                                                                                                |                                                                                                                                                                |                                                                                                                                                                     | ERY SITE FACILITY DI                                                                             | AGRAM.                                                                           | ·                                                                    | · ·                                                                                                            |  |
| RECEIVED<br>14. I hereby certify that the foregoing is true and correct.<br>Electronic Submission #226562 verified by the BLM Well Information System<br>For LINN OPERATING INC, sent to the Carlsbad<br>Committed to AFMSS for processing by KURT SIMMONS on 12/03/2013 ()<br>Name(Printed/Typed) TERRY CALLAHAN<br>Title REGULATORY COMPLIANCE III                                                                                                                                                                                                                                                                                                                                                                                                                                                                                                                                                                                                                                                                                                                                                                                                                                                                                                                                                                                                                                                                                                                                                                                                                                                                                                                                                                                                                                                                                                                                                                                                                                                                                                                                                                                                                                                                                                                                                                                                                                                                                                                                                                                                                                                                                                                    | ARTESIA DISTRICT                                                                                                                                               | N ARD                                                                                                                                                               | 9-26-14                                                                                          | Approval                                                                         | Subject to                                                           | <b>Onsite Inspect</b>                                                                                          |  |
| 14. I hereby certify that the foregoing is true and correct.     Electronic Submission #226562 verified by the BLM Well Information System     For LINN OPERATING INC, sent to the Carlsbad     Committed to AFMSS for processing by KURT SIMMONS on 12/03/2013 ()     Name(Printed/Typed)   TERRY CALLAHAN     Title   REGULATORY COMPLIANCE III                                                                                                                                                                                                                                                                                                                                                                                                                                                                                                                                                                                                                                                                                                                                                                                                                                                                                                                                                                                                                                                                                                                                                                                                                                                                                                                                                                                                                                                                                                                                                                                                                                                                                                                                                                                                                                                                                                                                                                                                                                                                                                                                                                                                                                                                                                                       | · · · ·                                                                                                                                                        | Mi Carater                                                                                                                                                          | DCD                                                                                              |                                                                                  | Junto C                                                              | line                                                                                                           |  |
| Electronic Submission #226562 verified by the BLM Well Information System<br>For LINN OPERATING INC, sent to the Carlsbad<br>Committed to AFMSS for processing by KURT SIMMONS on 12/03/2013 ()<br>Name(Printed/Typed) TERRY CALLAHAN Title REGULATORY COMPLIANCE III                                                                                                                                                                                                                                                                                                                                                                                                                                                                                                                                                                                                                                                                                                                                                                                                                                                                                                                                                                                                                                                                                                                                                                                                                                                                                                                                                                                                                                                                                                                                                                                                                                                                                                                                                                                                                                                                                                                                                                                                                                                                                                                                                                                                                                                                                                                                                                                                   |                                                                                                                                                                | true and correct                                                                                                                                                    | ······                                                                                           |                                                                                  |                                                                      |                                                                                                                |  |
|                                                                                                                                                                                                                                                                                                                                                                                                                                                                                                                                                                                                                                                                                                                                                                                                                                                                                                                                                                                                                                                                                                                                                                                                                                                                                                                                                                                                                                                                                                                                                                                                                                                                                                                                                                                                                                                                                                                                                                                                                                                                                                                                                                                                                                                                                                                                                                                                                                                                                                                                                                                                                                                                         |                                                                                                                                                                | Electronic Submission #22656<br>For LINN OPER<br>Committed to AFMSS for pro                                                                                         | ATING INC, sent to the Ca<br>pressing by KURT SIMMO                                              | rlsbad<br>NS on 12/03/2013 ()                                                    |                                                                      |                                                                                                                |  |
| Signature (Electronic Submission) Date 11/13/2013                                                                                                                                                                                                                                                                                                                                                                                                                                                                                                                                                                                                                                                                                                                                                                                                                                                                                                                                                                                                                                                                                                                                                                                                                                                                                                                                                                                                                                                                                                                                                                                                                                                                                                                                                                                                                                                                                                                                                                                                                                                                                                                                                                                                                                                                                                                                                                                                                                                                                                                                                                                                                       | Name(Printed/Typed) TERRY CA                                                                                                                                   |                                                                                                                                                                     | Title REGUL                                                                                      | ATORY COMPLIA                                                                    | NCE III                                                              |                                                                                                                |  |
|                                                                                                                                                                                                                                                                                                                                                                                                                                                                                                                                                                                                                                                                                                                                                                                                                                                                                                                                                                                                                                                                                                                                                                                                                                                                                                                                                                                                                                                                                                                                                                                                                                                                                                                                                                                                                                                                                                                                                                                                                                                                                                                                                                                                                                                                                                                                                                                                                                                                                                                                                                                                                                                                         | Signature (Electronic S                                                                                                                                        |                                                                                                                                                                     |                                                                                                  |                                                                                  |                                                                      | ·····                                                                                                          |  |
| THIS SPACE FOR FEDERAL OR STATE OFFICE USE                                                                                                                                                                                                                                                                                                                                                                                                                                                                                                                                                                                                                                                                                                                                                                                                                                                                                                                                                                                                                                                                                                                                                                                                                                                                                                                                                                                                                                                                                                                                                                                                                                                                                                                                                                                                                                                                                                                                                                                                                                                                                                                                                                                                                                                                                                                                                                                                                                                                                                                                                                                                                              |                                                                                                                                                                | THIS SPACE FOR FI                                                                                                                                                   | EDERAL OR STATE                                                                                  | OFFICE USE                                                                       |                                                                      |                                                                                                                |  |
| Approved By Title Date                                                                                                                                                                                                                                                                                                                                                                                                                                                                                                                                                                                                                                                                                                                                                                                                                                                                                                                                                                                                                                                                                                                                                                                                                                                                                                                                                                                                                                                                                                                                                                                                                                                                                                                                                                                                                                                                                                                                                                                                                                                                                                                                                                                                                                                                                                                                                                                                                                                                                                                                                                                                                                                  | _Approved By                                                                                                                                                   | Title                                                                                                                                                               |                                                                                                  |                                                                                  | Date                                                                 |                                                                                                                |  |
| Conditions of approval, if any, are attached. Approval of this notice does not warrant or certify that the applicant holds legal or equitable title to those rights in the subject lease which would entitle the applicant to conduct operations thereon. Office                                                                                                                                                                                                                                                                                                                                                                                                                                                                                                                                                                                                                                                                                                                                                                                                                                                                                                                                                                                                                                                                                                                                                                                                                                                                                                                                                                                                                                                                                                                                                                                                                                                                                                                                                                                                                                                                                                                                                                                                                                                                                                                                                                                                                                                                                                                                                                                                        | certify that the applicant holds legal or equi                                                                                                                 | itable title to those rights in the subject                                                                                                                         | ct lease                                                                                         |                                                                                  |                                                                      |                                                                                                                |  |
| Title 18 U.S.C. Section 1001 and Title 43 U.S.C. Section 1212, make it a crime for any person knowingly and willfully to make to any department or agency of the United States any false, fictitious or fraudulent statements or representations as to any matter within its jurisdiction.                                                                                                                                                                                                                                                                                                                                                                                                                                                                                                                                                                                                                                                                                                                                                                                                                                                                                                                                                                                                                                                                                                                                                                                                                                                                                                                                                                                                                                                                                                                                                                                                                                                                                                                                                                                                                                                                                                                                                                                                                                                                                                                                                                                                                                                                                                                                                                              | Fitle 18 U.S.C. Section 1001 and Title 43 U<br>States any false, fictitious or fraudulent st                                                                   | J.S.C. Section 1212, make it a crime atements or representations as to any                                                                                          | for any person knowingly and matter within its jurisdiction.                                     | willfully to make to an                                                          | y department or ag                                                   | ency of the United                                                                                             |  |