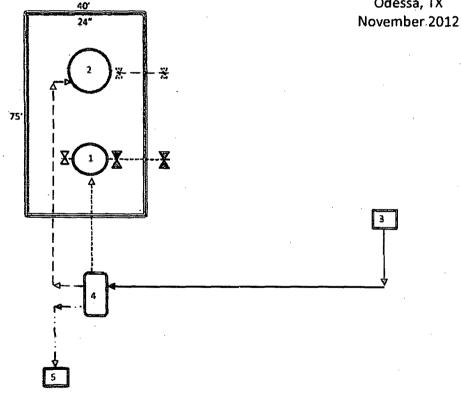

Owen Mesa Federal Com 1 **Eddy County, New Mexico** NW ¼, SW 1/4 Sec 25 -T24S - R29E

Owen Mesa Federal Com 1

Site Facility Diagram Linn Operating, Inc. Site Facility Plan Located at Hobbs, New Mexico Field Office 2130 West Bender Hobbs, New Mexico 88240 Office Hours 7:00 AM-4:00 PM MST

> Prepared by Jay McCraw Odessa, TX

Monday-Thursday and every other Friday.

Energy

— Burm Water Tank Valve Open not Sealed

- Flow Line -- Water Line

---- Oil Line

- Gas Line

Open/Closed Sealed Closed or open for circulating

Sealed Closed Open during sale of disposition

Sealed Open/Closed Oil fill from separation

Load Line Valve Sealed and or locked

Out of Service

1-Welded Steel Oil Tank 210 88L # 16822

2-Fiberglass Water Tank 350 BBL 10 FT Tall X 16 Ft Wide

3- Well Head Flowing Well

4-3 Phase Horizontal Production Unit

5-GSM DCP Meter ID 52287-00

Entrance

Accepted for Record Purposes. Approval Onsite Inspection.