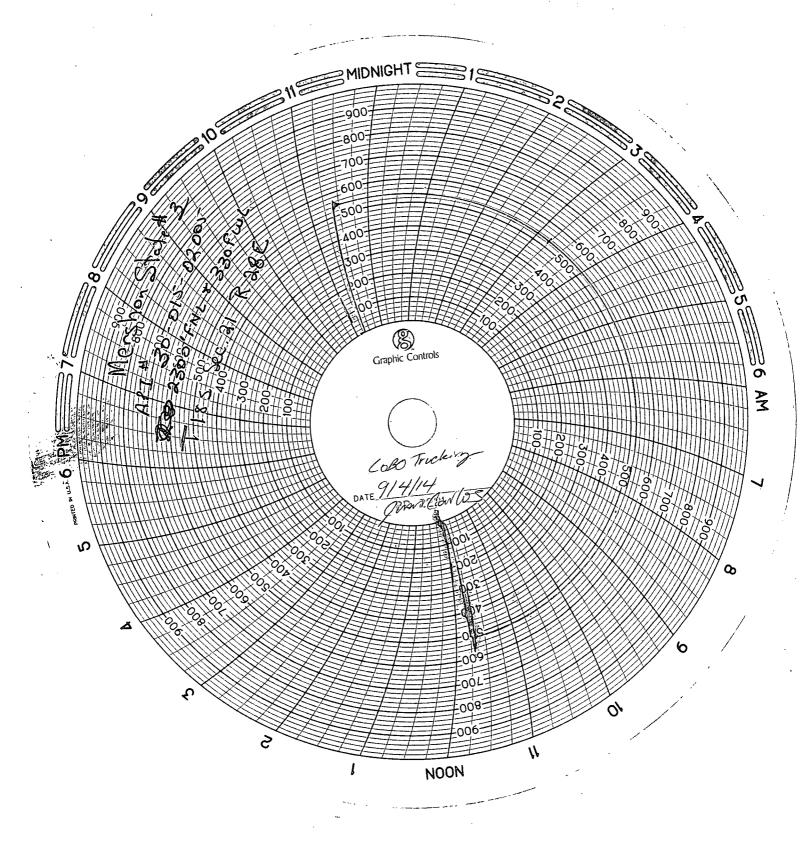

| Subm∯r Coജ≇r<br>Office                                                                                                                                                                                                                                 | i o Appropriate Distric<br><b>NM (</b>        | ONSERV  | State of I      | New Me            | xico                                            |                 | Form C-103<br>Revised July 18, 2013                                  |                                 |                                    |                   |                                       |  |
|--------------------------------------------------------------------------------------------------------------------------------------------------------------------------------------------------------------------------------------------------------|-----------------------------------------------|---------|-----------------|-------------------|-------------------------------------------------|-----------------|----------------------------------------------------------------------|---------------------------------|------------------------------------|-------------------|---------------------------------------|--|
| Office  District 1 – (575) 393-6161  1625 N. French Dr., Hobbs, NM 88240  ARTESIA DISTRICT  ARTESIA DISTRICT                                                                                                                                           |                                               |         |                 |                   |                                                 |                 |                                                                      | WELL API NO.                    |                                    |                   |                                       |  |
| District II – (575) 748-1283 SEP 9 9 10 10 10 10 10 10 10 10 10 10 10 10 10                                                                                                                                                                            |                                               |         |                 |                   |                                                 |                 |                                                                      | 30-015-02005                    |                                    |                   |                                       |  |
| 811 S. First St., Artesia, NM 88210 SEI 2 QUY CONSERVATION DIVISION                                                                                                                                                                                    |                                               |         |                 |                   |                                                 |                 |                                                                      | 5. Indicate                     | Type of L                          | Lease             |                                       |  |
| District III - (505) 334-6178 1220 South St. Francis Dr. 1000 Rio Brazos Rd Aztec, NM 87410                                                                                                                                                            |                                               |         |                 |                   |                                                 |                 |                                                                      |                                 | ATE 🛛                              | FEE               |                                       |  |
| <u>District IV</u> = (505) 476-3460 <b>RECEIVED</b> Santa Fe, NM 8/505                                                                                                                                                                                 |                                               |         |                 |                   |                                                 |                 |                                                                      | 6. State O 647                  | il & Gas L                         | ease No.          |                                       |  |
| 1220 S. St. Francis Dr., Santa Fe, NM<br>87505                                                                                                                                                                                                         |                                               |         |                 |                   |                                                 |                 |                                                                      |                                 |                                    |                   |                                       |  |
| SUNDRY NOTICES AND REPORTS ON WELLS                                                                                                                                                                                                                    |                                               |         |                 |                   |                                                 |                 |                                                                      |                                 | lame or Ui                         | nit Agreemer      | it Name                               |  |
| (DO NOT USE THIS FORM FOR PROPOSALS TO DRILL OR TO DEEPEN OR PLUG BACK TO A DIFFERENT RESERVOIR. USE "APPLICATION FOR PERMIT" (FORM C-101) FOR SUCH                                                                                                    |                                               |         |                 |                   |                                                 |                 |                                                                      | N. I. St.                       |                                    |                   |                                       |  |
| PROPOSALS.)                                                                                                                                                                                                                                            |                                               |         |                 |                   |                                                 |                 |                                                                      | Mershon State  8. Well Number 3 |                                    |                   |                                       |  |
| 1. Type of Well: Oil Well Gas Well Other Injection                                                                                                                                                                                                     |                                               |         |                 |                   |                                                 |                 |                                                                      |                                 |                                    |                   |                                       |  |
| 2. Name of Operator                                                                                                                                                                                                                                    |                                               |         |                 |                   |                                                 |                 |                                                                      |                                 | 9. OGRID Number                    |                   |                                       |  |
| Quantum Resources Management, LLC                                                                                                                                                                                                                      |                                               |         |                 |                   |                                                 |                 |                                                                      |                                 | 243874<br>10. Pool name or Wildcat |                   |                                       |  |
| 3. Address of Operator<br>1401 McKinney St., Suite 2400, Houston, TX 77010                                                                                                                                                                             |                                               |         |                 |                   |                                                 |                 |                                                                      | Artesia (Q-G-SA)                |                                    |                   |                                       |  |
| 4. Well Location                                                                                                                                                                                                                                       |                                               |         |                 |                   |                                                 |                 |                                                                      |                                 | Titlesia (Q G G/V)                 |                   |                                       |  |
|                                                                                                                                                                                                                                                        |                                               |         |                 |                   |                                                 |                 |                                                                      |                                 |                                    |                   |                                       |  |
| Unit Letter E : 2310 feet from the North line and 330 feet from the West line  Section 21 Township 18S Range 28E NMPM Eddy County                                                                                                                      |                                               |         |                 |                   |                                                 |                 |                                                                      |                                 |                                    |                   |                                       |  |
| Seci                                                                                                                                                                                                                                                   | 1011 2.1                                      |         |                 |                   |                                                 |                 | RT, GR, etc.)                                                        |                                 | NIVIPIVI E                         | eddy              | County                                |  |
| 15 g                                                                                                                                                                                                                                                   |                                               |         |                 | m (snow wn        | einer DK,                                       | , KK <i>D</i> , | K1, GK, etc.)                                                        |                                 |                                    | Maria San Campusa | godine in                             |  |
|                                                                                                                                                                                                                                                        | 12. Chec                                      | ck A    | ppropriate      | Box to Inc        | dicate N                                        | ature           | of Notice,                                                           | Renort or                       | Other Da                           | nta               |                                       |  |
|                                                                                                                                                                                                                                                        |                                               |         | -               |                   | areate i                                        | l               | ,                                                                    | •                               |                                    |                   |                                       |  |
|                                                                                                                                                                                                                                                        |                                               |         |                 |                   |                                                 |                 |                                                                      | SEQUEN                          |                                    |                   | CINC I                                |  |
| PERFORM REMEDIAL WORK ☐ PLUG AND ABANDON ☐ TEMPORARILY ABANDON ☐ CHANGE PLANS ☐                                                                                                                                                                        |                                               |         |                 |                   |                                                 |                 | REMEDIAL WORK ⊠ ALTERING CASING ☐ COMMENCE DRILLING OPNS.☐ P AND A ☐ |                                 |                                    |                   |                                       |  |
|                                                                                                                                                                                                                                                        | PULL OR ALTER CASING                          |         |                 |                   |                                                 |                 |                                                                      |                                 | J. ☐                               | AIND A            | 니                                     |  |
|                                                                                                                                                                                                                                                        | COMMINGLE                                     |         |                 | 00,,,,            | <u></u>                                         | 0,10            | O. OLIMEITI                                                          | 005                             | _                                  |                   |                                       |  |
|                                                                                                                                                                                                                                                        | OP SYSTEM                                     |         |                 |                   |                                                 |                 |                                                                      |                                 |                                    |                   | •                                     |  |
| OTHER:                                                                                                                                                                                                                                                 |                                               | 1       | . 1             | (0) 1             |                                                 | OTH             |                                                                      |                                 |                                    |                   |                                       |  |
| 13. Describe proposed or completed operations. (Clearly state all pertinent details, and give pertinent dates, including estimated date of starting any proposed work). SEE RULE 19.15.7.14 NMAC. For Multiple Completions: Attach wellhors diagram of |                                               |         |                 |                   |                                                 |                 |                                                                      |                                 |                                    |                   |                                       |  |
| of starting any proposed work). SEE RULE 19.15.7.14 NMAC. For Multiple Completions: Attach wellbore diagram of proposed completion or recompletion.                                                                                                    |                                               |         |                 |                   |                                                 |                 |                                                                      |                                 |                                    |                   |                                       |  |
| 09/02/14 - MI                                                                                                                                                                                                                                          |                                               |         |                 |                   |                                                 |                 |                                                                      |                                 |                                    |                   |                                       |  |
|                                                                                                                                                                                                                                                        | well head pulled up                           |         |                 |                   |                                                 |                 |                                                                      |                                 |                                    |                   |                                       |  |
| try to set at 197                                                                                                                                                                                                                                      | 7' could not get pack                         | cer to  | set pooh with t | tubing and pa     | cker and R                                      | IH wit          | h test packer an                                                     | d tubing and                    | set @1977'                         | and pressured     | up to                                 |  |
| 500psi. for 30 min. bled off 15psi in 30 min. BWD and TOH with tubing and packer. Pick up 13 jts of tubing and tag for fill. Tagged up @2375'. TOH and lay 13jts down and stand back 64 joints of 2-3/8"IPC tubing and shut well in.                   |                                               |         |                 |                   |                                                 |                 |                                                                      |                                 |                                    |                   |                                       |  |
| <b>09/04/14 -</b> PU 5                                                                                                                                                                                                                                 | -1/2" Arrowset pack                           | ker and | d MIRU hydro    | static tubing     | testers and                                     | test 2-         | 3/8" IPC J-55 tu                                                     | ubing in the h                  | ole. Tubing                        | tested good.      | Replaced 2                            |  |
| joints and tried t                                                                                                                                                                                                                                     | to set packer at 1977                         | 7' coul | d not get pack  | er to set. Pull   | ed out one                                      | joint a         | nd set packer @                                                      | )1946' and go                   | t off on/off                       | tool. MIRU ki     | Il truck and                          |  |
|                                                                                                                                                                                                                                                        | s of packer fluid. Ge<br>osi on casing and ch |         |                 |                   |                                                 |                 |                                                                      |                                 |                                    |                   |                                       |  |
| casing. Put 500psi on casing and charted for 30min. called Richard Inge with OCD to see if he wanted to witness chart, he said to just send to him with C-103 and chart. RD kill truck and put wellhead back together.                                 |                                               |         |                 |                   |                                                 |                 |                                                                      |                                 |                                    |                   |                                       |  |
|                                                                                                                                                                                                                                                        |                                               |         |                 |                   |                                                 |                 |                                                                      |                                 |                                    |                   |                                       |  |
| г                                                                                                                                                                                                                                                      |                                               |         | <u>_</u>        | 7                 |                                                 | _               |                                                                      |                                 |                                    | 1                 |                                       |  |
| Spud Date:                                                                                                                                                                                                                                             | 09/02/14                                      |         |                 | Rig R             | Release Da                                      | ate:            | 09/04/14                                                             |                                 |                                    |                   |                                       |  |
|                                                                                                                                                                                                                                                        |                                               |         |                 | ]                 |                                                 |                 |                                                                      |                                 |                                    |                   |                                       |  |
|                                                                                                                                                                                                                                                        |                                               |         |                 |                   |                                                 |                 |                                                                      |                                 |                                    |                   |                                       |  |
| I hereby certify that the information above is true and complete to the best of my knowledge and belief.                                                                                                                                               |                                               |         |                 |                   |                                                 |                 |                                                                      |                                 |                                    |                   |                                       |  |
| ·                                                                                                                                                                                                                                                      | ,                                             |         |                 | •                 |                                                 |                 | , ,                                                                  |                                 |                                    |                   |                                       |  |
|                                                                                                                                                                                                                                                        | 21.0 1                                        | 0       |                 |                   |                                                 | _               |                                                                      |                                 |                                    |                   |                                       |  |
| SIGNATURE                                                                                                                                                                                                                                              | Yolanda                                       | /-      | $\checkmark$    | TITL              | LEReg                                           | gulator         | y Manager                                                            | <del></del>                     | DATE_                              | 09/25/14_         | · · · · · · · · · · · · · · · · · · · |  |
| Type or print t                                                                                                                                                                                                                                        | Mame Yolanda F                                | Perez   | 0               | F <sub>-</sub> ma | il address                                      | · ,             | yperez@qracq                                                         | ı com                           | PHONE                              | : _713-634-4      | 696                                   |  |
| For State Use                                                                                                                                                                                                                                          |                                               | CICZ_   |                 |                   | iii addicss                                     | ·· —            | урстехшинасц                                                         | 1.00111                         | _ ITIONE                           | · _ / 13-034-4    | .070                                  |  |
|                                                                                                                                                                                                                                                        | <i>oo</i> n                                   | ١.      |                 |                   | ٨                                               | <u> </u>        |                                                                      |                                 |                                    | , 1               |                                       |  |
| APPROVED I                                                                                                                                                                                                                                             |                                               | ere     |                 | TITL              | E <u>  </u>  \\\\\\\\\\\\\\\\\\\\\\\\\\\\\\\\\\ | <u>~</u>        | xper is                                                              |                                 | DATE                               | 10/8/19           |                                       |  |
| Conditions of                                                                                                                                                                                                                                          | Approval (if any):                            | :       |                 |                   |                                                 |                 | •                                                                    |                                 |                                    | -                 |                                       |  |