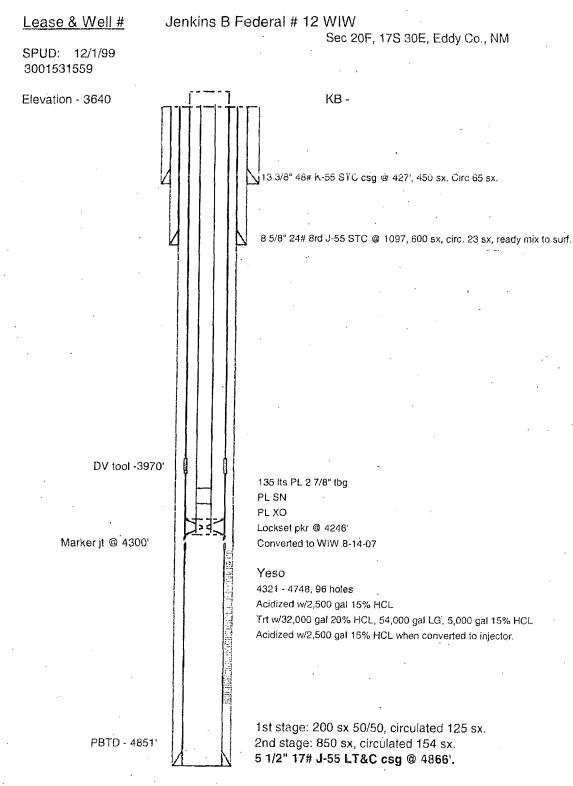

•••

•

\*\* BLM REVISED \*\*

| Form 3160-5                                                                                                                                                                                                       | UNITED STATE                                                                                                               |                                                                                                                 |                                                     |                                                                                                 |                                                                 |  |  |
|-------------------------------------------------------------------------------------------------------------------------------------------------------------------------------------------------------------------|----------------------------------------------------------------------------------------------------------------------------|-----------------------------------------------------------------------------------------------------------------|-----------------------------------------------------|-------------------------------------------------------------------------------------------------|-----------------------------------------------------------------|--|--|
| (August 2007) DE                                                                                                                                                                                                  |                                                                                                                            | FORM APPROVED<br>OMB NO. 1004-0135<br>Expires: July 31, 2010                                                    |                                                     |                                                                                                 |                                                                 |  |  |
| . B<br>Sundry                                                                                                                                                                                                     | 5. Lease Seria<br>NMLC05                                                                                                   | il No.                                                                                                          |                                                     |                                                                                                 |                                                                 |  |  |
| Do not use th<br>abandoned we                                                                                                                                                                                     |                                                                                                                            | Illottee or Tribe Name                                                                                          |                                                     |                                                                                                 |                                                                 |  |  |
|                                                                                                                                                                                                                   | - Constant of the second s             | and the second secon |                                                     |                                                                                                 |                                                                 |  |  |
| SUBMIT IN TRI                                                                                                                                                                                                     | PLICATE - Other Instruc                                                                                                    | ctions on reverse                                                                                               | ilde.                                               | 7. If Unit of C                                                                                 | CA/Agreement, Name and/or No                                    |  |  |
| I. Type of Well<br>Oil Well Gas Well B Oth                                                                                                                                                                        | ter: INJECTION                                                                                                             |                                                                                                                 | <b>`</b>                                            | 8. Well Name<br>JENKINS                                                                         | and No.<br>B FEDERAL 12                                         |  |  |
| 2. Name of Operator<br>COG OPERATING LLC                                                                                                                                                                          | والمحمد المحمد           | KANICIA CASTILL                                                                                                 | 0                                                   | 9. API Well N<br>30-015-3                                                                       |                                                                 |  |  |
| 3a. Address<br>ONE CONCHO CENTER 600<br>MIDLAND, TX 79701                                                                                                                                                         | W ILLINOIS AVE                                                                                                             | 3b. Phone No. (inclu<br>Ph: 432-685-433                                                                         |                                                     |                                                                                                 | 10. Field and Pool, or Exploratory<br>LOCO HILLS;GLORIETA-YESO  |  |  |
| 4. Location of Well (Foolage, Sec., 7                                                                                                                                                                             | ., R., M., or Survey Description                                                                                           | 1v                                                                                                              |                                                     | 11. County or                                                                                   | Parish, and State                                               |  |  |
| Sec 20 T17S R30E Mer NMP                                                                                                                                                                                          | 2310FNL 2310FWL                                                                                                            |                                                                                                                 |                                                     | EDDY CO                                                                                         | MN, YTNUC                                                       |  |  |
|                                                                                                                                                                                                                   | · .                                                                                                                        |                                                                                                                 |                                                     |                                                                                                 | ·• •                                                            |  |  |
| 12. CHECK APPI                                                                                                                                                                                                    | ROPRIATE BOX(ES) T                                                                                                         | O INDICATE NAT                                                                                                  | URE OF NO                                           | DTICE, REPORT, OR (                                                                             | OTHER DATA                                                      |  |  |
| TYPE OF SUBMISSION                                                                                                                                                                                                |                                                                                                                            |                                                                                                                 | TYPE OF A                                           | ACTION                                                                                          |                                                                 |  |  |
| B Notice of Intent                                                                                                                                                                                                | Acidize                                                                                                                    | · Deepen                                                                                                        |                                                     | Production (Start/Resu                                                                          | ime) 🔲 Water Shut-Of                                            |  |  |
|                                                                                                                                                                                                                   | Alter Casing                                                                                                               | Fracture T                                                                                                      | reat                                                | C Reclamation                                                                                   | Well Integrity                                                  |  |  |
| Subsequent Report                                                                                                                                                                                                 | Casing Repair                                                                                                              | New Cons                                                                                                        |                                                     | Recomplete                                                                                      | Other                                                           |  |  |
| Final Abandonment Notice                                                                                                                                                                                          | Change Plans                                                                                                               | Plug and A                                                                                                      |                                                     | Temporarily Abandon                                                                             | •                                                               |  |  |
| 3. Describe Proposed or Completed Op                                                                                                                                                                              | Convert to Injection                                                                                                       |                                                                                                                 |                                                     | U Water Disposal                                                                                |                                                                 |  |  |
| If the proposal is to deepen direction<br>Attach the Bond under which the wo<br>following completion of the involvec<br>testing has been completed. Final Al<br>determined that the site is ready for f           | rk will be performed or provide<br>operations. If the operation re<br>pandonment Notices shall be fil<br>inal inspection.) | the Bond No. on file w<br>sults in a multiple comp<br>led only after all require                                | ith BLM/BIA. 1<br>letion or recomponents, including | Required subsequent reports<br>pletion in a new interval, a Fo<br>g reclamation, have been corr | shall be filed within 30 days<br>orm 3160-4 shall be filed once |  |  |
| COG Operating LLC respectfue<br>a injection well to an producin                                                                                                                                                   | ally requests to recomplet<br>g oil well.                                                                                  |                                                                                                                 |                                                     | • •                                                                                             |                                                                 |  |  |
| Rod Pull Procedure<br>? MIRU WSU, NU BOP<br>? POOH w/ rods and pump or<br>o Let Engineering know the qu<br>? RU Wireline<br>? Set CIBP @ 4225?<br>? Wireline truck dump 40? Cla<br>? Tag cement plug to verify de | uantity and conditions of t<br>ass C cement of top of Cil<br>apth of 4185?                                                 | he rods and pump<br>BP                                                                                          | NMC                                                 | 6-12-2014 JUN                                                                                   | CONSERVATION<br>SIA DISTRICT<br>NO92014                         |  |  |
| ? Pull up 4? to circulate hole o                                                                                                                                                                                  | lean with fresh water, and                                                                                                 | d displace w/ 2% Ki                                                                                             | CL and 1% p                                         | acker                                                                                           |                                                                 |  |  |
| 14. I hereby certify that the foregoing is                                                                                                                                                                        | Electronic Submission #                                                                                                    | 246290 verified by th<br>DPERATING LLC, se                                                                      | e BLM Well In<br>nt to the Carl                     | nformation System<br>sbad                                                                       | u,                                                              |  |  |
| Name (Printed/Typed) KANICIA                                                                                                                                                                                      | Title                                                                                                                      | PREPARE                                                                                                         | ER                                                  |                                                                                                 |                                                                 |  |  |
| Signature (Electronic S                                                                                                                                                                                           | Submission)                                                                                                                | Date                                                                                                            | 05/20/201                                           | · .<br>4                                                                                        | · · ·                                                           |  |  |
|                                                                                                                                                                                                                   | THIS SPACE FO                                                                                                              | OR FEDERAL OF                                                                                                   |                                                     |                                                                                                 |                                                                 |  |  |
|                                                                                                                                                                                                                   |                                                                                                                            |                                                                                                                 |                                                     |                                                                                                 |                                                                 |  |  |
| Approved By                                                                                                                                                                                                       |                                                                                                                            |                                                                                                                 |                                                     |                                                                                                 | Date                                                            |  |  |
| onditions of approval, if any, arc attache<br>nify that the applicant holds legal or equinie the applicant to condu-<br>hich would entitle the applicant to condu-                                                | itable title to those rights in the                                                                                        |                                                                                                                 | с                                                   |                                                                                                 |                                                                 |  |  |
| tte 18 U.S.C. Section 1001 and Title 43<br>States any false, fictitious or fraudulent                                                                                                                             | U.S.C. Section 1212, make it a statements or representations as                                                            | crime for any person kr<br>to any matter within its                                                             | owingly and wi<br>jurisdiction.                     | lifully to make to any depart                                                                   | ment or agency of the United                                    |  |  |
|                                                                                                                                                                                                                   |                                                                                                                            | DEBATOD SUD                                                                                                     |                                                     |                                                                                                 |                                                                 |  |  |
| UPERAI                                                                                                                                                                                                            | for, submitted ** o                                                                                                        | FERAIUR-SUBI                                                                                                    | ////ED *** (                                        | JPERATUR-SUBMI                                                                                  | LIED                                                            |  |  |