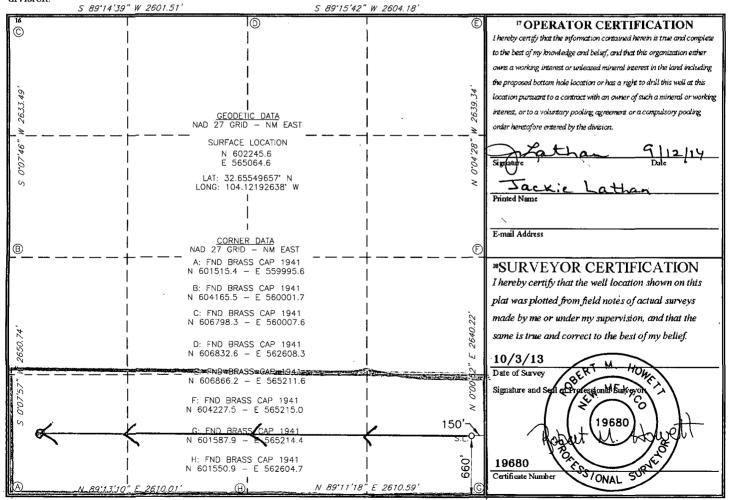

☐ AMENDED REPORT

| WEIT      | LOCATION      | AND ACDEAGE | DEDICATION PLA | T   |
|-----------|---------------|-------------|----------------|-----|
| VV CALALA | , LUULA LIUNN | AND AUKEAUE | DEDUCATION FLA | ۱ I |

| <sup>1</sup> API Number                          |                        |            |                            | <sup>2</sup> Pool Code | : ,                   | <sup>3</sup> Pool Name |               | ше           |                          |  |  |  |
|--------------------------------------------------|------------------------|------------|----------------------------|------------------------|-----------------------|------------------------|---------------|--------------|--------------------------|--|--|--|
| 30-015                                           | -41                    | リナゴ        | ς:                         | 5510                   | 150                   | unter Braw,            | Bon Spring    | 5            | •                        |  |  |  |
| <sup>4</sup> Property C                          | ode                    |            |                            |                        | <sup>5</sup> Property |                        |               |              | <sup>6</sup> Well Number |  |  |  |
| 40162                                            |                        |            |                            | RATTL                  | ESNAKE 1              | 3 PM STATE             |               |              | 1H                       |  |  |  |
| OGRID N                                          | lo.                    |            |                            |                        | <sup>8</sup> Operator |                        |               |              | <sup>9</sup> Elevation   |  |  |  |
| M7 44                                            |                        |            |                            | MEWE                   | BOURNE OF             | IL COMPANY             |               |              | 3375'                    |  |  |  |
| □ Surface Location                               |                        |            |                            |                        |                       |                        |               |              |                          |  |  |  |
| UL or lot no.                                    | Section                | Township   | Range                      | Lot Idn                | Feet from the         | North/South line       | Feet from the | East/West th | ne County                |  |  |  |
| P                                                | 13                     | 19-S       | 28-E                       |                        | 660                   | SOUTH                  | 150           | EAST         | EDDY                     |  |  |  |
| " Bottom Hole Location If Different From Surface |                        |            |                            |                        |                       |                        |               |              |                          |  |  |  |
| UL or lot no.                                    | Section                | Township   | Range                      | Let Idn                | Feet from th          | North/South line       | Feet from the | East/West H  |                          |  |  |  |
| M                                                | 13                     | 195        | 28E                        |                        | 624                   | South                  | 340           | KN V         | Eddy                     |  |  |  |
| 12 Dedicated Acres                               | <sup>13</sup> Joint or | r Infill 1 | <sup>4</sup> Consolidation | Code 15 Or             | der No.               | •                      |               |              |                          |  |  |  |
| 160                                              |                        |            |                            |                        |                       |                        |               |              |                          |  |  |  |