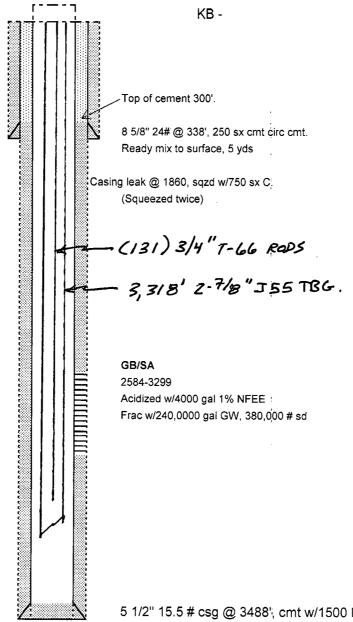

# Concho

Lease & Well #

Spud - 12/5/84

Elevation - 3547'

GJ West COOP Unit # 64
30 - 015 - 25096

PBTD-3472'

5 1/2" 15.5 # csg @ 3488', cmt w/1500 lite, 400 sx C Top of cement @ 300' fs.  $\dot{}$ 

### Concho

Lease & Well #

GJ West COOP Unit #64

Spud - 12/5/84

30-015-25096

Elevation - 3547'

PBTD-3472'

41/PO/01 3AG