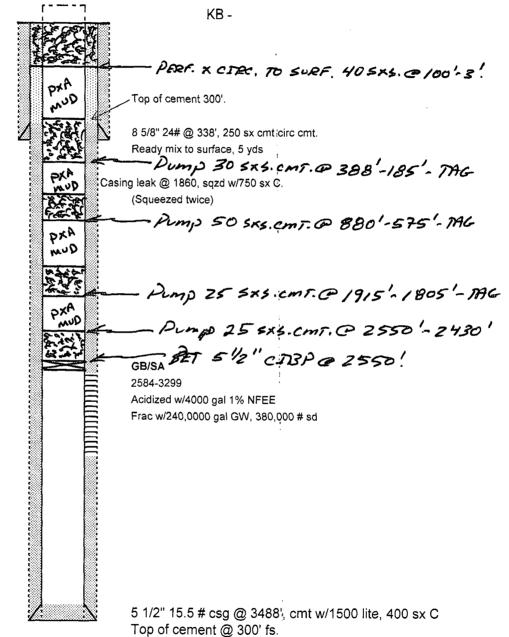

| t ( | Submit 1 Copy To Appropriate District                                                                                                                                                                                          | State of N<br>Energy, Minerals ar                                                                                                                          |                                                        |                                                                      | :S                                          |                                                     |                    | Form C-103<br>Revised August 1, 2011               |
|-----|--------------------------------------------------------------------------------------------------------------------------------------------------------------------------------------------------------------------------------|------------------------------------------------------------------------------------------------------------------------------------------------------------|--------------------------------------------------------|----------------------------------------------------------------------|---------------------------------------------|-----------------------------------------------------|--------------------|----------------------------------------------------|
|     | <u>District I</u> – (575) 393-6161<br>1625 N. French Dr., Hobbs, NM 88240                                                                                                                                                      | Energy, winerals at                                                                                                                                        | 14 / 1414                                              |                                                                      |                                             | WELL API NO                                         |                    |                                                    |
|     | <u>District II</u> – (575) 748-1283<br>811 S. First St., Artesia, NM 88210                                                                                                                                                     | OIL CONSERVA                                                                                                                                               | ATION                                                  | DIVISION                                                             | 「 <b> </b>                                  | 30-015-25096<br>5. Indicate Typ                     | ne of Le           | 2256                                               |
|     | <u>District III</u> – (505) 334-6178<br>1000 Rio Brazos Rd., Aztec, NM 87410                                                                                                                                                   | 1220 South S                                                                                                                                               |                                                        |                                                                      |                                             | STATE                                               |                    | FEE                                                |
|     | District IV – (505) 476-3460<br>1220 S. St. Francis Dr., Santa Fe, NM<br>87505                                                                                                                                                 | Santa Fe,                                                                                                                                                  | NM 87                                                  | '505                                                                 | -                                           | 6. State Oil & 0<br>B-514                           | Gas Le             | ase No.                                            |
|     |                                                                                                                                                                                                                                |                                                                                                                                                            | N OR PLU                                               | JG BACK TO A                                                         |                                             | 7. Lease Name  GJ WEST CO                           |                    | it Agreement Name                                  |
|     | PROPOSALS.)                                                                                                                                                                                                                    | Gas Well  Other                                                                                                                                            |                                                        |                                                                      | _                                           | 8. Well Number                                      |                    | 11                                                 |
| -   | 2. Name of Operator                                                                                                                                                                                                            |                                                                                                                                                            |                                                        |                                                                      |                                             | 9. OGRID Nur                                        | nber               |                                                    |
|     | COG OPERATING LLC                                                                                                                                                                                                              |                                                                                                                                                            |                                                        | · · · · · · · · · · · · · · · · · · ·                                |                                             | 229137                                              |                    |                                                    |
|     | 3. Address of Operator 600 W. ILLINOIS AVE., MIDLA                                                                                                                                                                             | ND, TEXAS 79701                                                                                                                                            | •                                                      |                                                                      |                                             | 10. Pool name GRAYBURG-J                            |                    | • • • • • • • • • • • • • • • • • • •              |
|     | 4. Well Location                                                                                                                                                                                                               |                                                                                                                                                            |                                                        |                                                                      |                                             |                                                     |                    |                                                    |
|     | Unit Letter; A ;                                                                                                                                                                                                               |                                                                                                                                                            | NORTH                                                  |                                                                      | 330                                         | feet from the                                       | EAS                |                                                    |
|     | Section 28                                                                                                                                                                                                                     | Township ·                                                                                                                                                 |                                                        | Range                                                                | 29E                                         | NMPN                                                | 1 ED               | DDY County                                         |
| ,   |                                                                                                                                                                                                                                | 1                                                                                                                                                          | ther DK,<br>3,547' - (                                 |                                                                      | t, etc.)                                    |                                                     |                    |                                                    |
| _   | NOTICE OF IN PERFORM REMEDIAL WORK  TEMPORARILY ABANDON  PULL OR ALTER CASING  DOWNHOLE COMMINGLE   OTHER:  13. Describe proposed or compostarting any proposed we proposed completion or recomposed completion or recomposed. | PLUG AND ABANDON CHANGE PLANS MULTIPLE COMPL  pleted operations. (Clearly sork). SEE RULE 19.15.7.14                                                       | X  □  □  state all p                                   | REMEDIAL COMMENC CASING/CE OTHER:                                    | SUBS<br>WORK<br>E DRIL<br>EMENT             | SEQUENT R  LING OPNS.  JOB                          | EPOI<br>ALT<br>P A | RT OF: TERING CASING  ND A  Cluding estimated date |
|     | 1) SET 5-1/2" CIBP @ 2,550 2) PUMP 25 SXS. CMT. @ 1 3) PUMP 25 SXS. CMT. @ 8 4) PUMP 30 SXS. CMT. @ 3 5) PERF. X CIRC. TO SURF 6) DIG OUT X CUT OFF WI                                                                         | ,915'-1,805' (CSG.LEAK);<br>80'-575' (T/YATES, B/AN<br>88'-185' (8-5/8" CSG.SHC<br>., FILLING ALL ANNULI,<br>ELLHEAD 3' B.G.L.; WEL<br>PLAN TO USE THE CLO | ; WOC ><br>IHY, B/S<br>DE,T/SAI<br>, 40 SXS<br>LD ON S | K TAG CMT.<br>SALT); WOC<br>LT,T/ANHY.<br>J. CMT. @ 10<br>TEEL PLATI | PLUG<br>X TA(<br>); WO(<br>0'-3'.<br>E TO ( | i.<br>G CMT. PLUG.<br>C X TAG CMT.<br>CSGS. X INSTA | PLUG<br>LL DR      | Y HOLE MARKER.                                     |
|     | •                                                                                                                                                                                                                              |                                                                                                                                                            |                                                        |                                                                      |                                             |                                                     |                    | NM OIL CONSERVATIO                                 |
| CON | DITIONS OF APPROVAL ATTACHED                                                                                                                                                                                                   |                                                                                                                                                            | Tiab                                                   | roved for pluggir<br>ility under bond                                | is retain                                   | ed pending receipt                                  |                    | ARTESIA DISTRICT                                   |
|     | roval Granted providing work is pleted by                                                                                                                                                                                      |                                                                                                                                                            | of C                                                   | 102 /5                                                               | t Report<br>at OCD                          | of Well Plugging) Web Page under                    |                    | OCT 1 4 2014                                       |
|     | Oct 16 2015                                                                                                                                                                                                                    | <u> </u>                                                                                                                                                   | <del>}</del>                                           |                                                                      |                                             |                                                     |                    | RECEIVED                                           |
| Ī   | hereby certify that the information                                                                                                                                                                                            | above is true and complete                                                                                                                                 | to the be                                              | est of my kno                                                        | wledge                                      | and belief.                                         |                    |                                                    |
| S   | SIGNATURE Cum                                                                                                                                                                                                                  | A. COTITLE                                                                                                                                                 | E: AGE                                                 | NT                                                                   |                                             | Ε                                                   | DATE:              | 10/09/14                                           |
|     | Type or print name: DAVID A. EY                                                                                                                                                                                                | LER E-mail addre                                                                                                                                           | ess: DE                                                | YLER@MILA                                                            | AGRO-                                       | -RES.COM P                                          | HONE               | : 432.687.3033                                     |
| F   | APPROVED BY: Conditions of Approval (if any):                                                                                                                                                                                  | lo TITLE                                                                                                                                                   | Drs                                                    | TSy                                                                  | Och                                         | W 1897 _ [                                          | DATE <u>/</u>      | 0/16/14                                            |
| (   | Conditions of Approval (II ally):                                                                                                                                                                                              | 8500 HHAC                                                                                                                                                  | hed                                                    | COM                                                                  | 15                                          |                                                     |                    | •                                                  |

# Concho

Lease & Well #

Spud - 12/5/84

Elevation - 3547'

GJ West COOP Unit # 64
30 - 015 - 25096

PBTD-3472'

5 1/2" 15.5 # csg @ 3488', cmt w/1500 lite, 400 sx C Top of cement @ 300' fs.  $\dot{}$ 