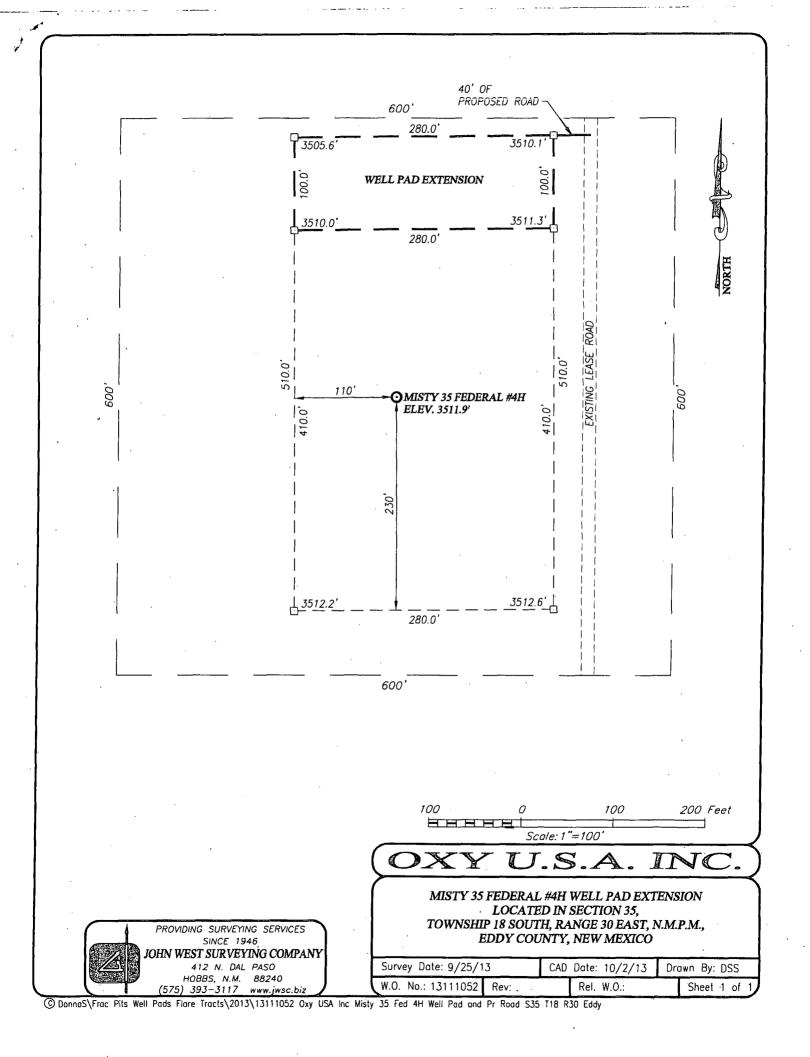

| SUNDRY NOTICES AND REPORTS ON WELLS  Do not use this form for proposals to drill or to re-enter an abandoned well. Use form 3160-3 (APD) for such proposals. |                                                                                              |                                                 |                                    |                          | Lease Serial No.     NMNM06245      If Indian, Allottee or Tribe Name |                            |  |
|--------------------------------------------------------------------------------------------------------------------------------------------------------------|----------------------------------------------------------------------------------------------|-------------------------------------------------|------------------------------------|--------------------------|-----------------------------------------------------------------------|----------------------------|--|
| SUBMIT IN TRIPLICATE - Other instructions on reverse side.                                                                                                   |                                                                                              |                                                 |                                    |                          | 7. If Unit or CA/Agreement, Name and/or No.                           |                            |  |
| 1. Type of Well  St Oil Well Gas Well Oth                                                                                                                    |                                                                                              | 8. Well Name and No.<br>MISTY 35 FEDERAL COM 4H |                                    |                          |                                                                       |                            |  |
| Name of Operator Contact: JENNIFER A DUARTE OXY USA WTP LP E-Mail: jennifer_duarte@oxy.com                                                                   |                                                                                              |                                                 |                                    |                          | 9. API Well No.<br>30-015-41413                                       |                            |  |
| 3a. Address PO BOX 4294 HOUSTON, TX 77210  3b. Phone N Ph: 713-5                                                                                             |                                                                                              |                                                 | lo. (include area code)<br>13-6640 |                          | 10. Field and Pool, or Exploratory<br>LEO BONE SPRING SOUTH           |                            |  |
| 4. Location of Well (Footage, Sec., T., R., M., or Survey Description)                                                                                       |                                                                                              |                                                 |                                    |                          | 11. County or Parish, and State                                       |                            |  |
| Sec 35 T18S R30E SESE 1650FSL 120FEL                                                                                                                         |                                                                                              |                                                 |                                    |                          | EDDY COUNTY, NM                                                       |                            |  |
| 12. CHECK APPI                                                                                                                                               | ROPRIATE BOX(ES) TO                                                                          | INDICATE NAT                                    | TURE OF N                          | NOTICE, RE               | PORT, OR OTHI                                                         | ER DATA                    |  |
| TYPE OF SUBMISSION                                                                                                                                           | ISSION TYPE OF ACTION                                                                        |                                                 |                                    |                          |                                                                       |                            |  |
| Notice of Intent                                                                                                                                             | ☐ Acidize                                                                                    | □ Deepen                                        | eepen                              |                          | on (Start/Resume)                                                     | ☐ Water Shut-Off           |  |
| _                                                                                                                                                            | ☐ Alter Casing                                                                               |                                                 | ☐ Fracture Treat                   |                          | tion                                                                  | ■ Well Integrity           |  |
| ☐ Subsequent Report                                                                                                                                          | Casing Repair                                                                                | ■ New Construction                              |                                    | ☐ Recompl                | ete                                                                   | <b>⊘</b> Other             |  |
| ☐ Final Abandonment Notice                                                                                                                                   | onment Notice Change Plans                                                                   |                                                 | ug and Abandon 🔲 Tempo             |                          | rily Abandon Surface Disturba                                         | Surface Disturbance        |  |
|                                                                                                                                                              | ☐ Convert to Injection                                                                       | Plug Back                                       | ıg Back 🔲 Water                    |                          | sposal                                                                |                            |  |
| OXY USA WTP LP respectfull mentioned location. The addit total space 100' by 280'. Plea                                                                      | y request additional pad dis<br>ional disturbance will be 10<br>se see the revised plat to s | )0' on the north of<br>how the additiona        | f the pad, m<br>al disturban       | naking the<br>ce needed. | 127  14                                                               | OIL CONSERVATIO            |  |
| •                                                                                                                                                            |                                                                                              |                                                 | j                                  | Accepte                  | ed for reco                                                           | rd <sup>NOV</sup> 0 4 2014 |  |
|                                                                                                                                                              |                                                                                              |                                                 |                                    | NI<br>                   | 40CD 169<br>114-11                                                    | RECEIVED                   |  |
| 14. I hereby certify that the foregoing is                                                                                                                   | Electronic Submission #25                                                                    | 1775 verified by th<br>SA WTP LP, sent          | e BLM Well<br>to the Carls         | Information S            | System                                                                |                            |  |
| Name (Printed/Typed) JENNIFER A DUARTE                                                                                                                       |                                                                                              |                                                 | Title REGULATORY SPECIALIST        |                          |                                                                       |                            |  |
| Signature (Electronic S                                                                                                                                      | ubmission)                                                                                   | Date                                            | 07/07/20                           | 14                       |                                                                       |                            |  |
|                                                                                                                                                              | THIS SPACE FOR                                                                               | FEDERAL OR                                      | STATE                              | OFFICE US                | E                                                                     |                            |  |
| Approved By Ly                                                                                                                                               | yty                                                                                          | . Title                                         | MR                                 | 5                        |                                                                       | Date 10/27/14              |  |
| Conditions of approval, if any, are attached certify that the applicant holds legal or equivalent would entitle the applicant to conductions.                | itable title to those rights in the su                                                       | t warrant or<br>bject lease<br>Offic            | e CF                               | 0                        |                                                                       | .,                         |  |
| Fitle 18 U.S.C. Section 1001 and Title 43 U<br>States any false, fictitious or fraudulent st                                                                 | J.S.C. Section 1212, make it a critatements or representations as to                         | me for any person kn<br>any matter within its   | owingly and v<br>jurisdiction.     | willfully to make        | e to any department or                                                | r agency of the United     |  |