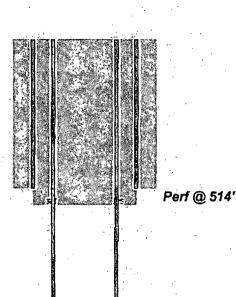

\*\* OPERATOR-SUBMITTED \*\* OPERATOR-SUBMITTED \*\*

**OXY USA Inc. - Proposed** South Loco Hills Unit #18 API No. 30-015-03517 100sx @ 514'-Surface 30sx @ 1000-890' WOC-Tag 30sx @ 1350-1235' WOC-Tag

CIBP @ 2294' w/ 35sx to 1900' WOC-Tag