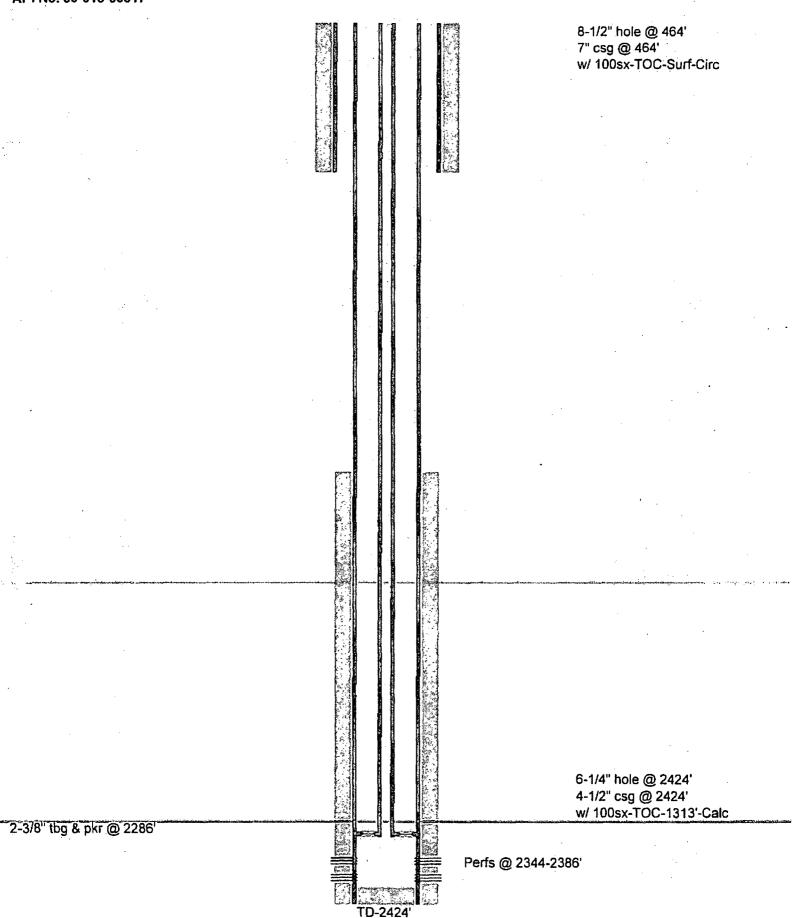

8-1/2" hole @ 464' 7" csg @ 464'

w/ 100sx-TOC-Surf-Circ

Perf @ 1000'

Perf @ 1350'

6-1/4" hole @ 2424' 4-1/2" csg @ 2424' w/ 100sx-TOC-1313'-Calc

Perfs @ 2344-2386'

OXY USA Inc. - Current South Loco Hills Unit #18 API No. 30-015-03517