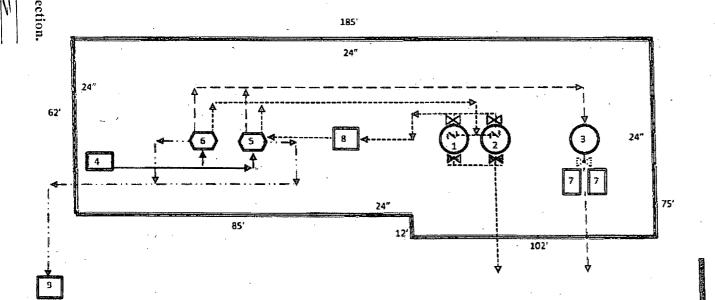

Max Friess M A Federal Battery
Eddy County, New Mexico
NE ¼, NE ¼
Sec 30 -T17S — R31E
Friess Federal 03
Friess Federal 04

Site Facility Diagram
Linn Operating, Inc.
Site Facility Plan Located at
Hobbs, New Mexico
Field Office
2130 West Bender

Hobbs, New Mexico 88240
Office Hours 7:00 AM-4:00 PM MST
Monday-Thursday and every other Friday.

Prepared by Jay McCraw Odessa, TX September 2012

— Flow Line

-- Water Line

---- Oil Line

- Gas Line

--- Burm

Water Tank Valve
Open not Sealed

→ Open/Closed

Sealed Closed or open for circulating

■ Sealed Closed

Open during sale of disposition

Sealed Open/Closed
Oil fill from separation

Load Line Valve
Sealed and or locked

Out of Service

1-Welded Steel Oil Tank 500 BBL # 296005

2-Welded Steel Oil Tank 500 BBL # 296006

3-Fiberglass Water Tank 436 BBL 4-Header

5-4 Ft X 20 Ft Heater Treater Prod

6-4 Ft X 20 Ft Heater Treater Test

7-Water Transfer Pump

8-Circulating Pump

9-Allocation Meter Wildcat (ID- Max Friess)