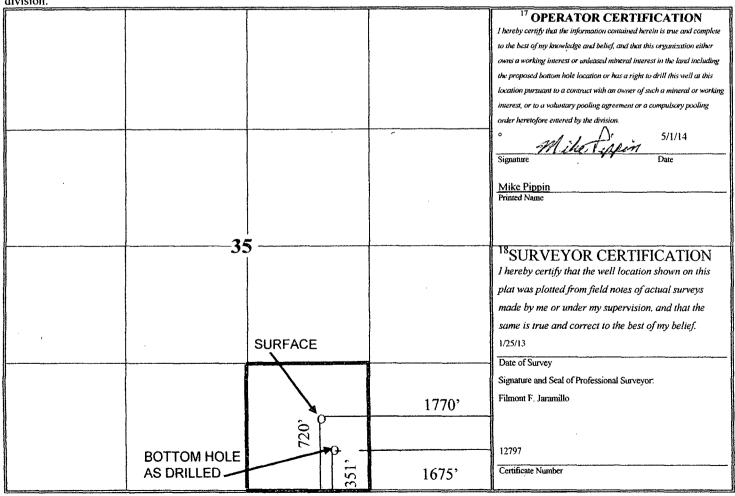

## AS DRILLED

☐ AMENDED REPORT

|                            | WELL LOCATION AND ACK      | EAGE DEDICATION PLAT                                                              |                          |
|----------------------------|----------------------------|-----------------------------------------------------------------------------------|--------------------------|
| API Number                 | <sup>2</sup> Pool Code     | <sup>2</sup> Pool Code <sup>3</sup> Pool Name<br>96836 Red Lake, Glorieta-Yeso NE |                          |
| 30-015-41435               | 96836                      |                                                                                   |                          |
| <sup>4</sup> Property Code | <sup>5</sup> Property Name |                                                                                   | <sup>6</sup> Well Number |
| 39944                      | LOGAN 35 O FEDERAL         |                                                                                   | . 10                     |
| <sup>7</sup> OGRID No.     | 8 Operator Name            |                                                                                   | <sup>9</sup> Elevation   |
| 277558                     | LIME ROCK RESOU            | RCES II-A, L.P.                                                                   | 3614' GL                 |

<sup>10</sup> Surface Location Feet from the North/South line Feet from the East/West line UL or lot no. Lot Idn Section Township Range County **SOUTH** 27-E 720 1770 **EAST EDDY** O 35 17-S Bottom Hole Location If Different From Surface Lot Idn Feet from the North/South line Feet from the East/West line UL or lot no. Section Township County SOUTH 0 35 17-S 27-E 351 1675 **EAST EDDY** 14 Consolidation Code 12 Dedicated Acres <sup>13</sup> Joint or Infill <sup>15</sup> Order No. 40